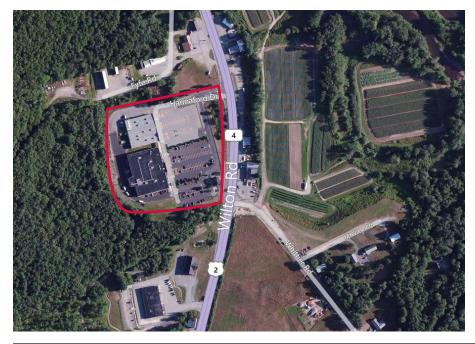

## Available for Lease 123 Hannaford Drive Farmington, Maine

NAI The Dunham Group is pleased to offer two highly visible retail units totalling 10,118± SF and 4,092± SF in this Hannaford anchored strip center. The property is located on Route 2, a major east/west artery, in Farmington, Maine.