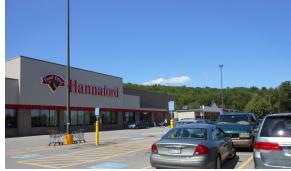

## Available for Lease 123 Hannaford Drive Farmington, Maine

NAI The Dunham Group is pleased to offer two highly visible retail units totalling 10,118± SF and 4,092± SF in this Hannaford anchored strip center. The property is located on Route 2, a major east/west artery, in Farmington, Maine.