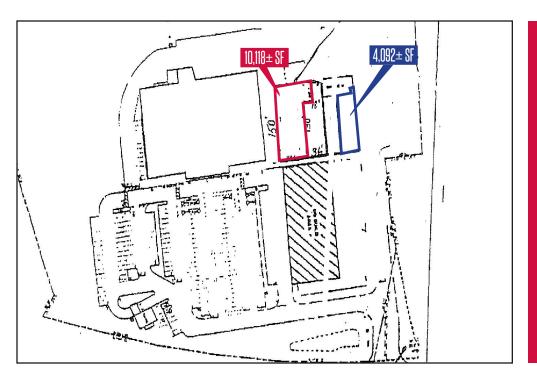

## Available for Lease 123 Hannaford Drive Farmington, Maine

NAI The Dunham Group is pleased to offer two highly visible retail units totalling 10,118± SF and 4,092± SF in this Hannaford anchored strip center. The property is located on Route 2, a major east/west artery, in Farmington, Maine.

## **Premier Retail Location**

Rentable Area: 10,118± SF

4.092± SF

**Availability: Immediate** 

Adjacent Tenants: In addition to Hannaford, Olympia Sports and

Rent-A-Center.

**LEASE RATE:** \$11.00/SF NNN **CAM'S:** \$1.96/SF, excluding utilities