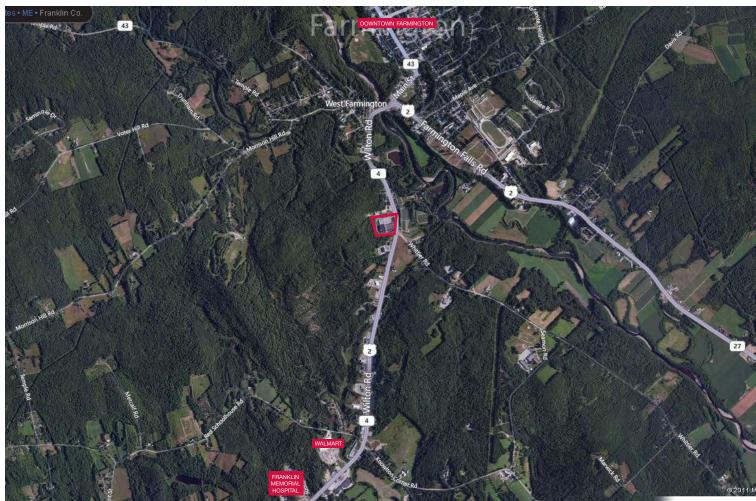

## Available for Lease 123 Hannaford Drive Farmington, Maine

NAI The Dunham Group is pleased to offer two highly visible retail units totalling 10,118± SF and 4,092± SF in this Hannaford anchored strip center. The property is located on Route 2, a major east/west artery, in Farmington, Maine.