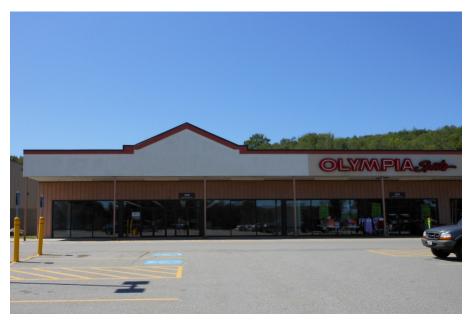

## **Premier Retail Location**

Rentable Area: 10,118± SF

4.092± SF

**Availability: Immediate** 

Adjacent Tenants: In addition to Hannaford, Olympia Sports and

Rent-A-Center.

**LEASE RATE:** \$11.00/SF NNN **CAM'S:** \$1.96/SF, excluding utilities