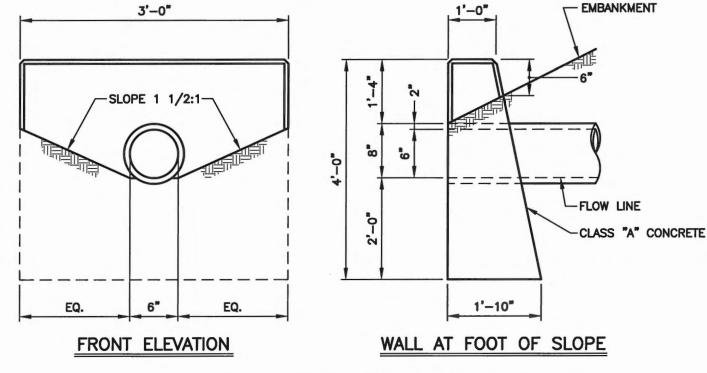

L WPCA

ANY ALTERATIONS TO THIS DRAWING MADE WITHOUT THE EXPRESSED WRITTEN APPROVAL OF NATHAN L. JACOBSON & ASSOCIATES, INC. WILL BE AT THE SOLE RISK OF THE PERSON OR FIRM MAKING SUCH UNAUTHORIZED ALTERATIONS AND NATHAN L. JACOBSON & ASSOCIATES, INC. WILL NEITHER HAVE NOR ACCEPT ANY LIABILITY OR LEGAL EXPOSURE ARISING FROM SAID UNAUTHORIZED ALTERATIONS.

© COPYRIGHT 2022 NATHAN L. JACOBSON & ASSOCIATES, INC. ALL RIGHTS RESERVED.

| DATE:      | JANUARY 2022                      | DESIGNED:  | JMD    |
|------------|-----------------------------------|------------|--------|
| SCALE: 1"= | 10' HORIZONTAL<br>1"=10' VERTICAL | DRAWN:     | CEB    |
| PROJECT N  | o.: 10650000-<br>Shady Glen       | CHECKED:   | -      |
| CADD FILE: | 10650000SP-1                      | SHEET No.: | 2 OF 3 |



STANDARD ENDWALL

N.T.S.

NOTE:

ALL EDGES OF EXPOSED SURFACES SHALL BE CHAMFERED APPROXIMATELY ONE INCH



### NOTES:

1. CONTRACTOR SHALL PROTECT EXCAVATIONS BY SHORING, BRACING, SHEET PILING, UNDERPINNING OR OTHER METHODS TO PREVENT CAVE—IN OR LOOSE SOIL FROM FALLING INTO THE EXCAVATION AND DAMAGING THE WORK OR ADJACENT STRUCTURES AND UTILITIES.

**REVISED: MARCH 2022** 

Jacobson Consulting Civil and Environmental Engineers Since 1972

Nathan L. Jacobson & Associates, Inc. 86 Main Street P.O. Box 337 Chester, Connecticut 06412-0337 Tel: (860) 526-9591 Fax: (860) 526-5416 www.nlja.com

SHADY GLEN SITE DETAILS **BOLTON LAKES REGIONAL WPCA** 

ANY ALTERATIONS TO THIS DRAWING MADE WITHOUT THE EXPRESSED WRITTEN APPROVAL OF NATHAN L. JACOBSON & ASSOCIATES, INC. WILL BE AT THE SOLE RISK OF