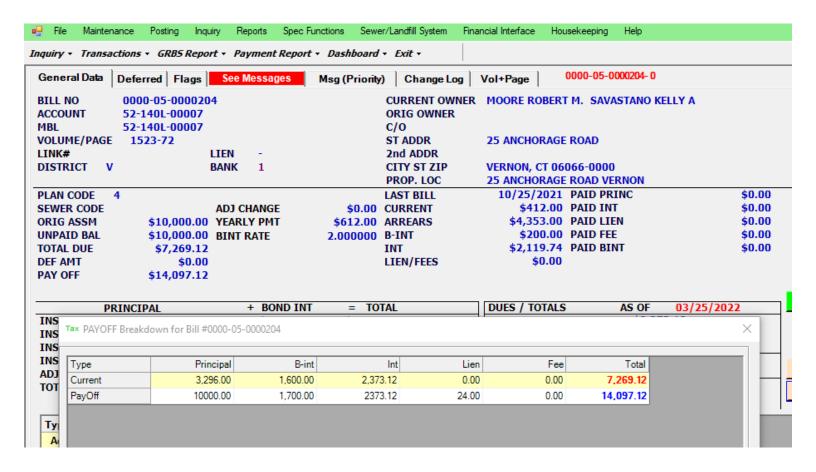

#### **25 ANCHORAGE ROAD**

**Sewer Assessment** is not transferrable. Please pay in full at transfer of ownership. Payoff: **\$14,097.12** good from 03/25/2022 **through 04/24/2022**.

222 Bolton Center Rd • Bolton, CT 06043 • http://www.blrwpca.com Phone (860) 649-8066 • Fax (860) 643-0021

Pursuant to Connecticut General Statutes §7-254, §7-258 and §2.1, and §4.3 of the Rules and Regulations of the Bolton Lakes Regional Water Pollution Control Authority the fine issued to the described property, situated in the Town of Vernon, Connecticut and known as 25 Anchorage Road, Account No. 52 140L 00007, now or formerly owned by Robert M. Moore & Kelly A. Savastano is a fine of \$15 per day plus an additional one and one-half percent (1½%) per month of the penalty balance after thirty (30) calendar days from the date of December 12, 2017 as a result of non-compliance for mandatory sewer connection. As of April 30, 2022, that amount will be \$33,649.58 as authorized by the Statutes and such Rules and Regulations. We encourage you to connect to the sewer as soon as possible to avoid additional fines per day.