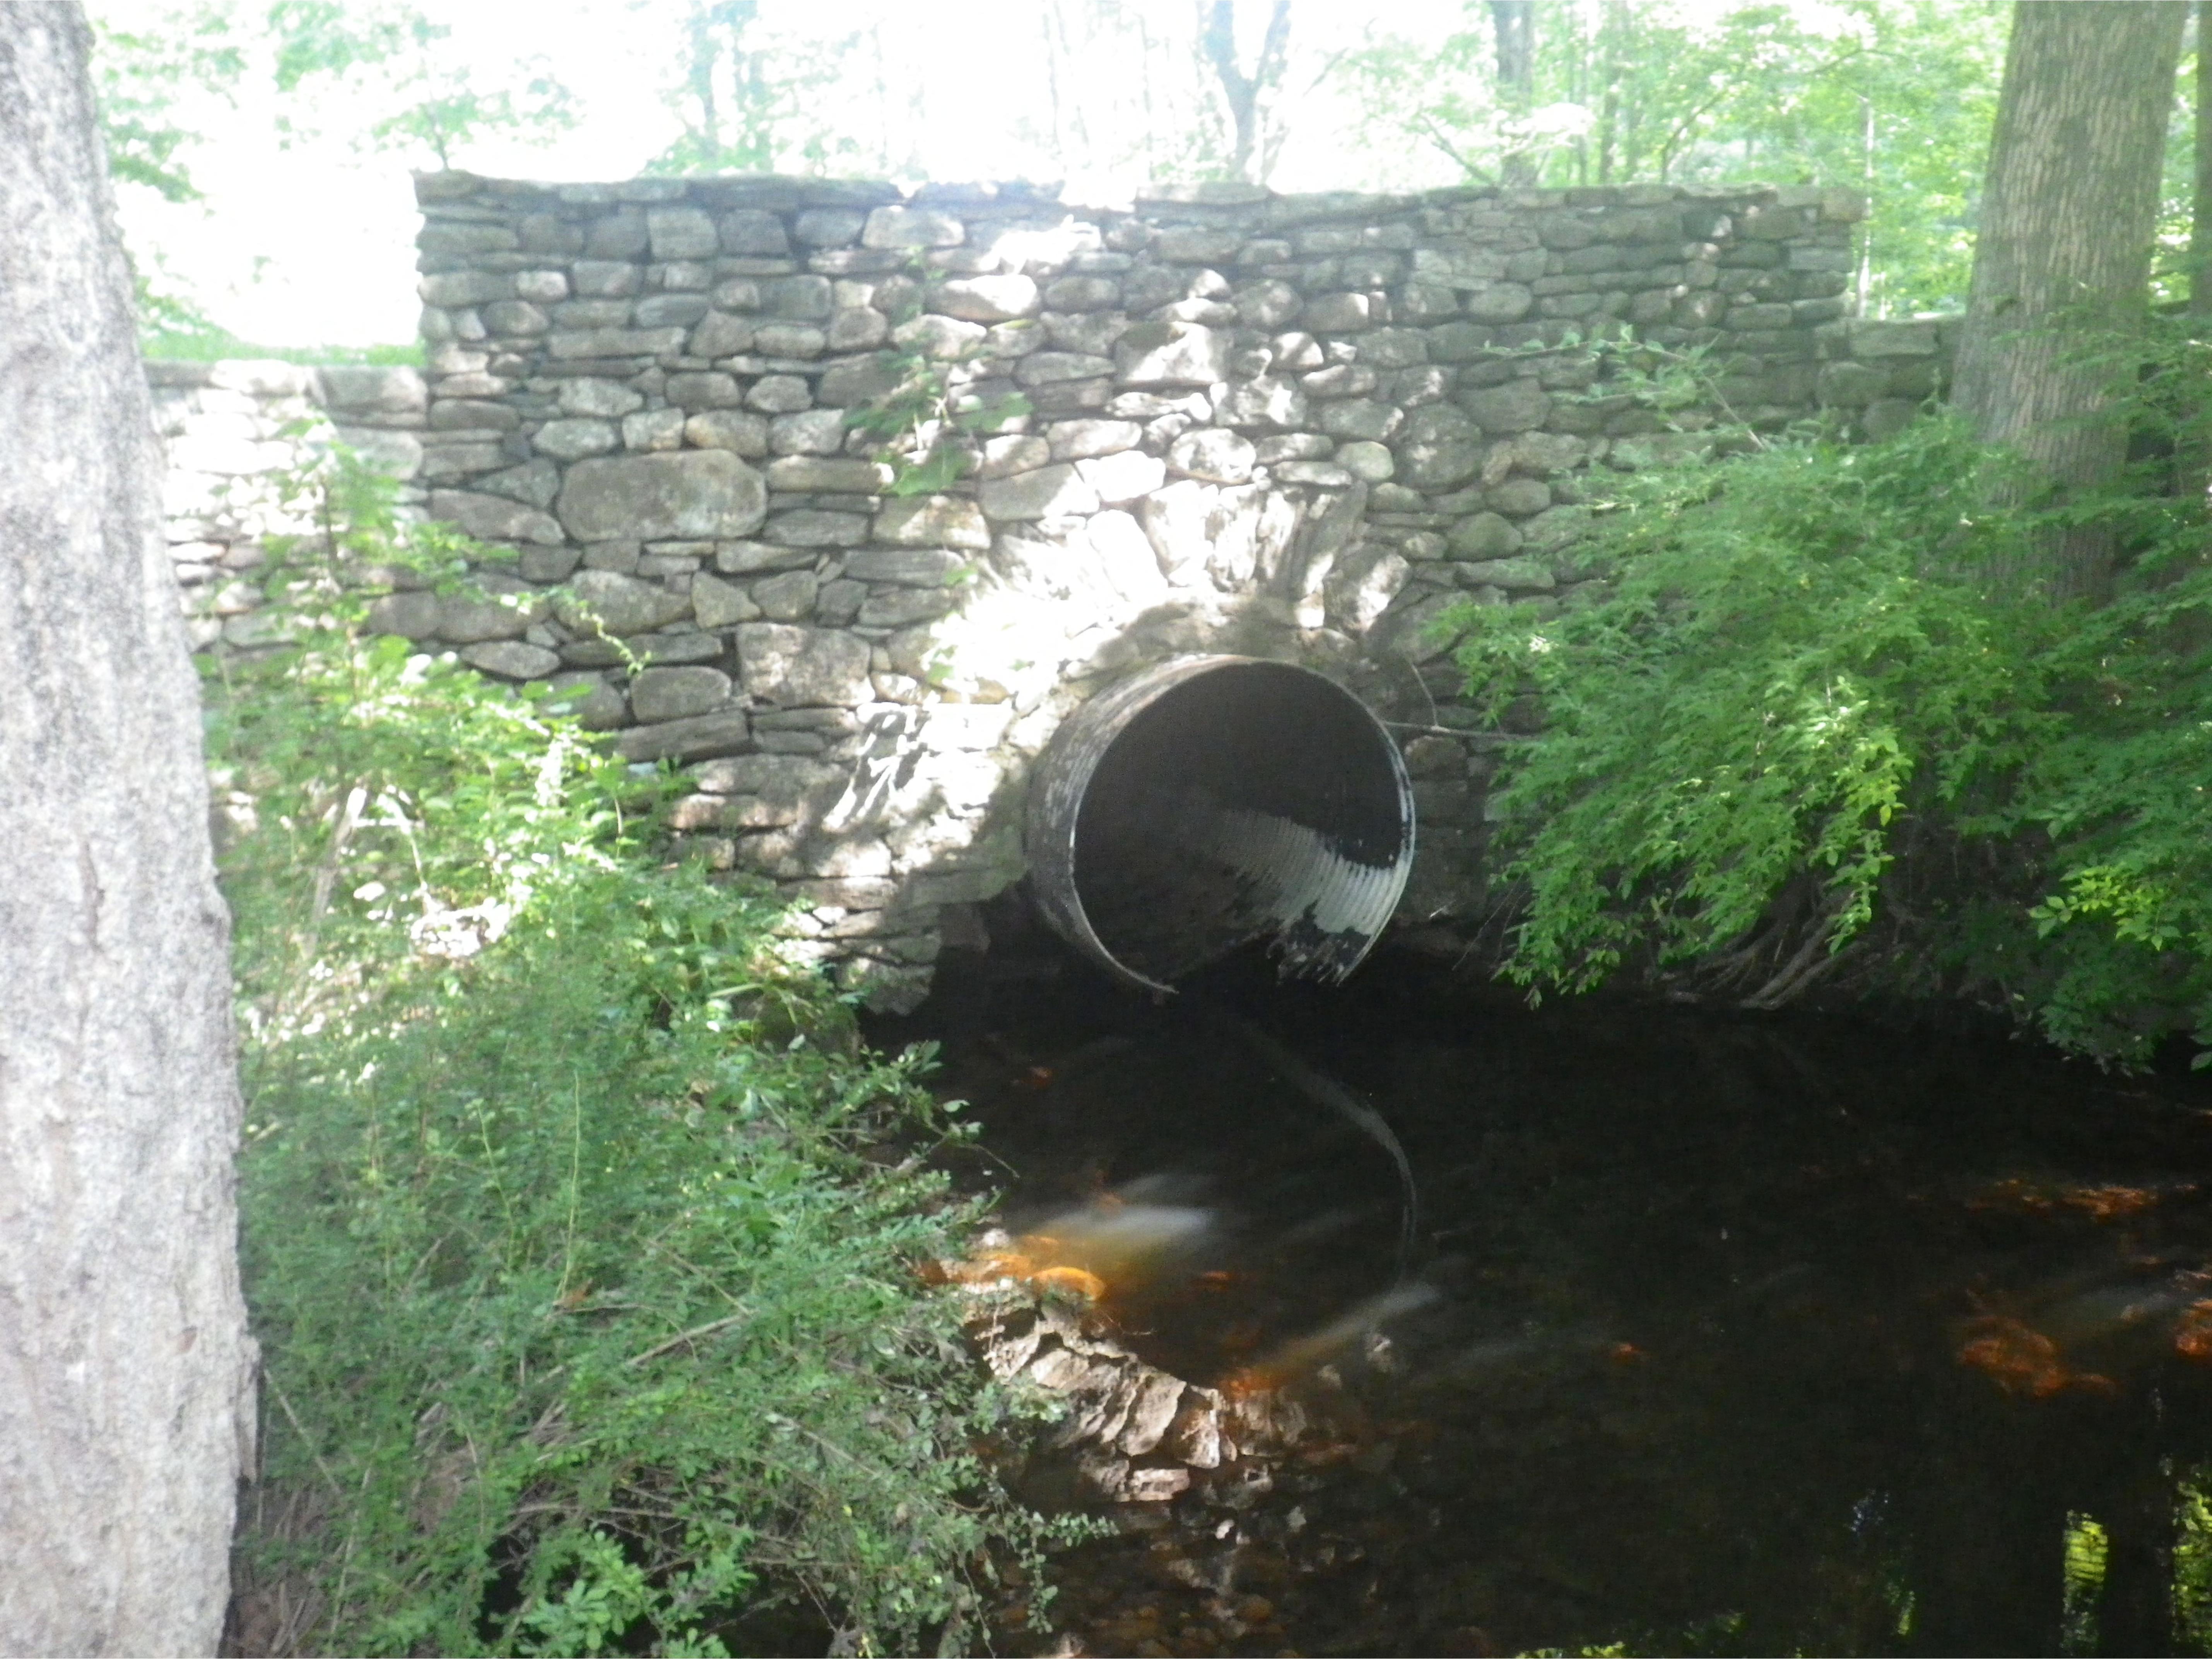

After the horrendous rainfall of 2 weeks ago, a sink hole developed on a grass road over a brook down in back. The hole is approx. 8 ft. long, 4 ft. deep and 4ft wide. It constitutes a hazard in it's current condition. The water beneath the road travels through a 4ft pipe installed years ago and is bounded by two stone walls.

This grass road provides access to the upper fields of the property but with the sink hole, access is denied. We would like to move ahead and repair this sink hole ASAP because of the hazard it presents and the access issue.