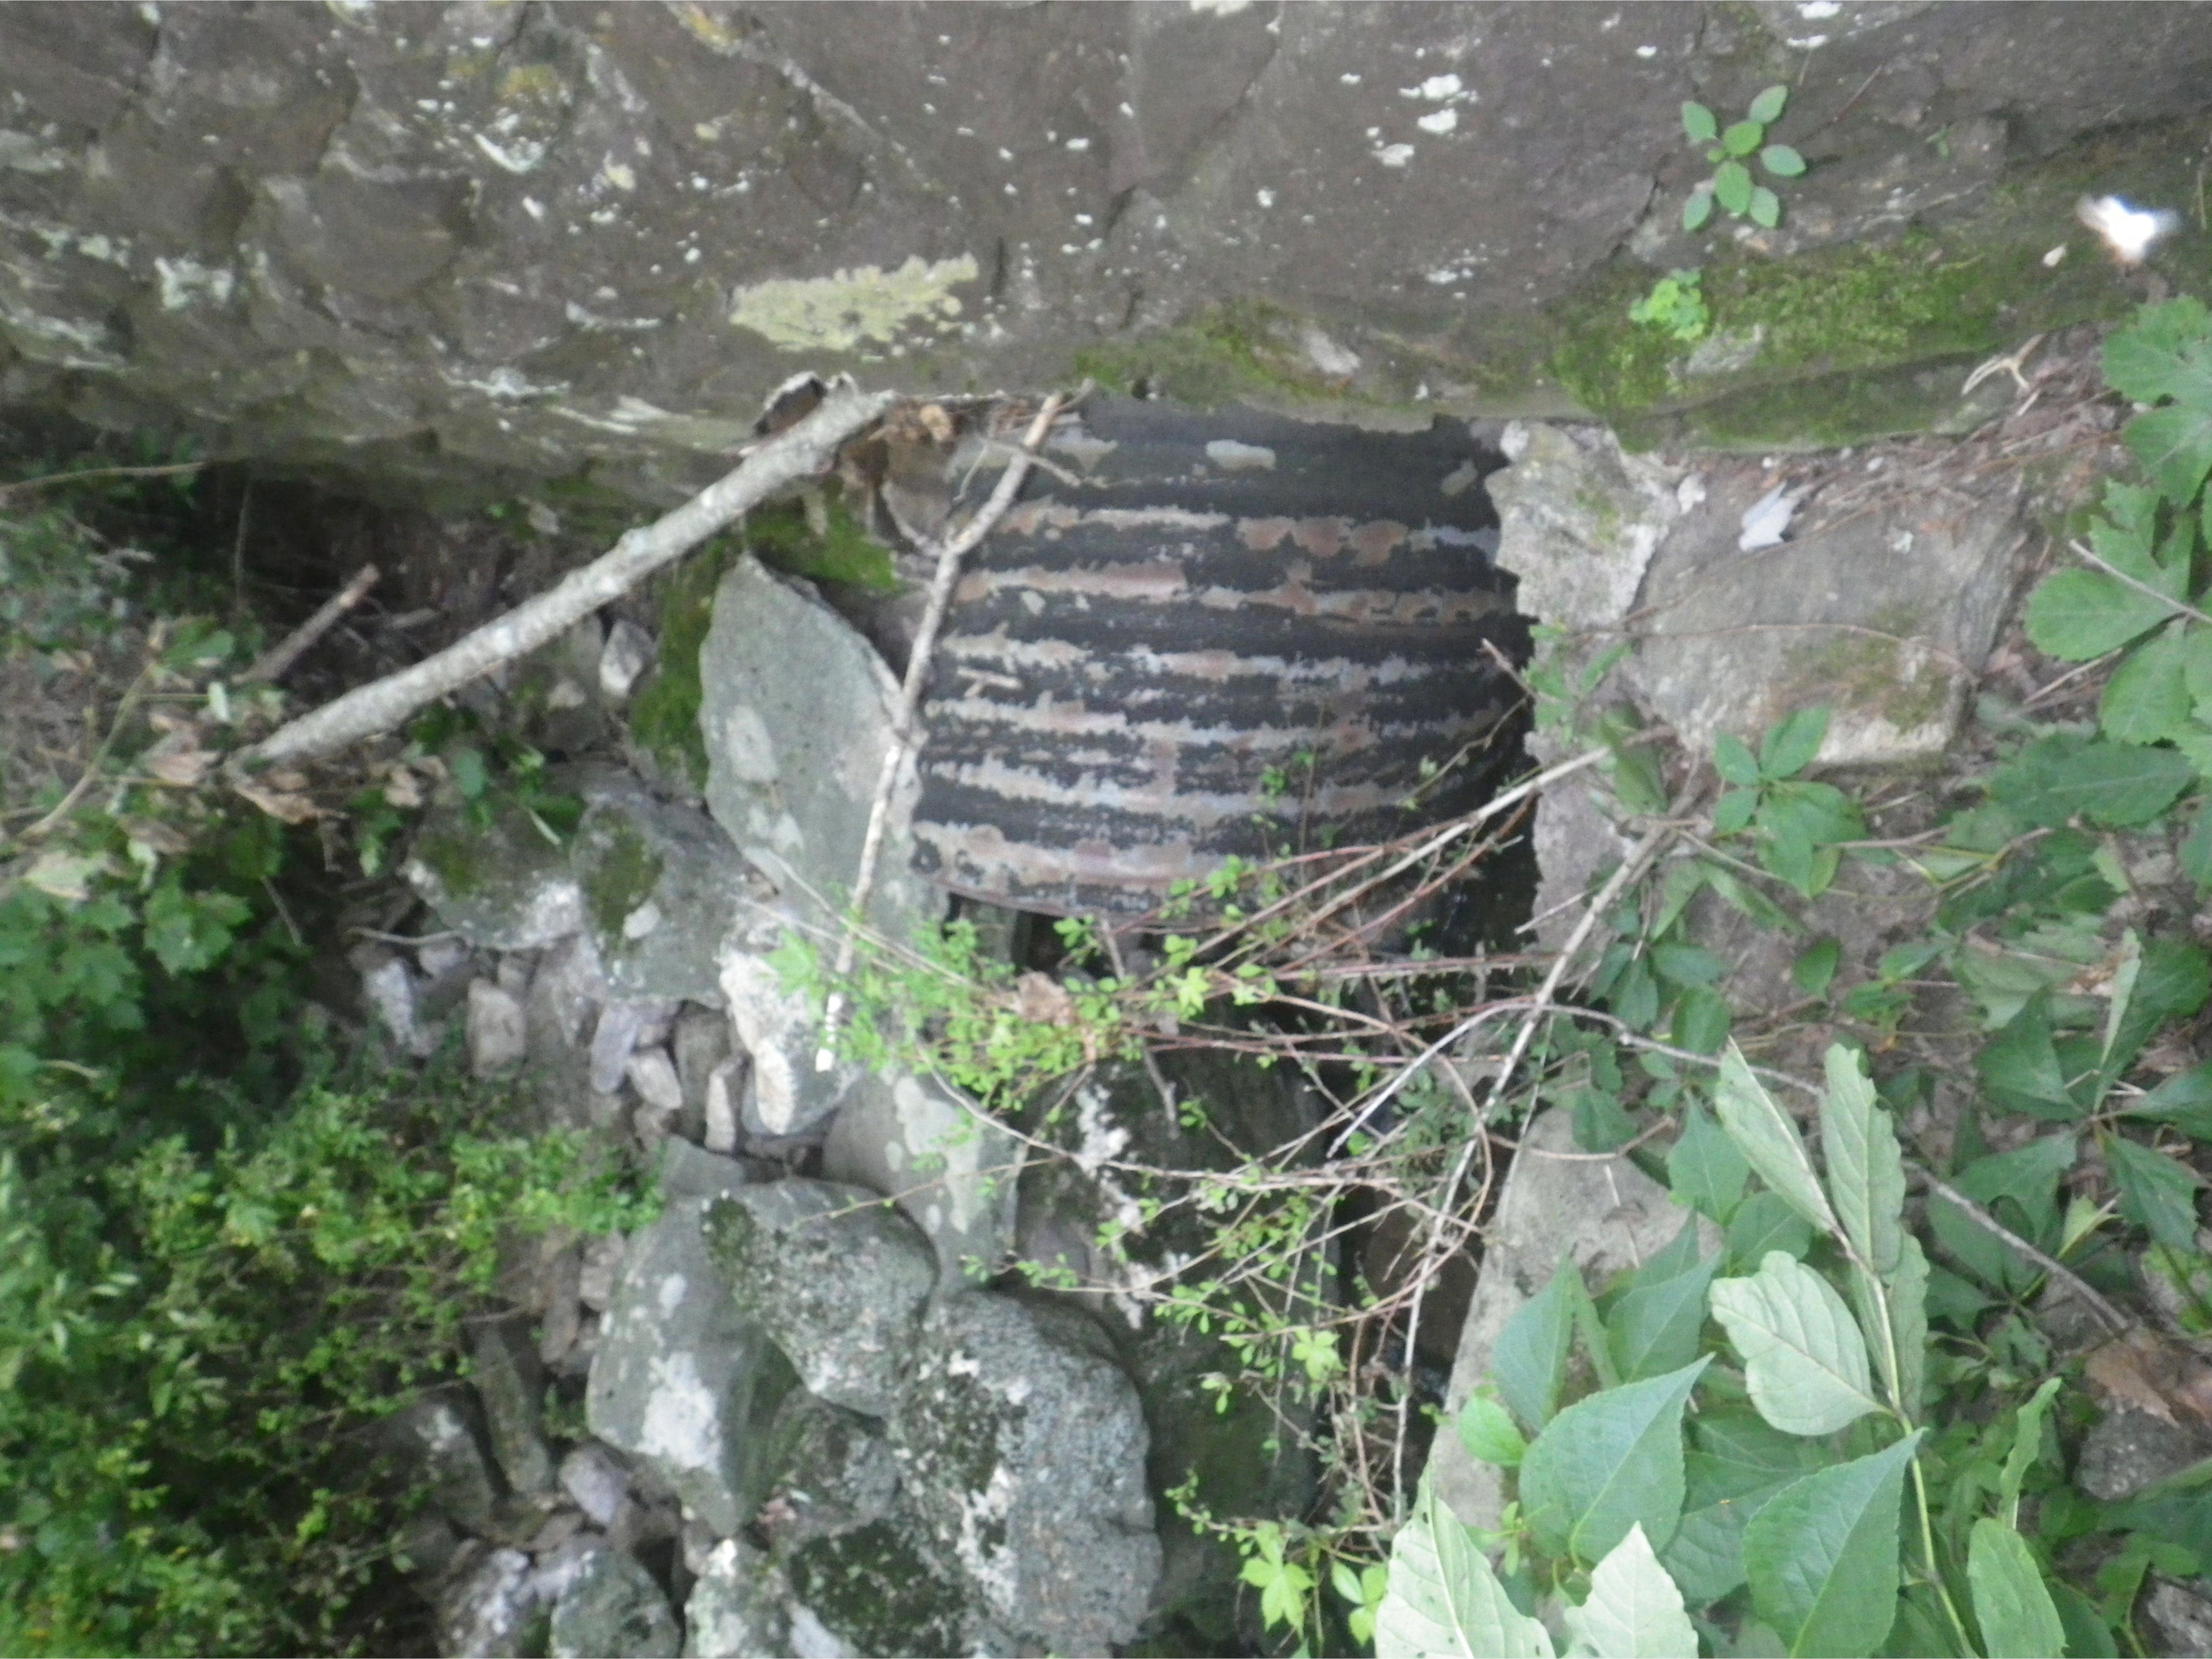

After the horrendous rainfall of 2 weeks ago, a sink hole developed on a grass road over a brook down in back. The hole is approx. 8 ft. long, 4 ft. deep and 4ft wide. It constitutes a hazard in it's current condition. The water beneath the road travels through a 4ft pipe installed years ago and is bounded by two stone walls.

This grass road provides access to the upper fields of the property but with the sink hole, access is denied. We would like to move ahead and repair this sink hole ASAP because of the hazard it presents and the access issue.