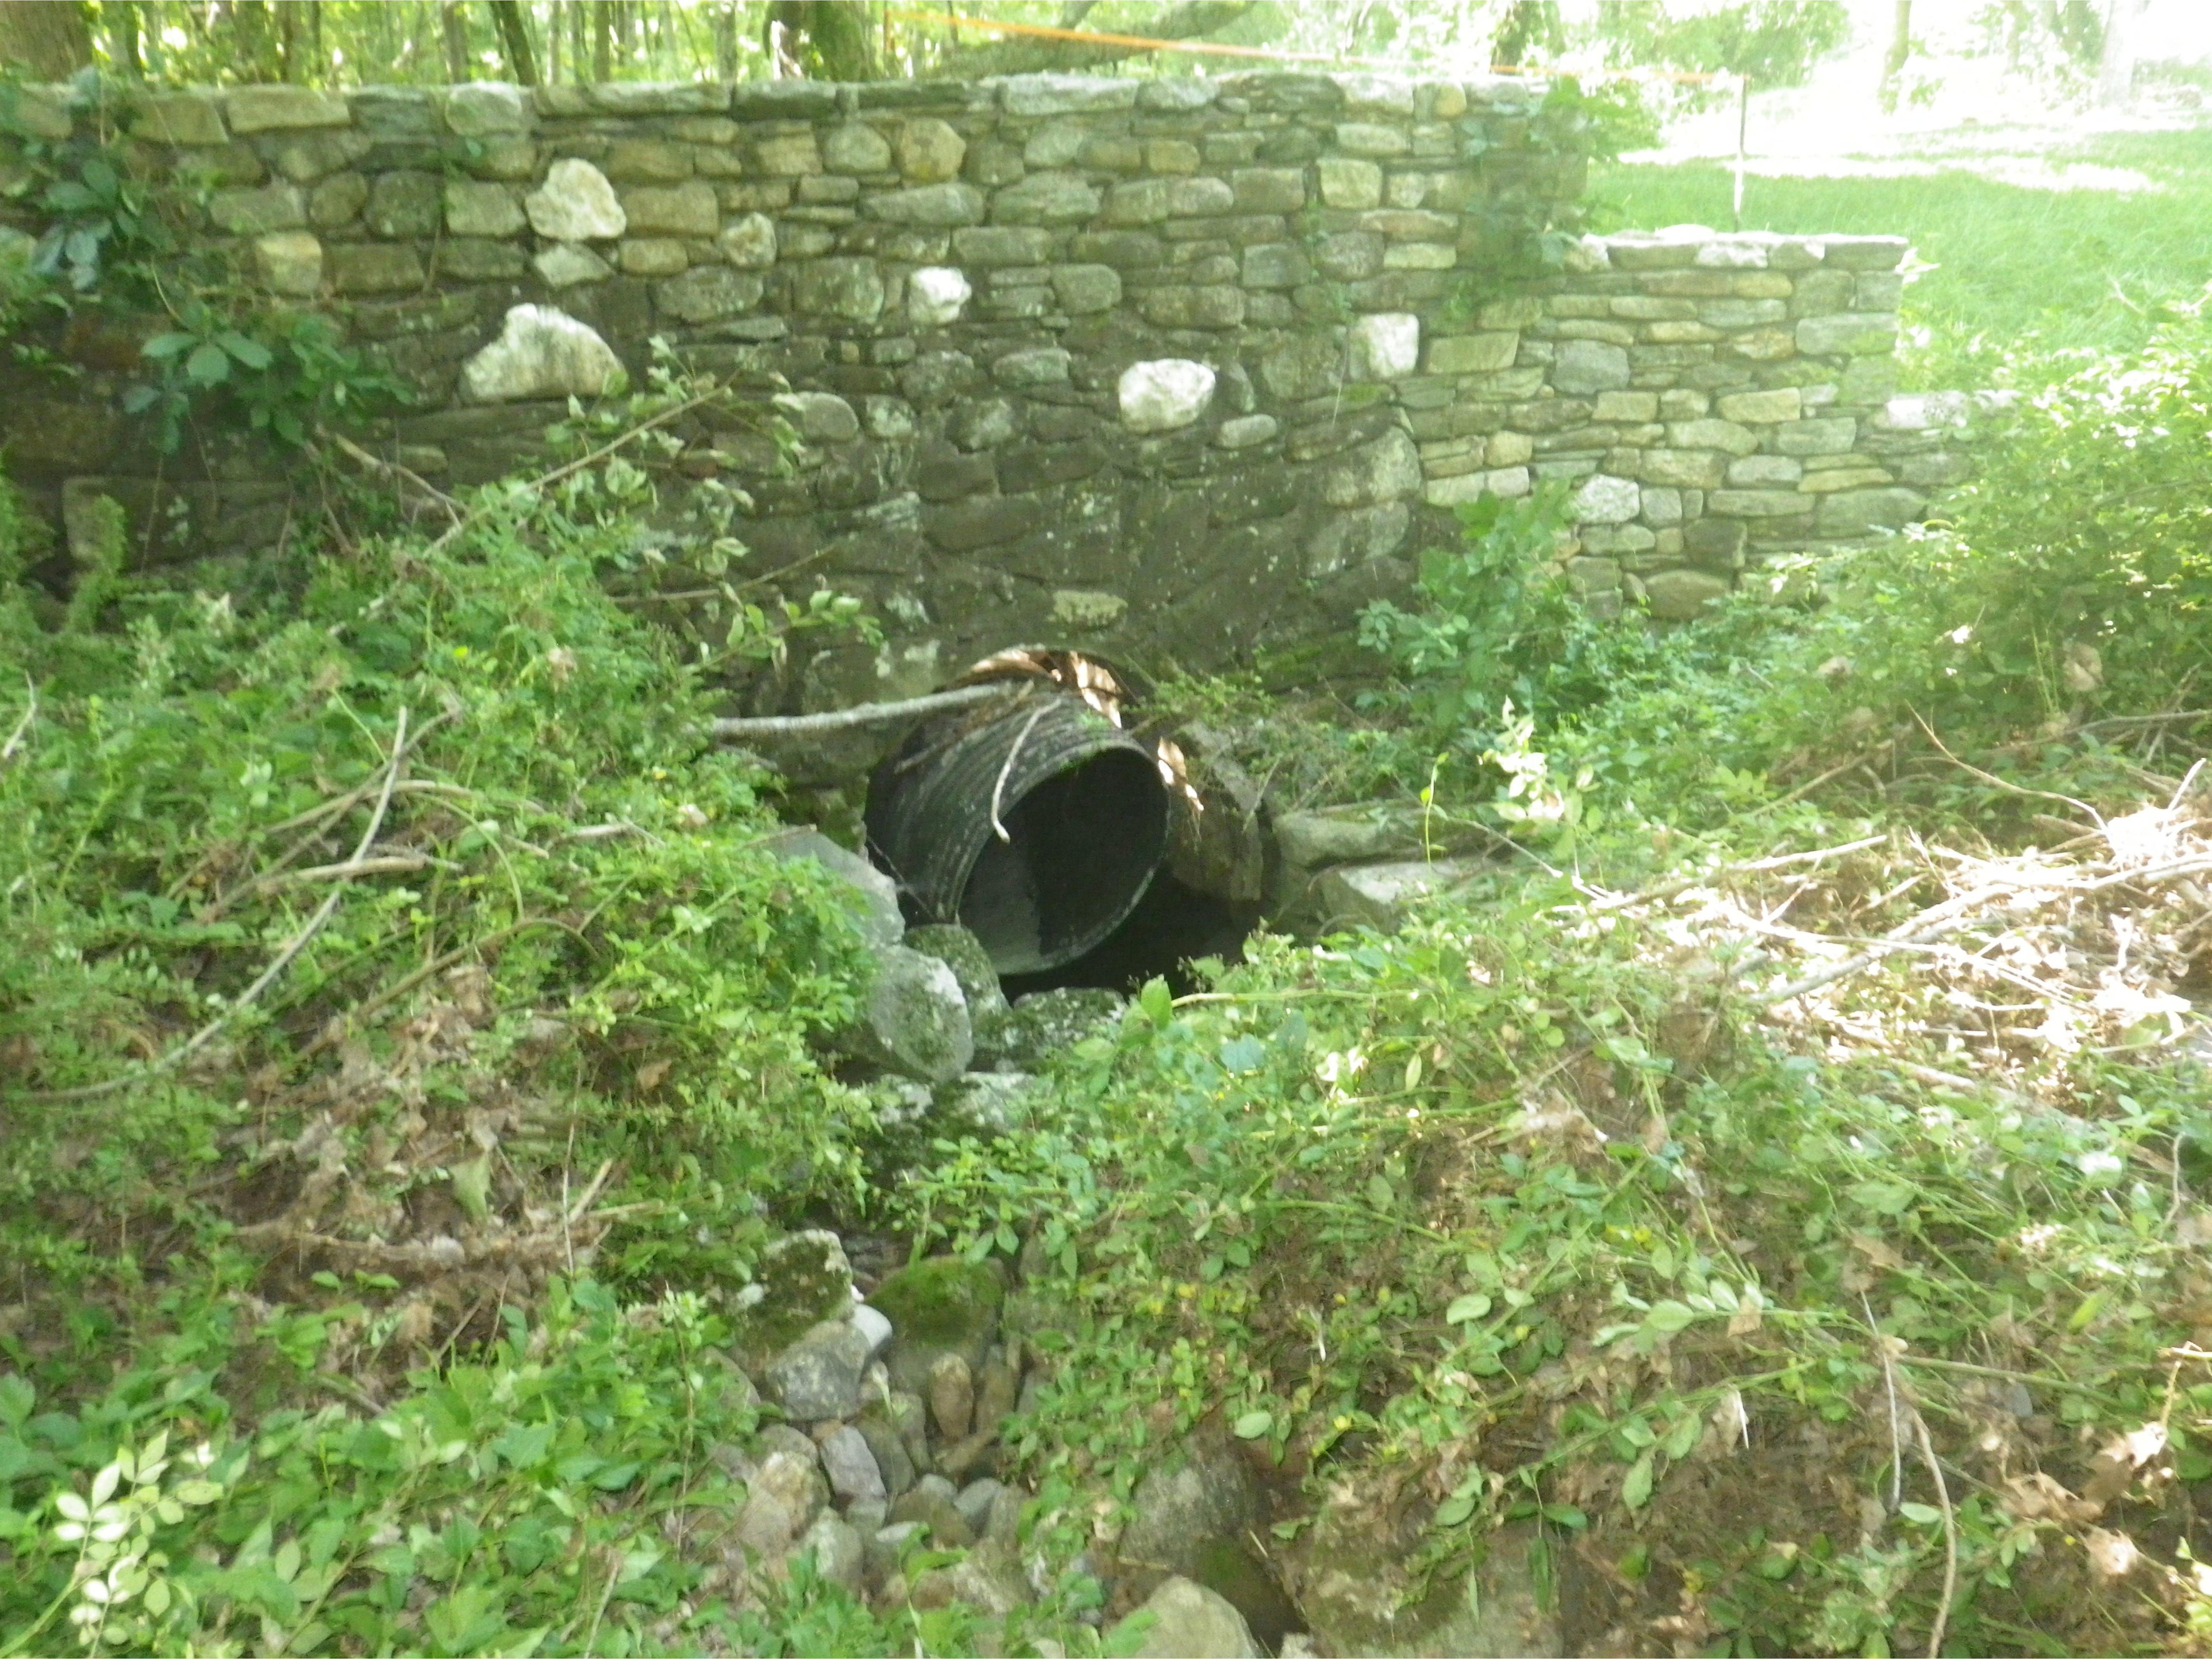

After the horrendous rainfall of 2 weeks ago, a sink hole developed on a grass road over a brook down in back. The hole is approx. 8 ft. long, 4 ft. deep and 4ft wide. It constitutes a hazard in it's current condition. The water beneath the road travels through a 4ft pipe installed years ago and is bounded by two stone walls.

This grass road provides access to the upper fields of the property but with the sink hole, access is denied. We would like to move ahead and repair this sink hole ASAP because of the hazard it presents and the access issue.