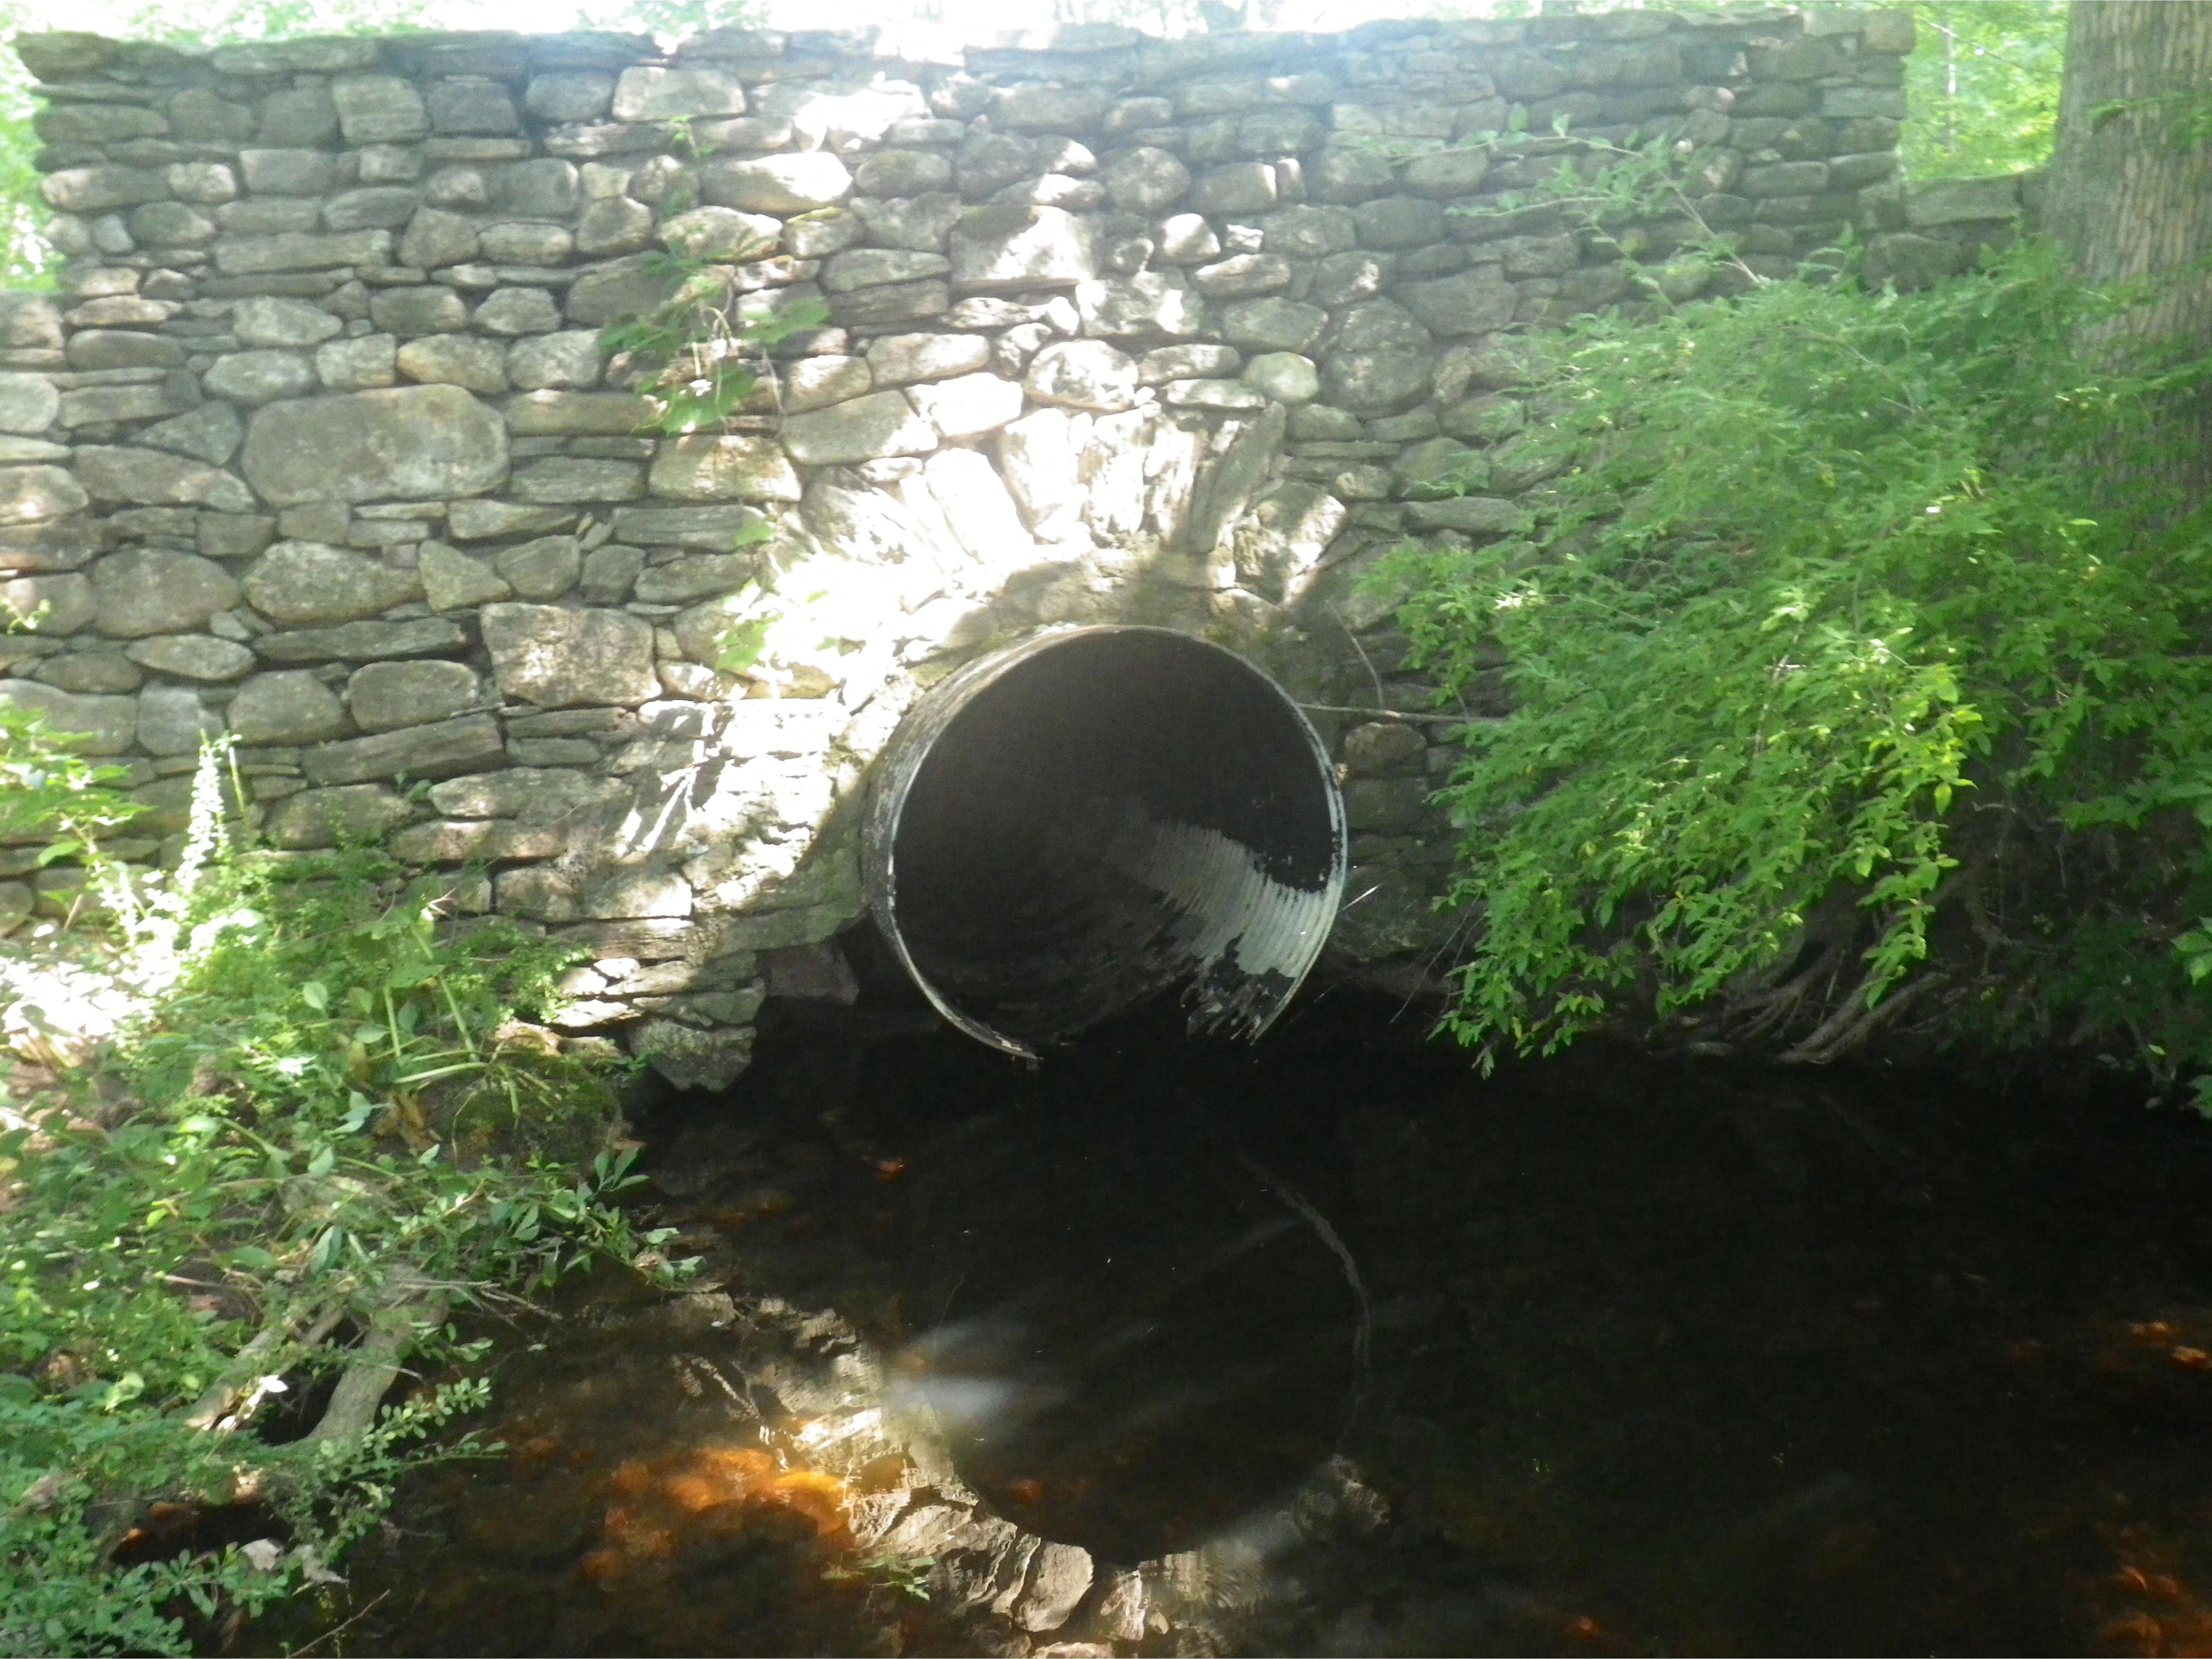

After the horrendous rainfall of 2 weeks ago, a sink hole developed on a grass road over a brook down in back. The hole is approx. 8 ft. long, 4 ft. deep and 4ft wide. It constitutes a hazard in it's current condition. The water beneath the road travels through a 4ft pipe installed years ago and is bounded by two stone walls.

This grass road provides access to the upper fields of the property but with the sink hole, access is denied. We would like to move ahead and repair this sink hole ASAP because of the hazard it presents and the access issue.