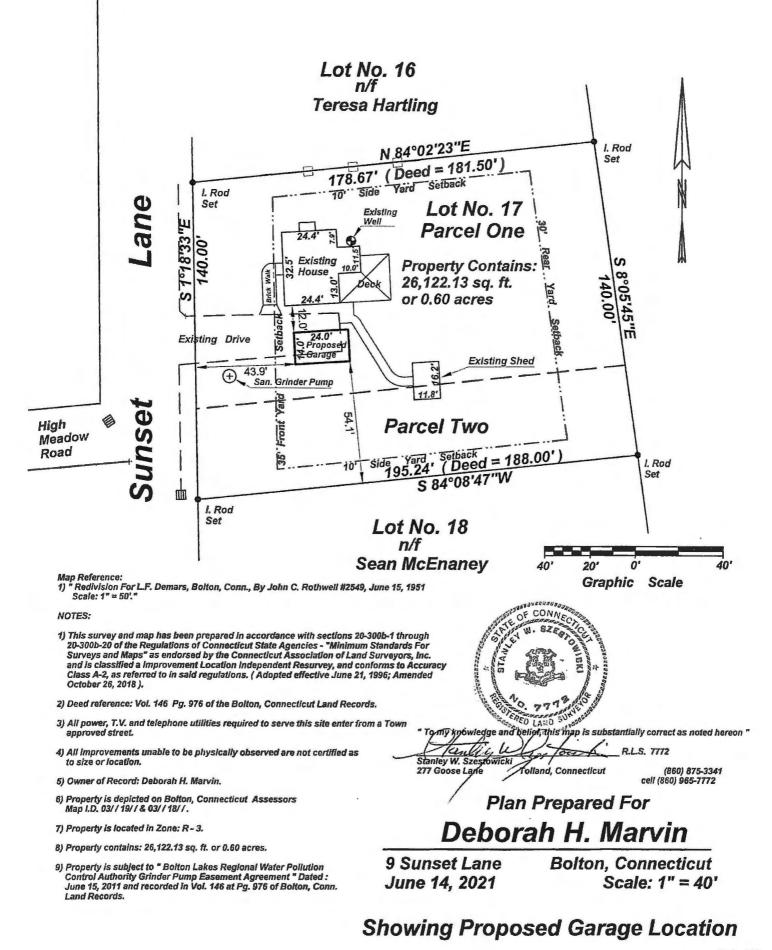

## Location

9 SUNSET LANE BOLTON, CT 06043

**Date Received** 

--

Permit For Administrative Wetlands

Lots

https://boltonct.viewpointcloud.io/#/explore/records/7637/printable?act=true&app=true&att=true&emp=true&int=true&loc=true&sec=1011167%2C1010... 1/4

| 7/23/2021                                                                                                                                                                                                                                                                                                                                                              | OpenGov                                                                             |  |  |  |  |  |
|------------------------------------------------------------------------------------------------------------------------------------------------------------------------------------------------------------------------------------------------------------------------------------------------------------------------------------------------------------------------|-------------------------------------------------------------------------------------|--|--|--|--|--|
| Work Description                                                                                                                                                                                                                                                                                                                                                       |                                                                                     |  |  |  |  |  |
| construct a 14 x 24 garage                                                                                                                                                                                                                                                                                                                                             |                                                                                     |  |  |  |  |  |
| Development Title                                                                                                                                                                                                                                                                                                                                                      |                                                                                     |  |  |  |  |  |
|                                                                                                                                                                                                                                                                                                                                                                        |                                                                                     |  |  |  |  |  |
| Comments                                                                                                                                                                                                                                                                                                                                                               |                                                                                     |  |  |  |  |  |
|                                                                                                                                                                                                                                                                                                                                                                        |                                                                                     |  |  |  |  |  |
| Proposed Distance                                                                                                                                                                                                                                                                                                                                                      | Requested Distance                                                                  |  |  |  |  |  |
|                                                                                                                                                                                                                                                                                                                                                                        |                                                                                     |  |  |  |  |  |
|                                                                                                                                                                                                                                                                                                                                                                        |                                                                                     |  |  |  |  |  |
| Wetland / Watercourses Project Information                                                                                                                                                                                                                                                                                                                             |                                                                                     |  |  |  |  |  |
| Size of Subject Property (acres)                                                                                                                                                                                                                                                                                                                                       |                                                                                     |  |  |  |  |  |
| 0.41                                                                                                                                                                                                                                                                                                                                                                   |                                                                                     |  |  |  |  |  |
| Total area of wetlands to be affected by the activity (acres)                                                                                                                                                                                                                                                                                                          |                                                                                     |  |  |  |  |  |
|                                                                                                                                                                                                                                                                                                                                                                        |                                                                                     |  |  |  |  |  |
| Open water body altered (acres)                                                                                                                                                                                                                                                                                                                                        | Stream alternation (linear feet)                                                    |  |  |  |  |  |
|                                                                                                                                                                                                                                                                                                                                                                        |                                                                                     |  |  |  |  |  |
| Buffer/upland area altered (acres)                                                                                                                                                                                                                                                                                                                                     |                                                                                     |  |  |  |  |  |
|                                                                                                                                                                                                                                                                                                                                                                        |                                                                                     |  |  |  |  |  |
| Area of wetlands/watercourses restored, enhanced, or created (acres)                                                                                                                                                                                                                                                                                                   |                                                                                     |  |  |  |  |  |
| -                                                                                                                                                                                                                                                                                                                                                                      |                                                                                     |  |  |  |  |  |
| Described how the proposed activity affects wetlands, wat                                                                                                                                                                                                                                                                                                              | ercourses, and the regulated areas.                                                 |  |  |  |  |  |
|                                                                                                                                                                                                                                                                                                                                                                        |                                                                                     |  |  |  |  |  |
| Described measures that will be taken to minimize the impact on wetlands, watercourses, and the regulated areas.                                                                                                                                                                                                                                                       |                                                                                     |  |  |  |  |  |
|                                                                                                                                                                                                                                                                                                                                                                        |                                                                                     |  |  |  |  |  |
| Is there a Conservation or Preservation Restruction on the Property?                                                                                                                                                                                                                                                                                                   |                                                                                     |  |  |  |  |  |
| No                                                                                                                                                                                                                                                                                                                                                                     |                                                                                     |  |  |  |  |  |
| Is this an activity associated with a use for which you intend to apply to the Planning & Zoning Commission?                                                                                                                                                                                                                                                           |                                                                                     |  |  |  |  |  |
| No                                                                                                                                                                                                                                                                                                                                                                     |                                                                                     |  |  |  |  |  |
| I understand that the Commission may require additional<br>as described in Section 7.6 of the Inland Wetlands and Wat                                                                                                                                                                                                                                                  | information at any time during the review of the application ercourses Regulations. |  |  |  |  |  |
|                                                                                                                                                                                                                                                                                                                                                                        |                                                                                     |  |  |  |  |  |
|                                                                                                                                                                                                                                                                                                                                                                        | te and conforms with the Inland Wetlands and Watercourses                           |  |  |  |  |  |
| Regulations (available at the Land Use Office for \$10.00). Ten (10) copies of supporting documents must be provided.<br>The Commission encourages the applicant to discuss any project with the Town Staff and/or the Commission before<br>submitting an application. The Commission requests that applications be submitted at least one week before the<br>meeting. |                                                                                     |  |  |  |  |  |
| S S                                                                                                                                                                                                                                                                                                                                                                    |                                                                                     |  |  |  |  |  |

# **Attachments**

(Pdf) 9 Sunset Ln.ListofAbutters.pdf Uploaded by Danielle Palazzini on Jul 12, 2021 at 3:35 pm (Pdf) 9 Sunset.Survey.pdf Uploaded by Danielle Palazzini on Jul 7, 2021 at 3:15 pm