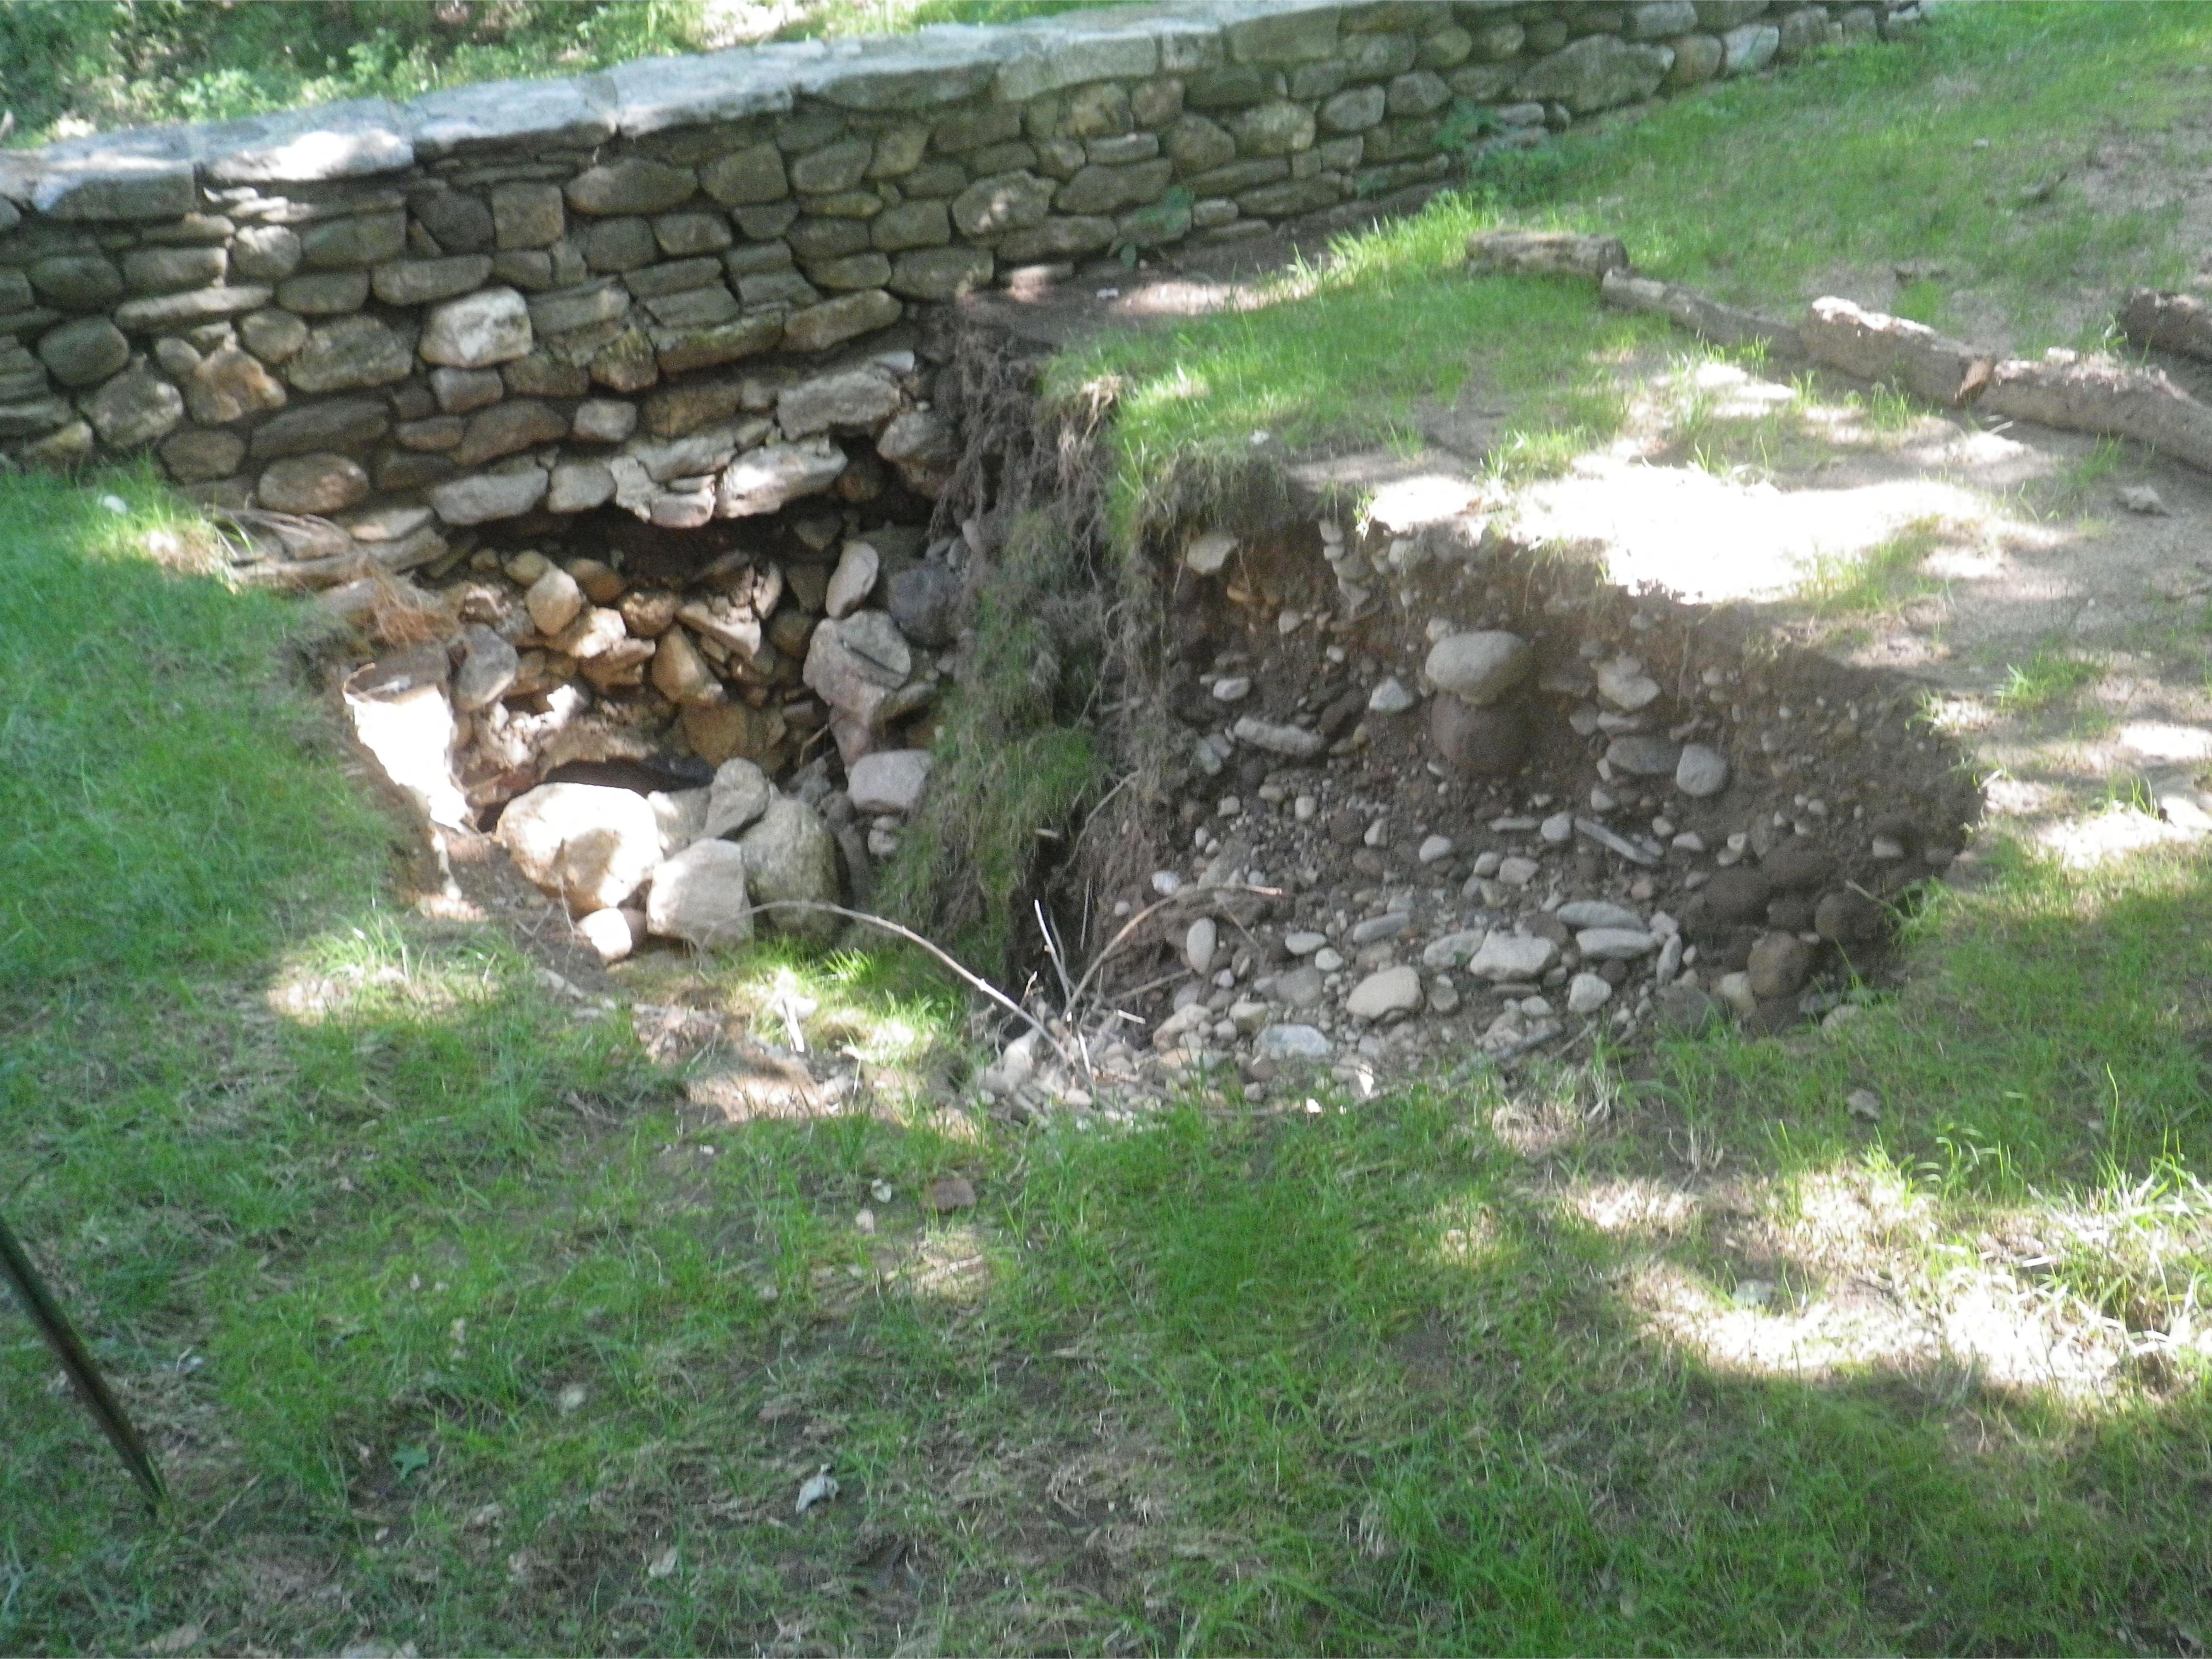

After the horrendous rainfall of 2 weeks ago, a sink hole developed on a grass road over a brook down in back. The hole is approx. 8 ft. long, 4 ft. deep and 4ft wide. It constitutes a hazard in it's current condition. The water beneath the road travels through a 4ft pipe installed years ago and is bounded by two stone walls.

This grass road provides access to the upper fields of the property but with the sink hole, access is denied. We would like to move ahead and repair this sink hole ASAP because of the hazard it presents and the access issue.