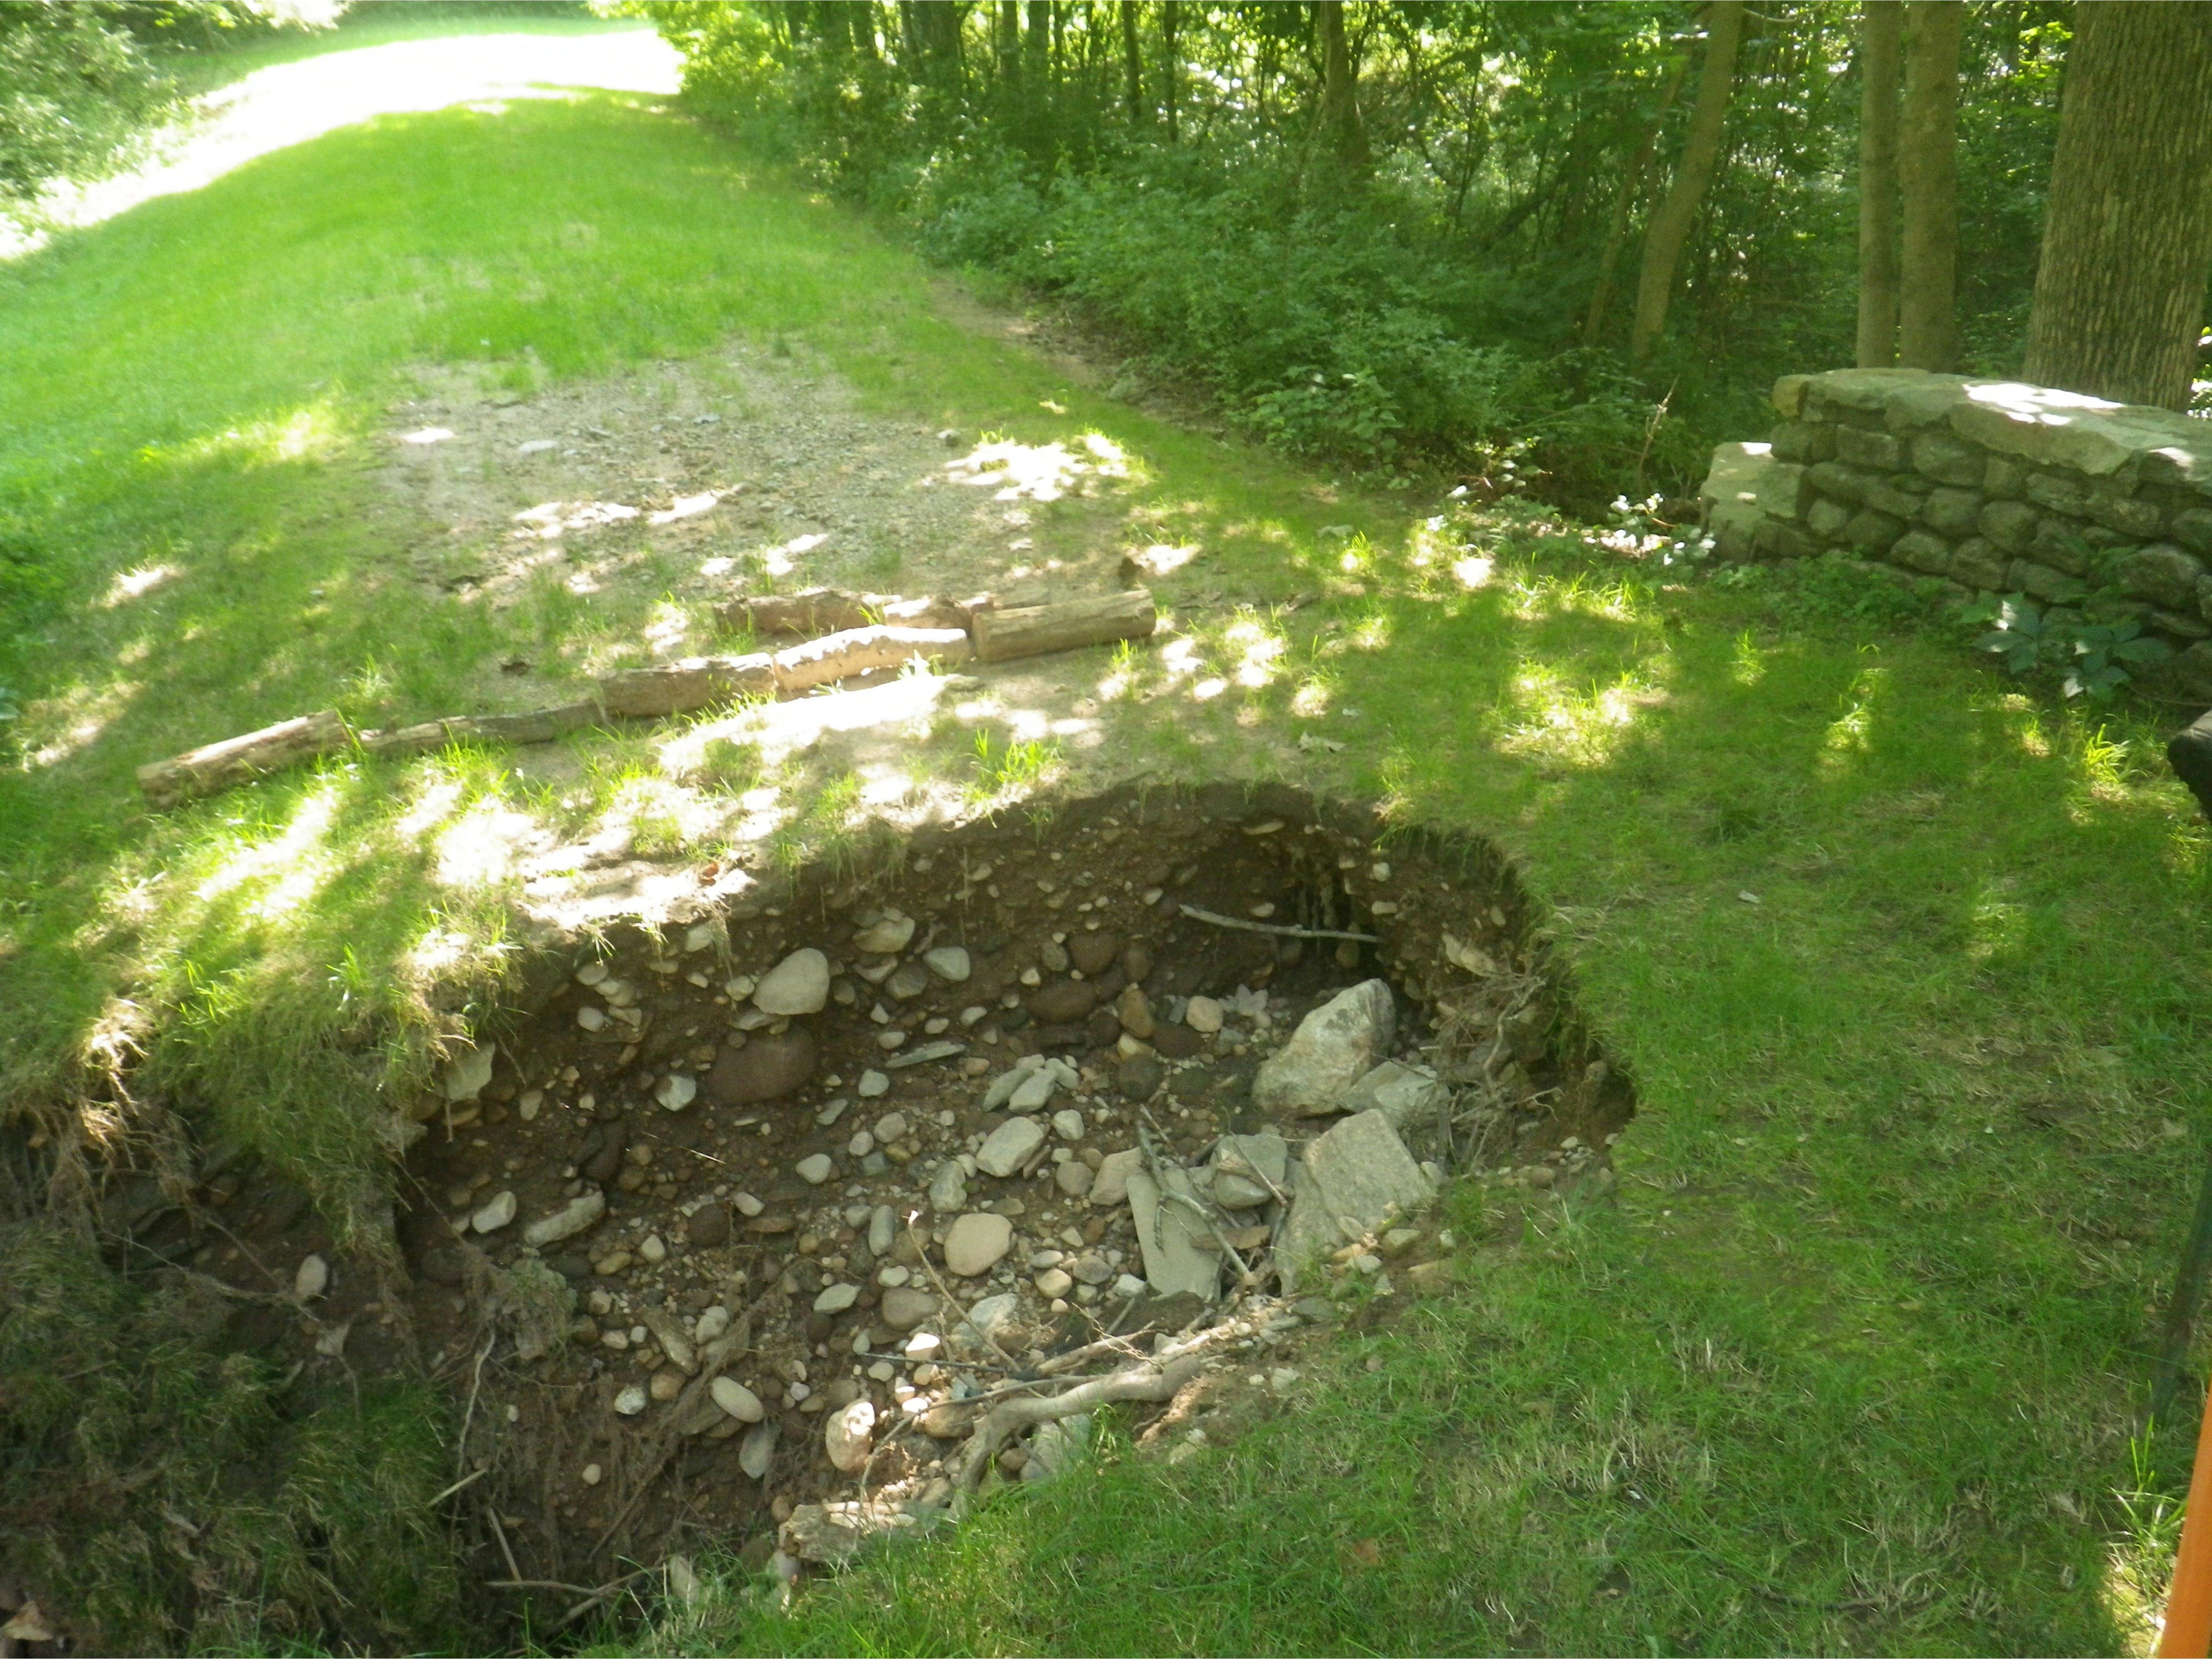

After the horrendous rainfall of 2 weeks ago, a sink hole developed on a grass road over a brook down in back. The hole is approx. 8 ft. long, 4 ft. deep and 4ft wide. It constitutes a hazard in it's current condition. The water beneath the road travels through a 4ft pipe installed years ago and is bounded by two stone walls.

This grass road provides access to the upper fields of the property but with the sink hole, access is denied. We would like to move ahead and repair this sink hole ASAP because of the hazard it presents and the access issue.