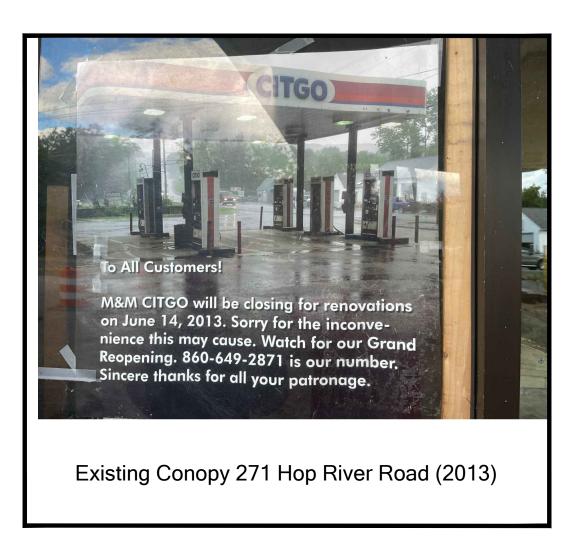

|                                  |









N - 271 HOP RIVER ROAD - ASIF CHOUDREY - AS SURVEY/ACAD/21-000985 - BOLTON - 271 HOP RIVER ROAD - ASIF CHOUDREY - SIGN PLAN (VARIANCE).





70 Essex Street, Unit 2C, Mystic, CT 06355 ■ Phone: 860-536-7390

September 27, 2022

Zoning Board of Appeals Town of Bolton 222 Bolton Center Road Groton, CT 06340

Re: 271 Hop River Road, Application for Gas Station/Convenience Canopy – Statement of Hardship

Dear Members of the Committee:

The hardships of site 271 Hop River Road are the existing non-conforming and safety. The existing site had wording on the canopy as most recent as 2013. Since then, the canopy has been painted with white paint per the request of the gas provider since it stopped providing service in 2013. However, the white paint still allows an individual to see where the