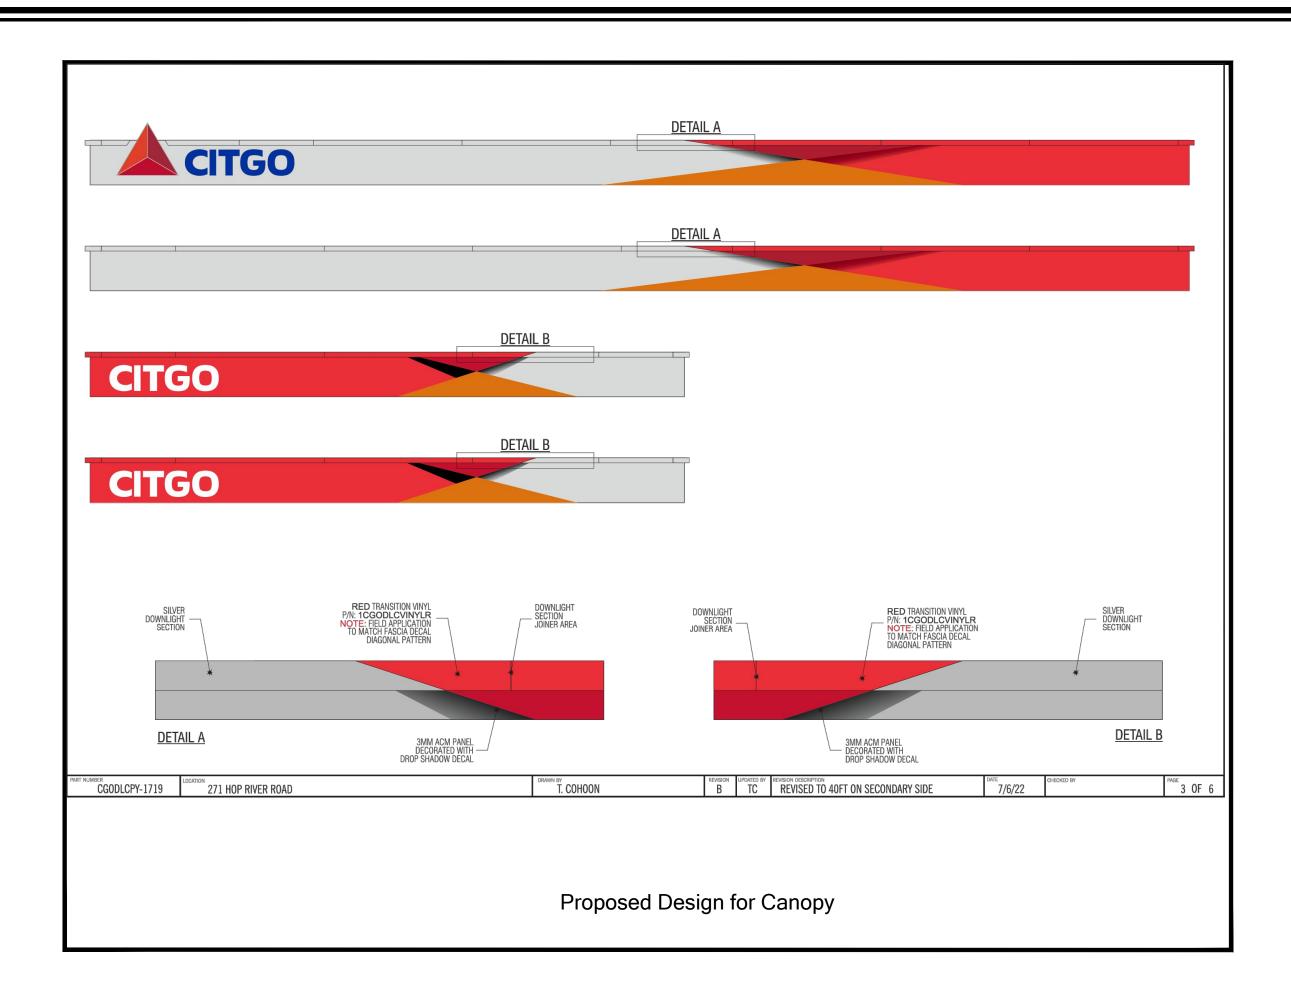

|                                  |









N - 271 HOP RIVER ROAD - ASIF CHOUDREY - AS SURVEY/ACAD/21-000985 - BOLTON - 271 HOP RIVER ROAD - ASIF CHOUDREY - SIGN PLAN (VARIANCE).





70 Essex Street, Unit 2C, Mystic, CT 06355 ■ Phone: 860-536-7390

September 27, 2022

Zoning Board of Appeals Town of Bolton 222 Bolton Center Road Groton, CT 06340

Re: 271 Hop River Road, Application for Gas Station/Convenience Canopy – Statement of Hardship

Dear Members of the Committee:

The hardships of site 271 Hop River Road are the existing non-conforming and safety. The existing site had wording on the canopy as most recent as 2013. Since then, the canopy has been painted with white paint per the request of the gas provider since it stopped providing service in 2013. However, the white paint still allows an individual to see where th