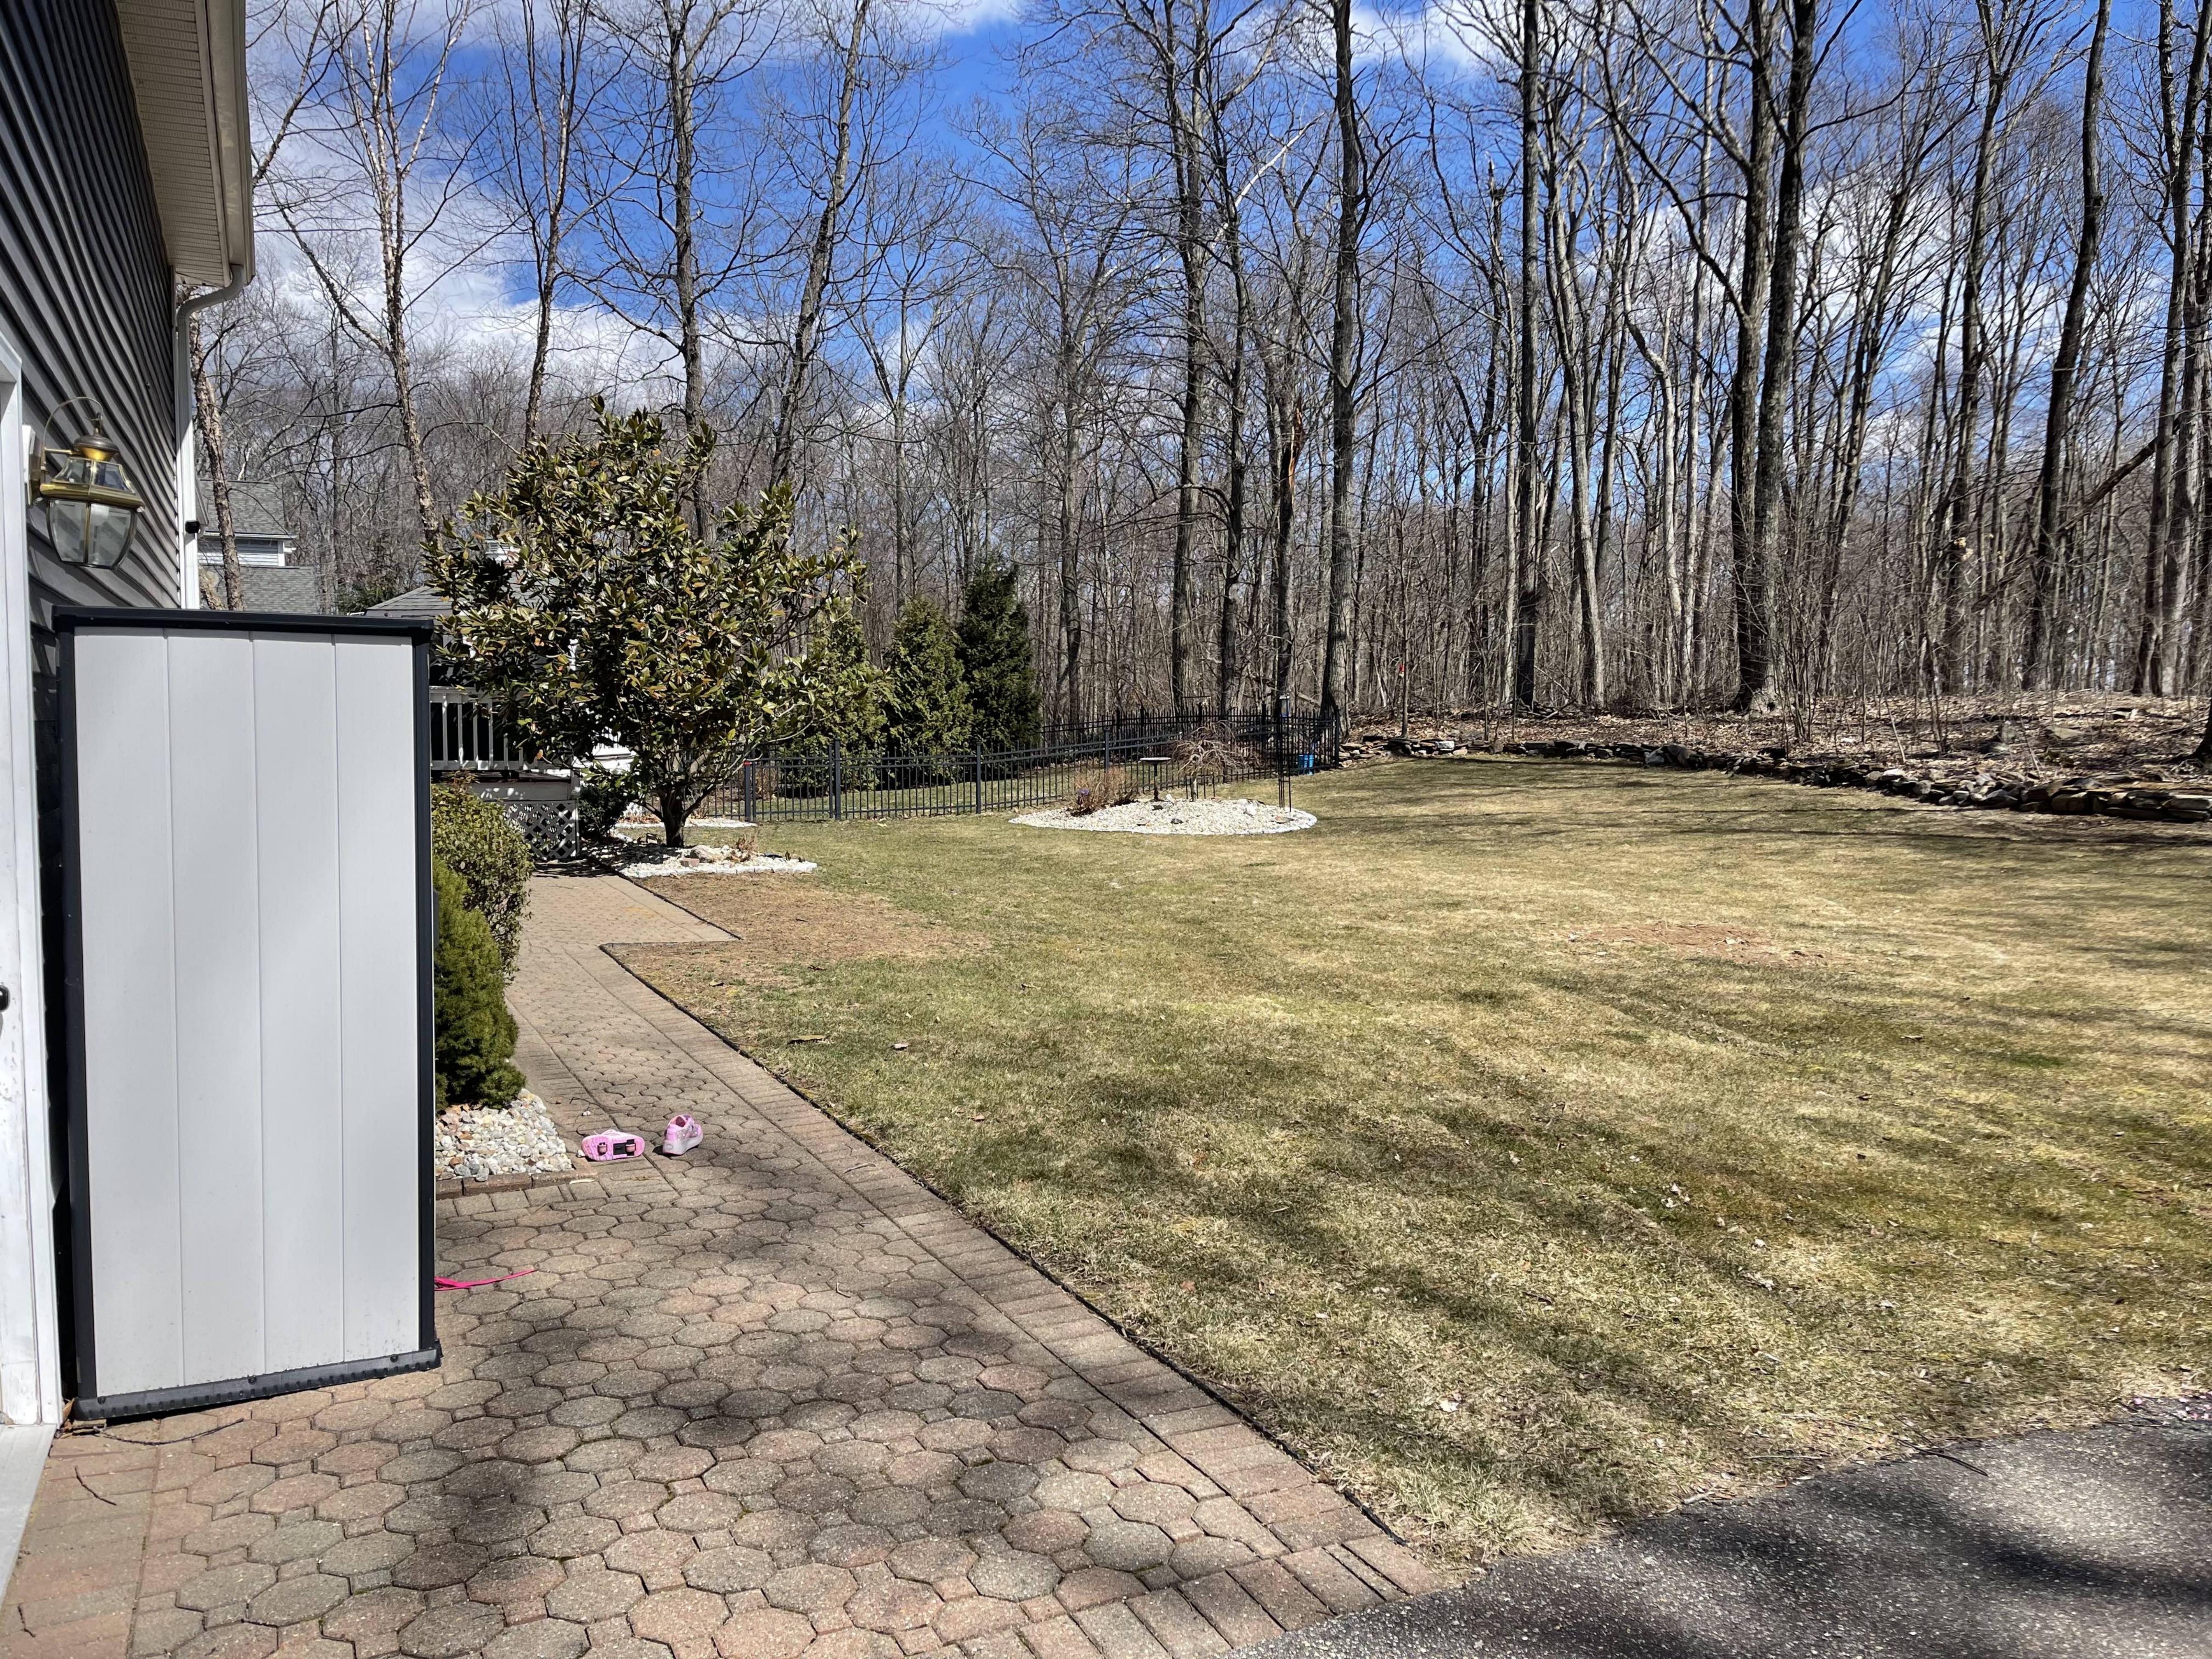

We are running into the following hardships:

- 1. Well position and setback line will not allow the space for both the pool and in-law suite
  - 1.1. Well position forces the location of the pool to one area of the backyard, towards the garage area of the backyard to maintain 25' distance to water. (Pics attached)
  - 1.2. Rear placement of the house limits the area needed in the backyard with existing setback regulations, limited to 25' out from the back of the house.

Our plans are for the in-law suite to attach to the garage and go out 20' for the 20x25' room and then start the pool 5' past that. As I mentioned we only have this area of the backyard that can be used due to our well location in the backyard and the pool having to be 25' away. We have already reduced the size of the pool to a small 18' kidney shape due to the size of our backyard.