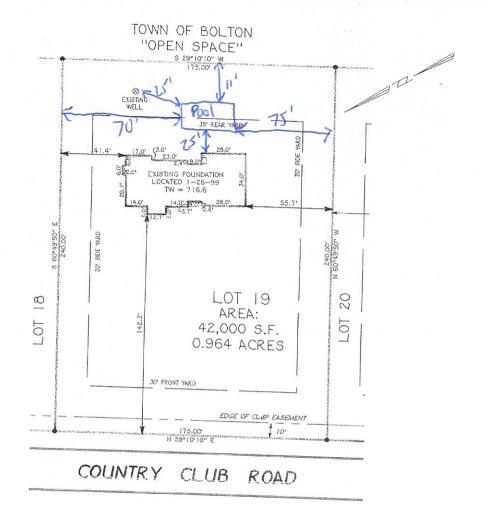

#### Statement of Hardship

We are putting in a pool in the backyard and an in-law suite (no permit yet) off the back of the garage. Our plan was to come off the garage to the 20' line for the 20x25' room and then 5' past that to start the pool. We only have this area of the backyard that can be used due to our well location in the backyard and the pool having to be 25' away. From the back of our house we only have 25 feet to the setback line due to our house being built towards the rear of the property. We have already reduced the size of the pool to a small 18' kidney shape pool due to the size of our backyard. The back of our property abuts Bolton Open Space so by allowing us to push the pool back we would not be disturbing any other properties and/or people. This would allow us to put the pool in for the kids and allow my mother-in-law to live with us as well.

#### Brief Explanation of Specific Action(s) Requested of the ZBA

We are asking for a variance that allows us to have the pool/concrete decking to end 11' from the back of our property line.

#### **Setbacks**

Front Required **Front Provided** 

30

**Rear Provided** Rear Required

35 11

**Left Required** 

**Left Provided** 

| Right Required 2D                                                                                                                                                                                                                                                                                                                                                                                                                                                                                                                                                                                                                                                                                                                                                                                                                                                                                                                                                                                                                                                                                                                                                                                                                                                                                                                                                                                                                                                                                              | Date of Receipt                                                                                                                                                                                                                                                                                                   | Hearings Commencement Deadline |
|----------------------------------------------------------------------------------------------------------------------------------------------------------------------------------------------------------------------------------------------------------------------------------------------------------------------------------------------------------------------------------------------------------------------------------------------------------------------------------------------------------------------------------------------------------------------------------------------------------------------------------------------------------------------------------------------------------------------------------------------------------------------------------------------------------------------------------------------------------------------------------------------------------------------------------------------------------------------------------------------------------------------------------------------------------------------------------------------------------------------------------------------------------------------------------------------------------------------------------------------------------------------------------------------------------------------------------------------------------------------------------------------------------------------------------------------------------------------------------------------------------------|-------------------------------------------------------------------------------------------------------------------------------------------------------------------------------------------------------------------------------------------------------------------------------------------------------------------|--------------------------------|
| Lot Coverage Required I5  Building & Parcel Size  Building Size  Applicable Section(s) of Zoning By-Laws  Is Property Located in Aquifer Protection District?  Signature and Confirmation of Submission of Application  The property owner, or applicant/agent duly authorized by the property owner hereby acknowledges that this application null and void.  The property owner, or applicant/agent duly authorized by the owner hereby grants permission to the Town of Bolton, it's agents and the Zoning Board of Appeals to make reasonable property inspections related to the review of the submitted application. The above is hereby acknowledged and understood  The property owner, or applicant/agent duly authorized by the owner hereby grants permission to the Town of Bolton, it's agents and the Zoning Board of Appeals to make reasonable property inspections related to the review of the submitted application.  The above is hereby acknowledged and understood  The above his hereby acknowledged and understood  Signature below, hereby submits this application.  The property owner, or applicant/agent duly authorized by the owner hereby acknowledges the above and by endorsement of the digital signature below, hereby submits this application.  Signature of Owner or Applicant/Agent duly authorized by the owner lason Vaillette                                                                                                                                       | Additional Project Info                                                                                                                                                                                                                                                                                           |                                |
| Lot Coverage Required 15  Building & Parcel Size  Building Size  Lot Area  Does Property Need CCDRB Review?  Is Property Located in Aquifer Protection District?  Signature and Confirmation of Submission of Applicant has been submitted truthfully. The applicant further acknowledges that any information submitted herein which is found to have been submitted willfully in error may render such application null and void.  The property owner, or applicant/agent duly authorized by the property owner, or applicant further acknowledges that any information submitted herein which is found to have been submitted willfully in error may render such application null and void.  The above is hereby acknowledged and understood  The property owner, or applicant/agent duly authorized by the owner hereby grants permission to the Town of Bolton, it's agents and the Zoning Board of Appeals to make reasonable property inspections related to the review of the submitted application.  The above is hereby acknowledged and understood  The property owner, or applicant/agent duly authorized by the owner hereby scknowledged and understood  The property owner, or applicant/agent duly authorized by the owner hereby acknowledged and understood  The property owner, or applicant/agent duly authorized by the owner hereby acknowledged and understood  The property owner, or applicant/agent duly authorized by the owner hereby acknowledges the above and by endorsement of | Jason Vaillette                                                                                                                                                                                                                                                                                                   |                                |
| Lot Coverage Required 15  Building & Parcel Size  Building Size                                                                                                                                                                                                                                                                                                                                                                                                                                                                                                                                                                                                                                                                                                                                                                                                                                                                                                                                                                                                                                                                                                                                                                                                                                                                                                                                                                                                                                                | owner hereby acknowledges the above and by endorsement of                                                                                                                                                                                                                                                         |                                |
| 20 Lot Coverage Required 15  Building & Parcel Size Building Size Lot Area Applicable Section(s) of Zoning By-Laws Is Property Located in Aquifer Protection District?  Signature and Confirmation of Submission of Application The property owner, or applicant/agent duly authorized by the property owner hereby acknowledges that this applicant in shean submitted truthfully. The applicant further acknowledges that any information submitted herein which is found to have been submitted willfully in error may render such application null and void.  The property owner, or applicant/agent duly authorized by the even submitted willfully in error may render such application null and void.  The above is hereby acknowledged and understood  The property owner, or applicant/agent duly authorized by the owner hereby grants permission to the Town of Bolton, it's agents and the Zoning Board of Appeals to make reasonable property inspections related to the review of the submitted                                                                                                                                                                                                                                                                                                                                                                                                                                                                                                  |                                                                                                                                                                                                                                                                                                                   |                                |
| 20                                                                                                                                                                                                                                                                                                                                                                                                                                                                                                                                                                                                                                                                                                                                                                                                                                                                                                                                                                                                                                                                                                                                                                                                                                                                                                                                                                                                                                                                                                             | owner hereby grants permission to the Town of Bolton, it's agents and the Zoning Board of Appeals to make reasonable property inspections related to the review of the submitted                                                                                                                                  |                                |
| 20 Lot Coverage Required 15 Lot Coverage Provided 15  Building & Parcel Size  Building Size Lot Area Applicable Section(s) of Zoning By-Laws Is Property Located in Aquifer Protection District?  Signature and Confirmation of Submission of Application  The property owner, or applicant/agent duly authorized by the property owner hereby acknowledges that this applicant has been submitted truthfully. The applicant further acknowledges that any information submitted herein which is found to have been submitted willfully in error may render such application                                                                                                                                                                                                                                                                                                                                                                                                                                                                                                                                                                                                                                                                                                                                                                                                                                                                                                                                   |                                                                                                                                                                                                                                                                                                                   |                                |
| 20 S5  Lot Coverage Required 15 Lot Coverage Provided 15 Lot Area Building & Parcel Size  Building Size Lot Area Applicable Section(s) of Zoning By-Laws Is Property Located in Aquifer Protection District?    Section Size                                                                                                                                                                                                                                                                                                                                                                                                                                                                                                                                                                                                                                                                                                                                                                                                                                                                                                                                                                                                                                                                                                                                                                                                                                                                                   | The property owner, or applicant/agent duly authorized by the property owner hereby acknowledges that this applicant has been submitted truthfully. The applicant further acknowledges that any information submitted herein which is found to have been submitted willfully in error may render such application |                                |
| 20 Lot Coverage Required 15  Building & Parcel Size  Building Size Applicable Section(s) of Zoning By-Laws  Is Property Located in Aquifer Protection District?  Lot Coverage Provided  Lot Coverage Provided  Lot Area  Does Property Need CCDRB Review?  □                                                                                                                                                                                                                                                                                                                                                                                                                                                                                                                                                                                                                                                                                                                                                                                                                                                                                                                                                                                                                                                                                                                                                                                                                                                   |                                                                                                                                                                                                                                                                                                                   |                                |
| 20 Lot Coverage Required 15  Building & Parcel Size Building Size Applicable Section(s) of Zoning By-Laws  5  Lot Coverage Provided Lot Coverage Provided Lot Area Does Property Need CCDRB Review?                                                                                                                                                                                                                                                                                                                                                                                                                                                                                                                                                                                                                                                                                                                                                                                                                                                                                                                                                                                                                                                                                                                                                                                                                                                                                                            |                                                                                                                                                                                                                                                                                                                   |                                |
| 20 55  Lot Coverage Required Lot Coverage Provided 15  Building & Parcel Size                                                                                                                                                                                                                                                                                                                                                                                                                                                                                                                                                                                                                                                                                                                                                                                                                                                                                                                                                                                                                                                                                                                                                                                                                                                                                                                                                                                                                                  | Applicable Section(s) of Zoning By-Laws                                                                                                                                                                                                                                                                           | _                              |
| 20 55  Lot Coverage Required Lot Coverage Provided  15                                                                                                                                                                                                                                                                                                                                                                                                                                                                                                                                                                                                                                                                                                                                                                                                                                                                                                                                                                                                                                                                                                                                                                                                                                                                                                                                                                                                                                                         | Building Size                                                                                                                                                                                                                                                                                                     | Lot Area                       |
| 20 55  Lot Coverage Required Lot Coverage Provided                                                                                                                                                                                                                                                                                                                                                                                                                                                                                                                                                                                                                                                                                                                                                                                                                                                                                                                                                                                                                                                                                                                                                                                                                                                                                                                                                                                                                                                             | Building & Parcel Size                                                                                                                                                                                                                                                                                            |                                |
|                                                                                                                                                                                                                                                                                                                                                                                                                                                                                                                                                                                                                                                                                                                                                                                                                                                                                                                                                                                                                                                                                                                                                                                                                                                                                                                                                                                                                                                                                                                |                                                                                                                                                                                                                                                                                                                   | Lot Coverage Provided          |
| Right Required Right Provided                                                                                                                                                                                                                                                                                                                                                                                                                                                                                                                                                                                                                                                                                                                                                                                                                                                                                                                                                                                                                                                                                                                                                                                                                                                                                                                                                                                                                                                                                  |                                                                                                                                                                                                                                                                                                                   |                                |
| 20 50                                                                                                                                                                                                                                                                                                                                                                                                                                                                                                                                                                                                                                                                                                                                                                                                                                                                                                                                                                                                                                                                                                                                                                                                                                                                                                                                                                                                                                                                                                          |                                                                                                                                                                                                                                                                                                                   |                                |

We are running into the following hardships:

- 1. Well position and setback line will not allow the space for both the pool and in-law suite
  - 1.1. Well position forces the location of the pool to one area of the backyard, towards the garage area of the backyard to maintain 25' distance to water. (Pics attached)
  - 1.2. Rear placement of the house limits the area needed in the backyard with existing setback regulations, limited to 25' out from the back of the house.

Our plans are for the in-law suite to attach to the garage and go out 20' for the 20x25' room and then start the pool 5' past that. As I mentioned we only have this area of the backyard that can be used due to our well location in the backyard and the pool having to be 25' away. We have already reduced the size of the pool to a small 18' kidney shape due to the size of our backyard.

The back of our property abuts Bolton Open Space so by allowing us to push the pool back we would not be infringing on or disturbing any other properties or people. We are formally requesting a variance from the Zoning board to extend our pool to 11' from our property line. This would allow us to put the pool in for the kids and allow my mother-in-law to live with us as well upon completion of her suite. I look forward to speaking further about this at the next zoning meeting.

# 68 Country Club Rd

\*Not to scale, just for layout visual purposes.

# Back Property line (60' from garage) Abuts Bolton "Open Space"

From: BRETONRIDGE Builders, LLC. bretonridge@yahoo.com

Subject: Re: Spring project: in-law suite

Date: March 4, 2022 at 12:04 PM

To: Jason Vaillette jjvaillette@gmail.com, Bretonridge Builders bretonridge@yahoo.com