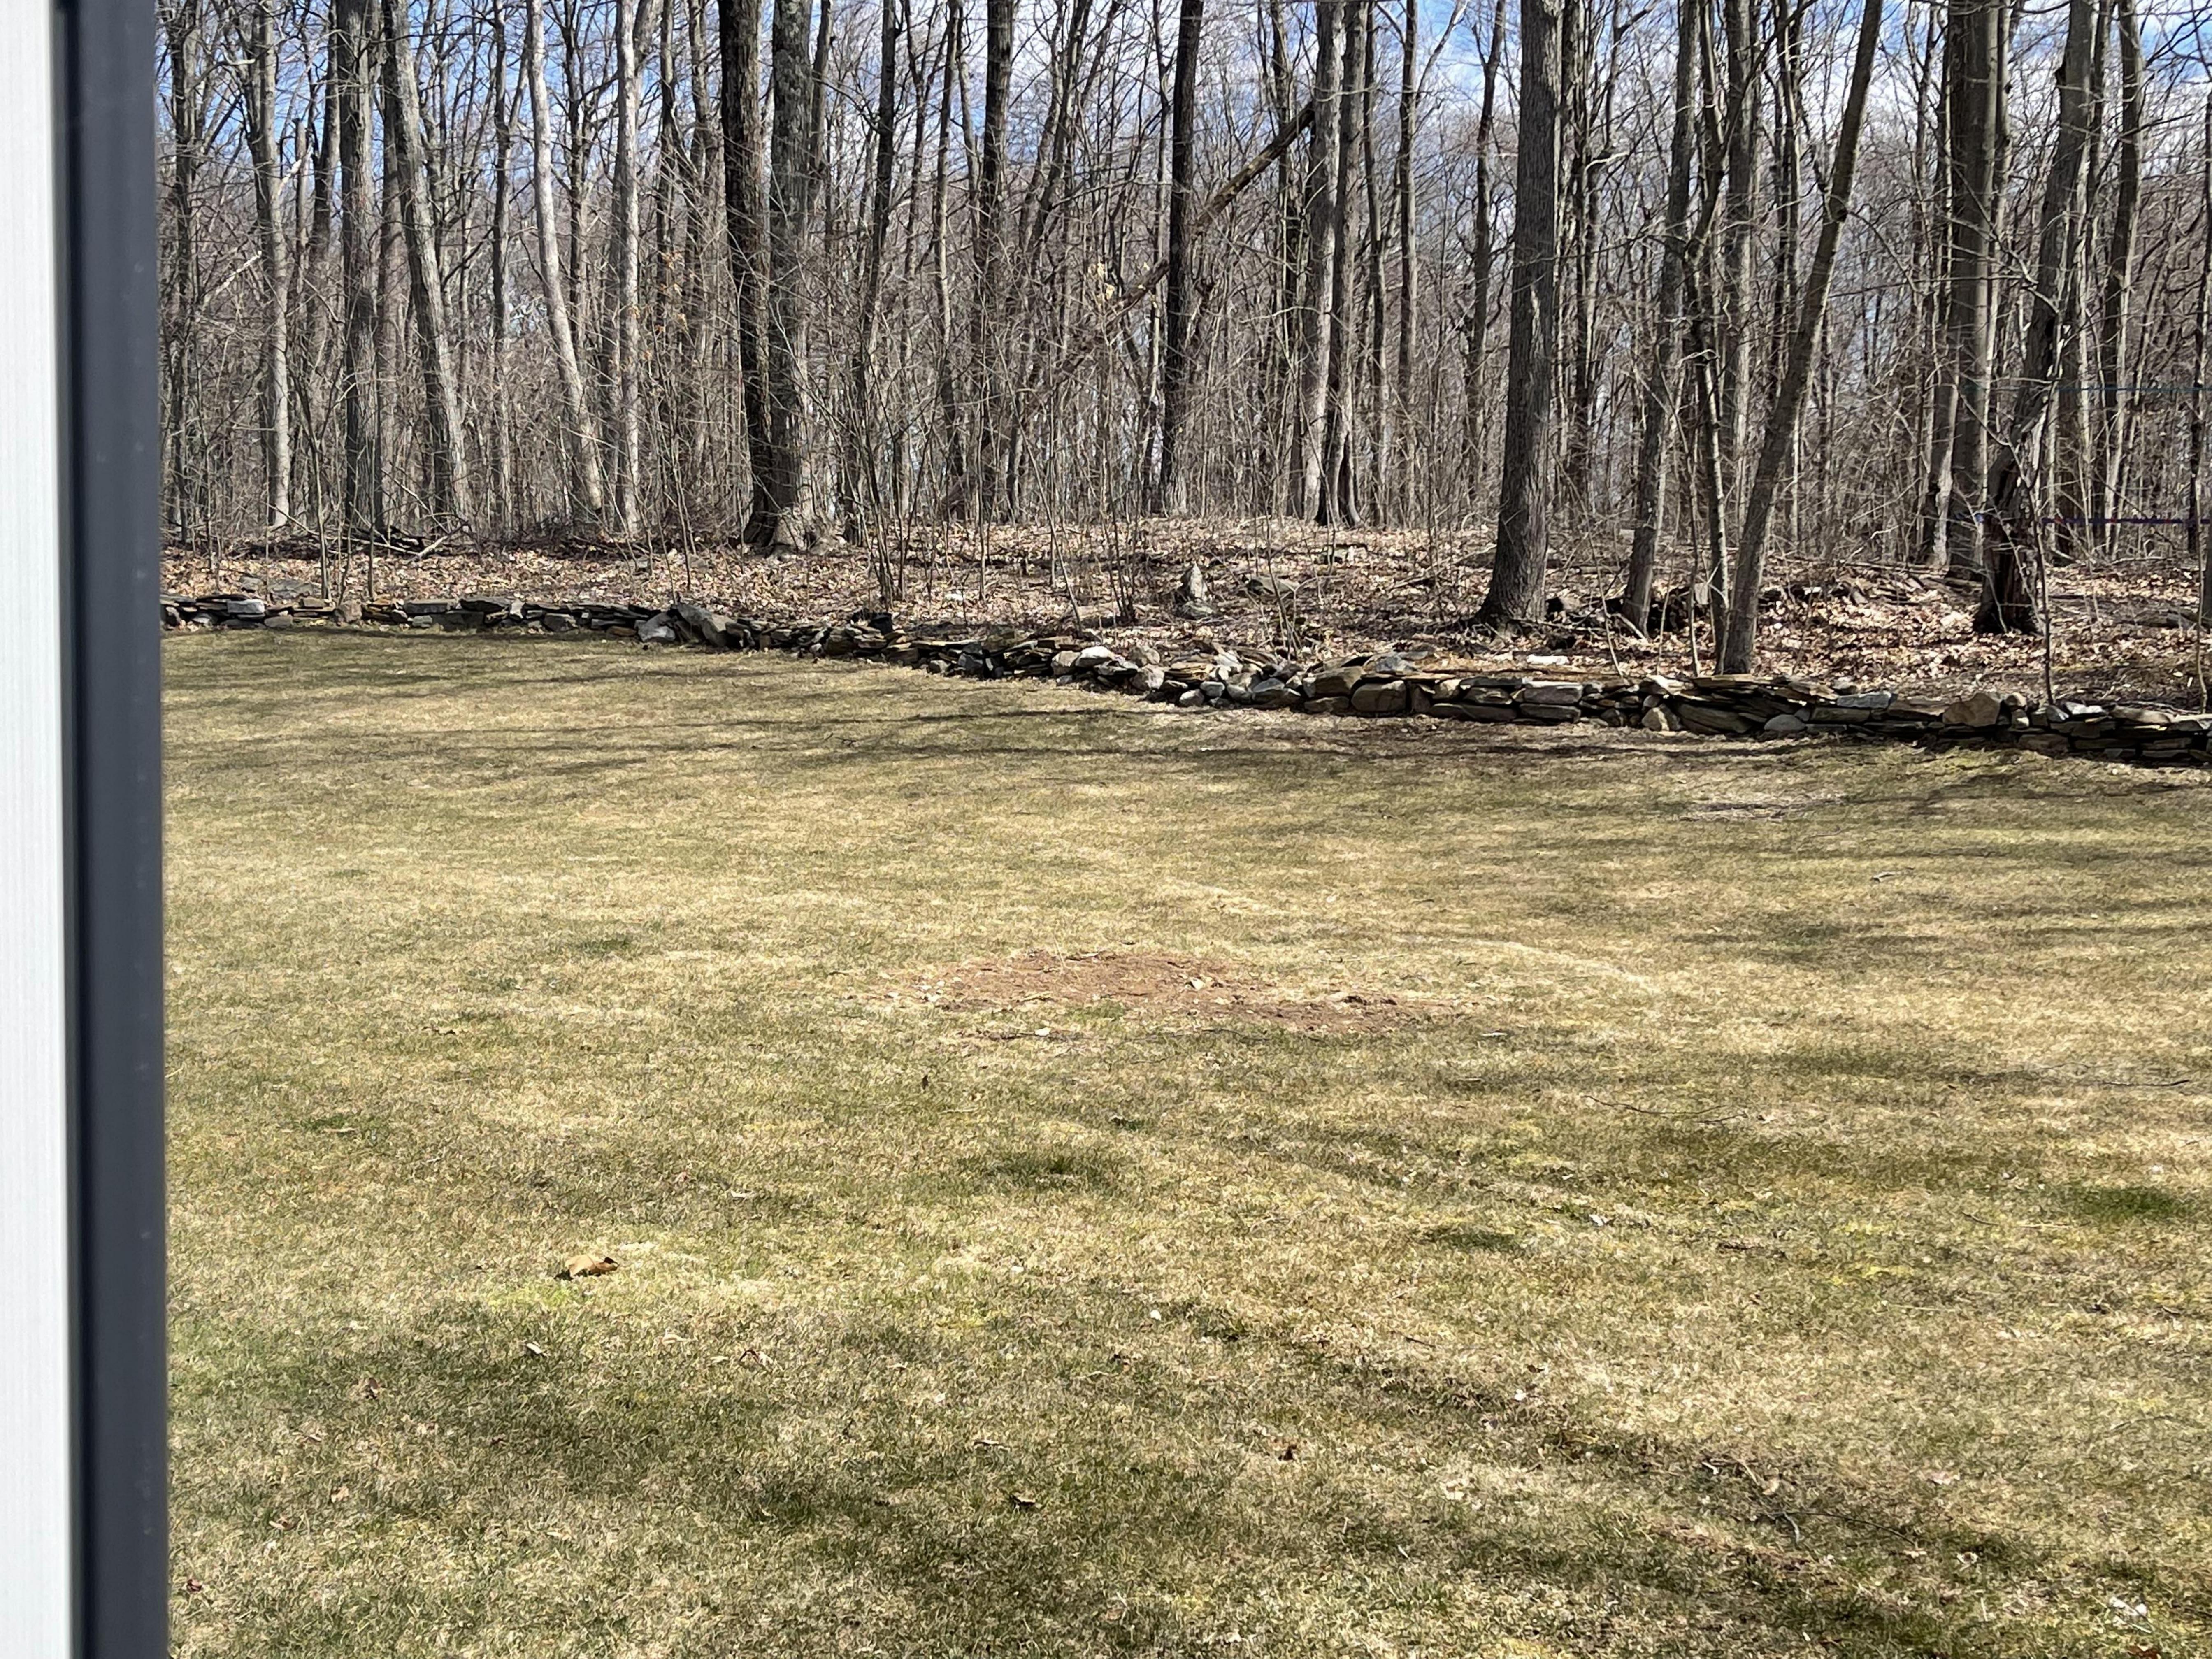

We are running into the following hardships:

- 1. Well position and setback line will not allow the space for both the pool and in-law suite
  - 1.1. Well position forces the location of the pool to one area of the backyard, towards the garage area of the backyard to maintain 25' distance to water. (Pics attached)
  - 1.2. Rear placement of the house limits the area needed in the backyard with existing setback regulations, limited to 25' out from the back of the house.

The back of our property abuts Bolton Open Space so by allowing us to push the pool back we would not be infringing on or disturbing any other properties or people. We are formally requesting a variance from the Zoning board to extend our pool to 11' from our property line. This would allow us to put the pool in for the kids and allow my mother-in-law to live with us as well upon completion of her suite. I look forward to speaking further about this at the next zoning meeting.