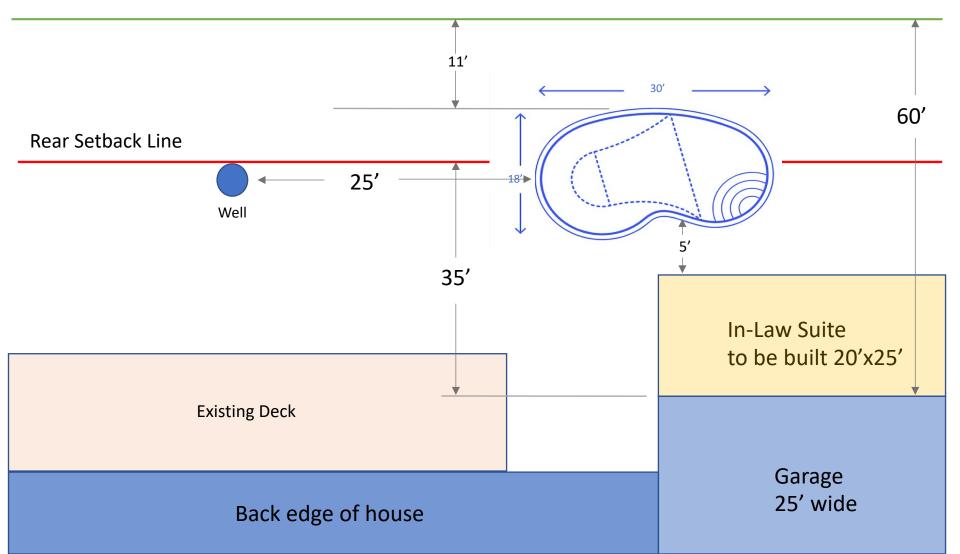

#### Statement of Hardship

We are putting in a pool in the backyard and an in-law suite (no permit yet) off the back of the garage. Our plan was to come off the garage to the 20' line for the 20x25' room and then 5' past that to start the pool. We only have this area of the backyard that can be used due to our well location in the backyard and the pool having to be 25' away. From the back of our house we only have 25 feet to the setback line due to our house being built towards the rear of the property. We have already reduced the size of the pool to a small 18' kidney shape pool due to the size of our backyard. The back of our property abuts Bolton Open Space so by allowing us to push the pool back we would not be disturbing any other properties and/or people. This would allow us to put the pool in for the kids and allow my mother-in-law to live with us as well.

#### Brief Explanation of Specific Action(s) Requested of the ZBA

We are asking for a variance that allows us to have the pool/concrete decking to end 11' from the back of our property line.

Our plans are for the in-law suite to attach to the garage and go out 20' for the 20x25' room and then start the pool 5' past that. As I mentioned we only have this area of the backyard that can be used due to our well location in the backyard and the pool having to be 25' away. We have already reduced the size of the pool to a small 18' kidney shape due to the size of our backyard.

The back of our property abuts Bolton Open Space so by allowing us to push the pool back we would not be infringing on or disturbing any other properties or people. We are formally requesting a variance from the Zoning board to extend our pool to 11' from our property line. This would allow us to put the pool in for the kids and allow my mother-in-law to live with us as well upon completion of her suite. I look forward to speaking further about this at the next zoning meeting.