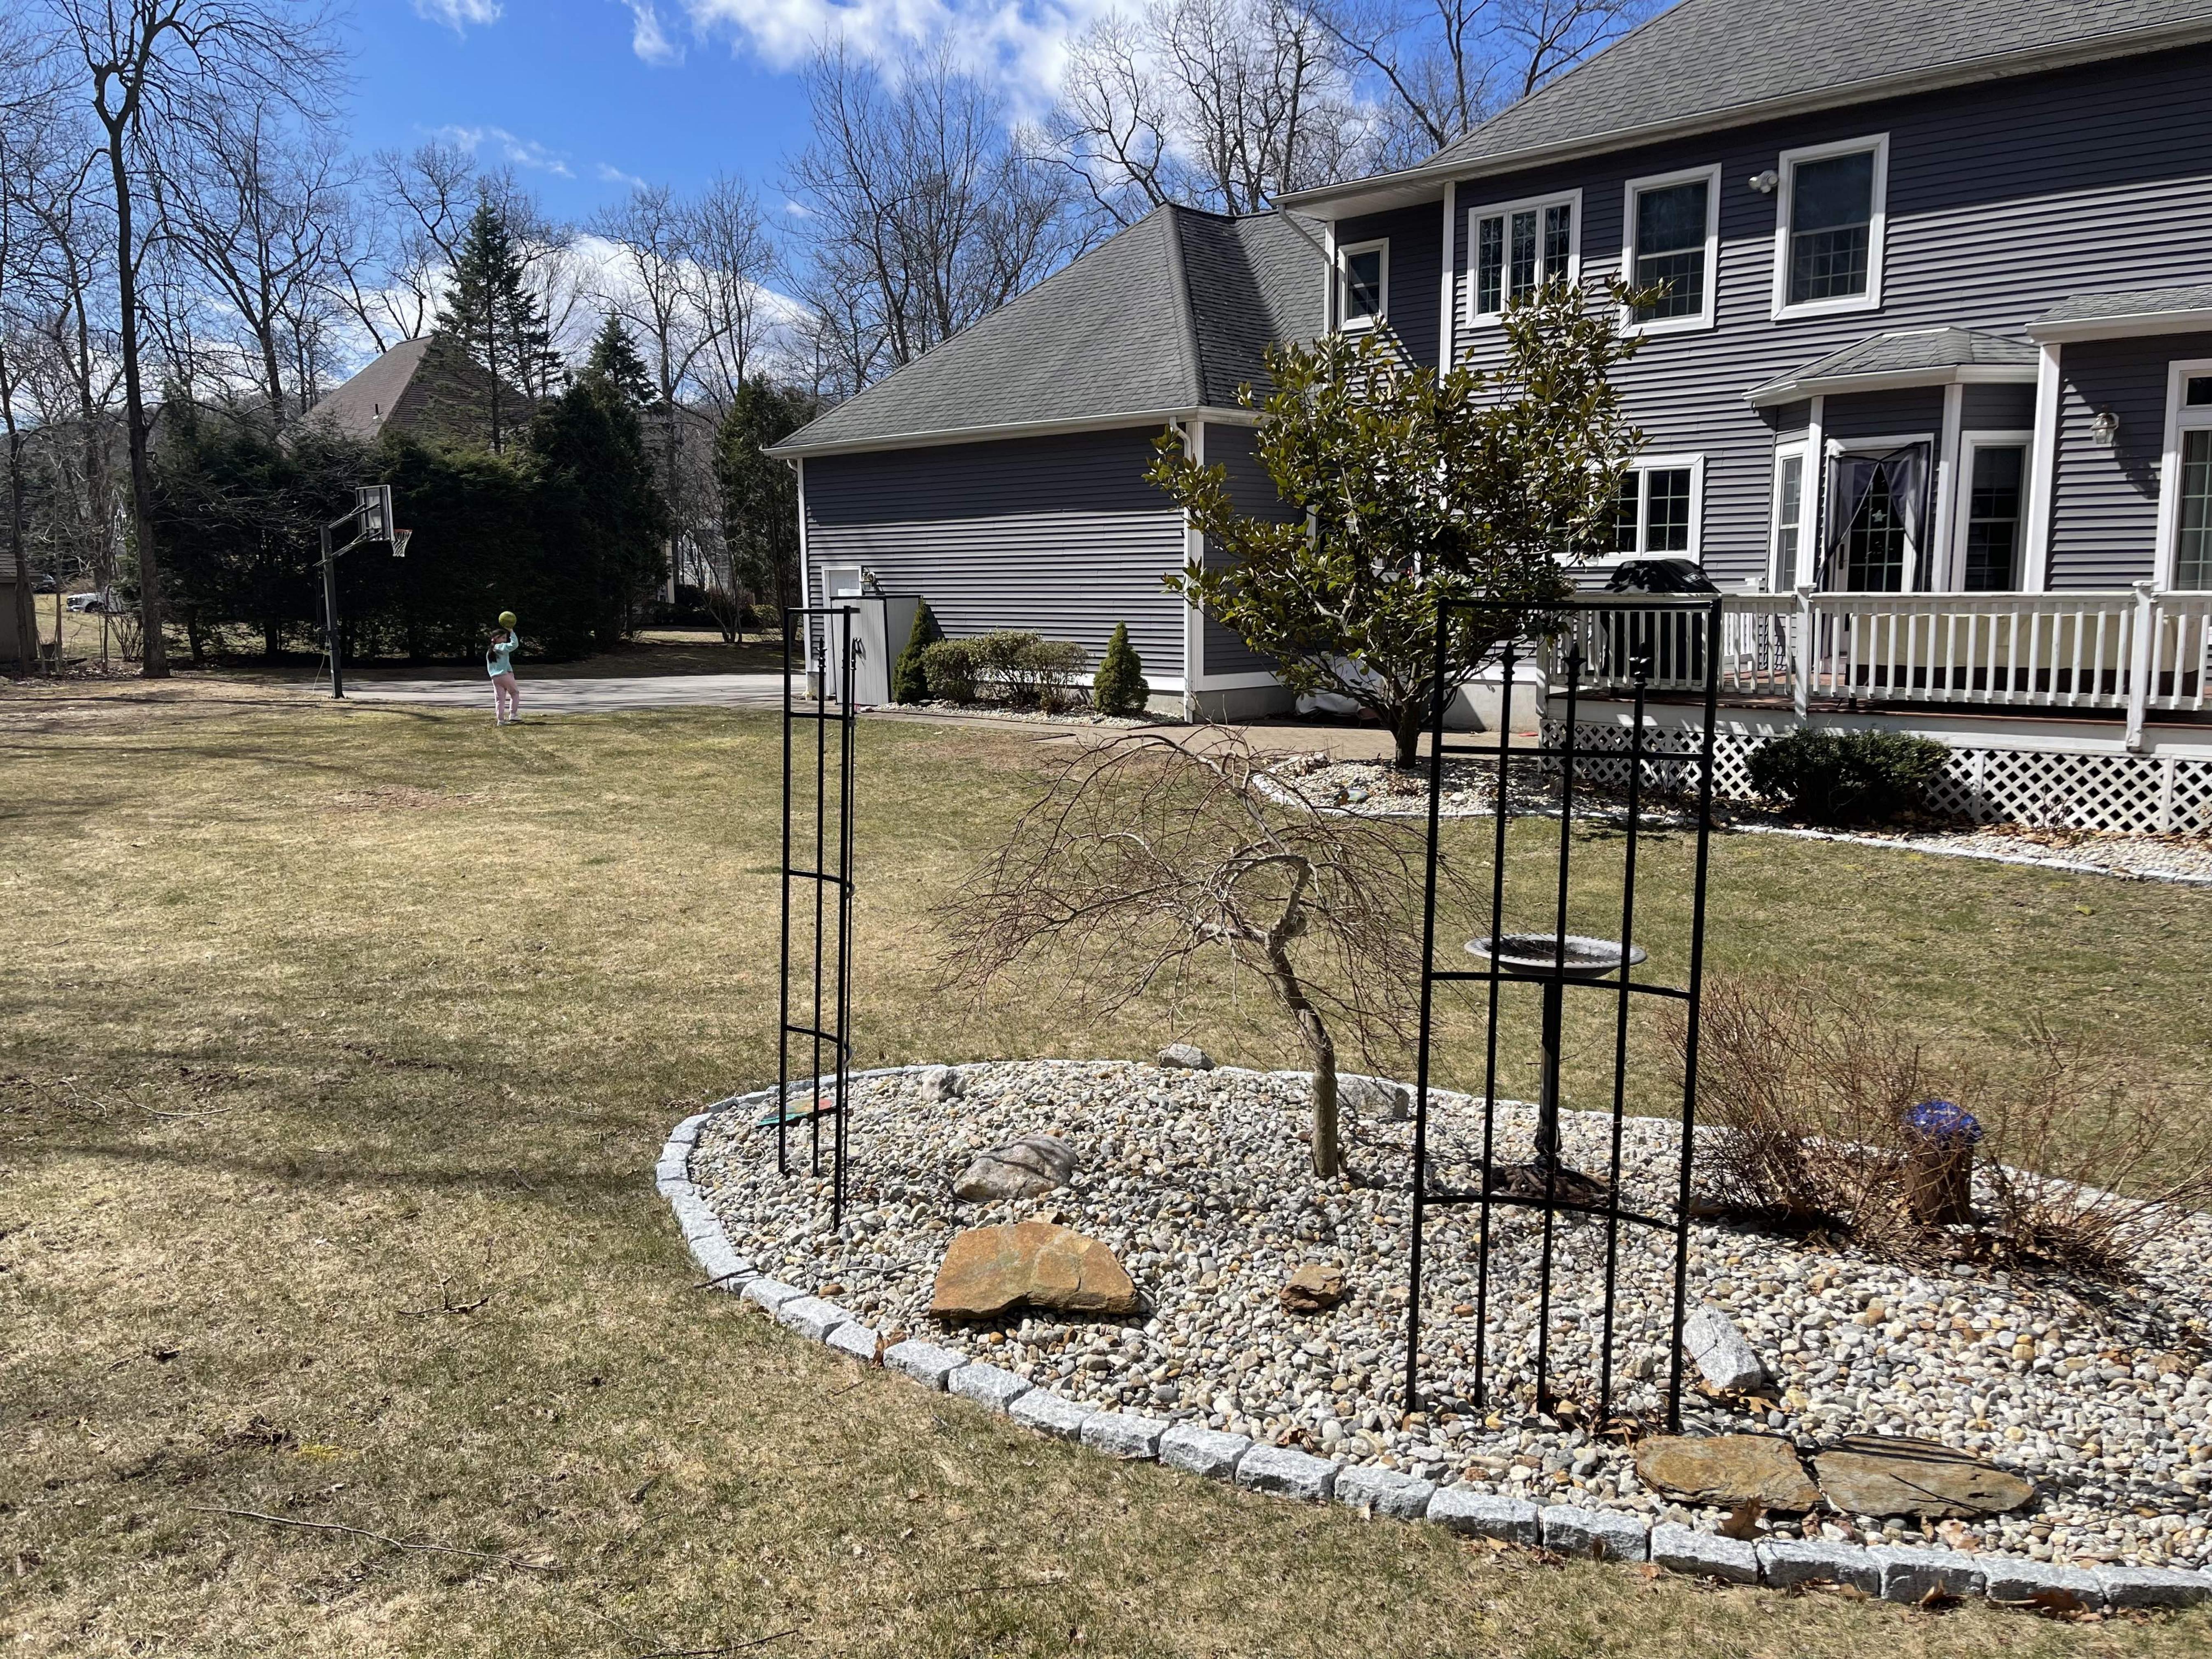

#### Statement of Hardship

We are putting in a pool in the backyard and an in-law suite (no permit yet) off the back of the garage. Our plan was to come off the garage to the 20' line for the 20x25' room and then 5' past that to start the pool. We only have this area of the backyard that can be used due to our well location in the backyard and the pool having to be 25' away. From the back of our house we only have 25 feet to the setback line due to our house being built towards the rear of the property. We have already reduced the size of the pool to a small 18' kidney shape pool due to the size of our backyard. The back of our property abuts Bolton Open Space so by allowing us to push the pool back we would not be disturbing any other properties and/or people. This would allow us to put the pool in for the kids and allow my mother-in-law to live with us as well.

We are running into the following hardships:

- 1. Well position and setback line will not allow the space for both the pool and in-law suite
  - 1.1. Well position forces the location of the pool to one area of the backyard, towards the garage area of the backyard to maintain 25' distance to water. (Pics attached)
  - 1.2. Rear placement of the house limits the area needed in the backyard with existing setback regulations, limited to 25' out from the back of the house.

Our plans are for the in-law suite to attach to the garage and go out 20' for the 20x25' room and then start the pool 5' past that. As I mentioned we only have this area of the backyard that can be used due to our well location in the backyard and the pool having to be 25' away. We have already reduced the size of the pool to a small 18' kidney shape due to the size of our backyard.