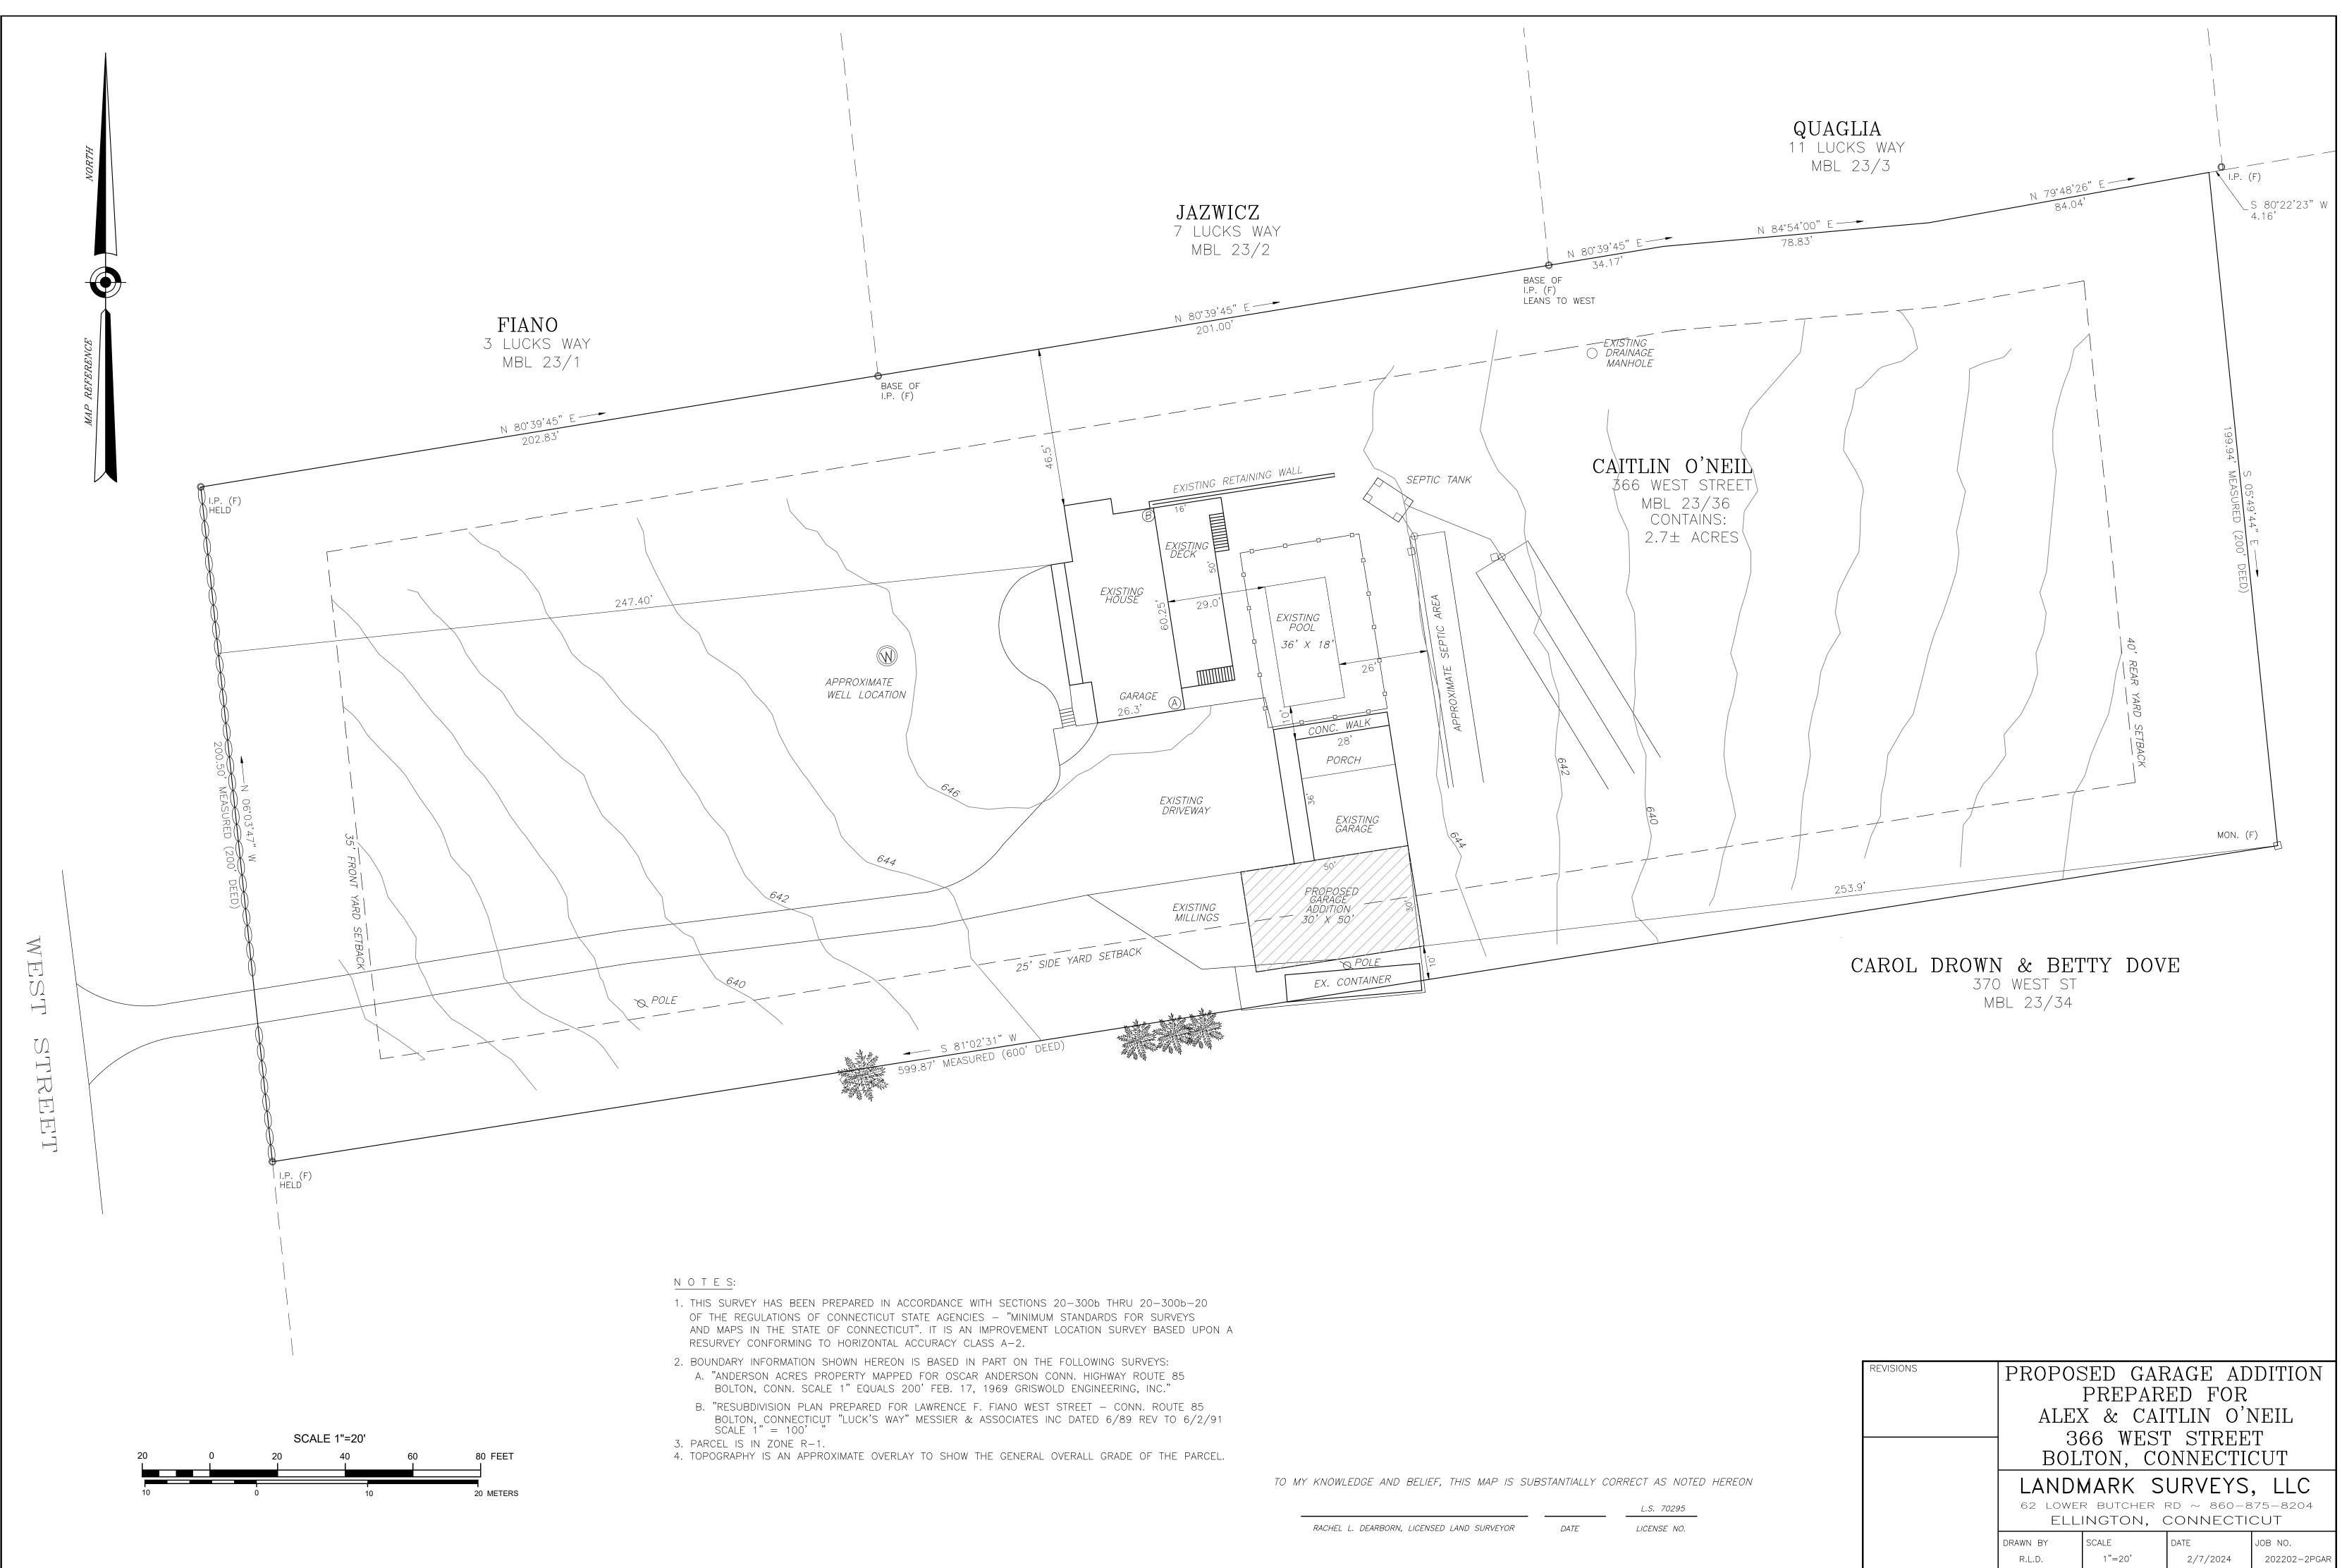

## Setbacks

| Front Required        | Front Provided        |
|-----------------------|-----------------------|
| 35                    | 247.4                 |
|                       |                       |
| Rear Required*        | Rear Provided*        |
| 40                    | 253.9                 |
|                       |                       |
| Left Required         | Left Provided         |
| 25                    | 46.5                  |
|                       |                       |
| Right Required        | <b>Right Provided</b> |
| 25                    | 10                    |
|                       |                       |
| Lot Coverage Required | Lot Coverage Provided |
| 15                    | 3.7                   |
|                       |                       |

| Building & Parcel Size                              |                                  |
|-----------------------------------------------------|----------------------------------|
| Building Size                                       | Lot Area                         |
| 3000                                                | 2.75                             |
| Applicable Section(s) of Zoning By-Laws<br>11 A     | Does Property Need CCDRB Review? |
| Is Property Located in Aquifer Protection District? |                                  |

Statement of hardship

We are requesting a side yard setback variance for a proposed 50 x 30 garage addition to the existing detached garage.  $\hat{A}$ 

The property is 200' wide and 600' deep. The property ascends from the road up to the location of the house and existing garage. The house and garage are built on a level area at the highest point on the property. Behind the existing garage is ground begins to descend across the septic field and down to the back property line. Â

The existing detached garage is 40' away from the side property line. $\hat{A}$  The proposed garage is 30' wide and will be 10' away from the property line. $\hat{A}$  Due to the location of the existing garage and the topography of the lot we are requesting a reduction in the side yard setback from 25' to 10' to the foundation of the proposed garage. $\hat{A}$   $\hat{A}$ 

 $\hat{A}$  The most reasonable place to building on this lot is the level area at the crest of the hill where the house and existing garage are. $\hat{A}$  The back yard is for the septic area and septic reserve area. $\hat{A}$   $\hat{A}$ 

With the garage doors on the house opening to the south, it is important to leave enough space to have a proper turning radius to utilize the existing and proposed garage doors. $\hat{A}$   $\hat{A}$ 

If the garage were to be built in front of the house, it would change the appearance of the lot when driving up the driveway. The garage would obstruct the view of the single-family home. Â Â

Due to the location of the existing structures, use of the lot, and the topography of the lot, we are requesting a reduction in the side yard setback from 25' to 10' for a 30'  $\times$  50' garage addition.