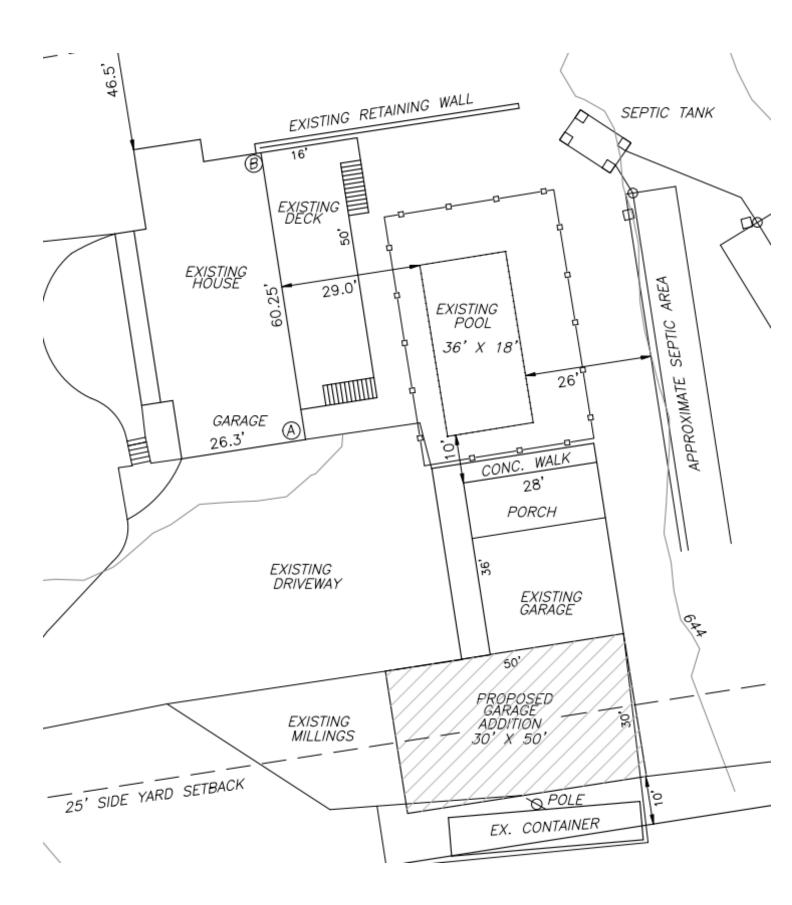

#### Brief Explanation of Specific Action(s) Requested of the ZBA\*

To reduce the 25' setback from the south property line to 10' setback to allow for an addition to the existing garage.

Has any previous application been filed in connection with these premises? \*

## Setbacks

| Front Required        | Front Provided        |
|-----------------------|-----------------------|
| 35                    | 247.4                 |
|                       |                       |
| Rear Required*        | Rear Provided*        |
| 40                    | 253.9                 |
|                       |                       |
| Left Required         | Left Provided         |
| 25                    | 46.5                  |
|                       |                       |
| Right Required        | <b>Right Provided</b> |
| 25                    | 10                    |
|                       |                       |
| Lot Coverage Required | Lot Coverage Provided |
| 15                    | 3.7                   |
|                       |                       |

Statement of hardship

We are requesting a side yard setback variance for a proposed 50 x 30 garage addition to the existing detached garage.  $\hat{A}$ 

The property is 200' wide and 600' deep. The property ascends from the road up to the location of the house and existing garage. The house and garage are built on a level area at the highest point on the property. Behind the existing garage is ground begins to descend across the septic field and down to the back property line. Â

The existing detached garage is 40' away from the side property line. $\hat{A}$  The proposed garage is 30' wide and will be 10' away from the property line. $\hat{A}$  Due to the location of the existing garage and the topography of the lot we are requesting a reduction in the side yard setback from 25' to 10' to the foundation of the proposed garage. $\hat{A}$   $\hat{A}$ 

If the garage were to be built in front of the house, it would change the appearance of the lot when driving up the driveway. The garage would obstruct the view of the single-family home. Â Â

Due to the location of the existing structures, use of the lot, and the topography of the lot, we are requesting a reduction in the side yard setback from 25' to 10' for a 30'  $\times$  50' garage addition.