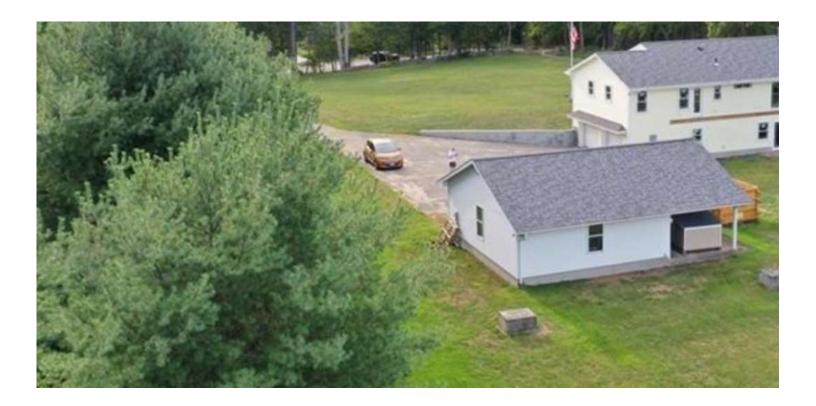

Statement of hardship

We are requesting a side yard setback variance for a proposed 50 x 30 garage addition to the existing detached garage.  $\hat{A}$ 

The property is 200' wide and 600' deep. The property ascends from the road up to the location of the house and existing garage. The house and garage are built on a level area at the highest point on the property. Behind the existing garage is ground begins to descend across the septic field and down to the back property line. Â

The existing detached garage is 40' away from the side property line. $\hat{A}$  The proposed garage is 30' wide and will be 10' away from the property line. $\hat{A}$  Due to the location of the existing garage and the topography of the lot we are requesting a reduction in the side yard setback from 25' to 10' to the foundation of the proposed garage. $\hat{A}$   $\hat{A}$ 