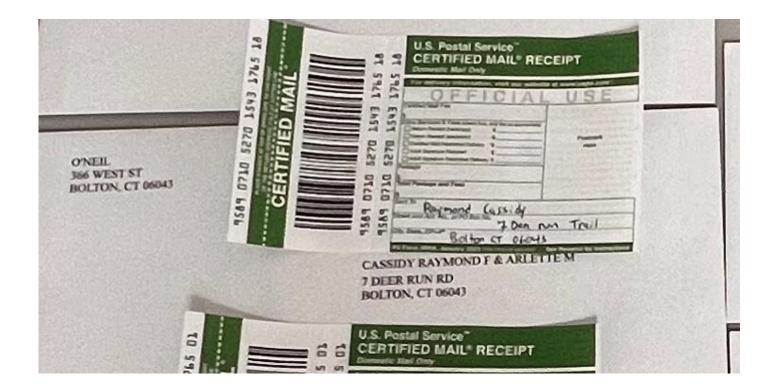

Signed name(s)\_

| ABUTTERS WITHIN 500 FEET                 |                     |                  |  |  |
|------------------------------------------|---------------------|------------------|--|--|
|                                          |                     |                  |  |  |
| JAZWICZ JOSEPH JOHN                      | 7 LUCKS WAY         | BOLTON, CT 06043 |  |  |
| STOFKO CAROLE G TRUSTEE                  | 151 CAMP MEETING RD | BOLTON, CT 06043 |  |  |
| <b>ROSICKE DAVID M &amp; ESWARY</b>      | 6 DEER RUN RD       | BOLTON, CT 06043 |  |  |
| ARMOGIDA BRIAN R                         | 23 LUCKS WAY        | BOLTON, CT 06043 |  |  |
| NASIATKA JOSEPH M & NASIATKA ELISSA G    | 355 WEST ST         | BOLTON, CT 06043 |  |  |
| KOLOWAJTYS IVONA &                       | 365 WEST ST         | BOLTON, CT 06043 |  |  |
| CASSIDY RAYMOND F & ARLETTE M            | 7 DEER RUN RD       | BOLTON, CT 06043 |  |  |
| CINDRIC ROBERT & TAYLOR JERYL            | 2 DEER RUN ROAD     | BOLTON, CT 06043 |  |  |
| NEWMAN DEBORAH                           | PO BOX 9512         | BOLTON, CT 06043 |  |  |
| NEWMAN AMBER M & MAY JOSHUA & SURV       | 375 WEST ST         | BOLTON, CT 06043 |  |  |
| DROWN CAROL A & DOVE BETTY J             | 370 WEST ST         | BOLTON, CT 06043 |  |  |
| ST JEAN DAVID R & LAURA M                | 20 LUCKS WAY        | BOLTON, CT 06043 |  |  |
| DAY JEFFREY S & QUIRION CHRISTINE J      | 18 LUCK'S WAY       | BOLTON, CT 06043 |  |  |
| LUCK FREDERICK G L/U & KAREN L/U & HEIDI | 344 WEST ST         | BOLTON, CT 06043 |  |  |
| FIANO JOSEPH ANTHONY & KATY LYNN & SURV  | 3 LUCKS WAY         | BOLTON, CT 06043 |  |  |
| TRENCHARD KENDALL B TRUSTEE              | 22 LUCKS WAY        | BOLTON, CT 06043 |  |  |
| TREAT RICHARD H & RUTH M                 | 8 LYMAN RD          | BOLTON, CT 06043 |  |  |
| QUAGLIA SHARON                           | 11 LUCK'S WAY       | BOLTON, CT 06043 |  |  |
| PETERSON ROBERT W & CATHERINE H          | 400 WEST ST         | BOLTON, CT 06043 |  |  |