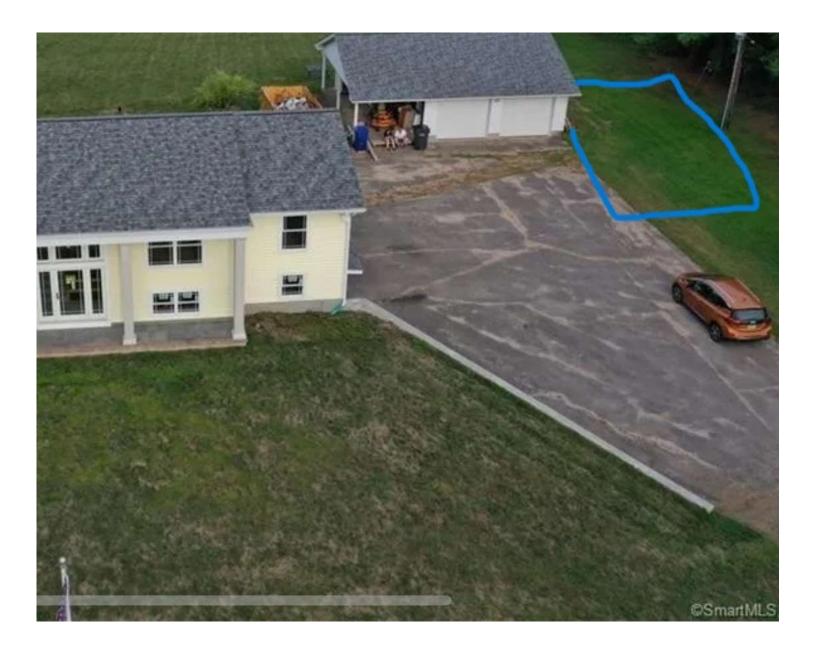

Statement of hardship

We are requesting a side yard setback variance for a proposed 50 x 30 garage addition to the existing detached garage.  $\hat{A}$ 

The property is 200' wide and 600' deep. The property ascends from the road up to the location of the house and existing garage. The house and garage are built on a level area at the highest point on the property. Behind the existing garage is ground begins to descend across the septic field and down to the back property line. Â

The existing detached garage is 40' away from the side property line. $\hat{A}$  The proposed garage is 30' wide and will be 10' away from the property line. $\hat{A}$  Due to the location of the existing garage and the topography of the lot we are requesting a reduction in the side yard setback from 25' to 10' to the foundation of the proposed garage. $\hat{A}$   $\hat{A}$ 

If the garage were to be built in front of the house, it would change the appearance of the lot when driving up the driveway. The garage would obstruct the view of the single-family home. Â Â

Due to the location of the existing structures, use of the lot, and the topography of the lot, we are requesting a reduction in the side yard setback from 25' to 10' for a 30'  $\times$  50' garage addition.