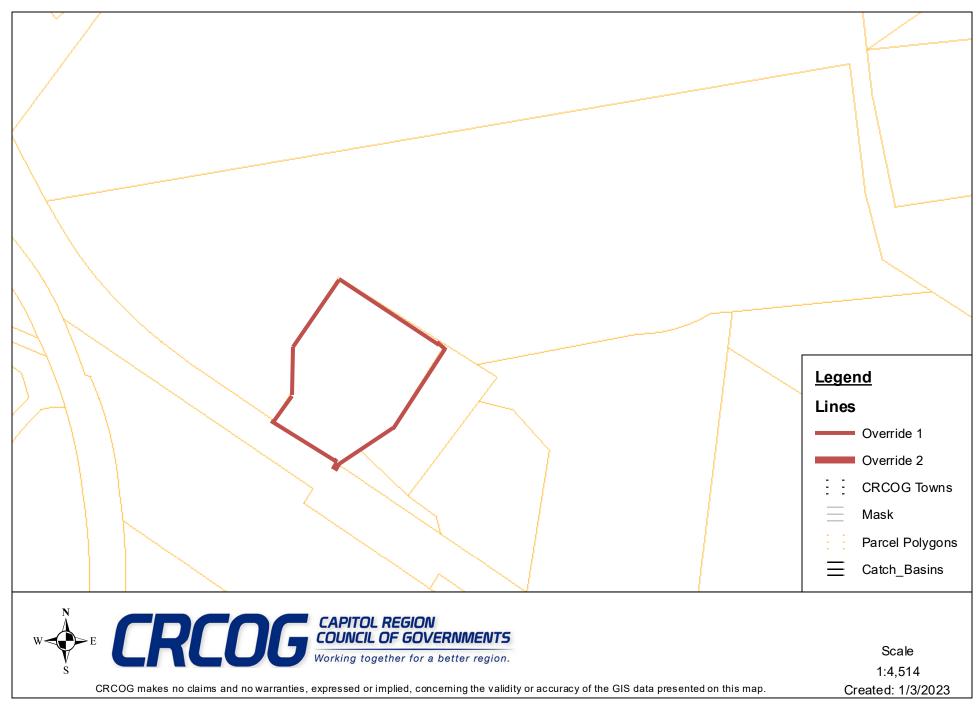

Applicant Peter DeMallie, Design Professionals, Inc., of 21 Jeffrey Drive, South Windsor, CT, is seeking a modification of a Special Permit to allow the existing building to be used on a part-time basis for religious assembly and as-needed preparation of humanitarian packages and emergency relief items on 1.10 acres at 180 West Street. The application proposes changes only to the interior of the existing building, which was a 30-seat restaurant. The current exterior of the building, parking, and driveway access/egress will not change.

Located north of School Road, the property is zoned NB and is surrounded by R-1 Zone on all sides except directly north where it abuts another NB zoned property. Currently on the property there is an existing 2-story house with attached 2-car garage which was converted into a 30-seat restaurant, and a large barn. Side yards of the garage and barn are non-conforming. There are wetlands on the property and a 100-foot wetlands regulated area at the rear of the property emanating from the Szymanski property to the east. A permit was issued for work previously done on the property. There is no proposal to do any additional work on the property therefore, no additional wetland permits will be required.