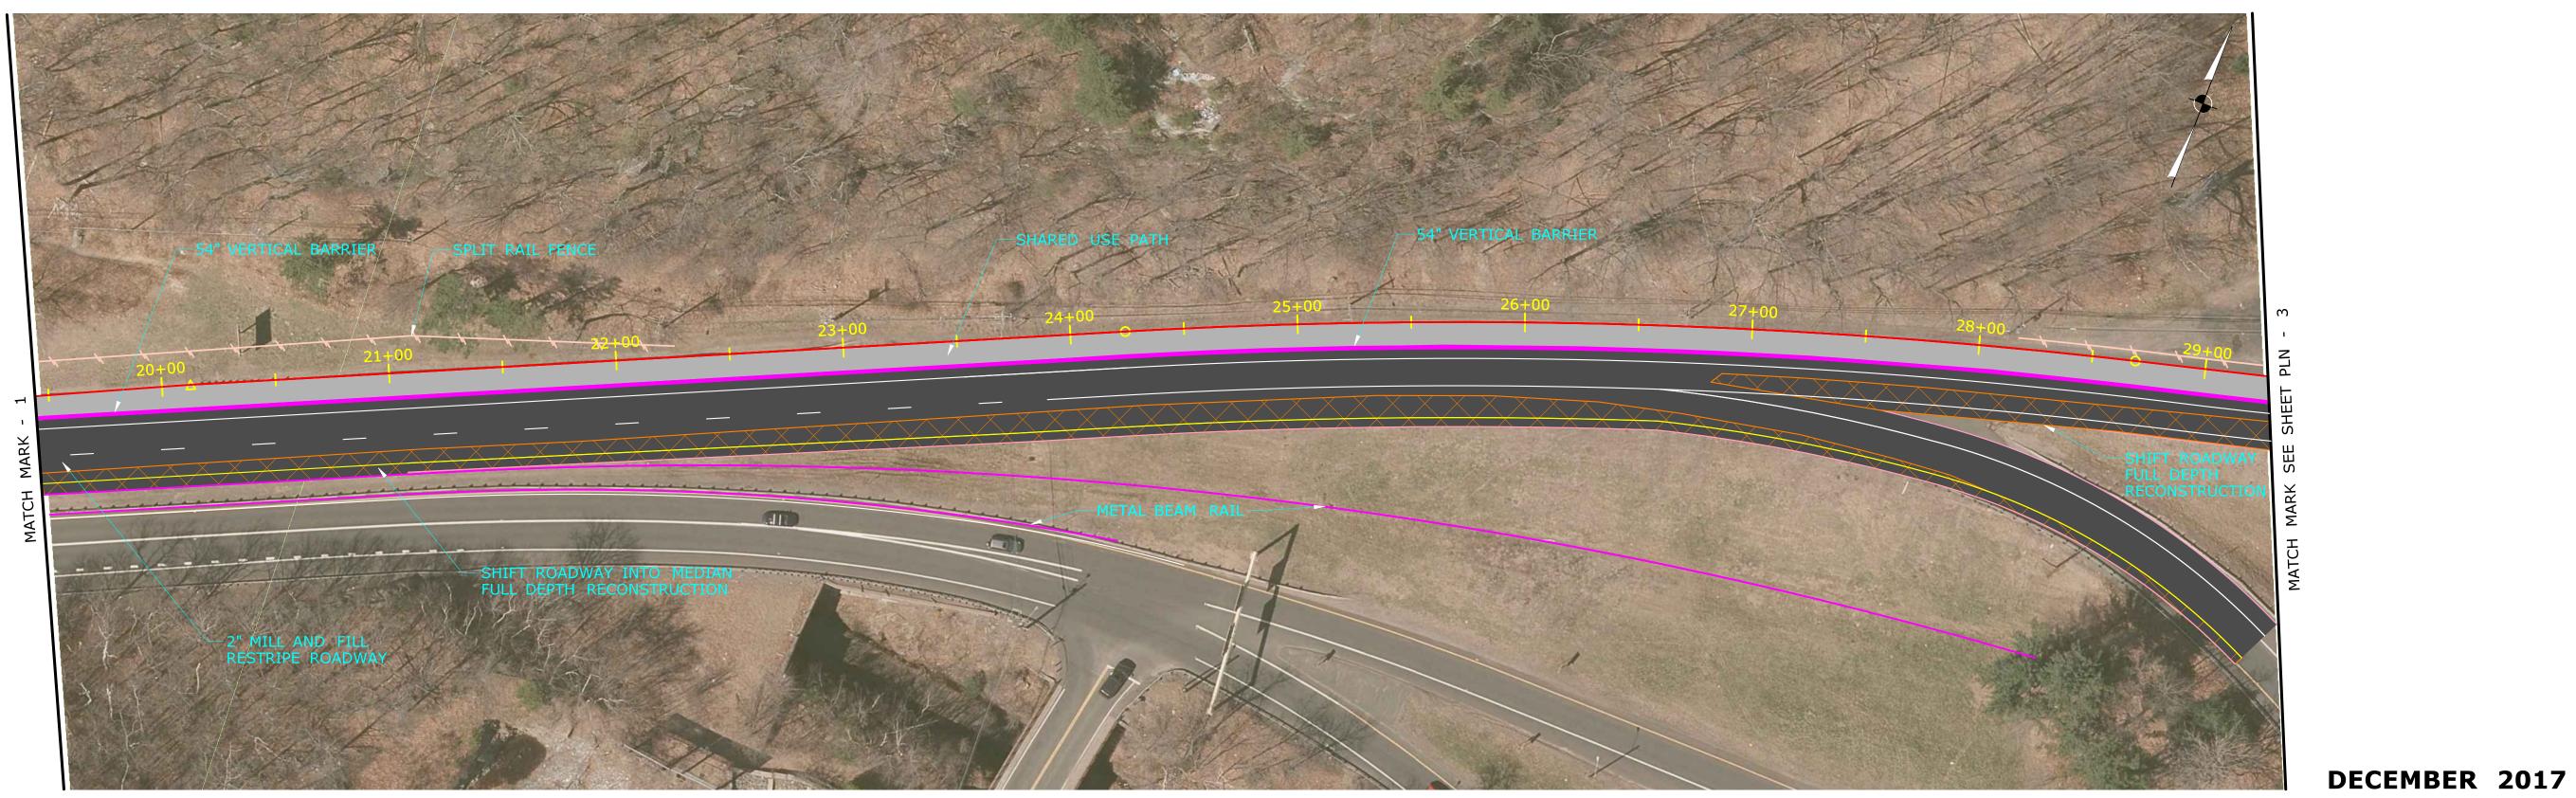

PRELIMINARY CONCEPT

|      |      |                      |           |                                                                                                                                                                                                                                           | DE |
|------|------|----------------------|-----------|-------------------------------------------------------------------------------------------------------------------------------------------------------------------------------------------------------------------------------------------|----|
|      |      |                      |           | THE INFORMATION, INCLUDING ESTIMATED QUANTITIES OF WORK, SHOWN ON THESE SHEETS IS BASED ON LIMITED INVESTIGATIONS BY THE STATE AND IS IN NO WAY WARRANTED TO INDICATE THE CONDITIONS OF ACTUAL QUANTITIES OF WORK WHICH WILL BE REQUIRED. | СН |
| REV. | DATE | REVISION DESCRIPTION | SHEET NO. | Plotted Date: 11/22/2017                                                                                                                                                                                                                  | †  |

STATE OF CONNECTICUT

DEPARTMENT OF TRANSPORTATION

Filename: ...\PDU\_MSH\_PP\_012\_003\_PLN-03.dgn

OFFICE OF ENGINEERING

APPROVED BY:

REALIGNMENT OF ROUTE 6 AND NOTCH ROAD, CONST. OF SHARED USE PATH

| TOWN:                         | OF | BOLTON |  |  |  |
|-------------------------------|----|--------|--|--|--|
| DRAWING TITLE:                |    |        |  |  |  |
| PLAN SHEET<br>SHARED-USE PATH |    |        |  |  |  |