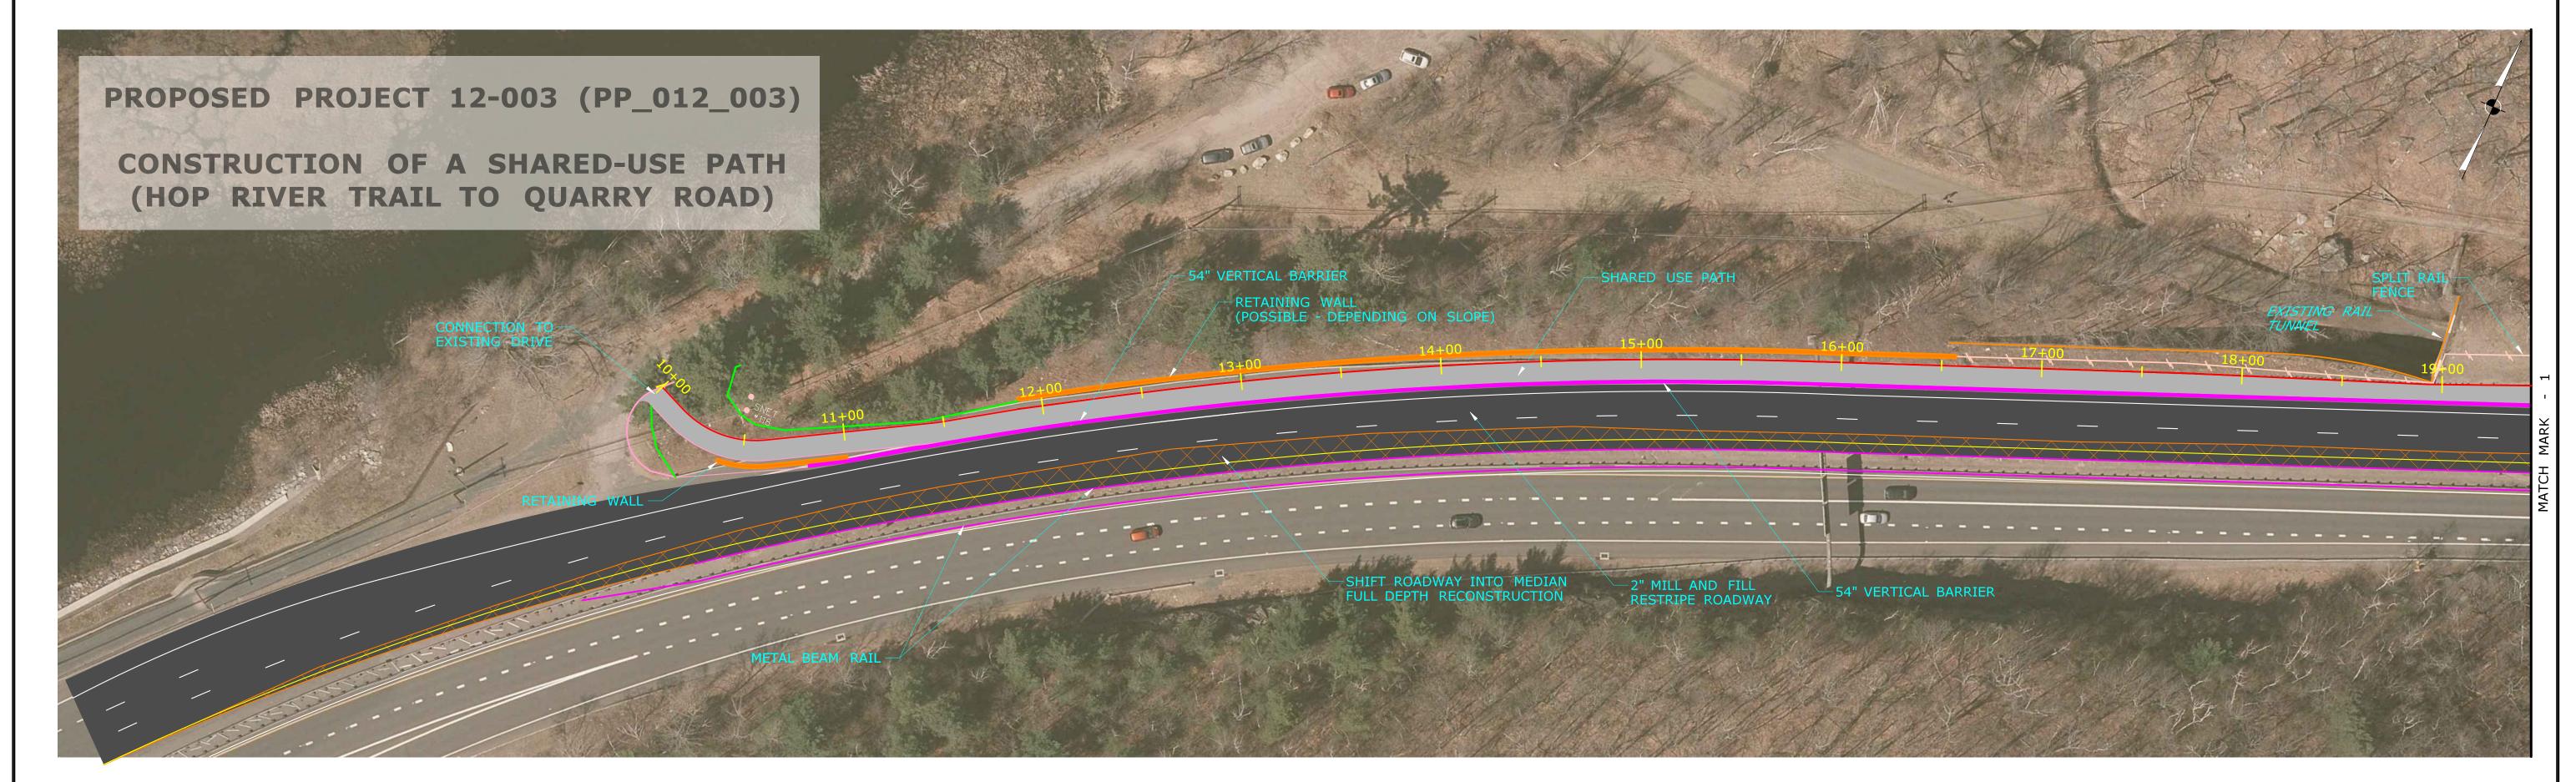

PRELIMINARY CONCEPT

|      |      |                      |           |                                                                                                                                                                                                                                           | DE |
|------|------|----------------------|-----------|-------------------------------------------------------------------------------------------------------------------------------------------------------------------------------------------------------------------------------------------|----|
|      |      |                      |           | THE INFORMATION, INCLUDING ESTIMATED QUANTITIES OF WORK, SHOWN ON THESE SHEETS IS BASED ON LIMITED INVESTIGATIONS BY THE STATE AND IS IN NO WAY WARRANTED TO INDICATE THE CONDITIONS OF ACTUAL QUANTITIES OF WORK WHICH WILL BE REQUIRED. | СН |
| REV. | DATE | REVISION DESCRIPTION | SHEET NO. | Plotted Date: 11/22/2017                                                                                                                                                                                                                  | †  |

STATE OF CONNECTICUT

DEPARTMENT OF TRANSPORTATION

Filename: ...\PDU\_MSH\_PP\_012\_003\_PLN-03.dgn

OFFICE OF ENGINEERING

APPROVED BY:

REALIGNMENT OF ROUTE 6 AND NOTCH ROAD, CONST. OF SHARED USE PATH

| TOWN:                         | OF | BOLTON |  |  |  |
|-------------------------------|----|--------|--|--|--|
| DRAWING TITLE:                |    |        |  |  |  |
| PLAN SHEET<br>SHARED-USE PATH |    |        |  |  |  |