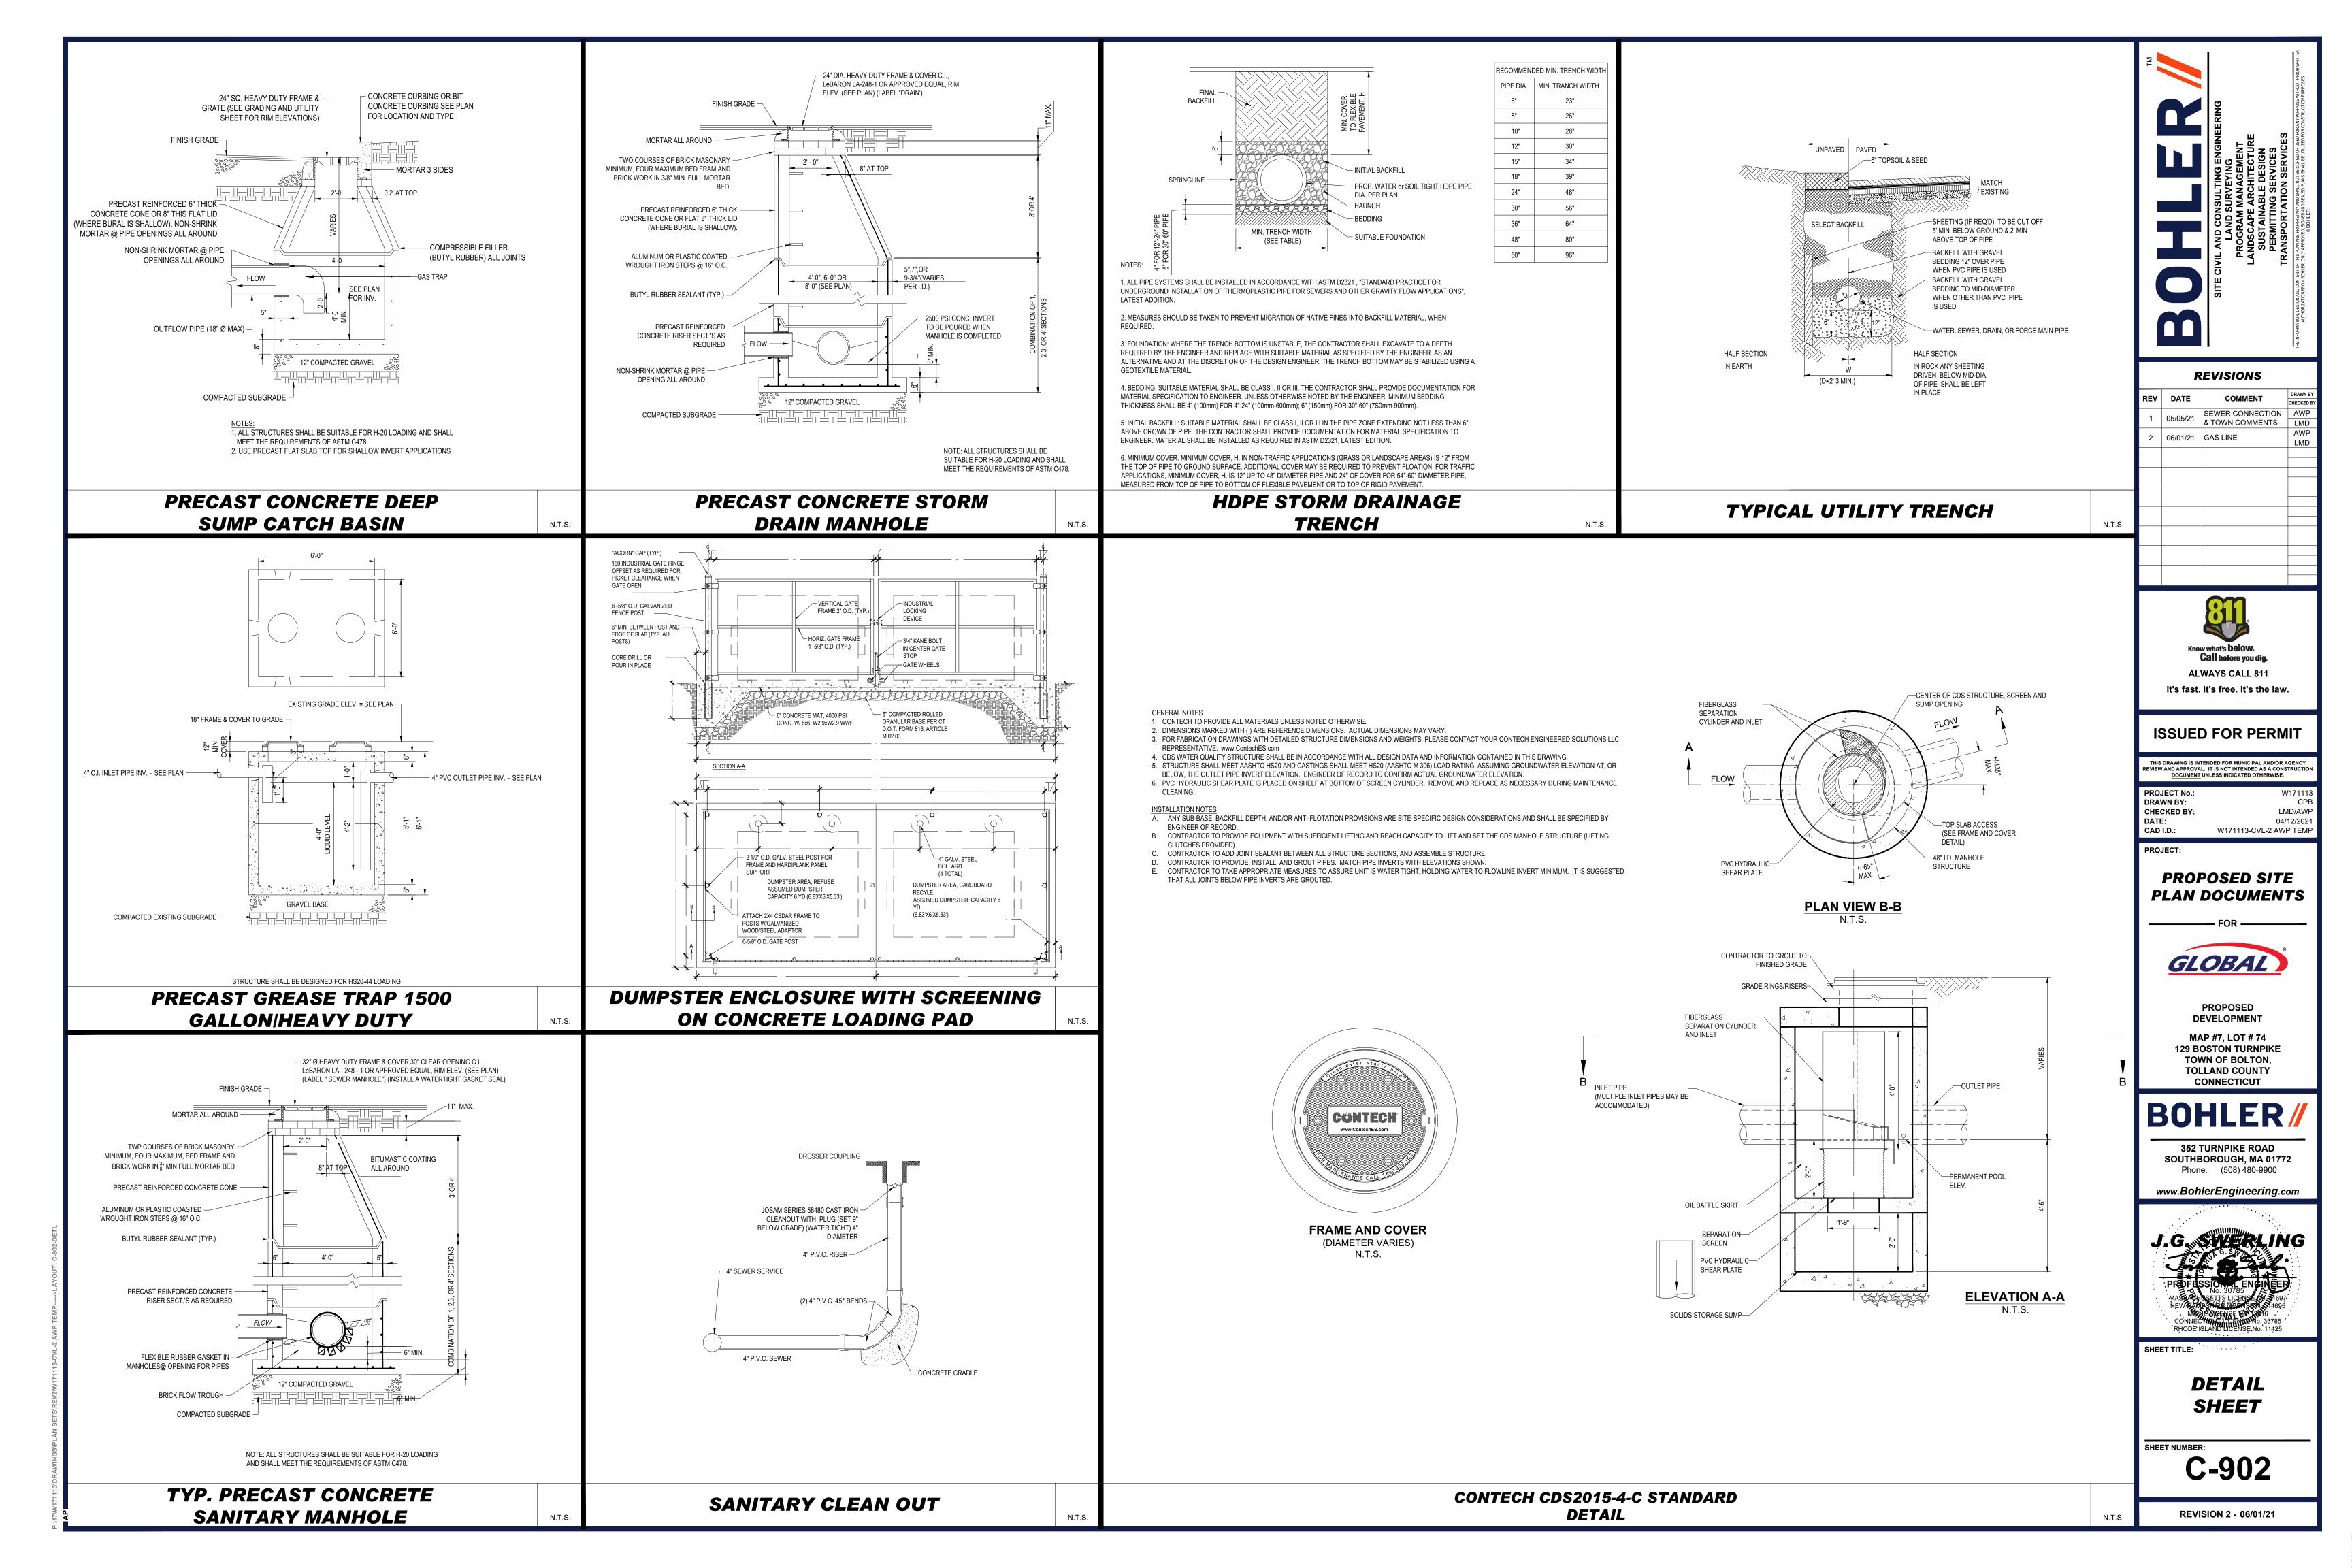

| REV | DATE     | COMMENT                          | DRAWN BY |
|-----|----------|----------------------------------|----------|
| 1   | 05/05/21 | SEWER CONNECTION & TOWN COMMENTS | AWP      |
|     |          |                                  | LMD      |
| 2   | 06/01/21 | GAS LINE                         | AWP      |
|     |          |                                  | LMD      |
|     |          |                                  |          |
|     |          |                                  |          |
|     |          |                                  |          |
|     |          |                                  |          |
|     |          |                                  |          |
|     |          |                                  |          |
|     |          |                                  |          |
|     |          |                                  |          |
|     |          |                                  |          |
|     |          |                                  |          |
|     |          |                                  |          |
|     |          |                                  |          |
|     |          |                                  |          |
|     |          |                                  |          |

**ALWAYS CALL 811** It's fast. It's free. It's the law.

## **ISSUED FOR PERMIT**

THIS DRAWING IS INTENDED FOR MUNICIPAL AND/OR AGENCY REVIEW AND APPROVAL. IT IS NOT INTENDED AS A CONSTRUCTIC DOCUMENT UNLESS INDICATED OTHERWISE. PROJECT No.: DRAWN BY: CHECKED BY: DATE: CAD I.D.: W171113-CVL-2 AWP TEMP

## PROPOSED SITE **PLAN DOCUMENTS**

PROPOSED

DEVELOPMENT MAP #7, LOT # 74 **129 BOSTON TURNPIKE** TOWN OF BOLTON, **TOLLAND COUNTY** 

CONNECTICUT

**352 TURNPIKE ROAD** SOUTHBOROUGH, MA 01772 Phone: (508) 480-9900

www.BohlerEngineering.com

**UTILITY PLAN** 

**NOTES** 

C-501

**REVISION 2 - 06/01/21** 