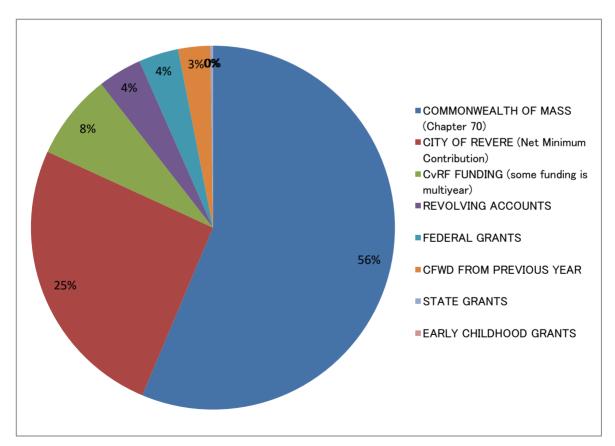

# **FUNDING SOURCES**

| FUNDING SOURCE                            | AMOUNT      | % WHOLE |
|-------------------------------------------|-------------|---------|
| COMMONWEALTH OF MASS (Chapter 70)         | 98,418,182  | 56.3%   |
| CITY OF REVERE (Net Minimum Contribution) | 44,549,397  | 25.5%   |
| CvRF FUNDING (some funding is multiyear)  | 13,310,347  | 7.6%    |
| REVOLVING ACCOUNTS                        | 6,834,987   | 3.9%    |
| FEDERAL GRANTS                            | 6,179,525   | 3.5%    |
| CFWD FROM PREVIOUS YEAR                   | 5,000,000   | 2.9%    |
| STATE GRANTS                              | 341,457     | 0.2%    |
| EARLY CHILDHOOD GRANTS                    | 35,576      | 0.0%    |
| TOTAL                                     | 174,669,471 | 100%    |