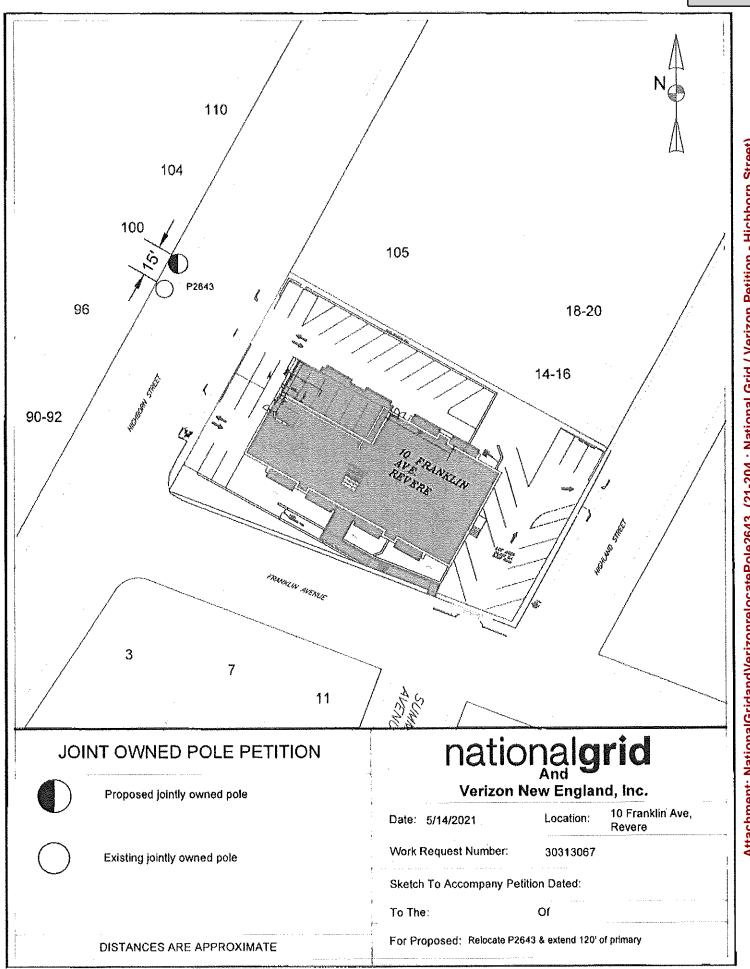

#### **Public Hearings**

- 5. **<u>21-204</u>** Hearing called as ordered on a joint petition submitted by National Grid and Verizon to relocate 1 JO Pole #2643 on Hichborn Street approximately 15' north of the existing location.
- 6. <u>21-205</u> Hearing called as ordered on a petition submitted by National Grid to install an underground conduit from Pole #2643 on Hichborn Street, beginning at a point approximately 19' west of the centerline of the intersection of Hichborn Street and continuing approximately 45' feet in a northeast direction for the purpose of providing power for a new development.

#### **PUBLIC HEARING**

Notice is hereby given, that the Revere City Council will conduct a public hearing on Monday evening, June 14, 2021 at 6:00 PM in the City Councillor Joseph A. DelGrosso City Council Chambers, Revere City Hall, Revere, MA 02151 on a joint petition submitted by National Grid and Verizon to relocate 1 JO Pole #2643 on Hichborn Street approximately 15' north of the existing location.

Hichborn St - National Grid to relocate 1 JO Pole on Hichborn St beginning at a point approximately 15 feet north of the centerline of the intersection of Hichborn St. Relocate pole 2643 about 15' +/- north of existing location.

Location approximately as shown on plan attached

Wherefore it prays that after due notice and hearing as provided by law, it be granted a location for and permission to erect and maintain poles and wires, together with such sustaining and protecting fixtures as it may find necessary, said poles to be erected substantially in accordance with the plan filed herewith marked – Hichborn St - Revere – Massachusetts.