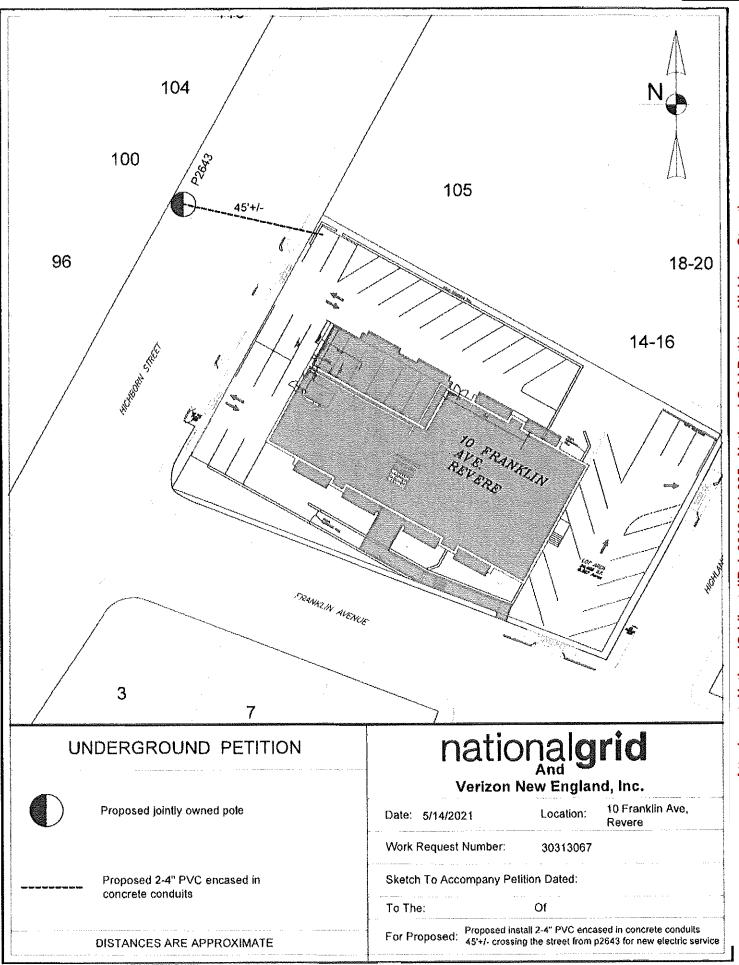

# Zoning Sub-Committee Report

- 7. **21-169** Louis Rubino, 744 Broadway, Revere, MA 02151 seeking permission from the Revere City Council to alter and extend the existing non-conforming retail/restaurant use to enable the appellant to utilize the outside patio space for up to 16 guests, increasing the capacity of the restaurant use to 34 guests at 744 Broadway, Revere, MA 02151.
- 8. <u>21-170</u> Rod Rivera, 97 Beach St., Malden, MA 02148 seeking permission from the Revere City Council to alter and extend the existing non-conforming office use to a non-conforming fast food/take-out use to enable the appellant to operate an ice cream and smoothie shop at 54 Yeamans Street, Revere, MA 02151.

Notice is hereby given, that the Revere City Council will conduct a public hearing on Monday evening, June 14, 2021 at 6:00 PM in the City Councillor Joseph A. DelGrosso City Council Chambers, Revere City Hall, Revere, MA 02151 on a petition submitted by National Grid to install an underground conduit from Pole #2643 on Hichborn Street, beginning at a point approximately 19' west of the centerline of the intersection of Hichborn Street and continuing approximately 45' feet in a northeast direction for the purpose of providing power for a new development.

The following are the streets and highways referred to:

Plan # 30313067 Hichborn St - National Grid to install beginning at a point approximately 19' west of the centerline of the intersection of Hichborn St and continuing approximately 45' feet in a northeast direction. Install 2-4" conduit encased in concrete from pole 2643, 45ft northeast to customer lot to provide power for new development.

Hichborn St - National Grid to install beginning at a point approximately 19' west of the centerline of the intersection of Hichborn St and continuing approximately 45' feet in a northeast direction. Install 2-4" conduit encased in concrete from pole 2643, 45ft northeast to customer lot to provide power for new development.