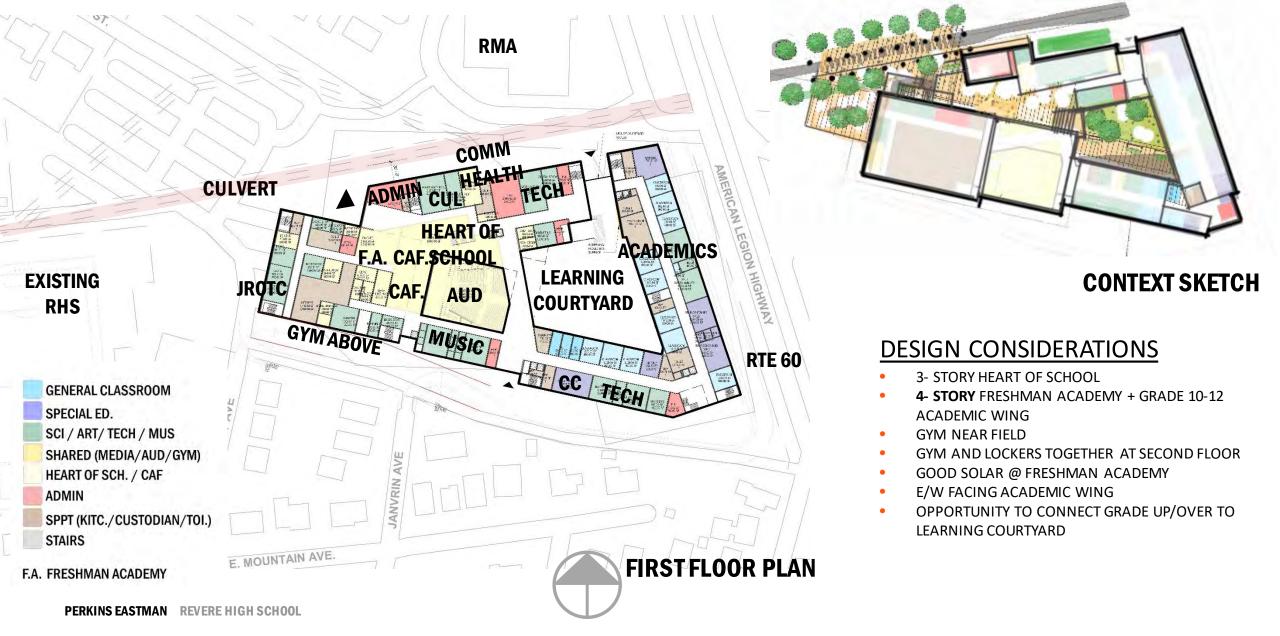

## **DESIGN OPTIONS- "COURTYARD 4-STORY"**

## **DESIGN OPTIONS- "COURTYARD 4-STORY"**

F.A. FRESHMAN ACADEMY

ADMIN

STAIRS

PERKINS EASTMAN REVERE HIGH SCHOOL

**FOURTH FLOOR** 

**UNDER-BUILDING GARAGE** 