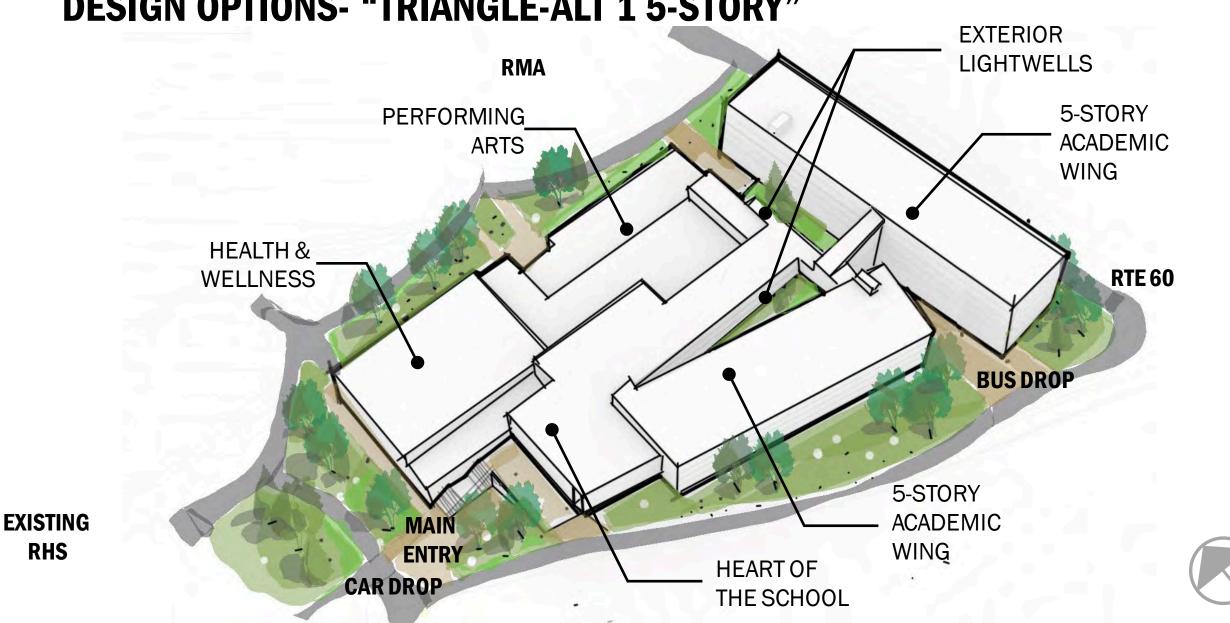

# **TRIANGLE- ALT 1-5-STORY**

## **DESIGN OPTIONS- "TRIANGLE-ALT 1 5-STORY"**

PERKINS EASTMAN REVERE HIGH SCHOOL

**FOURTH FLOOR** 

**FIFTH FLOOR** 

### **DESIGN OPTIONS- "TRIANGLE-ALT 1 5-STORY"**

**3D AXONOMETRIC SKETCH** 