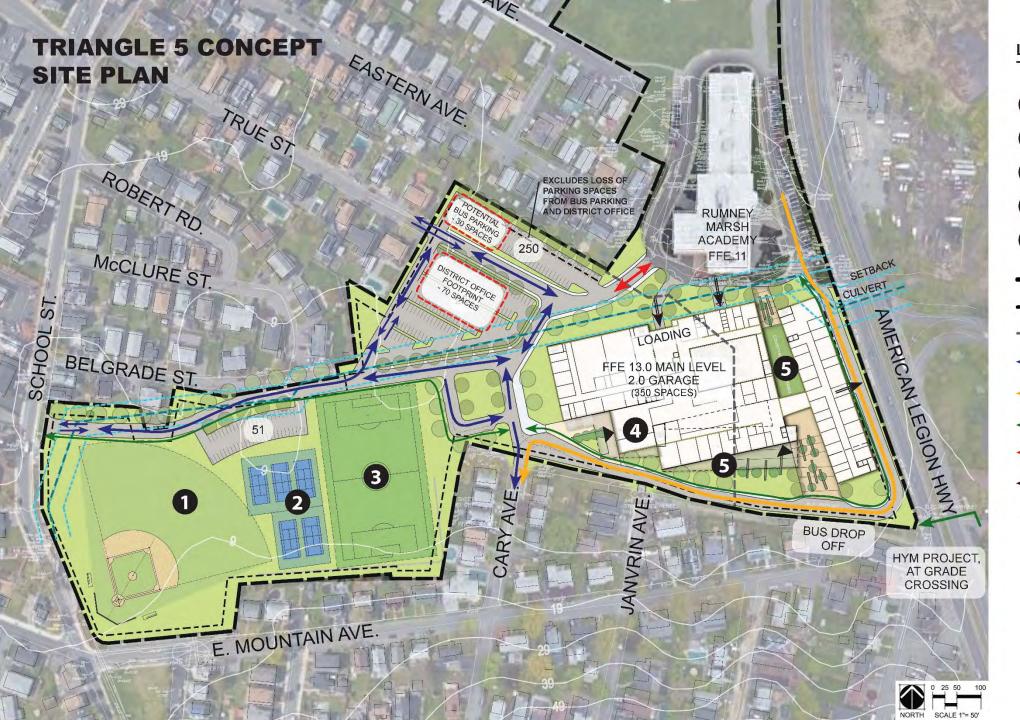

#### **NEW AT ERRICOLA PARK**

| H SCHEME                                                                                                                                                                                                                                    | H ALT 1                                                                                                                                                                                                                                                                                                                                       | TRIANGLE                                                                                                                                                                                                                                                                                | TRIANGLE ALT 1                                                                                                                                                                                                                                                                                                                                             | CAMPUS- PAC                                                                                                                                                                                                                                                                                                                                                                                                                                                                                                                                                                 | CAMPUS- FA                                                                                                                                                                                                                                                                                                                                                                                                                              | COURTYARD                                                                                                                                                                                                                                                                                                                                                                                                            |
|---------------------------------------------------------------------------------------------------------------------------------------------------------------------------------------------------------------------------------------------|-----------------------------------------------------------------------------------------------------------------------------------------------------------------------------------------------------------------------------------------------------------------------------------------------------------------------------------------------|-----------------------------------------------------------------------------------------------------------------------------------------------------------------------------------------------------------------------------------------------------------------------------------------|------------------------------------------------------------------------------------------------------------------------------------------------------------------------------------------------------------------------------------------------------------------------------------------------------------------------------------------------------------|-----------------------------------------------------------------------------------------------------------------------------------------------------------------------------------------------------------------------------------------------------------------------------------------------------------------------------------------------------------------------------------------------------------------------------------------------------------------------------------------------------------------------------------------------------------------------------|-----------------------------------------------------------------------------------------------------------------------------------------------------------------------------------------------------------------------------------------------------------------------------------------------------------------------------------------------------------------------------------------------------------------------------------------|----------------------------------------------------------------------------------------------------------------------------------------------------------------------------------------------------------------------------------------------------------------------------------------------------------------------------------------------------------------------------------------------------------------------|
| 6-STORY MAXIMUM                                                                                                                                                                                                                             | 5-STORY MAXIMUM                                                                                                                                                                                                                                                                                                                               | 6-STORY MAXIMUM                                                                                                                                                                                                                                                                         | 5-STORY MAXIMUM                                                                                                                                                                                                                                                                                                                                            | 4-STORY MAXIMUM                                                                                                                                                                                                                                                                                                                                                                                                                                                                                                                                                             | 5-STORY MAXIMUM                                                                                                                                                                                                                                                                                                                                                                                                                         | 4- STORY MAXIMUM                                                                                                                                                                                                                                                                                                                                                                                                     |
| ACADEMIC WING                                                                                                                                                                                                                               | ACADEMIC WING                                                                                                                                                                                                                                                                                                                                 | ACADEMIC WING                                                                                                                                                                                                                                                                           | ACADEMIC WING                                                                                                                                                                                                                                                                                                                                              | ACADEMIC WING                                                                                                                                                                                                                                                                                                                                                                                                                                                                                                                                                               | ACADEMIC WING                                                                                                                                                                                                                                                                                                                                                                                                                           | ACADEMIC WING                                                                                                                                                                                                                                                                                                                                                                                                        |
| SURFACE + UNDER PARK                                                                                                                                                                                                                        | SURFACE + UNDER PARK                                                                                                                                                                                                                                                                                                                          | SURFACE + UNDER PARK                                                                                                                                                                                                                                                                    | SURFACE + UNDER PARK                                                                                                                                                                                                                                                                                                                                       | SURFACE + UNDER PARK                                                                                                                                                                                                                                                                                                                                                                                                                                                                                                                                                        | SURFACE + UNDER PARK                                                                                                                                                                                                                                                                                                                                                                                                                    | SURFACE + UNDER PARK                                                                                                                                                                                                                                                                                                                                                                                                 |
| 2 FIELDS + 5 TENNIS                                                                                                                                                                                                                         | 2 FIELDS + 5 TENNIS                                                                                                                                                                                                                                                                                                                           | 2 FIELDS + 5 TENNIS                                                                                                                                                                                                                                                                     | 2 FIELDS + 5 TENNIS                                                                                                                                                                                                                                                                                                                                        | 2 FIELDS + 5 TENNIS                                                                                                                                                                                                                                                                                                                                                                                                                                                                                                                                                         | 2 FIELDS + 5 TENNIS                                                                                                                                                                                                                                                                                                                                                                                                                     | 2 FIELDS + 5 TENNIS                                                                                                                                                                                                                                                                                                                                                                                                  |
| 18.9 ac                                                                                                                                                                                                                                     | 18.9 ac                                                                                                                                                                                                                                                                                                                                       | 18.9 ac                                                                                                                                                                                                                                                                                 | 18.9 ac                                                                                                                                                                                                                                                                                                                                                    | 18.9 ac                                                                                                                                                                                                                                                                                                                                                                                                                                                                                                                                                                     | 18.9 ac                                                                                                                                                                                                                                                                                                                                                                                                                                 | 18.9 ac                                                                                                                                                                                                                                                                                                                                                                                                              |
| <ul> <li>LARGE FOOTPRINT</li> <li>SPRAWLING ACADEMIC WINGS</li> <li>GSTOPY CAREN CHING</li> <li>4-STOPY CAREN CHING</li> <li>GOOD SOLAR ORIENTATION</li> <li>GYM FAR FROM FIELDS</li> <li>RECOVERMEND</li> </ul> MOVING FORWARD FOR PRICING | <ul> <li>LARGE FOOTPRINT</li> <li>SPRAWLING ACADEMIC<br/>WINGS</li> <li>S STORY ACADEMIC WING-<br/>SOME OVER GYM</li> <li>4 STORY FRESH ACAD</li> <li>GOOD SOLAR ORIENTATION</li> <li>GYM FAR FROM FIELDS</li> <li>COMPACTED HEART OF THE<br/>SCHOOL</li> <li>LESS ORGANIZED</li> <li>SPLIT PROGRAM</li> <li>LONG TRAVEL DISTANCES</li> </ul> | <ul> <li>MORE COMPACT FOOTPRINT</li> <li>ON-SITE STAGING =<br/>POSSIBLE REDUCED<br/>CONSTRUCTION COSTS</li> <li>4- STORY HEART OF SCHOOL</li> <li>6- STORY FRESHMAN<br/>ACADEMY + ACADEMIC WING</li> <li>GOOD SOLAR @ FRESHMAN<br/>ACADEMY</li> <li>E/W FACING ACADEMIC WING</li> </ul> | <ul> <li>4- STORY HEART OF SCHOOL</li> <li>4-STORY FRESHMAN<br/>ACADEMY</li> <li>5- STORY ACADEMIC WING</li> <li>GYM NEAR FIELDS</li> <li>GYM AT SECOND FLOOR</li> <li>EXTERIOR LIGHTWELLS FOR<br/>DAYLIGHTING</li> <li>COMMUNITY ENTRANCE AT<br/>SECOND FLOOR (?)</li> <li>GOOD SOLAR @ FRESHMAN<br/>ACADEMY</li> <li>E/W FACING ACADEMIC WING</li> </ul> | <ul> <li>2- STORY HEART OF<br/>SCHOOL</li> <li>4- STORY ACADEMIC<br/>WING</li> <li>4-STORY FRESHMAN<br/>ACADEMY</li> <li>PERFORMING ARTS AND<br/>DIST ADMIN IN SEPARATE<br/>BUILDING ACROSS<br/>CULVERT</li> <li>GYM NEAR FIELDS</li> <li>GYM AT FIRST FLOOR W/<br/>LOCKERS+TEAM</li> <li>LEARNING COURTYARD</li> <li>E/W FACING ACADEMIC<br/>WING</li> <li>PEDESTRIAN ONLY ZONE<br/>REQUIRED BETWEEN<br/>BUILDINGS</li> <li>OPPORTUNITY TO<br/>CONNECT GRADE<br/>UP/OVER TO LEARNING<br/>COURTYARD</li> <li>REDUCED SURFACE<br/>PARKING DUE TO PAC<br/>BUILDING</li> </ul> | <ul> <li>2-STORY HEART OF<br/>SCHOOL</li> <li>4-STORY ACADEMIC WINGS</li> <li>4-STORY FRESHMAN<br/>ACADEMY</li> <li>GYM NEAR FIELDS</li> <li>GYM AT FIRST FLOOR W/<br/>LOCKERS+TEAM</li> <li>LONG TRAVEL DISTANCES-<br/>BETWEEN BUILDINGS</li> <li>SPLIT PROGRAM</li> <li>LARGE FOOTPRINT</li> <li>REDUCED SURFACE<br/>PARKING DUE TO F.A.<br/>BUILDING</li> <li>OPPORTUNITY TO CONNECT<br/>GRADE UP TO ROOFTOP<br/>LEARNING</li> </ul> | <ul> <li>ENCLOSED COURTYARD<br/>PROVIDES SECURE OUTDOOR<br/>LEARNING AND SOCIAL SPACES</li> <li>3- STORY HEART OF SCHOOL</li> <li>4- STORY FRESHMAN ACADEMY<br/>+ GRADE 10-12 ACADEMIC WING</li> <li>GYM NEAR FIELD</li> <li>GYM AT SECOND FLOOR</li> <li>GOOD SOLAR @ FRESHMAN<br/>ACADEMY</li> <li>E/W FACING ACADEMIC WING</li> <li>OPPORTUNITY TO CONNECT<br/>GRADE UP/OVER TO LEARNING<br/>COURTYARD</li> </ul> |

#### **COURTYARD CONCEPT** SITE PLAN

AVE