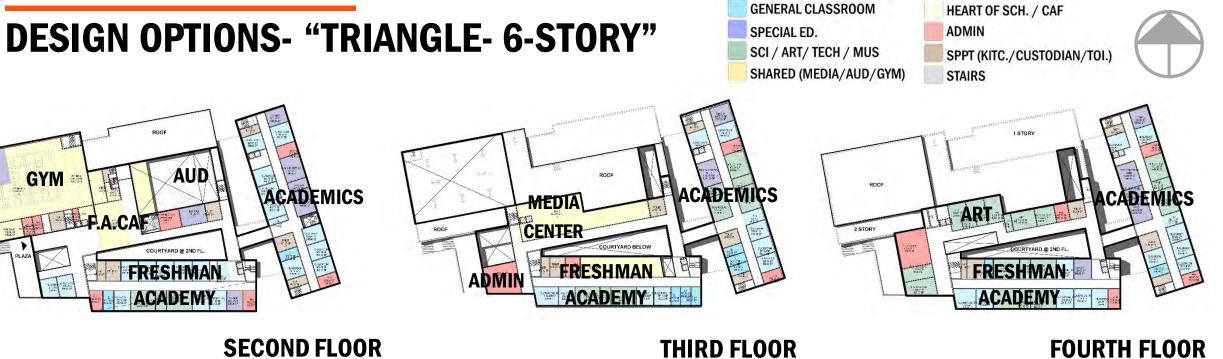

#### **"TRIANGLE- 6-STORY"**

**"TRIANGLE- ALT 1 5-STORY"** 

### **CURRENT OPTIONS**

## **TRIANGLE- 6-STORY**

**THIRD FLOOR** 

**SECOND FLOOR** 

JROTC GYM

**FIFTH FLOOR** 

**UNDER-BUILDING GARAGE** 

**PARTIAL SIXTH FLOOR** 