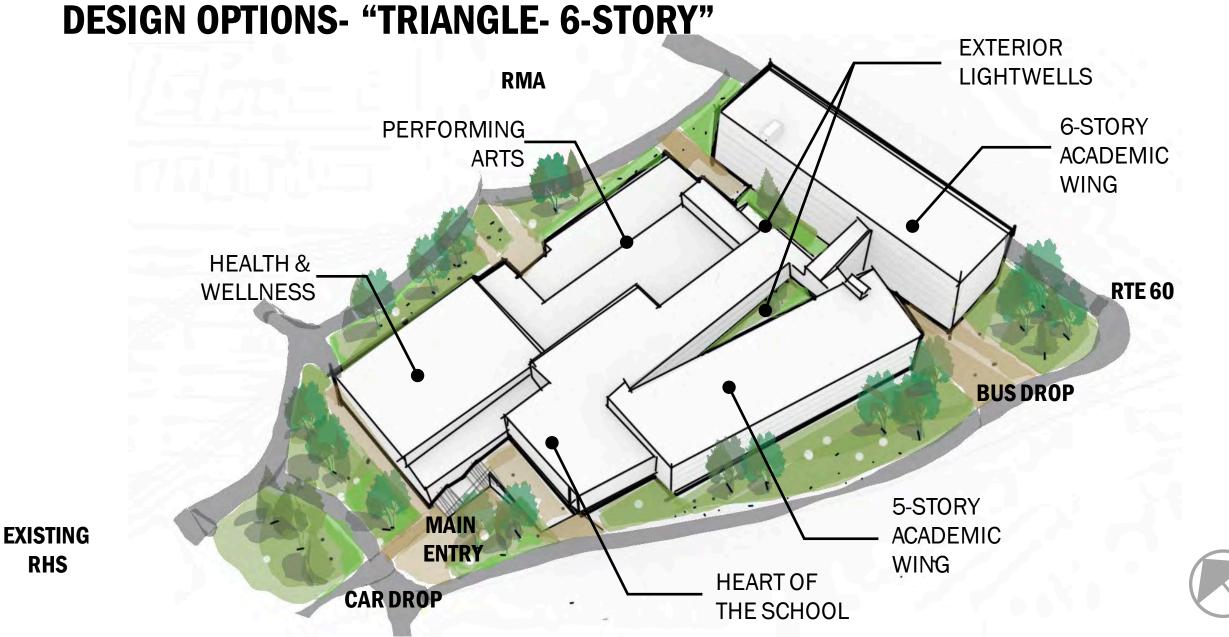

#### **"TRIANGLE- 6-STORY"**

**"TRIANGLE- ALT 1 5-STORY"** 

## **TRIANGLE- 6-STORY**

**THIRD FLOOR** 

**SECOND FLOOR** 

JROTC GYM

**FIFTH FLOOR** 

**UNDER-BUILDING GARAGE** 

**PARTIAL SIXTH FLOOR** 

#### PERKINS EASTMAN REVERE HIGH SCHOOL

#### **3D AXONOMETRIC SKETCH**