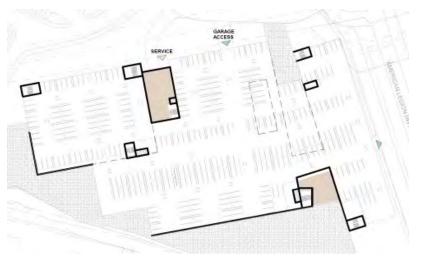

P TO ROOFTOP<br/>LEARNING</li> </ul> | <ul> <li>ENCLOSED COURTYARD<br/>PROVIDES SECURE OUTDOOR<br/>LEARNING AND SOCIAL SPACES</li> <li>3- STORY HEART OF SCHOOL</li> <li>4- STORY FRESHMAN ACADEMY<br/>+ GRADE 10-12 ACADEMIC WING</li> <li>GYM NEAR FIELD</li> <li>GYM AT SECOND FLOOR</li> <li>GOOD SOLAR @ FRESHMAN<br/>ACADEMY</li> <li>E/W FACING ACADEMIC WING</li> <li>OPPORTUNITY TO CONNECT<br/>GRADE UP/OVER TO LEARNING<br/>COURTYARD</li> </ul> |

## COURTYARD- 4-STORY

## **DESIGN OPTIONS- "COURTYARD 4-STORY"**



## **DESIGN OPTIONS- "COURTYARD 4-STORY"**



F.A. FRESHMAN ACADEMY

ADMIN

STAIRS

PERKINS EASTMAN REVERE HIGH SCHOOL

**FOURTH FLOOR** 

**UNDER-BUILDING GARAGE** 

## **DESIGN OPTIONS- "COURTYARD 4-STORY"**



## **TRIANGLE- 6-STORY**





**THIRD FLOOR** 

**SECOND FLOOR** 







JROTC GYM

**FIFTH FLOOR** 

**UNDER-BUILDING GARAGE** 

**PARTIAL SIXTH FLOOR** 



#### PERKINS EASTMAN REVERE HIGH SCHOOL

#### **3D AXONOMETRIC SKETCH**

# **TRIANGLE- ALT 1-5-STORY**



## **DESIGN OPTIONS- "TRIANGLE-ALT 1 5-STORY"**



PERKINS EASTMAN REVERE HIGH SCHOOL

**FOURTH FLOOR** 

**FIFTH FLOOR** 



### **DESIGN OPTIONS- "TRIANGLE-ALT 1 5-STORY"**

**3D AXONOMETRIC SKETCH** 



















#### **COURTYARD CONCEPT** SITE PLAN



AVE