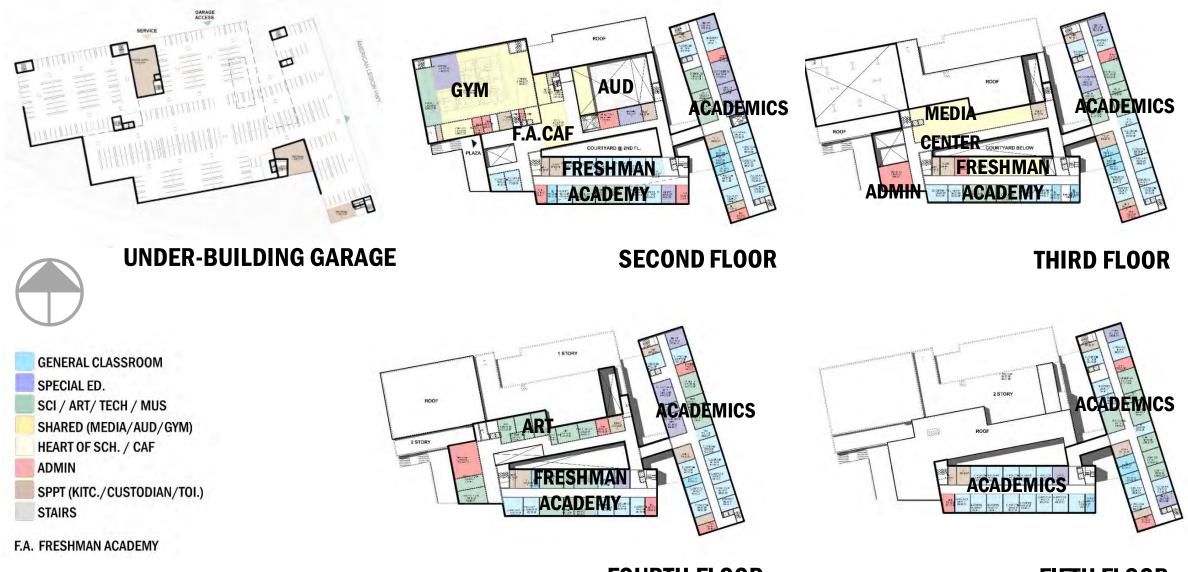

## COURTYARD- 4-STORY

## **DESIGN OPTIONS- "COURTYARD 4-STORY"**

## **DESIGN OPTIONS- "COURTYARD 4-STORY"**

F.A. FRESHMAN ACADEMY

ADMIN

STAIRS

PERKINS EASTMAN REVERE HIGH SCHOOL

**FOURTH FLOOR** 

**UNDER-BUILDING GARAGE** 