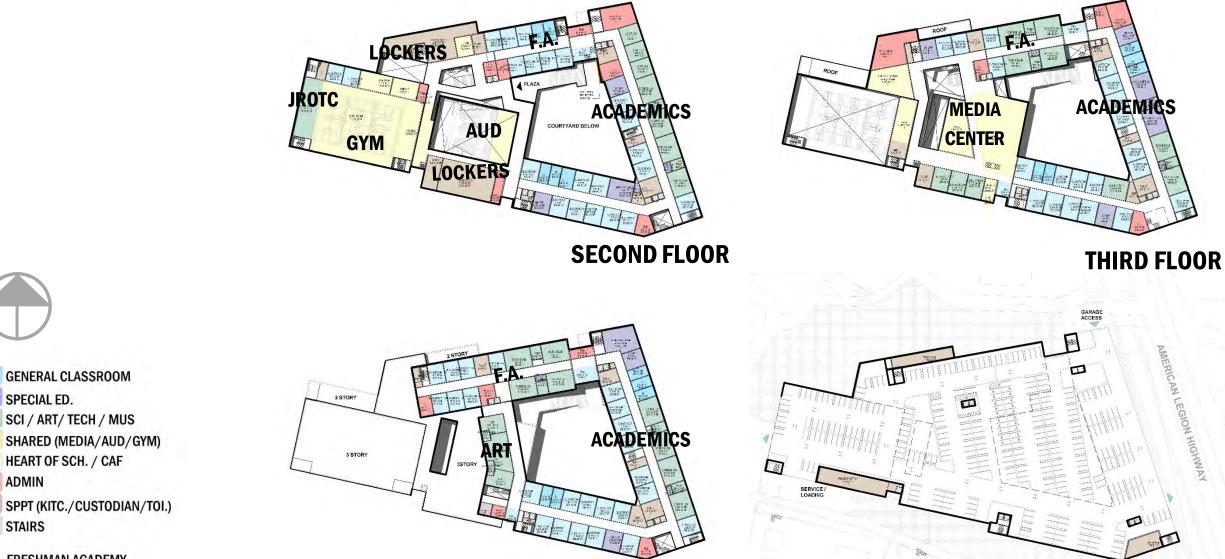

## **DESIGN OPTIONS- "COURTYARD 4-STORY"**

## **DESIGN OPTIONS- "COURTYARD 4-STORY"**

F.A. FRESHMAN ACADEMY

ADMIN

STAIRS

PERKINS EASTMAN REVERE HIGH SCHOOL

**FOURTH FLOOR** 

**UNDER-BUILDING GARAGE** 