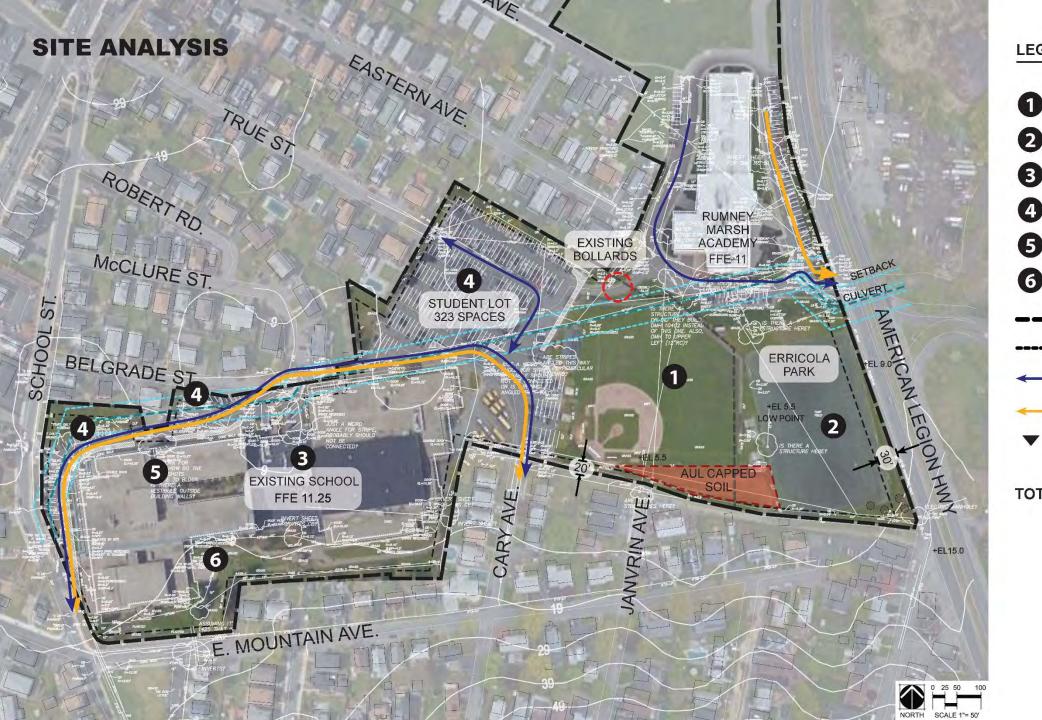

UP/OVER TO LEARNING<br/>COURTYARD</li> </ul> |

## COURTYARD- 4-STORY

## **DESIGN OPTIONS- "COURTYARD 4-STORY"**



## **DESIGN OPTIONS- "COURTYARD 4-STORY"**



F.A. FRESHMAN ACADEMY

ADMIN

STAIRS

PERKINS EASTMAN REVERE HIGH SCHOOL

**FOURTH FLOOR** 

**UNDER-BUILDING GARAGE** 

## **DESIGN OPTIONS- "COURTYARD 4-STORY"**



## **TRIANGLE- 6-STORY**





**THIRD FLOOR** 

**SECOND FLOOR** 







JROTC GYM

**FIFTH FLOOR** 

**UNDER-BUILDING GARAGE** 

**PARTIAL SIXTH FLOOR** 



#### PERKINS EASTMAN REVERE HIGH SCHOOL

#### **3D AXONOMETRIC SKETCH**

# **TRIANGLE- ALT 1-5-STORY**



## **DESIGN OPTIONS- "TRIANGLE-ALT 1 5-STORY"**



PERKINS EASTMAN REVERE HIGH SCHOOL

**FOURTH FLOOR** 

**FIFTH FLOOR** 



### **DESIGN OPTIONS- "TRIANGLE-ALT 1 5-STORY"**

**3D AXONOMETRIC SKETCH** 



















#### **COURTYARD CONCEPT** SITE PLAN



AVE