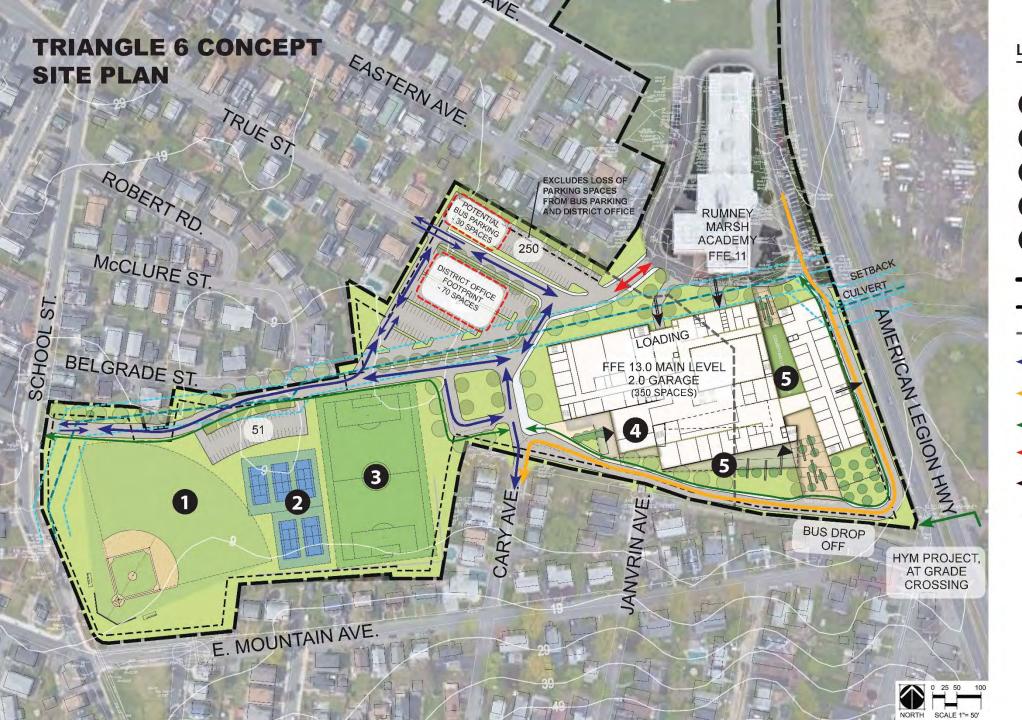

#### **"TRIANGLE- 6-STORY"**

**"TRIANGLE- ALT 1 5-STORY"** 

#### **NEW AT ERRICOLA PARK**

| H SCHEME                                                                                                                                                                                                                                    | H ALT 1                                                                                                                                                                                                                                                                                                                                       | TRIANGLE                                                                                                                                                                                                                                                                                | TRIANGLE ALT 1                                                                                                                                                                                                                                                                                                                                             | CAMPUS- PAC                                                                                                                                                                                                                                                                                                                                                                                                                                                                                                                                                                 | CAMPUS- FA                                                                                                                                                                                                                                                                                                                                                                                                                              | COURTYARD                                                                                                                                                                                                                                                                                                                                                                                                            |
|---------------------------------------------------------------------------------------------------------------------------------------------------------------------------------------------------------------------------------------------|-----------------------------------------------------------------------------------------------------------------------------------------------------------------------------------------------------------------------------------------------------------------------------------------------------------------------------------------------|-----------------------------------------------------------------------------------------------------------------------------------------------------------------------------------------------------------------------------------------------------------------------------------------|------------------------------------------------------------------------------------------------------------------------------------------------------------------------------------------------------------------------------------------------------------------------------------------------------------------------------------------------------------|-----------------------------------------------------------------------------------------------------------------------------------------------------------------------------------------------------------------------------------------------------------------------------------------------------------------------------------------------------------------------------------------------------------------------------------------------------------------------------------------------------------------------------------------------------------------------------|-----------------------------------------------------------------------------------------------------------------------------------------------------------------------------------------------------------------------------------------------------------------------------------------------------------------------------------------------------------------------------------------------------------------------------------------|----------------------------------------------------------------------------------------------------------------------------------------------------------------------------------------------------------------------------------------------------------------------------------------------------------------------------------------------------------------------------------------------------------------------|
| 6-STORY MAXIMUM                                                                                                                                                                                                                             | 5-STORY MAXIMUM                                                                                                                                                                                                                                                                                                                               | 6-STORY MAXIMUM                                                                                                                                                                                                                                                                         | 5-STORY MAXIMUM                                                                                                                                                                                                                                                                                                                                            | 4-STORY MAXIMUM                                                                                                                                                                                                                                                                                                                                                                                                                                                                                                                                                             | 5-STORY MAXIMUM                                                                                                                                                                                                                                                                                                                                                                                                                         | 4- STORY MAXIMUM                                                                                                                                                                                                                                                                                                                                                                                                     |
| ACADEMIC WING                                                                                                                                                                                                                               | ACADEMIC WING                                                                                                                                                                                                                                                                                                                                 | ACADEMIC WING                                                                                                                                                                                                                                                                           | ACADEMIC WING                                                                                                                                                                                                                                                                                                                                              | ACADEMIC WING                                                                                                                                                                                                                                                                                                                                                                                                                                                                                                                                                               | ACADEMIC WING                                                                                                                                                                                                                                                                                                                                                                                                                           | ACADEMIC WING                                                                                                                                                                                                                                                                                                                                                                                                        |
| SURFACE + UNDER PARK                                                                                                                                                                                                                        | SURFACE + UNDER PARK                                                                                                                                                                                                                                                                                                                          | SURFACE + UNDER PARK                                                                                                                                                                                                                                                                    | SURFACE + UNDER PARK                                                                                                                                                                                                                                                                                                                                       | SURFACE + UNDER PARK                                                                                                                                                                                                                                                                                                                                                                                                                                                                                                                                                        | SURFACE + UNDER PARK                                                                                                                                                                                                                                                                                                                                                                                                                    | SURFACE + UNDER PARK                                                                                                                                                                                                                                                                                                                                                                                                 |
| 2 FIELDS + 5 TENNIS                                                                                                                                                                                                                         | 2 FIELDS + 5 TENNIS                                                                                                                                                                                                                                                                                                                           | 2 FIELDS + 5 TENNIS                                                                                                                                                                                                                                                                     | 2 FIELDS + 5 TENNIS                                                                                                                                                                                                                                                                                                                                        | 2 FIELDS + 5 TENNIS                                                                                                                                                                                                                                                                                                                                                                                                                                                                                                                                                         | 2 FIELDS + 5 TENNIS                                                                                                                                                                                                                                                                                                                                                                                                                     | 2 FIELDS + 5 TENNIS                                                                                                                                                                                                                                                                                                                                                                                                  |
| 18.9 ac                                                                                                                                                                                                                                     | 18.9 ac                                                                                                                                                                                                                                                                                                                                       | 18.9 ac                                                                                                                                                                                                                                                                                 | 18.9 ac                                                                                                                                                                                                                                                                                                                                                    | 18.9 ac                                                                                                                                                                                                                                                                                                                                                                                                                                                                                                                                                                     | 18.9 ac                                                                                                                                                                                                                                                                                                                                                                                                                                 | 18.9 ac                                                                                                                                                                                                                                                                                                                                                                                                              |
| <ul> <li>LARGE FOOTPRINT</li> <li>SPRAWLING ACADEMIC WINGS</li> <li>GSTOPY CAREN CHING</li> <li>4-STOPY CAREN CHING</li> <li>GOOD SOLAR ORIENTATION</li> <li>GYM FAR FROM FIELDS</li> <li>RECOVERMEND</li> </ul> MOVING FORWARD FOR PRICING | <ul> <li>LARGE FOOTPRINT</li> <li>SPRAWLING ACADEMIC<br/>WINGS</li> <li>S STORY ACADEMIC WING-<br/>SOME OVER GYM</li> <li>4 STORY FRESH ACAD</li> <li>GOOD SOLAR ORIENTATION</li> <li>GYM FAR FROM FIELDS</li> <li>COMPACTED HEART OF THE<br/>SCHOOL</li> <li>LESS ORGANIZED</li> <li>SPLIT PROGRAM</li> <li>LONG TRAVEL DISTANCES</li> </ul> | <ul> <li>MORE COMPACT FOOTPRINT</li> <li>ON-SITE STAGING =<br/>POSSIBLE REDUCED<br/>CONSTRUCTION COSTS</li> <li>4- STORY HEART OF SCHOOL</li> <li>6- STORY FRESHMAN<br/>ACADEMY + ACADEMIC WING</li> <li>GOOD SOLAR @ FRESHMAN<br/>ACADEMY</li> <li>E/W FACING ACADEMIC WING</li> </ul> | <ul> <li>4- STORY HEART OF SCHOOL</li> <li>4-STORY FRESHMAN<br/>ACADEMY</li> <li>5- STORY ACADEMIC WING</li> <li>GYM NEAR FIELDS</li> <li>GYM AT SECOND FLOOR</li> <li>EXTERIOR LIGHTWELLS FOR<br/>DAYLIGHTING</li> <li>COMMUNITY ENTRANCE AT<br/>SECOND FLOOR (?)</li> <li>GOOD SOLAR @ FRESHMAN<br/>ACADEMY</li> <li>E/W FACING ACADEMIC WING</li> </ul> | <ul> <li>2- STORY HEART OF<br/>SCHOOL</li> <li>4- STORY ACADEMIC<br/>WING</li> <li>4-STORY FRESHMAN<br/>ACADEMY</li> <li>PERFORMING ARTS AND<br/>DIST ADMIN IN SEPARATE<br/>BUILDING ACROSS<br/>CULVERT</li> <li>GYM NEAR FIELDS</li> <li>GYM AT FIRST FLOOR W/<br/>LOCKERS+TEAM</li> <li>LEARNING COURTYARD</li> <li>E/W FACING ACADEMIC<br/>WING</li> <li>PEDESTRIAN ONLY ZONE<br/>REQUIRED BETWEEN<br/>BUILDINGS</li> <li>OPPORTUNITY TO<br/>CONNECT GRADE<br/>UP/OVER TO LEARNING<br/>COURTYARD</li> <li>REDUCED SURFACE<br/>PARKING DUE TO PAC<br/>BUILDING</li> </ul> | <ul> <li>2-STORY HEART OF<br/>SCHOOL</li> <li>4-STORY ACADEMIC WINGS</li> <li>4-STORY FRESHMAN<br/>ACADEMY</li> <li>GYM NEAR FIELDS</li> <li>GYM AT FIRST FLOOR W/<br/>LOCKERS+TEAM</li> <li>LONG TRAVEL DISTANCES-<br/>BETWEEN BUILDINGS</li> <li>SPLIT PROGRAM</li> <li>LARGE FOOTPRINT</li> <li>REDUCED SURFACE<br/>PARKING DUE TO F.A.<br/>BUILDING</li> <li>OPPORTUNITY TO CONNECT<br/>GRADE UP TO ROOFTOP<br/>LEARNING</li> </ul> | <ul> <li>ENCLOSED COURTYARD<br/>PROVIDES SECURE OUTDOOR<br/>LEARNING AND SOCIAL SPACES</li> <li>3- STORY HEART OF SCHOOL</li> <li>4- STORY FRESHMAN ACADEMY<br/>+ GRADE 10-12 ACADEMIC WING</li> <li>GYM NEAR FIELD</li> <li>GYM AT SECOND FLOOR</li> <li>GOOD SOLAR @ FRESHMAN<br/>ACADEMY</li> <li>E/W FACING ACADEMIC WING</li> <li>OPPORTUNITY TO CONNECT<br/>GRADE UP/OVER TO LEARNING<br/>COURTYARD</li> </ul> |

## **TRIANGLE- 6-STORY**

**THIRD FLOOR** 

**SECOND FLOOR** 

JROTC GYM

**FIFTH FLOOR** 

**UNDER-BUILDING GARAGE** 

**PARTIAL SIXTH FLOOR** 