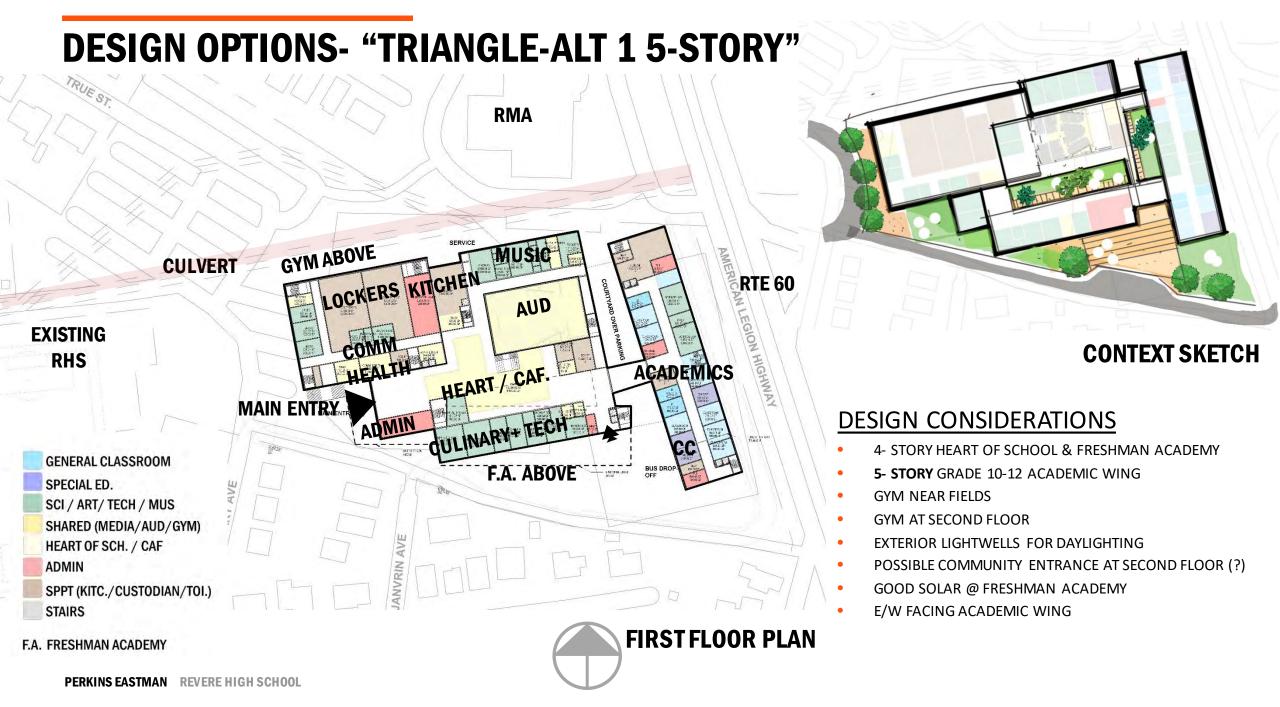

#### **"TRIANGLE- 6-STORY"**

**"TRIANGLE- ALT 1 5-STORY"** 

# **TRIANGLE- ALT 1-5-STORY**

## **DESIGN OPTIONS- "TRIANGLE-ALT 1 5-STORY"**

PERKINS EASTMAN REVERE HIGH SCHOOL

**FOURTH FLOOR** 

**FIFTH FLOOR** 