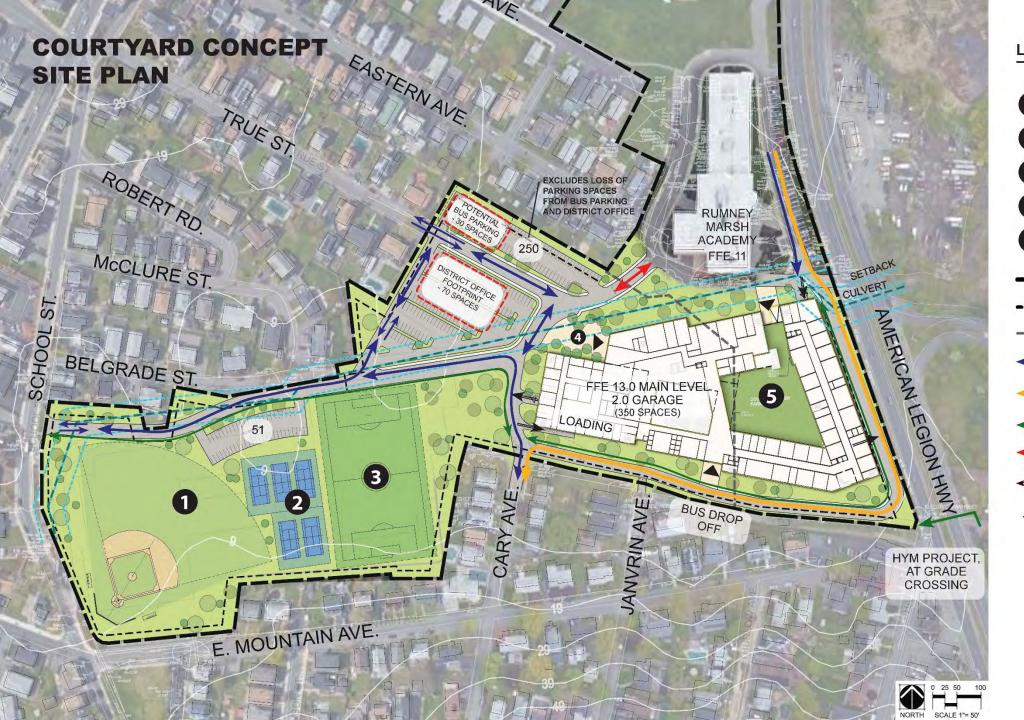

#### **NEW AT ERRICOLA PARK**

| H SCHEME                                                                                                                                                                                                                                    | H ALT 1                                                                                                                                                                                                                                                                                                                                       | TRIANGLE                                                                                                                                                                                                                                                                                | TRIANGLE ALT 1                                                                                                                                                                                                                                                                                                                                             | CAMPUS- PAC                                                                                                                                                                                                                                                                                                                                                                                                                                                                                                                                                                 | CAMPUS- FA                                                                                                                                                                                                                                                                                                                                                                                                                              | COURTYARD                                                                                                                                                                                                                                                                                                                                                                                                            |
|---------------------------------------------------------------------------------------------------------------------------------------------------------------------------------------------------------------------------------------------|-----------------------------------------------------------------------------------------------------------------------------------------------------------------------------------------------------------------------------------------------------------------------------------------------------------------------------------------------|-----------------------------------------------------------------------------------------------------------------------------------------------------------------------------------------------------------------------------------------------------------------------------------------|------------------------------------------------------------------------------------------------------------------------------------------------------------------------------------------------------------------------------------------------------------------------------------------------------------------------------------------------------------|-----------------------------------------------------------------------------------------------------------------------------------------------------------------------------------------------------------------------------------------------------------------------------------------------------------------------------------------------------------------------------------------------------------------------------------------------------------------------------------------------------------------------------------------------------------------------------|-----------------------------------------------------------------------------------------------------------------------------------------------------------------------------------------------------------------------------------------------------------------------------------------------------------------------------------------------------------------------------------------------------------------------------------------|----------------------------------------------------------------------------------------------------------------------------------------------------------------------------------------------------------------------------------------------------------------------------------------------------------------------------------------------------------------------------------------------------------------------|
| 6-STORY MAXIMUM                                                                                                                                                                                                                             | 5-STORY MAXIMUM                                                                                                                                                                                                                                                                                                                               | 6-STORY MAXIMUM                                                                                                                                                                                                                                                                         | 5-STORY MAXIMUM                                                                                                                                                                                                                                                                                                                                            | 4-STORY MAXIMUM                                                                                                                                                                                                                                                                                                                                                                                                                                                                                                                                                             | 5-STORY MAXIMUM                                                                                                                                                                                                                                                                                                                                                                                                                         | 4- STORY MAXIMUM                                                                                                                                                                                                                                                                                                                                                                                                     |
| ACADEMIC WING                                                                                                                                                                                                                               | ACADEMIC WING                                                                                                                                                                                                                                                                                                                                 | ACADEMIC WING                                                                                                                                                                                                                                                                           | ACADEMIC WING                                                                                                                                                                                                                                                                                                                                              | ACADEMIC WING                                                                                                                                                                                                                                                                                                                                                                                                                                                                                                                                                               | ACADEMIC WING                                                                                                                                                                                                                                                                                                                                                                                                                           | ACADEMIC WING                                                                                                                                                                                                                                                                                                                                                                                                        |
| SURFACE + UNDER PARK                                                                                                                                                                                                                        | SURFACE + UNDER PARK                                                                                                                                                                                                                                                                                                                          | SURFACE + UNDER PARK                                                                                                                                                                                                                                                                    | SURFACE + UNDER PARK                                                                                                                                                                                                                                                                                                                                       | SURFACE + UNDER PARK                                                                                                                                                                                                                                                                                                                                                                                                                                                                                                                                                        | SURFACE + UNDER PARK                                                                                                                                                                                                                                                                                                                                                                                                                    | SURFACE + UNDER PARK                                                                                                                                                                                                                                                                                                                                                                                                 |
| 2 FIELDS + 5 TENNIS                                                                                                                                                                                                                         | 2 FIELDS + 5 TENNIS                                                                                                                                                                                                                                                                                                                           | 2 FIELDS + 5 TENNIS                                                                                                                                                                                                                                                                     | 2 FIELDS + 5 TENNIS                                                                                                                                                                                                                                                                                                                                        | 2 FIELDS + 5 TENNIS                                                                                                                                                                                                                                                                                                                                                                                                                                                                                                                                                         | 2 FIELDS + 5 TENNIS                                                                                                                                                                                                                                                                                                                                                                                                                     | 2 FIELDS + 5 TENNIS                                                                                                                                                                                                                                                                                                                                                                                                  |
| 18.9 ac                                                                                                                                                                                                                                     | 18.9 ac                                                                                                                                                                                                                                                                                                                                       | 18.9 ac                                                                                                                                                                                                                                                                                 | 18.9 ac                                                                                                                                                                                                                                                                                                                                                    | 18.9 ac                                                                                                                                                                                                                                                                                                                                                                                                                                                                                                                                                                     | 18.9 ac                                                                                                                                                                                                                                                                                                                                                                                                                                 | 18.9 ac                                                                                                                                                                                                                                                                                                                                                                                                              |
| <ul> <li>LARGE FOOTPRINT</li> <li>SPRAWLING ACADEMIC WINGS</li> <li>GSTOPY CAREN CHING</li> <li>4-STOPY CAREN CHING</li> <li>GOOD SOLAR ORIENTATION</li> <li>GYM FAR FROM FIELDS</li> <li>RECOVERMEND</li> </ul> MOVING FORWARD FOR PRICING | <ul> <li>LARGE FOOTPRINT</li> <li>SPRAWLING ACADEMIC<br/>WINGS</li> <li>S STORY ACADEMIC WING-<br/>SOME OVER GYM</li> <li>4 STORY FRESH ACAD</li> <li>GOOD SOLAR ORIENTATION</li> <li>GYM FAR FROM FIELDS</li> <li>COMPACTED HEART OF THE<br/>SCHOOL</li> <li>LESS ORGANIZED</li> <li>SPLIT PROGRAM</li> <li>LONG TRAVEL DISTANCES</li> </ul> | <ul> <li>MORE COMPACT FOOTPRINT</li> <li>ON-SITE STAGING =<br/>POSSIBLE REDUCED<br/>CONSTRUCTION COSTS</li> <li>4- STORY HEART OF SCHOOL</li> <li>6- STORY FRESHMAN<br/>ACADEMY + ACADEMIC WING</li> <li>GOOD SOLAR @ FRESHMAN<br/>ACADEMY</li> <li>E/W FACING ACADEMIC WING</li> </ul> | <ul> <li>4- STORY HEART OF SCHOOL</li> <li>4-STORY FRESHMAN<br/>ACADEMY</li> <li>5- STORY ACADEMIC WING</li> <li>GYM NEAR FIELDS</li> <li>GYM AT SECOND FLOOR</li> <li>EXTERIOR LIGHTWELLS FOR<br/>DAYLIGHTING</li> <li>COMMUNITY ENTRANCE AT<br/>SECOND FLOOR (?)</li> <li>GOOD SOLAR @ FRESHMAN<br/>ACADEMY</li> <li>E/W FACING ACADEMIC WING</li> </ul> | <ul> <li>2- STORY HEART OF<br/>SCHOOL</li> <li>4- STORY ACADEMIC<br/>WING</li> <li>4-STORY FRESHMAN<br/>ACADEMY</li> <li>PERFORMING ARTS AND<br/>DIST ADMIN IN SEPARATE<br/>BUILDING ACROSS<br/>CULVERT</li> <li>GYM NEAR FIELDS</li> <li>GYM AT FIRST FLOOR W/<br/>LOCKERS+TEAM</li> <li>LEARNING COURTYARD</li> <li>E/W FACING ACADEMIC<br/>WING</li> <li>PEDESTRIAN ONLY ZONE<br/>REQUIRED BETWEEN<br/>BUILDINGS</li> <li>OPPORTUNITY TO<br/>CONNECT GRADE<br/>UP/OVER TO LEARNING<br/>COURTYARD</li> <li>REDUCED SURFACE<br/>PARKING DUE TO PAC<br/>BUILDING</li> </ul> | <ul> <li>2-STORY HEART OF<br/>SCHOOL</li> <li>4-STORY ACADEMIC WINGS</li> <li>4-STORY FRESHMAN<br/>ACADEMY</li> <li>GYM NEAR FIELDS</li> <li>GYM AT FIRST FLOOR W/<br/>LOCKERS+TEAM</li> <li>LONG TRAVEL DISTANCES-<br/>BETWEEN BUILDINGS</li> <li>SPLIT PROGRAM</li> <li>LARGE FOOTPRINT</li> <li>REDUCED SURFACE<br/>PARKING DUE TO F.A.<br/>BUILDING</li> <li>OPPORTUNITY TO CONNECT<br/>GRADE UP TO ROOFTOP<br/>LEARNING</li> </ul> | <ul> <li>ENCLOSED COURTYARD<br/>PROVIDES SECURE OUTDOOR<br/>LEARNING AND SOCIAL SPACES</li> <li>3- STORY HEART OF SCHOOL</li> <li>4- STORY FRESHMAN ACADEMY<br/>+ GRADE 10-12 ACADEMIC WING</li> <li>GYM NEAR FIELD</li> <li>GYM AT SECOND FLOOR</li> <li>GOOD SOLAR @ FRESHMAN<br/>ACADEMY</li> <li>E/W FACING ACADEMIC WING</li> <li>OPPORTUNITY TO CONNECT<br/>GRADE UP/OVER TO LEARNING<br/>COURTYARD</li> </ul> |

## COURTYARD- 4-STORY

## **DESIGN OPTIONS- "COURTYARD 4-STORY"**

## **DESIGN OPTIONS- "COURTYARD 4-STORY"**

F.A. FRESHMAN ACADEMY

ADMIN

STAIRS

PERKINS EASTMAN REVERE HIGH SCHOOL

**FOURTH FLOOR** 

**UNDER-BUILDING GARAGE** 

#### **COURTYARD CONCEPT** SITE PLAN

AVE