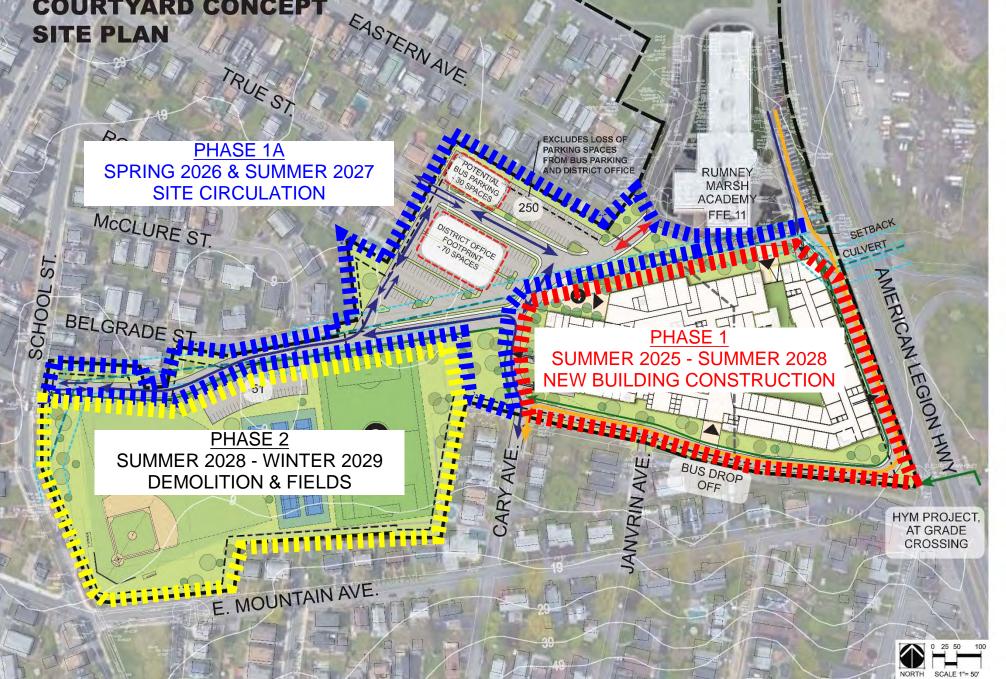

#### **NEW AT ERRICOLA PARK**

| H SCHEME                                                                                                                                                                                                                                    | H ALT 1                                                                                                                                                                                                                                                                                                                                       | TRIANGLE                                                                                                                                                                                                                                                                                | TRIANGLE ALT 1                                                                                                                                                                                                                                                                                                                                             | CAMPUS- PAC                                                                                                                                                                                                                                                                                                                                                                                                                                                                                                                                                                 | CAMPUS- FA                                                                                                                                                                                                                                                                                                                                                                                                                              | COURTYARD                                                                                                                                                                                                                                                                                                                                                                                                            |
|---------------------------------------------------------------------------------------------------------------------------------------------------------------------------------------------------------------------------------------------|-----------------------------------------------------------------------------------------------------------------------------------------------------------------------------------------------------------------------------------------------------------------------------------------------------------------------------------------------|-----------------------------------------------------------------------------------------------------------------------------------------------------------------------------------------------------------------------------------------------------------------------------------------|------------------------------------------------------------------------------------------------------------------------------------------------------------------------------------------------------------------------------------------------------------------------------------------------------------------------------------------------------------|-----------------------------------------------------------------------------------------------------------------------------------------------------------------------------------------------------------------------------------------------------------------------------------------------------------------------------------------------------------------------------------------------------------------------------------------------------------------------------------------------------------------------------------------------------------------------------|-----------------------------------------------------------------------------------------------------------------------------------------------------------------------------------------------------------------------------------------------------------------------------------------------------------------------------------------------------------------------------------------------------------------------------------------|----------------------------------------------------------------------------------------------------------------------------------------------------------------------------------------------------------------------------------------------------------------------------------------------------------------------------------------------------------------------------------------------------------------------|
| 6-STORY MAXIMUM                                                                                                                                                                                                                             | 5-STORY MAXIMUM                                                                                                                                                                                                                                                                                                                               | 6-STORY MAXIMUM                                                                                                                                                                                                                                                                         | 5-STORY MAXIMUM                                                                                                                                                                                                                                                                                                                                            | 4-STORY MAXIMUM                                                                                                                                                                                                                                                                                                                                                                                                                                                                                                                                                             | 5-STORY MAXIMUM                                                                                                                                                                                                                                                                                                                                                                                                                         | 4- STORY MAXIMUM                                                                                                                                                                                                                                                                                                                                                                                                     |
| ACADEMIC WING                                                                                                                                                                                                                               | ACADEMIC WING                                                                                                                                                                                                                                                                                                                                 | ACADEMIC WING                                                                                                                                                                                                                                                                           | ACADEMIC WING                                                                                                                                                                                                                                                                                                                                              | ACADEMIC WING                                                                                                                                                                                                                                                                                                                                                                                                                                                                                                                                                               | ACADEMIC WING                                                                                                                                                                                                                                                                                                                                                                                                                           | ACADEMIC WING                                                                                                                                                                                                                                                                                                                                                                                                        |
| SURFACE + UNDER PARK                                                                                                                                                                                                                        | SURFACE + UNDER PARK                                                                                                                                                                                                                                                                                                                          | SURFACE + UNDER PARK                                                                                                                                                                                                                                                                    | SURFACE + UNDER PARK                                                                                                                                                                                                                                                                                                                                       | SURFACE + UNDER PARK                                                                                                                                                                                                                                                                                                                                                                                                                                                                                                                                                        | SURFACE + UNDER PARK                                                                                                                                                                                                                                                                                                                                                                                                                    | SURFACE + UNDER PARK                                                                                                                                                                                                                                                                                                                                                                                                 |
| 2 FIELDS + 5 TENNIS                                                                                                                                                                                                                         | 2 FIELDS + 5 TENNIS                                                                                                                                                                                                                                                                                                                           | 2 FIELDS + 5 TENNIS                                                                                                                                                                                                                                                                     | 2 FIELDS + 5 TENNIS                                                                                                                                                                                                                                                                                                                                        | 2 FIELDS + 5 TENNIS                                                                                                                                                                                                                                                                                                                                                                                                                                                                                                                                                         | 2 FIELDS + 5 TENNIS                                                                                                                                                                                                                                                                                                                                                                                                                     | 2 FIELDS + 5 TENNIS                                                                                                                                                                                                                                                                                                                                                                                                  |
| 18.9 ac                                                                                                                                                                                                                                     | 18.9 ac                                                                                                                                                                                                                                                                                                                                       | 18.9 ac                                                                                                                                                                                                                                                                                 | 18.9 ac                                                                                                                                                                                                                                                                                                                                                    | 18.9 ac                                                                                                                                                                                                                                                                                                                                                                                                                                                                                                                                                                     | 18.9 ac                                                                                                                                                                                                                                                                                                                                                                                                                                 | 18.9 ac                                                                                                                                                                                                                                                                                                                                                                                                              |
| <ul> <li>LARGE FOOTPRINT</li> <li>SPRAWLING ACADEMIC WINGS</li> <li>GSTOPY CAREN CHING</li> <li>4-STOPY CAREN CHING</li> <li>GOOD SOLAR ORIENTATION</li> <li>GYM FAR FROM FIELDS</li> <li>RECOVERMEND</li> </ul> MOVING FORWARD FOR PRICING | <ul> <li>LARGE FOOTPRINT</li> <li>SPRAWLING ACADEMIC<br/>WINGS</li> <li>S STORY ACADEMIC WING-<br/>SOME OVER GYM</li> <li>4 STORY FRESH ACAD</li> <li>GOOD SOLAR ORIENTATION</li> <li>GYM FAR FROM FIELDS</li> <li>COMPACTED HEART OF THE<br/>SCHOOL</li> <li>LESS ORGANIZED</li> <li>SPLIT PROGRAM</li> <li>LONG TRAVEL DISTANCES</li> </ul> | <ul> <li>MORE COMPACT FOOTPRINT</li> <li>ON-SITE STAGING =<br/>POSSIBLE REDUCED<br/>CONSTRUCTION COSTS</li> <li>4- STORY HEART OF SCHOOL</li> <li>6- STORY FRESHMAN<br/>ACADEMY + ACADEMIC WING</li> <li>GOOD SOLAR @ FRESHMAN<br/>ACADEMY</li> <li>E/W FACING ACADEMIC WING</li> </ul> | <ul> <li>4- STORY HEART OF SCHOOL</li> <li>4-STORY FRESHMAN<br/>ACADEMY</li> <li>5- STORY ACADEMIC WING</li> <li>GYM NEAR FIELDS</li> <li>GYM AT SECOND FLOOR</li> <li>EXTERIOR LIGHTWELLS FOR<br/>DAYLIGHTING</li> <li>COMMUNITY ENTRANCE AT<br/>SECOND FLOOR (?)</li> <li>GOOD SOLAR @ FRESHMAN<br/>ACADEMY</li> <li>E/W FACING ACADEMIC WING</li> </ul> | <ul> <li>2- STORY HEART OF<br/>SCHOOL</li> <li>4- STORY ACADEMIC<br/>WING</li> <li>4-STORY FRESHMAN<br/>ACADEMY</li> <li>PERFORMING ARTS AND<br/>DIST ADMIN IN SEPARATE<br/>BUILDING ACROSS<br/>CULVERT</li> <li>GYM NEAR FIELDS</li> <li>GYM AT FIRST FLOOR W/<br/>LOCKERS+TEAM</li> <li>LEARNING COURTYARD</li> <li>E/W FACING ACADEMIC<br/>WING</li> <li>PEDESTRIAN ONLY ZONE<br/>REQUIRED BETWEEN<br/>BUILDINGS</li> <li>OPPORTUNITY TO<br/>CONNECT GRADE<br/>UP/OVER TO LEARNING<br/>COURTYARD</li> <li>REDUCED SURFACE<br/>PARKING DUE TO PAC<br/>BUILDING</li> </ul> | <ul> <li>2-STORY HEART OF<br/>SCHOOL</li> <li>4-STORY ACADEMIC WINGS</li> <li>4-STORY FRESHMAN<br/>ACADEMY</li> <li>GYM NEAR FIELDS</li> <li>GYM AT FIRST FLOOR W/<br/>LOCKERS+TEAM</li> <li>LONG TRAVEL DISTANCES-<br/>BETWEEN BUILDINGS</li> <li>SPLIT PROGRAM</li> <li>LARGE FOOTPRINT</li> <li>REDUCED SURFACE<br/>PARKING DUE TO F.A.<br/>BUILDING</li> <li>OPPORTUNITY TO CONNECT<br/>GRADE UP TO ROOFTOP<br/>LEARNING</li> </ul> | <ul> <li>ENCLOSED COURTYARD<br/>PROVIDES SECURE OUTDOOR<br/>LEARNING AND SOCIAL SPACES</li> <li>3- STORY HEART OF SCHOOL</li> <li>4- STORY FRESHMAN ACADEMY<br/>+ GRADE 10-12 ACADEMIC WING</li> <li>GYM NEAR FIELD</li> <li>GYM AT SECOND FLOOR</li> <li>GOOD SOLAR @ FRESHMAN<br/>ACADEMY</li> <li>E/W FACING ACADEMIC WING</li> <li>OPPORTUNITY TO CONNECT<br/>GRADE UP/OVER TO LEARNING<br/>COURTYARD</li> </ul> |

## COURTYARD- 4-STORY

## **DESIGN OPTIONS- "COURTYARD 4-STORY"**

## **DESIGN OPTIONS- "COURTYARD 4-STORY"**

F.A. FRESHMAN ACADEMY

ADMIN

STAIRS

PERKINS EASTMAN REVERE HIGH SCHOOL

**FOURTH FLOOR** 

**UNDER-BUILDING GARAGE** 