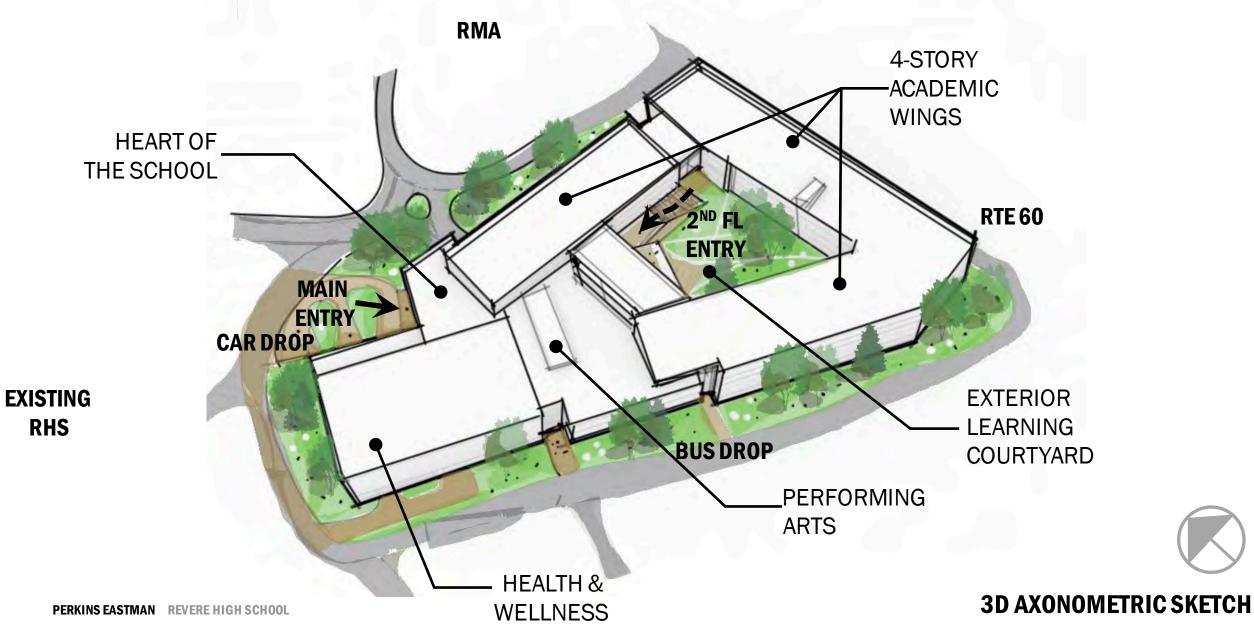

KING DUE TO F.A.<br/>BUILDING</li> <li>OPPORTUNITY TO CONNECT<br/>GRADE UP TO ROOFTOP<br/>LEARNING</li> </ul> | <ul> <li>ENCLOSED COURTYARD<br/>PROVIDES SECURE OUTDOOR<br/>LEARNING AND SOCIAL SPACES</li> <li>3- STORY HEART OF SCHOOL</li> <li>4- STORY FRESHMAN ACADEMY<br/>+ GRADE 10-12 ACADEMIC WING</li> <li>GYM NEAR FIELD</li> <li>GYM AT SECOND FLOOR</li> <li>GOOD SOLAR @ FRESHMAN<br/>ACADEMY</li> <li>E/W FACING ACADEMIC WING</li> <li>OPPORTUNITY TO CONNECT<br/>GRADE UP/OVER TO LEARNING<br/>COURTYARD</li> </ul> |

## COURTYARD- 4-STORY

## **DESIGN OPTIONS- "COURTYARD 4-STORY"**



## **DESIGN OPTIONS- "COURTYARD 4-STORY"**



F.A. FRESHMAN ACADEMY

ADMIN

STAIRS

PERKINS EASTMAN REVERE HIGH SCHOOL

**FOURTH FLOOR** 

**UNDER-BUILDING GARAGE** 

## **DESIGN OPTIONS- "COURTYARD 4-STORY"**



## **TRIANGLE- 6-STORY**





**THIRD FLOOR** 

**SECOND FLOOR** 







JROTC GYM

**FIFTH FLOOR** 

**UNDER-BUILDING GARAGE** 

**PARTIAL SIXTH FLOOR** 



#### PERKINS EASTMAN REVERE HIGH SCHOOL

#### **3D AXONOMETRIC SKETCH**

# **TRIANGLE- ALT 1-5-STORY**



## **DESIGN OPTIONS- "TRIANGLE-ALT 1 5-STORY"**



PERKINS EASTMAN REVERE HIGH SCHOOL

**FOURTH FLOOR** 

**FIFTH FLOOR** 



### **DESIGN OPTIONS- "TRIANGLE-ALT 1 5-STORY"**

**3D AXONOMETRIC SKETCH** 



















#### **COURTYARD CONCEPT** SITE PLAN



AVE