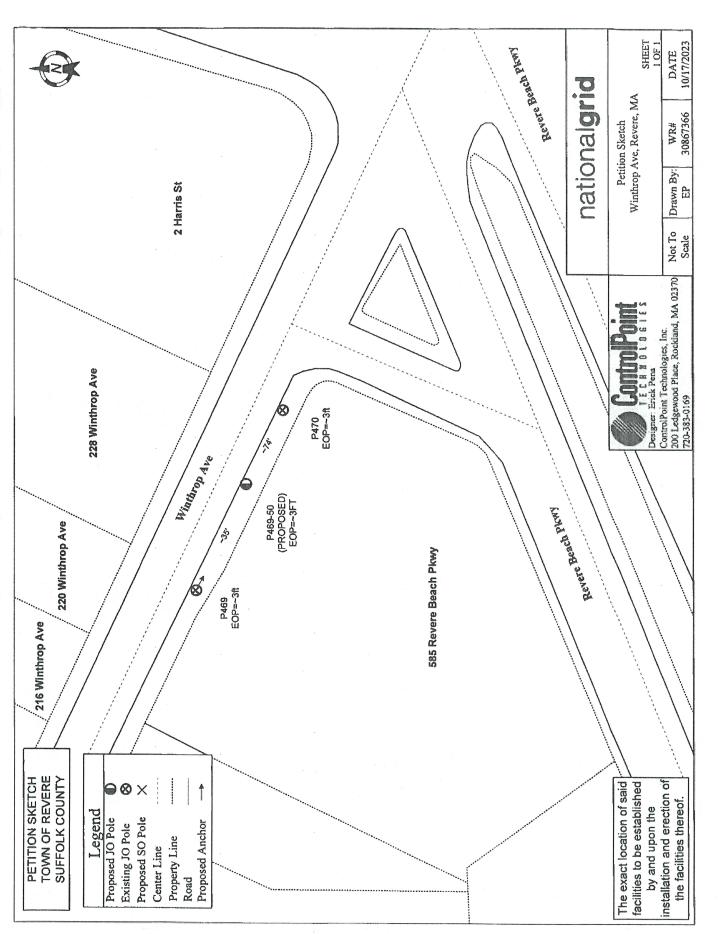

Winthrop Ave - National Grid to install 1 JO Pole on Winthrop Ave beginning at a point approximately 205 feet northwest of the centerline of the intersection of Revere Beach Parkway and Winthrop Ave and continuing approximately 74 feet in a northwest direction. Installing new Pole 469-50, ~74' northwest of existing P470 on Winthrop Ave. Installing new Anchor P469, ~35' northwest of new set P469-50 on Winthrop Ave.

The following are the public ways or part of ways along which the poles above referred to may be erected, and the number of poles which may be erected thereon under this order:

Winthrop Ave - National Grid to install 1 JO Pole on Winthrop Ave beginning at a point approximately 205 feet northwest of the centerline of the intersection of Revere Beach Parkway and Winthrop Ave and continuing approximately 74 feet in a northwest direction. Installing new Pole 469-50, ~74' northwest of existing P470 on Winthrop Ave. Installing new Anchor P469, ~35' northwest of new set P469-50 on Winthrop Ave.