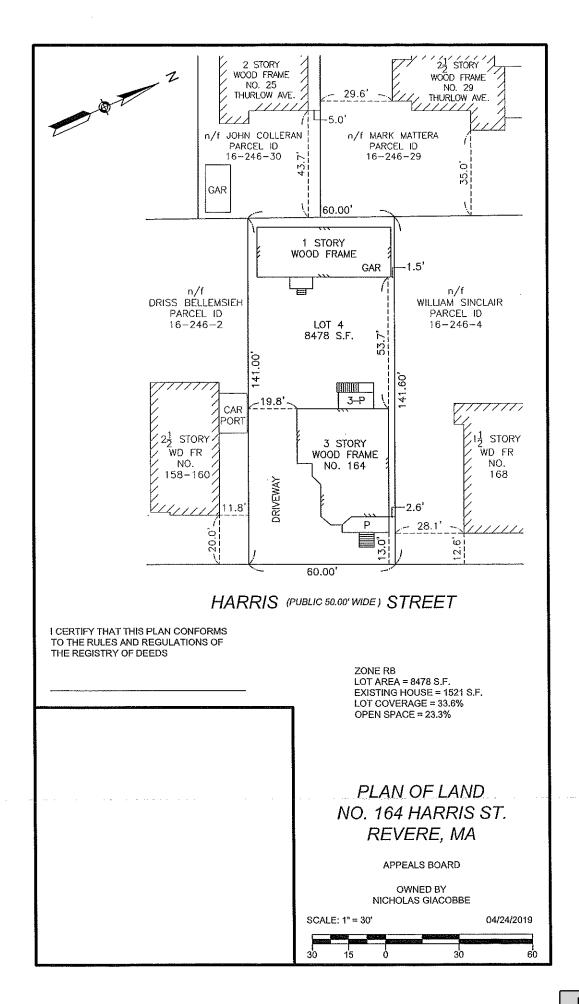

See attached site plan submitted with this application, entitled "Site Plan 164 Harris Street. (Tax Map 16-246-3), Revere, Massachusetts, October 31, 2023, prepared by Williams & Sparges, 189 North Main Street, Suite Middleton, MA 01949; attached and marked Exhibit A.

Lot 4 Harris Street, Sq. Ft. 8478

and dated:

- 7. A map describing the land uses of adjacent and nearby properties is included and made a part of this applications <u>Yes</u> (See attached and marked <u>Exhibit B</u>).
- 8. A locus map (8 ½" x 11") copy of City of Revere of USGS topographic sheet with site marked for which permit is requested is included and made a part of this application. Yes (See attached and marked Exhibit C).
- 9a. Is the site of this application subject to the Wetland Protection Act. (M.G.L., Chapter 131, Sec. 40A or Chapter 130, Section 105)?

The Property is located in the Residence B (RB) District in accordance with the Revere Zoning Map and the Revere Revised Ordinances. The Property identified as Lot 4 Harris Street, consists of sixty (60) feet of frontage on Harris Street, a public way, and consists of eight thousand four hundred and seventy eight (8,478) square feet of land with two nonconforming structure<sup>2</sup> thereon.

Currently there exists on the Property a three (3) unit multifamily apartment building identified by Revere Assessors records as Three Family style building constructed in 1930<sup>3</sup>, which is a nonconforming use <sup>4</sup> with noncompliant off street parking.