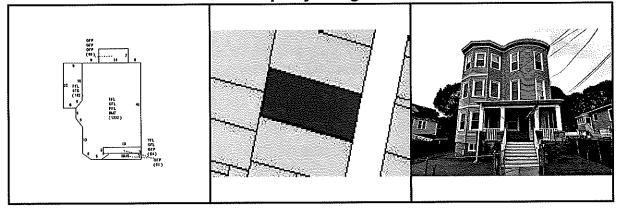

C-23-08

#### PUBLIC HEARING

Notice is hereby given in accordance with the provisions of Chapter 40A of the Massachusetts General Laws and Section 17.40.020A of the Revised Ordinances of the City of Revere that the Revere City Council will conduct a public hearing on Monday evening, November 27, 2023 at 6:00 P.M. in the City Councillor Joseph A. DelGrosso City Council Chamber, Revere City Hall, 281 Broadway, Revere, MA 02151 on the application of Nicholas Giacobbe, 164 Harris Street, Revere, MA requesting a special permit from the Revere City Council to modify a nonconforming use by restoring an abandoned pre-existing dwelling unit in the rear of the property at 164 Harris Street, Revere, MA 02151.

See attached site plan submitted with this application, entitled "Site Plan 164 Harris Street. (Tax Map 16-246-3), Revere, Massachusetts, October 31, 2023, prepared by Williams & Sparges, 189 North Main Street, Suite Middleton, MA 01949; attached and marked Exhibit A.

Lot 4 Harris Street, Sq. Ft. 8478

and dated:

- 7. A map describing the land uses of adjacent and nearby properties is included and made a part of this applications <u>Yes</u> (See attached and marked <u>Exhibit B</u>).
- 8. A locus map (8 ½" x 11") copy of City of Revere of USGS topographic sheet with site marked for which permit is requested is included and made a part of this application. Yes (See attached and marked Exhibit C).
- 9a. Is the site of this application subject to the Wetland Protection Act. (M.G.L., Chapter 131, Sec. 40A or Chapter 130, Section 105)?

The Property is located in the Residence B (RB) District in accordance with the Revere Zoning Map and the Revere Revised Ordinances. The Property identified as Lot 4 Harris Street, consists of sixty (60) feet of frontage on Harris Street, a public way, and consists of eight thousand four hundred and seventy eight (8,478) square feet of land with two nonconforming structure<sup>2</sup> thereon.