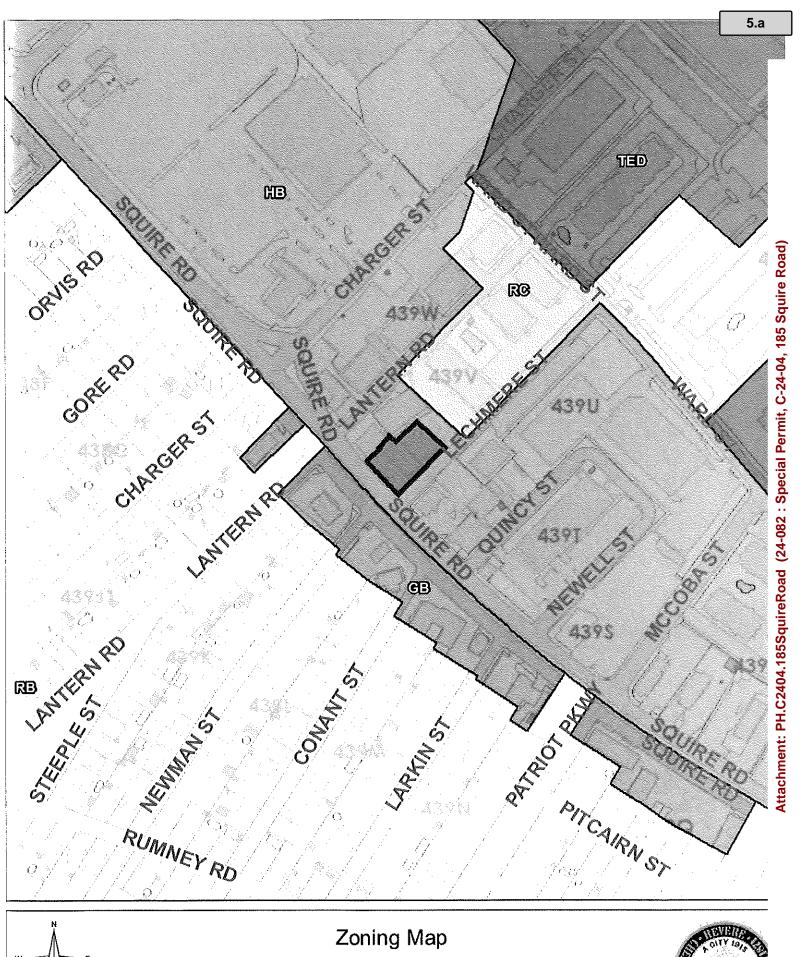

#### **Motions**

- 16. **24-089** Motion presented by Councillor Guarino-Sawaya: That the Mayor be requested to direct the City's Communications Liason to translate all pamphlets and public notification documents into Italian.
- Motion presented by Councillor Guarino-Sawaya: That the City Council award a Certificate of Commendation to Officer Peachey Chhom and Officer Kenan Resic in recognition of their quick thinking actions to track down an individual involved in a financial scam aimed at senior citizens and return thousands of dollars in stolen money to a local couple.
- 18. **24-091** Motion presented by Councillor Argenzio: That the City Council order to a public hearing, An Ordinance Further Amending Food Truck Regulations. (attached)
- 19. **24-092** Motion presented by Councillor Argenzio: That the Mayor and Chief of Infrastructure Don Ciaramella be requested to return the Water & Sewer discount program for seniors to last year's rate structure as follows: 30% discount for consumption of 30,000 gallons or less, 20% discount for consumption of 30,001 to 70,000 gallons, and 10% discount for consumption of 70,001 gallons or more.