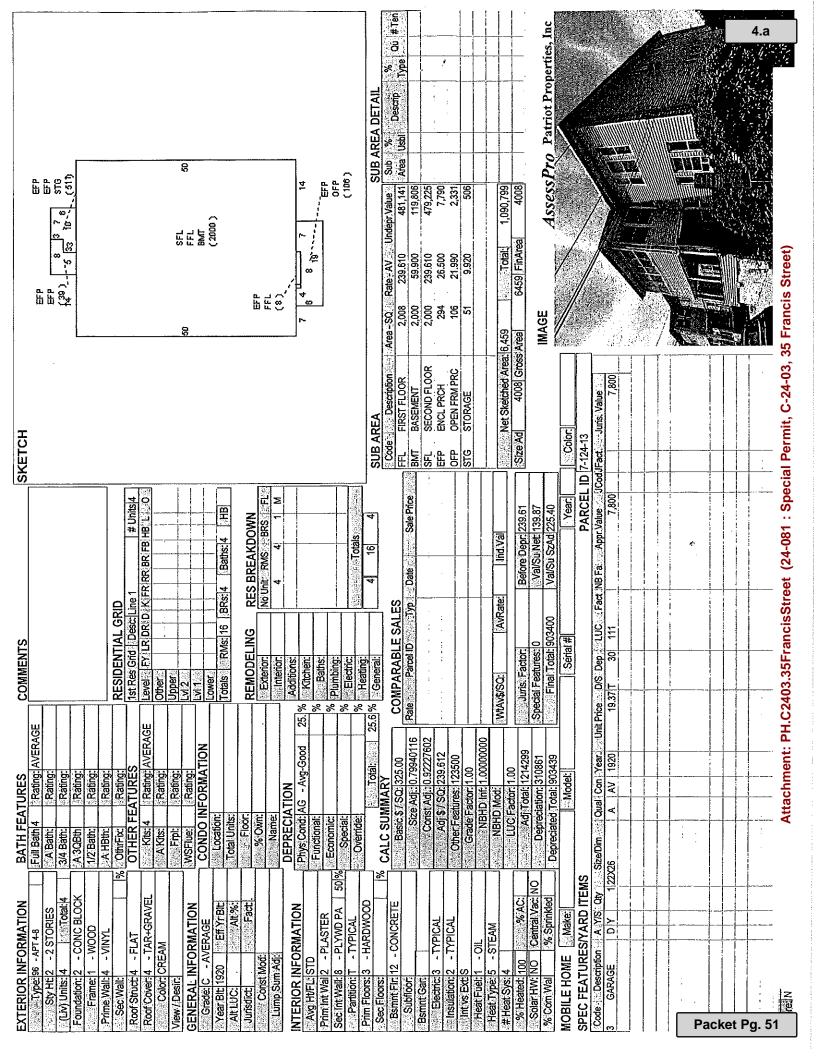

#### PUBLIC HEARING

Notice is hereby given in accordance with the provisions of Chapter 40A of the Massachusetts General Laws and Section 17.40.030 of the Revised Ordinances of the City of Revere that the Revere City Council will conduct a public hearing on Monday evening, February 26, 2024 at 6:00 P.M. in the City Councillor Joseph A. DelGrosso City Council Chamber, Revere City Hall, 281 Broadway, Revere, MA 02151 on the application of Arfaat S. Ali, 35 Francis Street, Revere, MA 02151 requesting a special permit from the Revere City Council to enable the appellant to modify an existing non-conforming 4-family structure by increasing the number of bedrooms in each unit at 35 Francis Street, Revere, MA 02151.

A copy of the aforementioned application (C-24-03) is on file and available for public inspection in the office of the City Clerk, Revere City Hall, Revere, Massachusetts, Monday through Thursday from 8:00AM to 5:00PM and on Friday 8:00AM-12:00PM. Proponent/opponent testimony will be accepted in writing on or before February 20, 2024. Testimony can be submitted via email to <a href="mailto:amelnik@revere.org">amelnik@revere.org</a>.

3. The following person is hereby designated to represent the applicant in matters arising hereunder:

| 10. Describe the property for which this application is being submitted (including dimensions of land, existin buildings, if any, availability of utilities, sewer, water, etc.): |
|-----------------------------------------------------------------------------------------------------------------------------------------------------------------------------------|
| The property is parcel 7-124-13, which consists of a lot that measures 5,188 sq. ft. with a wood-framed building. The structure has a finished living area of 4,008 sq. ft.       |