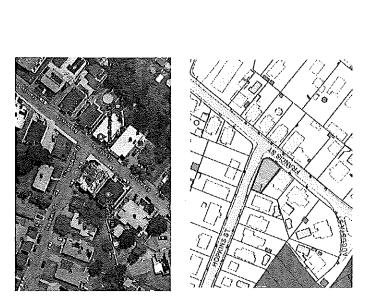

#### PUBLIC HEARING

Notice is hereby given in accordance with the provisions of Chapter 40A of the Massachusetts General Laws and Section 17.40.030 of the Revised Ordinances of the City of Revere that the Revere City Council will conduct a public hearing on Monday evening, February 26, 2024 at 6:00 P.M. in the City Councillor Joseph A. DelGrosso City Council Chamber, Revere City Hall, 281 Broadway, Revere, MA 02151 on the application of Arfaat S. Ali, 35 Francis Street, Revere, MA 02151 requesting a special permit from the Revere City Council to enable the appellant to modify an existing non-conforming 4-family structure by increasing the number of bedrooms in each unit at 35 Francis Street, Revere, MA 02151.

3. The following person is hereby designated to represent the applicant in matters arising hereunder:

| 10. Describe the property for which this application is being submitted (including dimensions of land, existin buildings, if any, availability of utilities, sewer, water, etc.): |
|-----------------------------------------------------------------------------------------------------------------------------------------------------------------------------------|
| The property is parcel 7-124-13, which consists of a lot that measures 5,188 sq. ft. with a wood-framed building. The structure has a finished living area of 4,008 sq. ft.       |