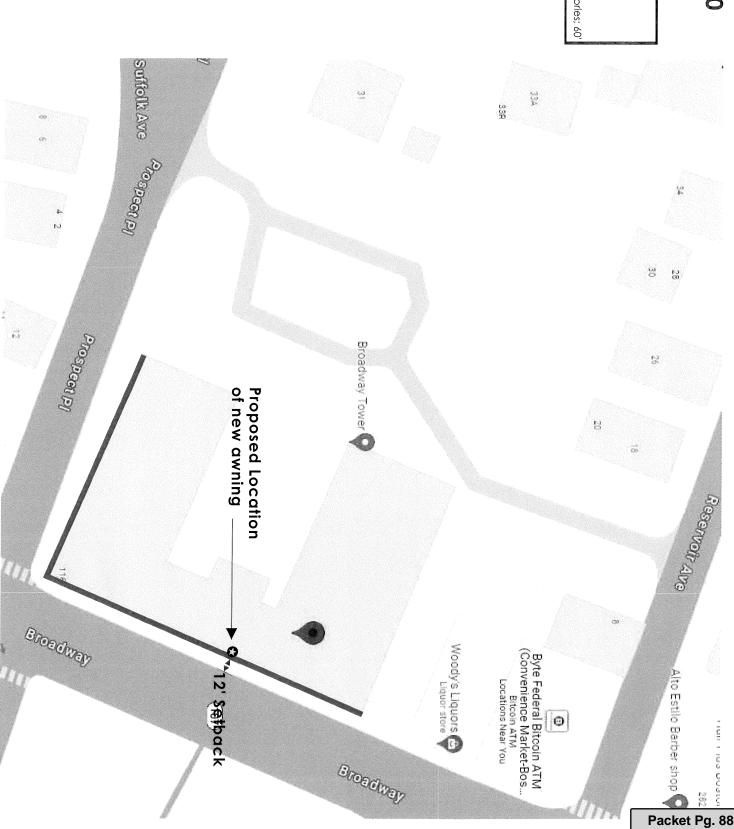

#### **Late Communications**

- 25. **24-098** Late Communication from Julie DeMauro requesting a letter from the City Council in support of the City of Revere's application to the American Infrastructure With Sustainability and Equity Grant Program.
- 26. **24-099** Late Communication from Brian Dakin, Senior Project Manager, LeftField providing an update on the Revere High School project schedule summary.