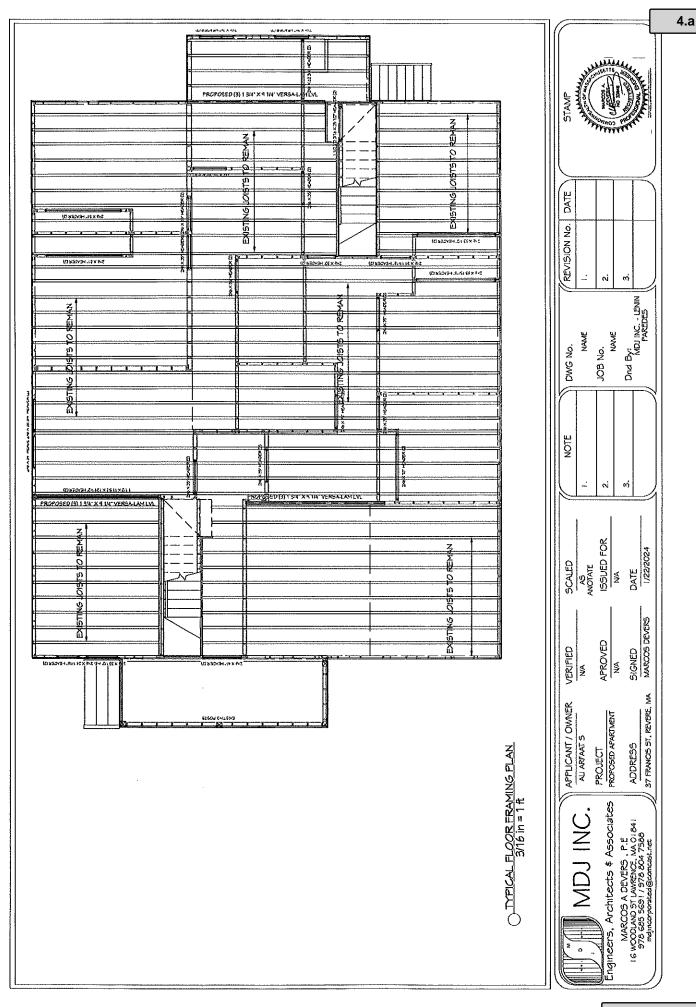

#### PUBLIC HEARING

Notice is hereby given in accordance with the provisions of Chapter 40A of the Massachusetts General Laws and Section 17.40.030 of the Revised Ordinances of the City of Revere that the Revere City Council will conduct a public hearing on Monday evening, February 26, 2024 at 6:00 P.M. in the City Councillor Joseph A. DelGrosso City Council Chamber, Revere City Hall, 281 Broadway, Revere, MA 02151 on the application of Arfaat S. Ali, 35 Francis Street, Revere, MA 02151 requesting a special permit from the Revere City Council to enable the appellant to modify an existing non-conforming 4-family structure by increasing the number of bedrooms in each unit at 35 Francis Street, Revere, MA 02151.