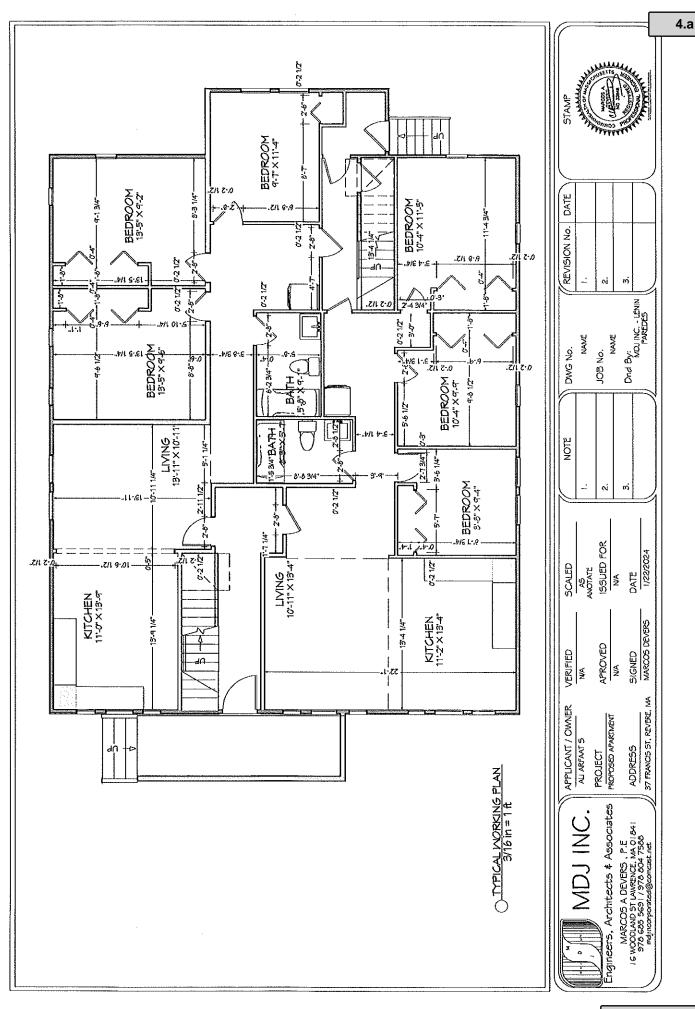

#### PUBLIC HEARING

Notice is hereby given in accordance with the provisions of Chapter 40A of the Massachusetts General Laws and Section 17.40.030 of the Revised Ordinances of the City of Revere that the Revere City Council will conduct a public hearing on Monday evening, February 26, 2024 at 6:00 P.M. in the City Councillor Joseph A. DelGrosso City Council Chamber, Revere City Hall, 281 Broadway, Revere, MA 02151 on the application of Arfaat S. Ali, 35 Francis Street, Revere, MA 02151 requesting a special permit from the Revere City Council to enable the appellant to modify an existing non-conforming 4-family structure by increasing the number of bedrooms in each unit at 35 Francis Street, Revere, MA 02151.