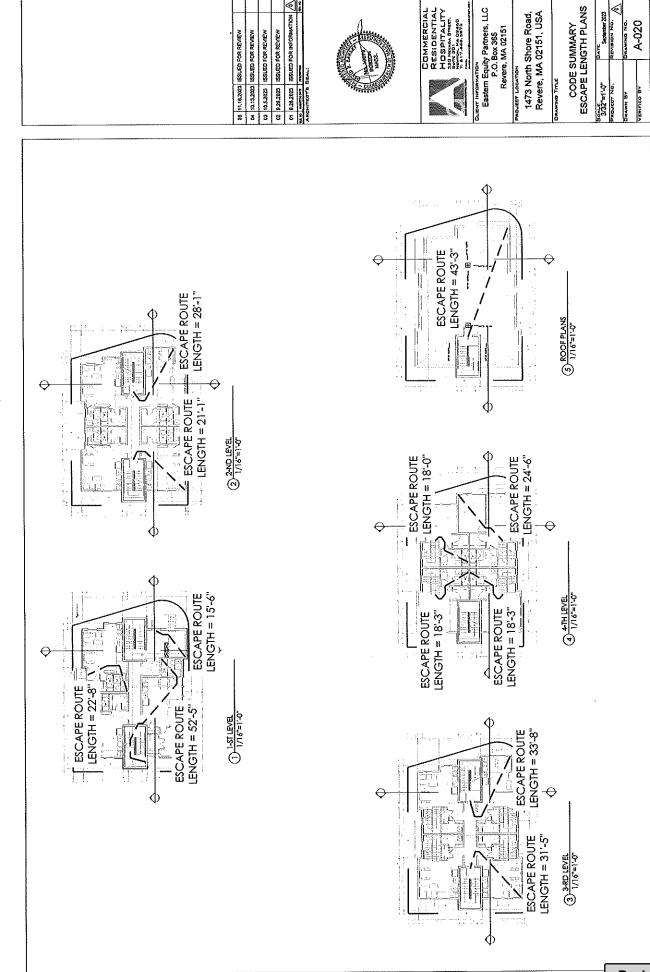

| NA ALDECH AGENT ROWNERS OF THE AGENT AND THE | A COMMAND TO THE THE OFFICE OF THE OFFICE OF THE OFFICE OF THE OFFICE OFFI | LI THE LAND TO SELECT OF THE ARTONOMY.  LAND SEE OF CORTHOLOGY OF THE SELECT OF THE SE | Past    |                                                  |









2 SOUR STATES

GRADE LEVEL







4 TH LEVEL



DATE. September 2023
REVISION NO.

A-020







B.O.W @ EL.12'-3" T.O.W @ EL18'-7"



B.O.W @ EL10'-10"

|   | ĺ            |                                 | l |
|---|--------------|---------------------------------|---|
| 8 | 11,16,2023   | 05 11,16,2023 ISSUED FOR REVIEW |   |
| ತ | 10,13,2023   | 04 10,13 2023 ISSUED FOR REVIEW |   |
| 8 | 03 10.5.2023 | ISSUED FOR REVIEW               |   |
| 8 | 9.29.2023    | 02 9.29.2023 ISSUED FOR REVIEW  |   |
| 5 | 01 0.28.2023 | ISSUED FOR INFORMATION          | ৰ |
| ĺ |              |                                 | ŀ |







Eastern Equity Partners, LLC P.O. Box 365 Revere, MA 02151





|   | DATE<br>September 2023 | REVISION NO. | DRAWING NO. | A-100 A     |
|---|------------------------|--------------|-------------|-------------|
| • | SCALE 38" = 1"0"       | PROJECT NO.  |