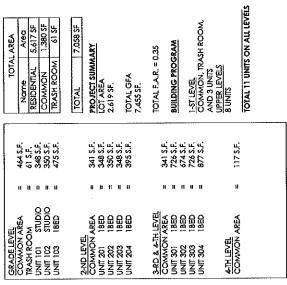

2 Approval of the Journal of the Regular Meeting of January 29, 2024

RESULT: ACCEPTED