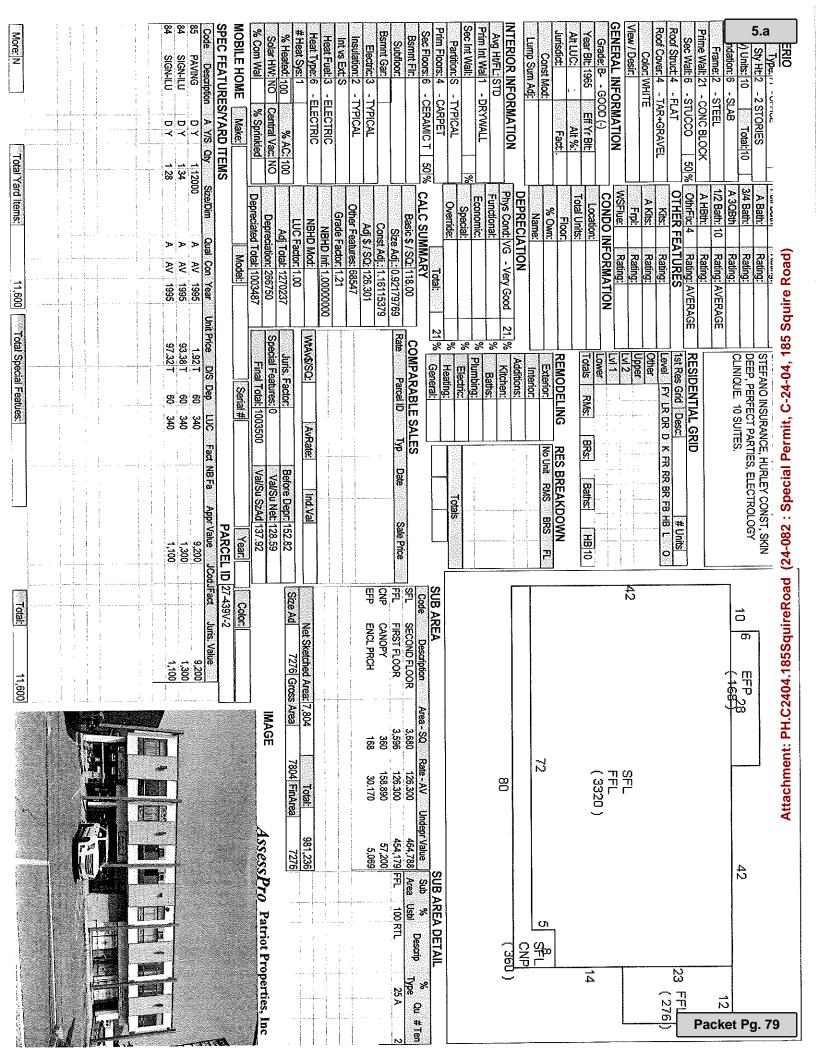

#### **Motions**

- 16. **24-089** Motion presented by Councillor Guarino-Sawaya: That the Mayor be requested to direct the City's Communications Liason to translate all pamphlets and public notification documents into Italian.
- Motion presented by Councillor Guarino-Sawaya: That the City Council award a Certificate of Commendation to Officer Peachey Chhom and Officer Kenan Resic in recognition of their quick thinking actions to track down an individual involved in a financial scam aimed at senior citizens and return thousands of dollars in stolen money to a local couple.
- 18. **24-091** Motion presented by Councillor Argenzio: That the City Council order to a public hearing, An Ordinance Further Amending Food Truck Regulations. (attached)
- 19. **24-092** Motion presented by Councillor Argenzio: That the Mayor and Chief of Infrastructure Don Ciaramella be requested to return the Water & Sewer discount program for seniors to last year's rate structure as follows: 30% discount for consumption of 30,000 gallons or less, 20% discount for consumption of 30,001 to 70,000 gallons, and 10% discount for consumption of 70,001 gallons or more.