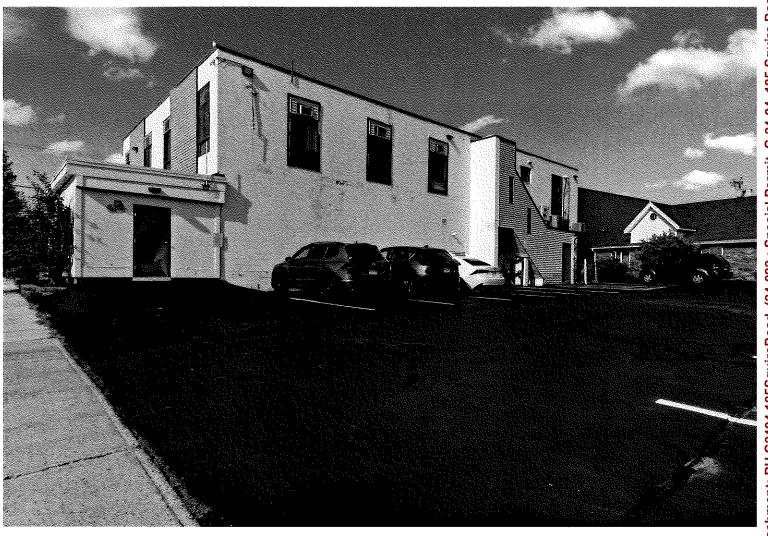

#### **Motions**

- 16. **24-089** Motion presented by Councillor Guarino-Sawaya: That the Mayor be requested to direct the City's Communications Liason to translate all pamphlets and public notification documents into Italian.
- Motion presented by Councillor Guarino-Sawaya: That the City Council award a Certificate of Commendation to Officer Peachey Chhom and Officer Kenan Resic in recognition of their quick thinking actions to track down an individual involved in a financial scam aimed at senior citizens and return thousands of dollars in stolen money to a local couple.
- 18. **24-091** Motion presented by Councillor Argenzio: That the City Council order to a public hearing, An Ordinance Further Amending Food Truck Regulations. (attached)
- 19. **24-092** Motion presented by Councillor Argenzio: That the Mayor and Chief of Infrastructure Don Ciaramella be requested to return the Water & Sewer discount program for seniors to last year's rate structure as follows: 30% discount for consumption of 30,000 gallons or less, 20% discount for consumption of 30,001 to 70,000 gallons, and 10% discount for consumption of 70,001 gallons or more.