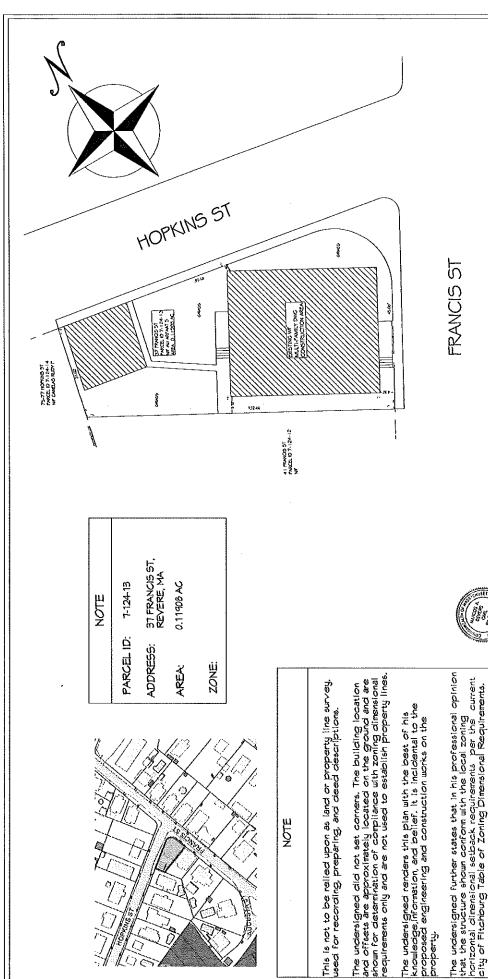

#### PUBLIC HEARING

Notice is hereby given in accordance with the provisions of Chapter 40A of the Massachusetts General Laws and Section 17.40.030 of the Revised Ordinances of the City of Revere that the Revere City Council will conduct a public hearing on Monday evening, February 26, 2024 at 6:00 P.M. in the City Councillor Joseph A. DelGrosso City Council Chamber, Revere City Hall, 281 Broadway, Revere, MA 02151 on the application of Arfaat S. Ali, 35 Francis Street, Revere, MA 02151 requesting a special permit from the Revere City Council to enable the appellant to modify an existing non-conforming 4-family structure by increasing the number of bedrooms in each unit at 35 Francis Street, Revere, MA 02151.

3. The following person is hereby designated to represent the applicant in matters arising hereunder:

| 10. Describe the property for which this application is being submitted (including dimensions of land, existin buildings, if any, availability of utilities, sewer, water, etc.): |
|-----------------------------------------------------------------------------------------------------------------------------------------------------------------------------------|
| The property is parcel 7-124-13, which consists of a lot that measures 5,188 sq. ft. with a wood-framed building. The structure has a finished living area of 4,008 sq. ft.       |