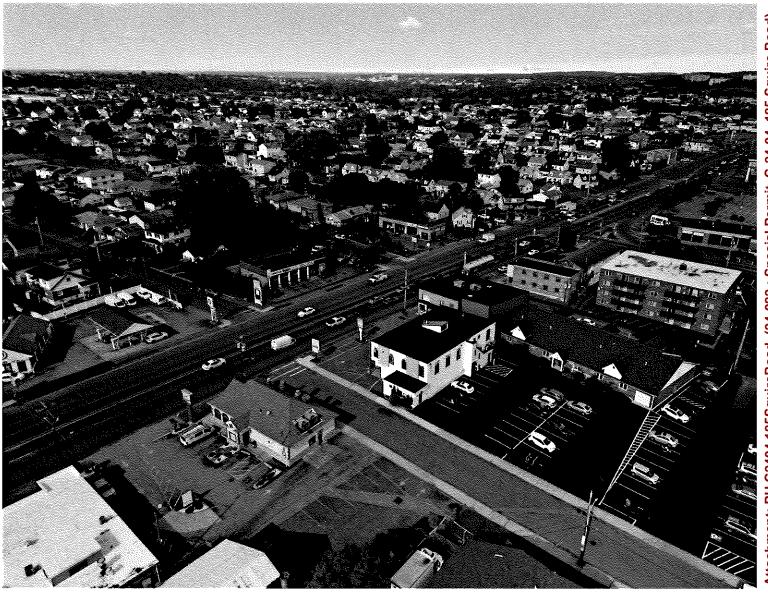

#### **Motions**

- 16. **24-089** Motion presented by Councillor Guarino-Sawaya: That the Mayor be requested to direct the City's Communications Liason to translate all pamphlets and public notification documents into Italian.
- Motion presented by Councillor Guarino-Sawaya: That the City Council award a Certificate of Commendation to Officer Peachey Chhom and Officer Kenan Resic in recognition of their quick thinking actions to track down an individual involved in a financial scam aimed at senior citizens and return thousands of dollars in stolen money to a local couple.
- 18. **24-091** Motion presented by Councillor Argenzio: That the City Council order to a public hearing, An Ordinance Further Amending Food Truck Regulations. (attached)
- 19. **24-092** Motion presented by Councillor Argenzio: That the Mayor and Chief of Infrastructure Don Ciaramella be requested to return the Water & Sewer discount program for seniors to last year's rate structure as follows: 30% discount for consumption of 30,000 gallons or less, 20% discount for consumption of 30,001 to 70,000 gallons, and 10% discount for consumption of 70,001 gallons or more.