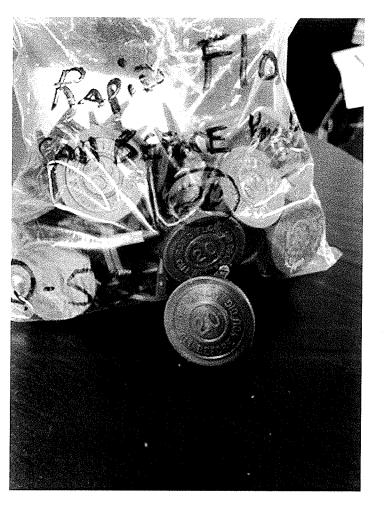

Whereas: Almighty God in His infinite wisdom has called former City Councillor John F. Hurley

to his eternal reward; and

Whereas: The sad calling from our midst of former City Councillor John F. Hurley leaves a vacancy in the official family of the City of Revere that will be difficult to fill, and a memory that will long be cherished; and