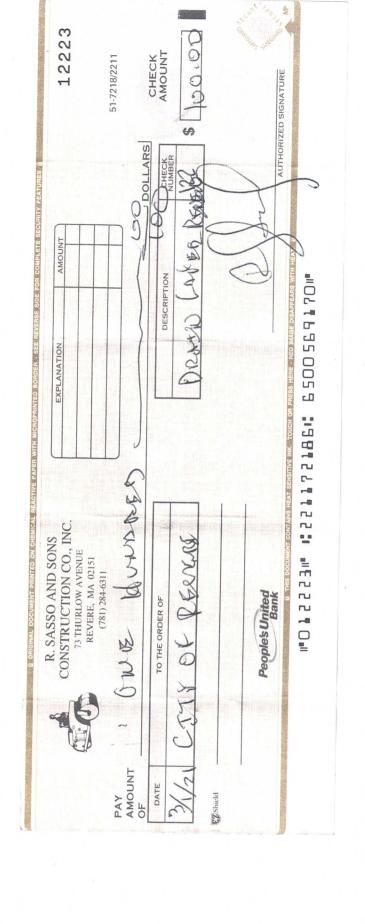

#### **Zoning Sub-Committee Report**

The Zoning Sub-Committee met on March 8, 2021 at 5:00PM. Committee members present were Councillors Giannino, Guinasso, Serino, Visconti, Zambuto (ex-officio), and Chairman Keefe.