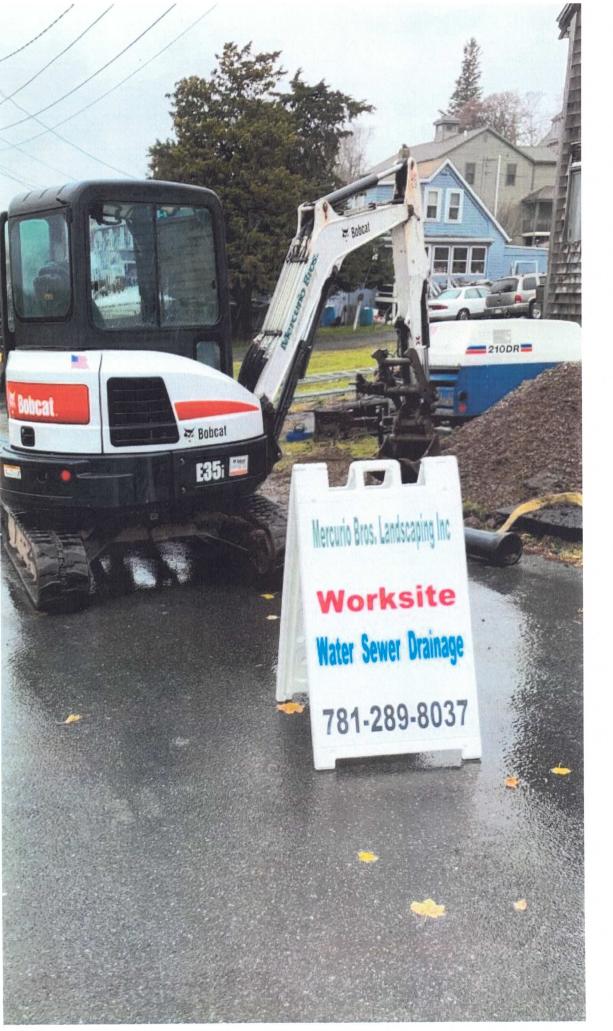

38.

<u>20-299</u>

| 26. | <u>21-078</u> | Communication from the Mayor relative to the appointment of Mercurio Bros as a Licensed Drain Layer.                                                                                                                                                                                                                                                                                  |
|-----|---------------|---------------------------------------------------------------------------------------------------------------------------------------------------------------------------------------------------------------------------------------------------------------------------------------------------------------------------------------------------------------------------------------|
| 27. | <u>21-079</u> | Communication from the Mayor relative to the appointment of EB Rotundi as a Licensed Drain Layer.                                                                                                                                                                                                                                                                                     |
| 28. | <u>21-080</u> | Communiction from the Mayor relative to the appointment of MT Mayo as a Licensed Drain Layer.                                                                                                                                                                                                                                                                                         |
| 29. | <u>21-081</u> | Communication from the Mayor relative to the appointment of Spencer Contracting as a Licensed Drain Layer.                                                                                                                                                                                                                                                                            |
|     |               | ince with Rule 23 of the City Council Rules of Order, the Following Items are green Reported Out of Committee With the Recommendation to be Placed on File                                                                                                                                                                                                                            |
| 30. | 20-039        | Motion presented by Councillor Rotondo: That the City of Revere look into the feasibility of adding zoning to permit vertical farming within the city limits.                                                                                                                                                                                                                         |
| 31. | <u>20-040</u> | Motion presented by Councillor Rotondo: That the City of Revere look into the feasibility of creating micro unit zoning for 55 and older persons and disabled veterans. (Micro unit is less than 300 sq feet and includes bathroom and kitchenette).                                                                                                                                  |
| 32. | <u>20-041</u> | Motion presented by Councillor Rotondo: That the City of Revere look into the feasibility of installing a camera and telephone in every playground and park within the city limits similar to the safety cameras and telephones on college campuses. Furthermore, that the City of Revere hire staff or fulfill this need with trained volunteers to monitor cameras to aid dispatch. |
| 33. | <u>20-061</u> | Motion presented by Councillor Rotondo: That the City of Revere look into the feasibility of covering the cost of Narcan with any pharmacy in Revere under the following circumstance: If a patron is requesting Narcan to immediately resuscitate someone who has overdosed.                                                                                                         |
| 34. | <u>20-081</u> | Motion presented by Councillor Rotondo: That the City Council request the president of the Chamber of Commerce to appear before the City Council to discuss including Narcan and CPR face shields in the first aid kits of businesses throughout our community.                                                                                                                       |
| 35. | <u>20-082</u> | Motion presented by Councillor Keefe: That the City Council request the McMackin Little League Board of Directors to appear before the City Council to explain the intentions of their organization to restore the use of the property as a baseball field.                                                                                                                           |
| 36. | <u>20-210</u> | Motion presented by Councillor McKenna, Councillor Serino: That the City Council request a security presence during City Council meetings once City Hall is re-open to the public and meetings are again able to be held in the Council Chamber.                                                                                                                                      |
| 37. | <u>20-279</u> | Communication from the Mayor relative to the appointment of J. Pandela Construction as a Licensed Drain Layer.                                                                                                                                                                                                                                                                        |
|     |               |                                                                                                                                                                                                                                                                                                                                                                                       |