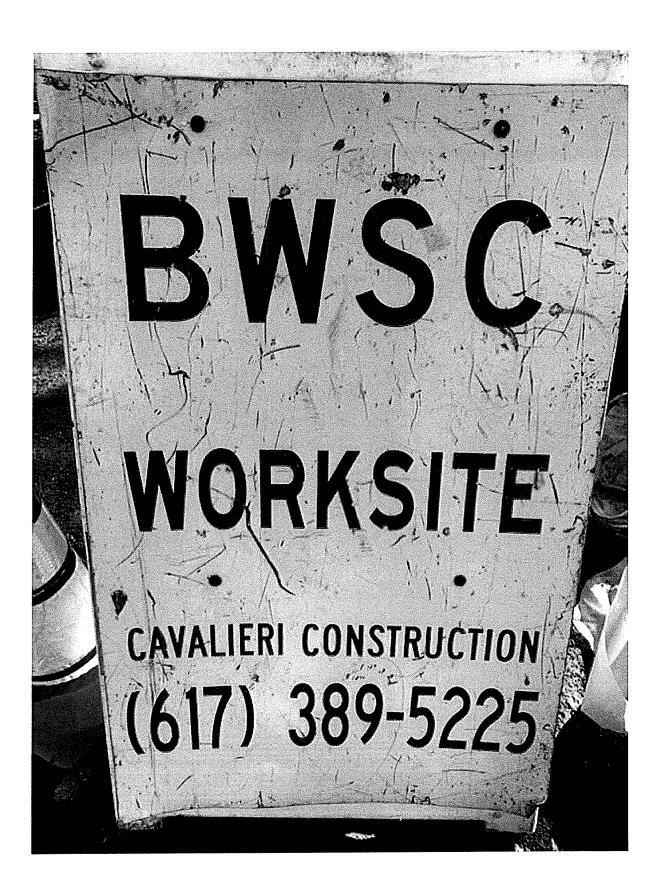

**B**e It Further Resolved, that in recognition of former City Councillor John F. Hurley's service to the citizens of the City of Revere that the City Council pays sincere tribute to his memory by spreading upon the official records of the Revere City Council, a copy of this Resolution of Condolence.