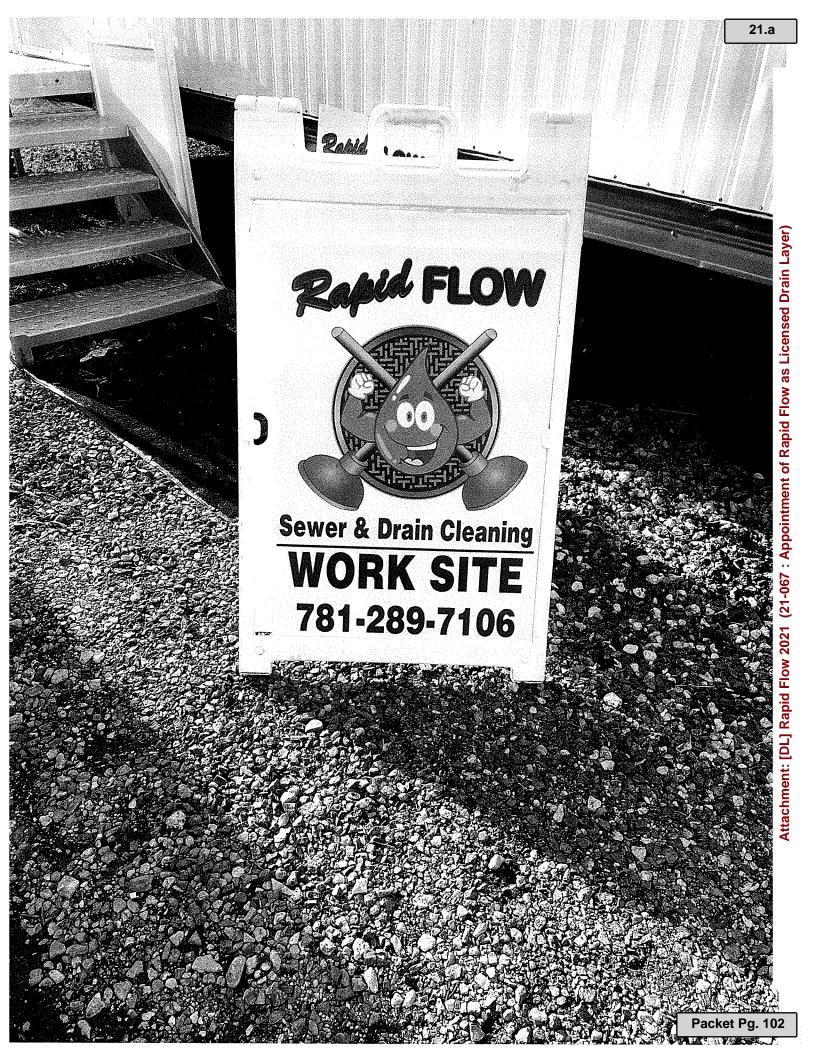

Whereas: Almighty God in His infinite wisdom has called former City Councillor John F. Hurley

to his eternal reward; and

Whereas: The sad calling from our midst of former City Councillor John F. Hurley leaves a vacancy in the official family of the City of Revere that will be difficult to fill, and a memory that will long be cherished; and