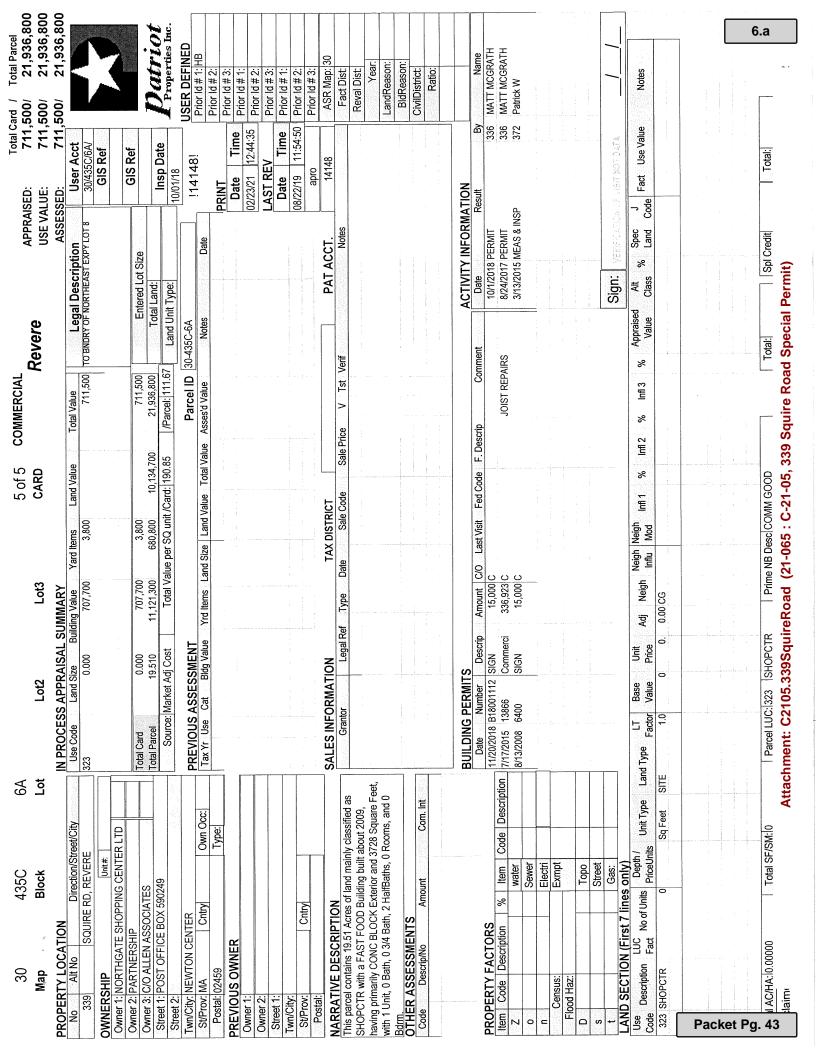

Parcel #30-435C-6A is a 898,933 sq. ft. parcel with an existing shopping center. There are 5 existing buildings and existing access to sewer, water, electricity, and telephone lines.

11. What is the nature of the exception or special permit requested in this application?