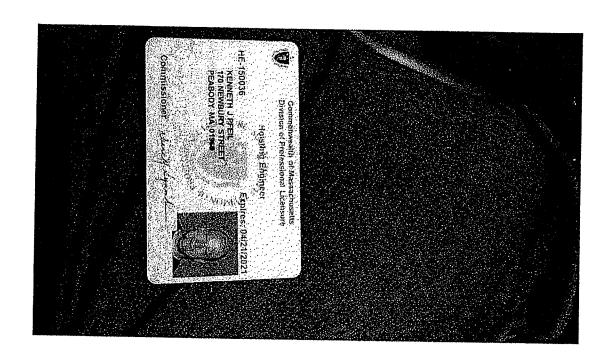

#### **Resolution of Condolence**

Whereas: Former City Councillor John F. Hurley has rendered conspicuous, faithful and honorable public service to the citizens of the City of Revere in his duties as a City Councillor; and

Whereas: Almighty God in His infinite wisdom has called former City Councillor John F. Hurley

to his eternal reward; and

Whereas: The sad calling from our midst of former City Councillor John F. Hurley leaves a vacancy in the official family of the City of Revere that will be difficult to fill, and a memory that will long be cherished; and

Now, Therefore, Be It Resolved, that the members of the Revere City Council extend to the family of former City Councillor John F. Hurley, on behalf of the Citizens of Revere, our heartfelt sympathy and sincerest regrets on their profound loss; and

**B**e It Further Resolved, that in recognition of former City Councillor John F. Hurley's service to the citizens of the City of Revere that the City Council pays sincere tribute to his memory by spreading upon the official records of the Revere City Council, a copy of this Resolution of Condolence.