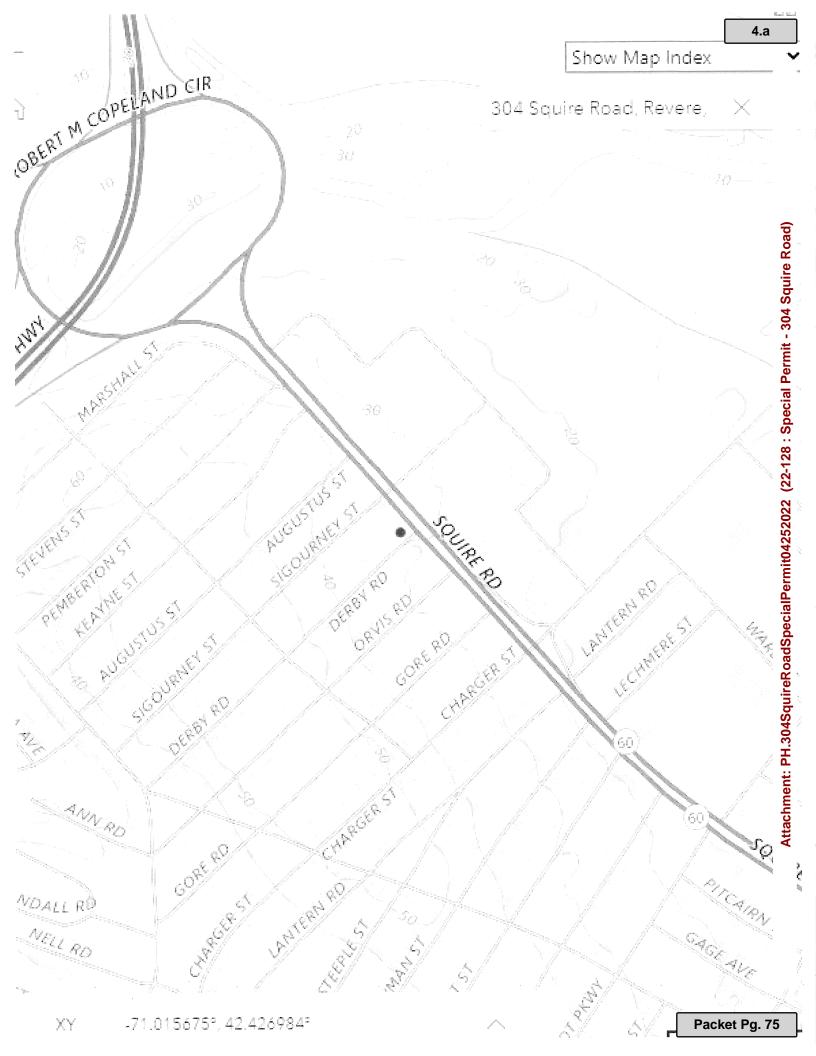

#### **Public Hearings**

- 3. <u>22-127</u> Hearing called as ordered on the application of Karbell, LLC, 355 Middlesex Ave., Wilmington, MA 01887 seeking permission from the Revere City Council to raze the existing non-conforming structures on 25 and 55 American Legion Highway, Revere, MA and construct a new fast food/take-out/drive-in restaurant (coffee shop) with a drive through at 25 American Legion Highway, Revere, MA and a new 6,786 sq. ft. structure consisting of a 5,275 sq. ft. commercial unit (urgent care) and a 1,511 sq. ft. commercial unit (pizza shop) at 55 American Legion Highway, Revere, MA.
- 4. <u>22-128</u> Hearing called as ordered on the application of Revere Dev. LLC, 304 Squire Road, Revere, MA 02151 requesting a special permit from the Revere City Council to enable the appellant to raze the existing structure and construct a new fast-food restaurant with a drive through window at 304 Squire Road, Revere, MA.
- 5. <u>22-129</u> Hearing called as ordered on a petition submitted by National Grid to install new underground electrical service from pole #2024 to the property located at 727 Revere Beach Parkway, Revere, MA 02151.
- 6. <u>22-130</u> Hearing called as ordered on a petition submitted by National Grid to install new underground electric service to a pump station from existing pole #1847 on Rice Avenue, Revere, MA 02151.