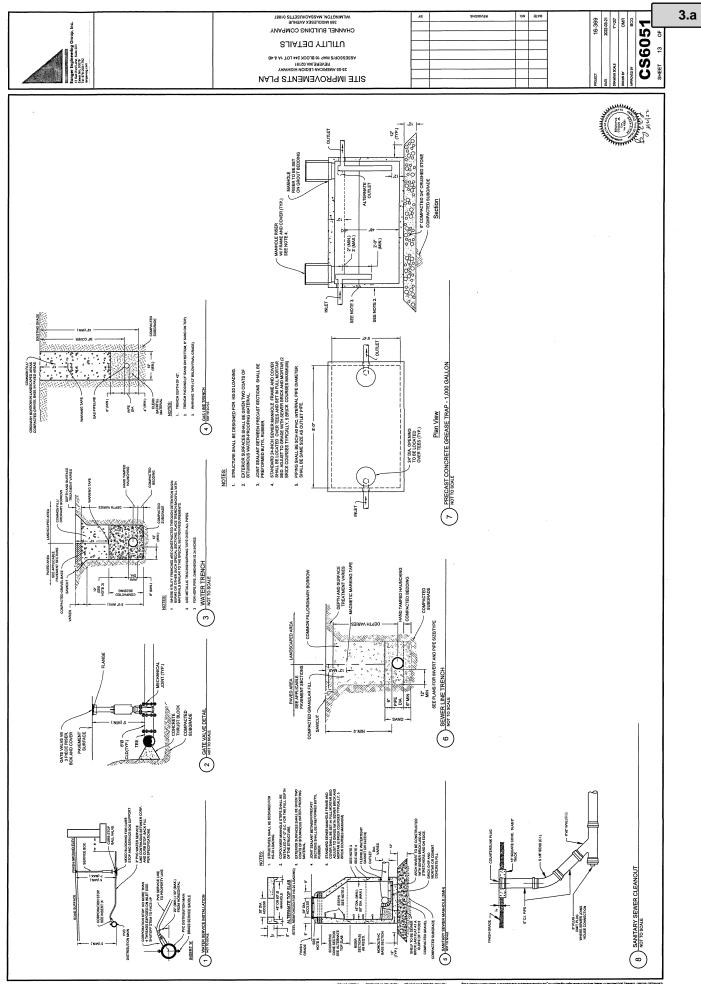

The property will be connected to the water and gas lines located in Everett Street, and to a sewer line that extends from Whitmore Road. Power will extend from the poles on Everett Street

11. What is the nature of the exception or special permit requested in this application?