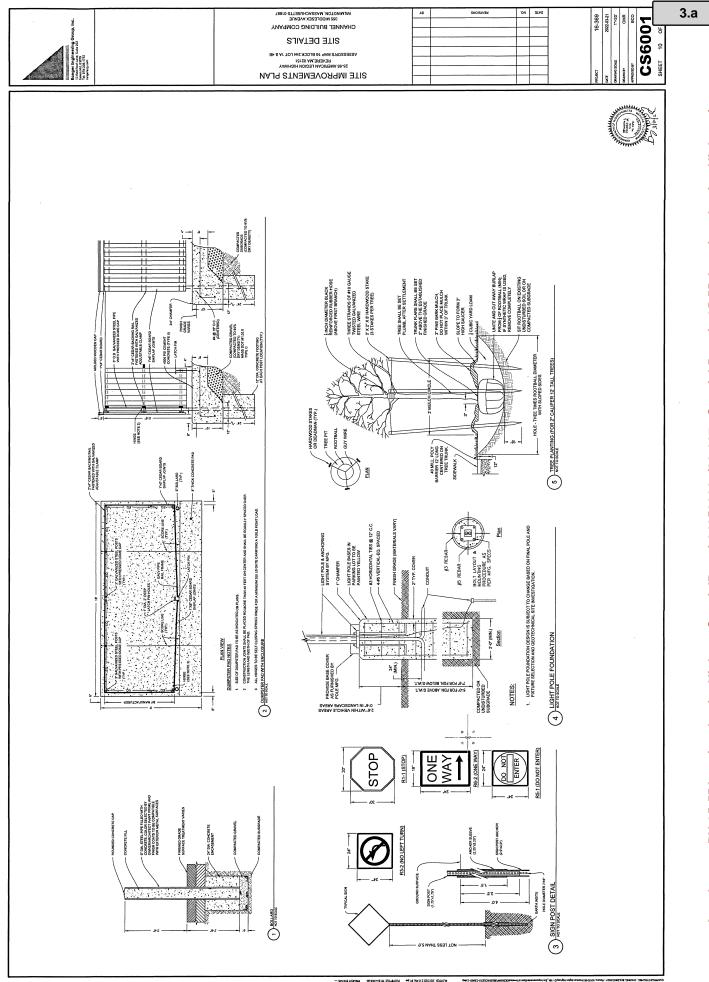

55 American Legion Highway (ALH) is 22,441 square foot property with frontage on American Legion Highway (ALH) and Everett Street. The property is improved with a 9,635 square foot building that presently houses a church, a weight lifting gym, a pizza shop, and Enterprise Car Rental. The property contains 22 parking spaces and driveways onto American legion Parkway and Everett Street.

The property is being developed in conjunction with the neighboring property located at 25A ALH. As part of the development the lot line between the two properties will be adjusted to increase the lot size at 55 ALH to 29,784 square feet. The property will have 152 feet of frontage on Everett Street and 178 feet on American legion Highway.

As part of the development he existing building will be razed and a new 5,275 square foot Conveinient MD and a 1,511 square foot pizza shop will be constructed. As part of the development the two driveways on ALH will be consolidated to one, and the driveway on Everett Street will be eliminated. The development will include the construction of 40 parking spaces, 45 are required. The drive aisles will be reconfigured and the driveways will be shared by both 25 and 55 AMLH.

The property will be connected to the water and gas lines located in Everett Street, and to a sewer line that extends from Whitmore Road. Power will extend from the poles on Everett Street

11. What is the nature of the exception or special permit requested in this application?

A special permit is required under Section 17.40.030 for the reconstruction of a non conforming structure. The new building will not conform to the required front setback on Everett Street and side setback on the north side. The proposed side setback is 5.3'. The existing building setback is 1'.