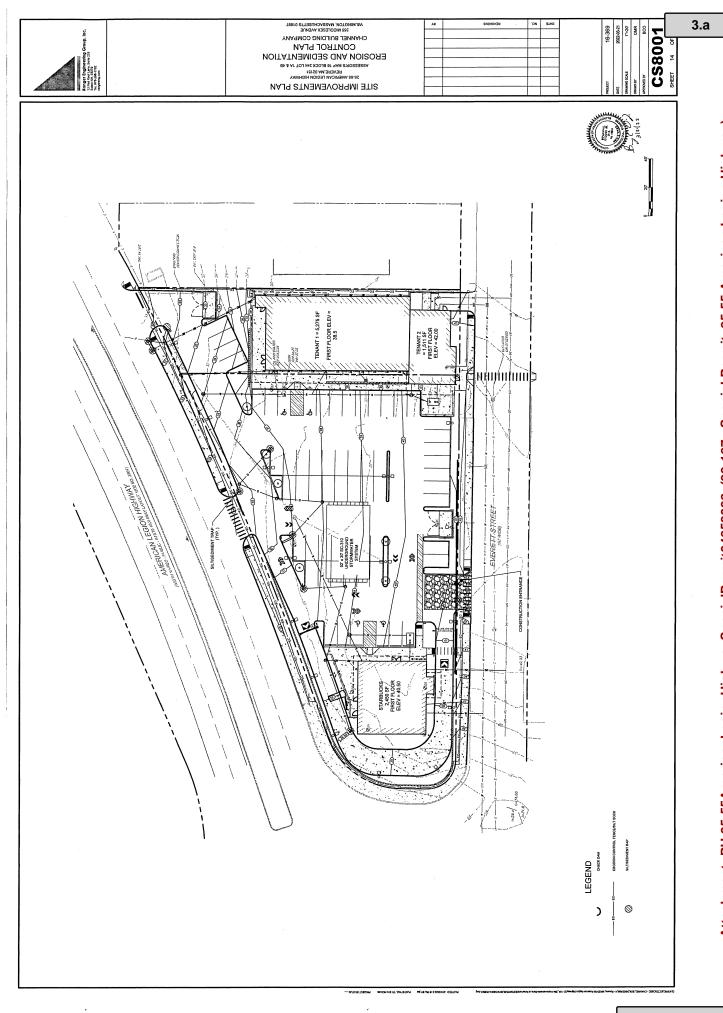

55 American Legion Highway (ALH) is 22,441 square foot property with frontage on American Legion Highway (ALH) and Everett Street. The property is improved with a 9,635 square foot building that presently houses a church, a weight lifting gym, a pizza shop, and Enterprise Car Rental. The property contains 22 parking spaces and driveways onto American legion Parkway and Everett Street.

The property is being developed in conjunction with the neighboring property located at 25A ALH. As part of the development the lot line between the two properties will be adjusted to increase the lot size at 55 ALH to 29,784 square feet. The property will have 152 feet of frontage on Everett Street and 178 feet on American legion Highway.

As part of the development he existing building will be razed and a new 5,275 square foot Conveinient MD and a 1,511 square foot pizza shop will be constructed. As part of the development the two driveways on ALH will be consolidated to one, and the driveway on Everett Street will be eliminated. The development will include the construction of 40 parking spaces, 45 are required. The drive aisles will be reconfigured and the driveways will be shared by both 25 and 55 AMLH.

The property will be connected to the water and gas lines located in Everett Street, and to a sewer line that extends from Whitmore Road. Power will extend from the poles on Everett Street

11. What is the nature of the exception or special permit requested in this application?

A special permit is required under Section 17.40.030 for the reconstruction of a non conforming structure. The new building will not conform to the required front setback on Everett Street and side setback on the north side. The proposed side setback is 5.3'. The existing building setback is 1'.