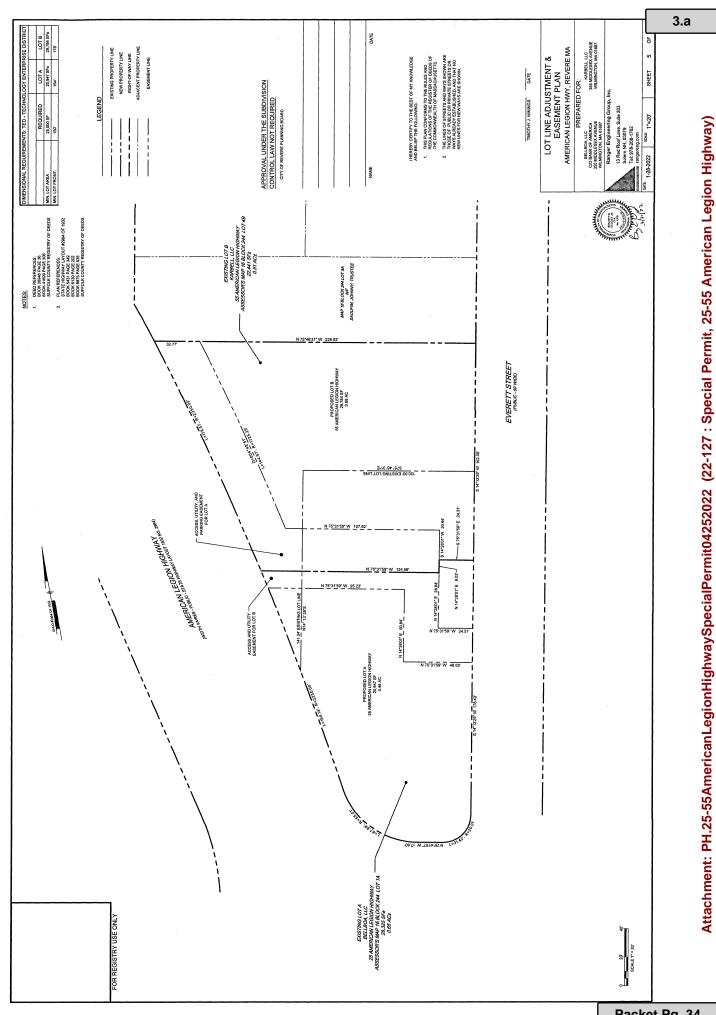

55 American Legion Highway (ALH) is 22,441 square foot property with frontage on American Legion Highway (ALH) and Everett Street. The property is improved with a 9,635 square foot building that presently houses a church, a weight lifting gym, a pizza shop, and Enterprise Car Rental. The property contains 22 parking spaces and driveways onto American legion Parkway and Everett Street.

The property is being developed in conjunction with the neighboring property located at 25A ALH. As part of the development the lot line between the two properties will be adjusted to increase the lot size at 55 ALH to 29,784 square feet. The property will have 152 feet of frontage on Everett Street and 178 feet on American legion Highway.

As part of the development he existing building will be razed and a new 5,275 square foot Conveinient MD and a 1,511 square foot pizza shop will be constructed. As part of the development the two driveways on ALH will be consolidated to one, and the driveway on Everett Street will be eliminated. The development will include the construction of 40 parking spaces, 45 are required. The drive aisles will be reconfigured and the driveways will be shared by both 25 and 55 AMLH.

The property will be connected to the water and gas lines located in Everett Street, and to a sewer line that extends from Whitmore Road. Power will extend from the poles on Everett Street

11. What is the nature of the exception or special permit requested in this application?

A special permit is required under Section 17.40.030 for the reconstruction of a non conforming structure. The new building will not conform to the required front setback on Everett Street and side setback on the north side. The proposed side setback is 5.3'. The existing building setback is 1'.