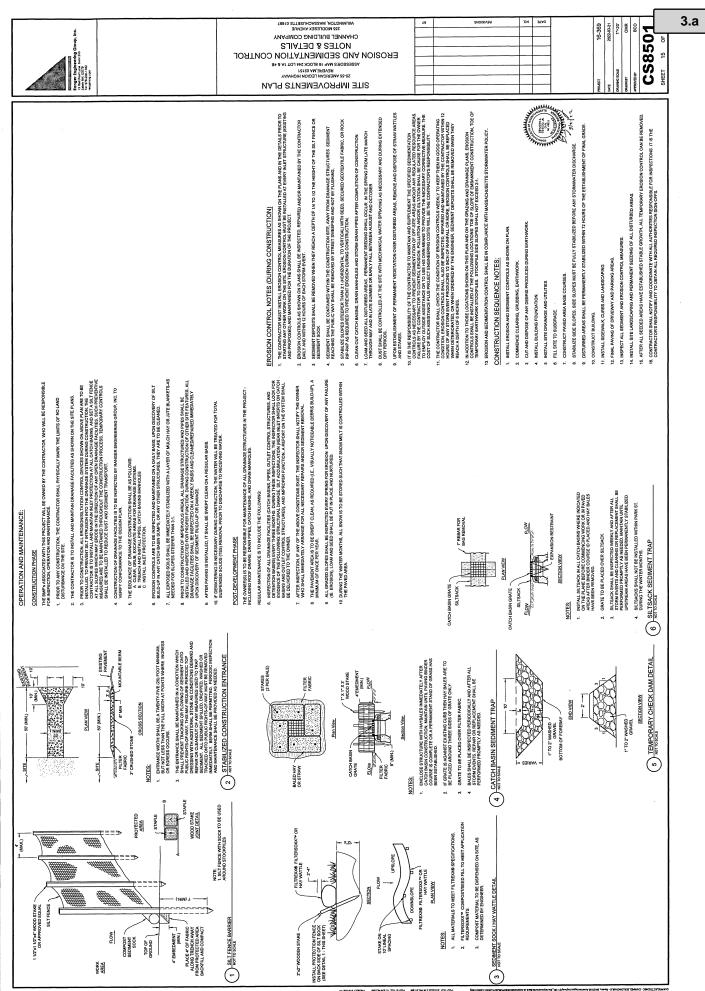

A special permit is required under Section 17.40.030 for the reconstruction of a non conforming structure. The new building will not conform to the required front setback on Everett Street and side setback on the north side. The proposed side setback is 5.3'. The existing building setback is 1'.