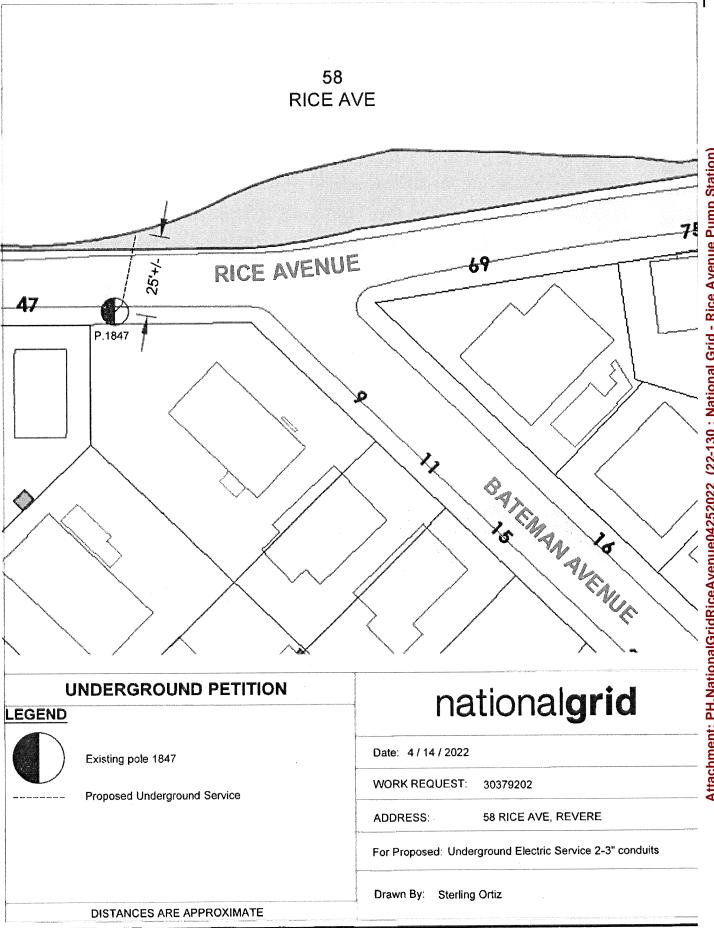

#### **Public Hearings**

- 3. <u>22-127</u> Hearing called as ordered on the application of Karbell, LLC, 355 Middlesex Ave., Wilmington, MA 01887 seeking permission from the Revere City Council to raze the existing non-conforming structures on 25 and 55 American Legion Highway, Revere, MA and construct a new fast food/take-out/drive-in restaurant (coffee shop) with a drive through at 25 American Legion Highway, Revere, MA and a new 6,786 sq. ft. structure consisting of a 5,275 sq. ft. commercial unit (urgent care) and a 1,511 sq. ft. commercial unit (pizza shop) at 55 American Legion Highway, Revere, MA.
- 4. <u>22-128</u> Hearing called as ordered on the application of Revere Dev. LLC, 304 Squire Road, Revere, MA 02151 requesting a special permit from the Revere City Council to enable the appellant to raze the existing structure and construct a new fast-food restaurant with a drive through window at 304 Squire Road, Revere, MA.
- 5. <u>22-129</u> Hearing called as ordered on a petition submitted by National Grid to install new underground electrical service from pole #2024 to the property located at 727 Revere Beach Parkway, Revere, MA 02151.
- 6. <u>22-130</u> Hearing called as ordered on a petition submitted by National Grid to install new underground electric service to a pump station from existing pole #1847 on Rice Avenue, Revere, MA 02151.