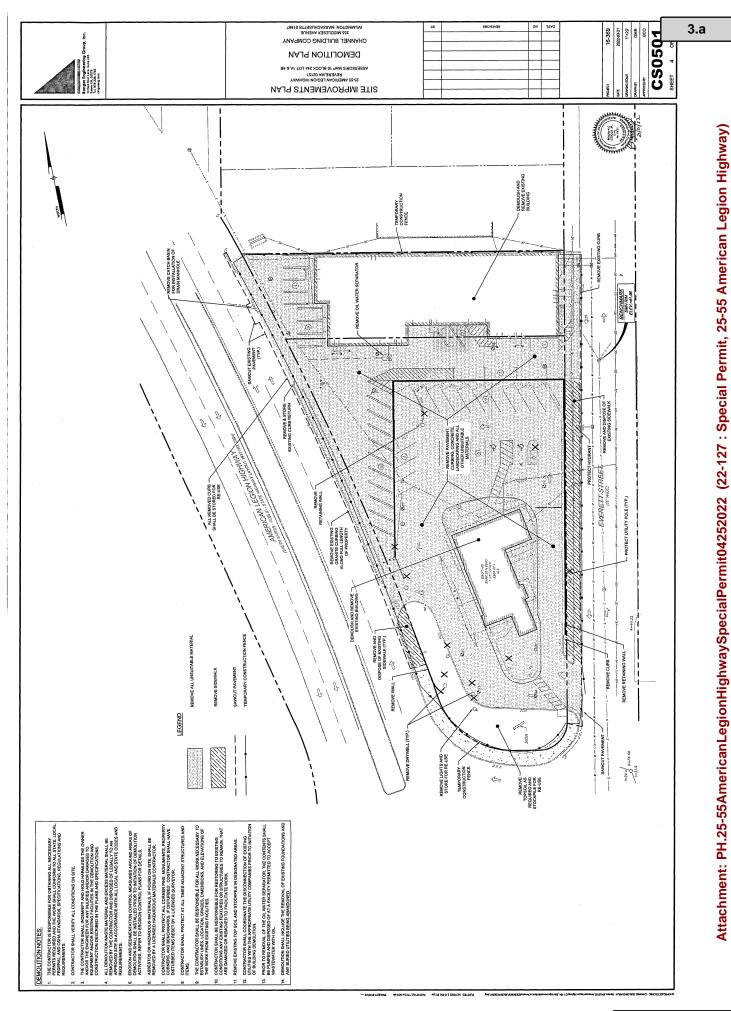

As part of the development he existing building will be razed and a new 5,275 square foot Conveinient MD and a 1,511 square foot pizza shop will be constructed. As part of the development the two driveways on ALH will be consolidated to one, and the driveway on Everett Street will be eliminated. The development will include the construction of 40 parking spaces, 45 are required. The drive aisles will be reconfigured and the driveways will be shared by both 25 and 55 AMLH.

A special permit is required under Section 17.40.030 for the reconstruction of a non conforming structure. The new building will not conform to the required front setback on Everett Street and side setback on the north side. The proposed side setback is 5.3'. The existing building setback is 1'.