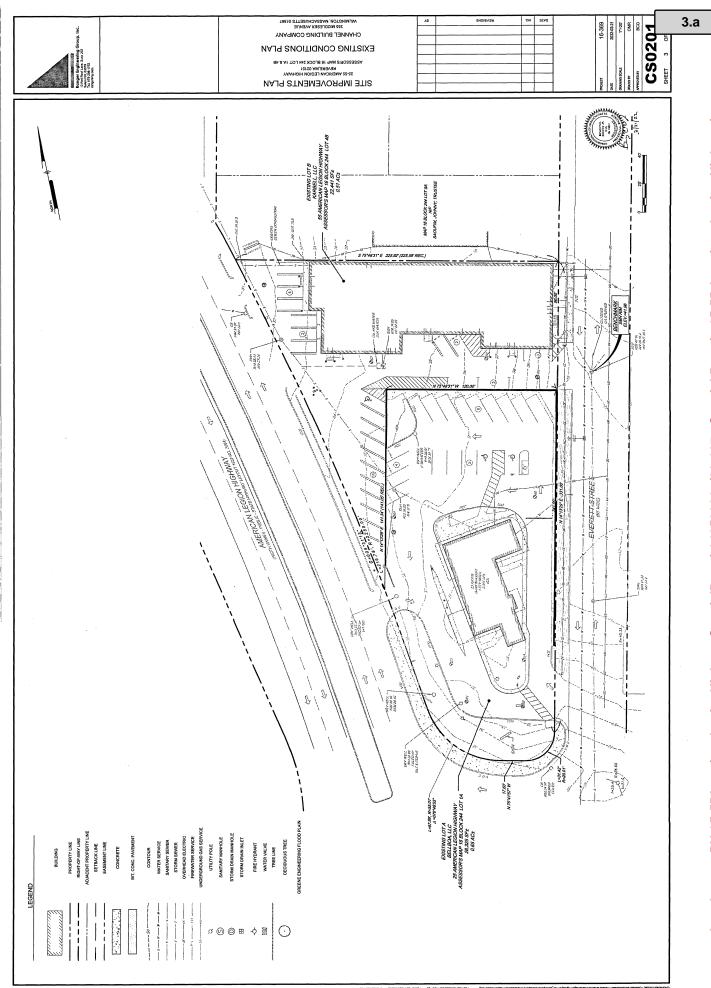

55 American Legion Highway (ALH) is 22,441 square foot property with frontage on American Legion Highway (ALH) and Everett Street. The property is improved with a 9,635 square foot building that presently houses a church, a weight lifting gym, a pizza shop, and Enterprise Car Rental. The property contains 22 parking spaces and driveways onto American legion Parkway and Everett Street.

The property is being developed in conjunction with the neighboring property located at 25A ALH. As part of the development the lot line between the two properties will be adjusted to increase the lot size at 55 ALH to 29,784 square feet. The property will have 152 feet of frontage on Everett Street and 178 feet on American legion Highway.