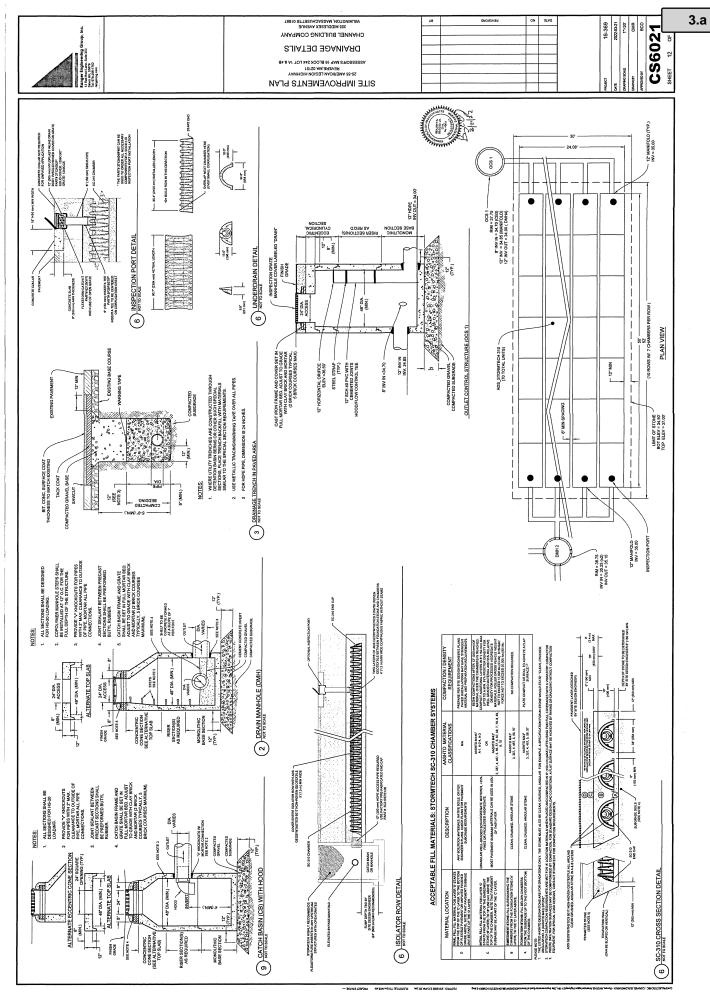

The property will be connected to the water and gas lines located in Everett Street, and to a sewer line that extends from Whitmore Road. Power will extend from the poles on Everett Street

11. What is the nature of the exception or special permit requested in this application?