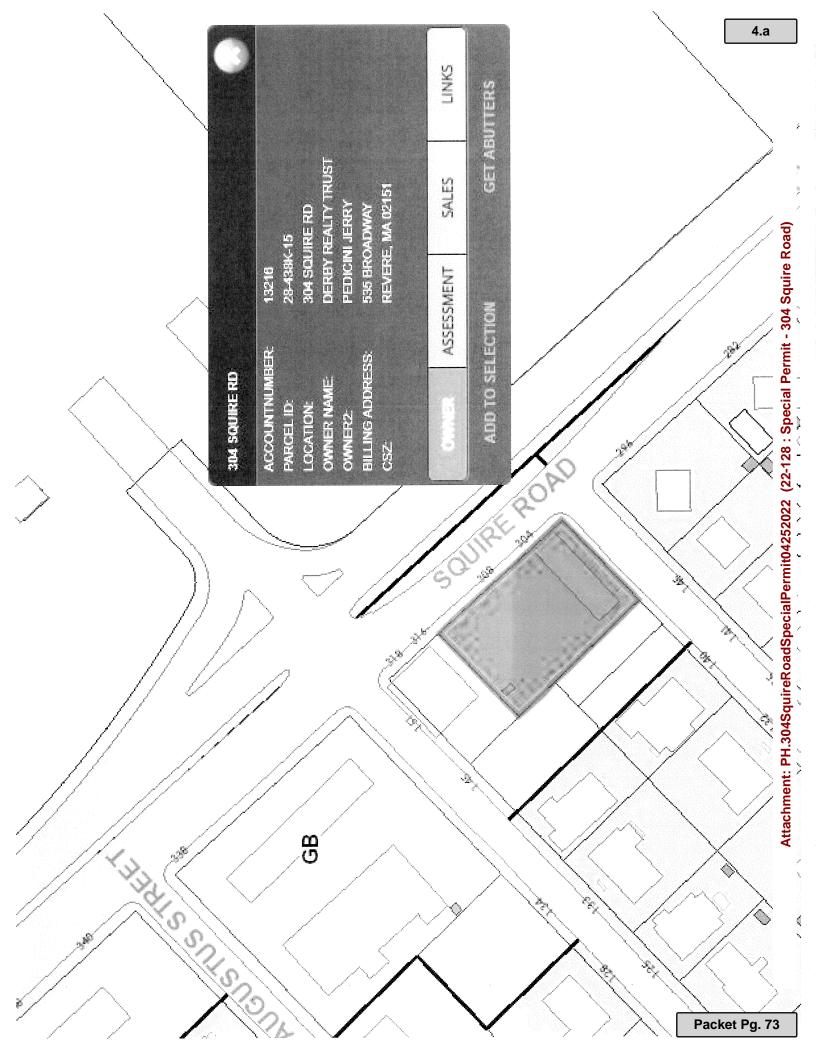

#### **Unfinished Business**

- 7. <u>22-062</u> Proposed amendment to the Revised Ordinances of the City of Revere by the applicant, Enterprise Rent-A-Car Company of Boston, LLC, 50 Tomahawk Drive, Building #49, East Boston, MA 02128 relative to Automotive/Rental Car Facilities in the HB District (Third and Final Reading).
- 8. <u>22-100</u> Motion presented by Councillor Rotondo: That the Mayor be requested to provide the City Council with all demographic data points by census block.