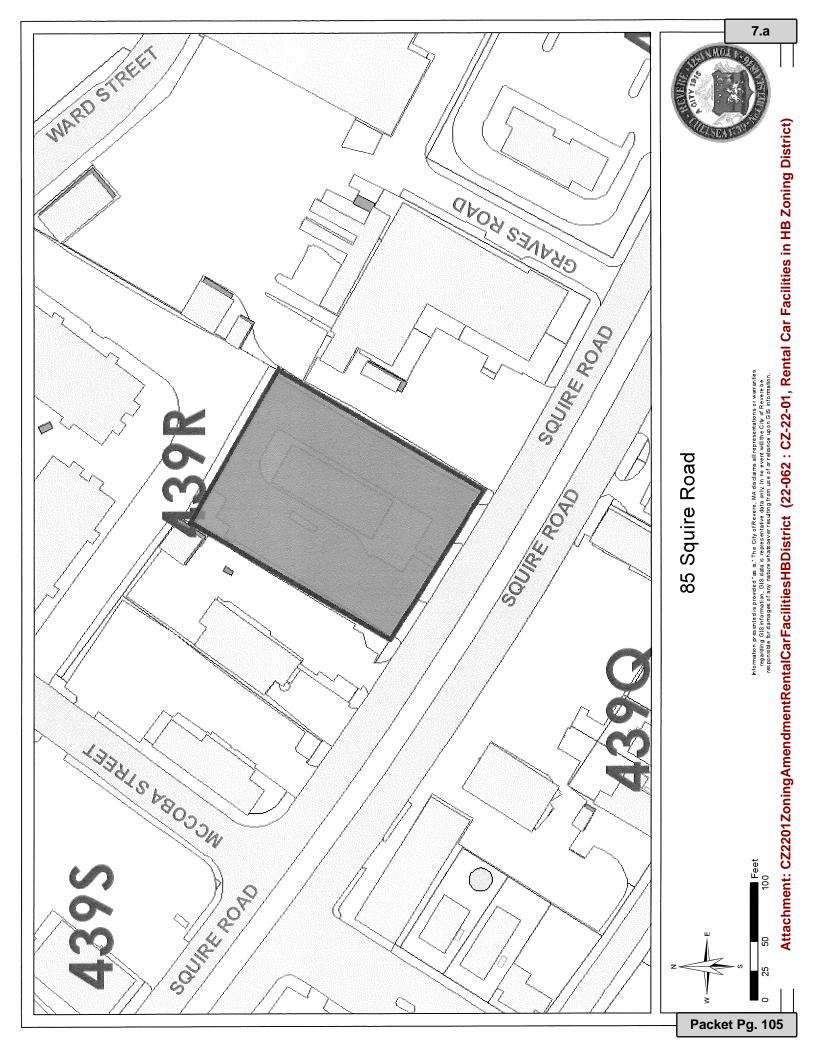

#### Ways & Means Sub-Committee Report

- 18. **22-019** An Ordinance Amending Metered Rates of the Revised Ordinances of the City of Revere Section 1. Section 13.04.130 Meters Metered Rates of the Revised Ordinances of the City of Revere is hereby amended by inserting the words, "or an owner-occupied residential building comprised of not more than six units" after the word "units" in the first sentence of the definition for "Residential use". Section 2. Section 13.04.130 Meters Metered Rates of the Revised Ordinances of the City of Revere is hereby amended by inserting the words, "except for an owner-occupied residential building comprised of not more than six units" after the word "units" in the first sentence of the definition for "Commercial use". Section 3. Section 13.04.132 Multi-unit facility billing of the Revised Ordinances of the City of Revere is hereby amended by inserting the words, "except for an owner-occupied residential building comprised of not more than six units" after the word "units" in the first sentence of the definition for "Commercial use". Section 3. Section 13.04.132 Multi-unit facility billing of the Revised Ordinances of the City of Revere is hereby amended by inserting the words, "except for an owner-occupied residential building comprised of not more than six units" after the word "units" in the first sentence.
- 19. <u>22-027</u> Communication from the City Auditor relative to the ARPA Fund Grant Summary.

Two zoning matters were pending before the committee:

<u>CZ-22-01/22-062</u> Enterprise Rent-A-Car Company of Boston, LLC, 50 Tomahawk Drive, Building #49, East Boston, MA 02128 requesting the following amendment to the Revised Ordinances of the City of Revere:

<u>Section 1.</u> Section 17.16.040(D) Business Uses and Consumer Services, Generally - Table of Uses of the Revised Ordinances of the City of Revere is hereby amended by allowing Automotive/truck rental office and storage use by Special Permit^^^ in the HB District.

<u>Section 2.</u> Section 17.16.040 Generally - Table of Uses of the Revised Ordinances of the City of Revere is hereby amended by inserting the following new footnote ^^^:

- 1. Allowed vehicles as part of the "Automotive/truck rental office and storage" shall be limited to no more than a GVW 8,000 lb limit.
- 2. Vehicle capacity shall be limited to up to 50 rental vehicles on site at any one time.
- 3. There shall be a minimum lot size of 25,000 square feet for any property seeking such a use by Special Permit.
- 4. No stacking of vehicles will be allowed on site.
- 5. No repair, maintenance, or body work shall be allowed on site.
- 6. Applicants must agree to install and provide substantive screening and buffering on site.

Nick Zozula, attorney for the applicant, addressed the committee and provided a brief synopsis of the prior hearings on this zoning ordinance amendment. Attorney Zozula indicated that Enterprise is willing to register three-hundred and fifty (350) vehicles to the City of Revere for excise tax purposed and is also willing to continue the ten-dollar (\$10.00) surcharge once the public safety facility loan has been paid off for an additional ten years, but it may require an amendment to the special legislation. Councillors in favor of the proposed amendment cited the lack of development on Squire Road and would rather see this business be able to operate than have empty commercial space continue to go unused for any longer.

The amendment did not receive a favorable recommendation from the committee. Councillors Fiore, Novoselsky, and Serino voting "YES". Councillor McKenna, Visconti (ex-officio), and Chairman Keefe voting, "NO".

1322-062Proposed amendment to the Revised Ordinances of the City of Revere by<br/>the applicant, Enterprise Rent-A-Car Company of Boston, LLC, 50<br/>Tomahawk Drive, Building #49, East Boston, MA 02128 relative to<br/>Automotive/Rental Car Facilities in the HB District.