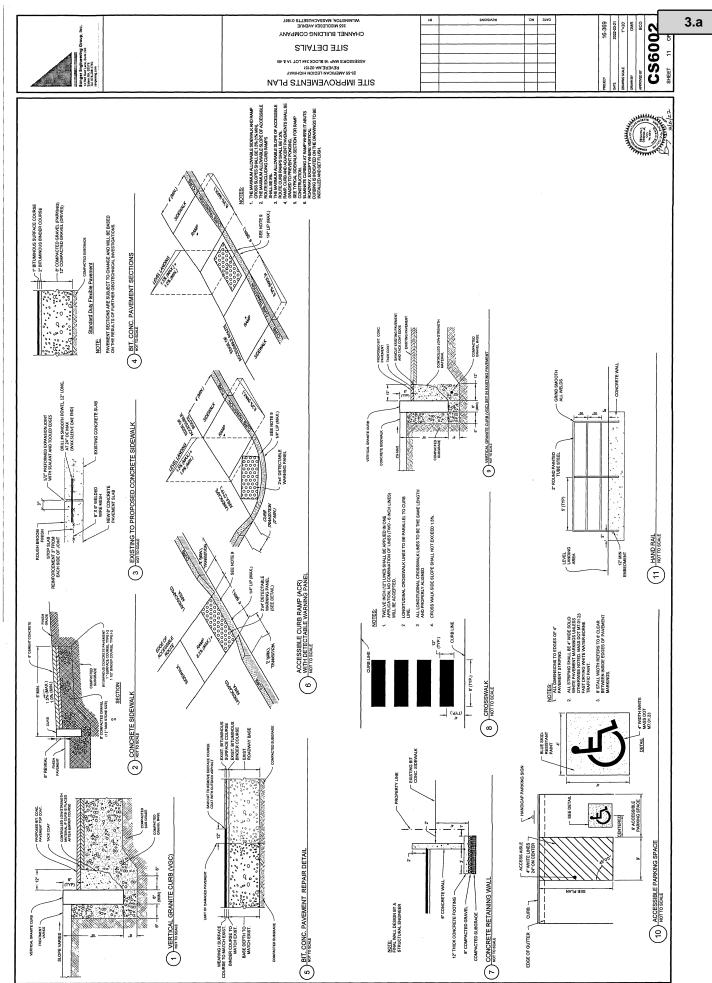

As part of the development he existing building will be razed and a new 5,275 square foot Conveinient MD and a 1,511 square foot pizza shop will be constructed. As part of the development the two driveways on ALH will be consolidated to one, and the driveway on Everett Street will be eliminated. The development will include the construction of 40 parking spaces, 45 are required. The drive aisles will be reconfigured and the driveways will be shared by both 25 and 55 AMLH.