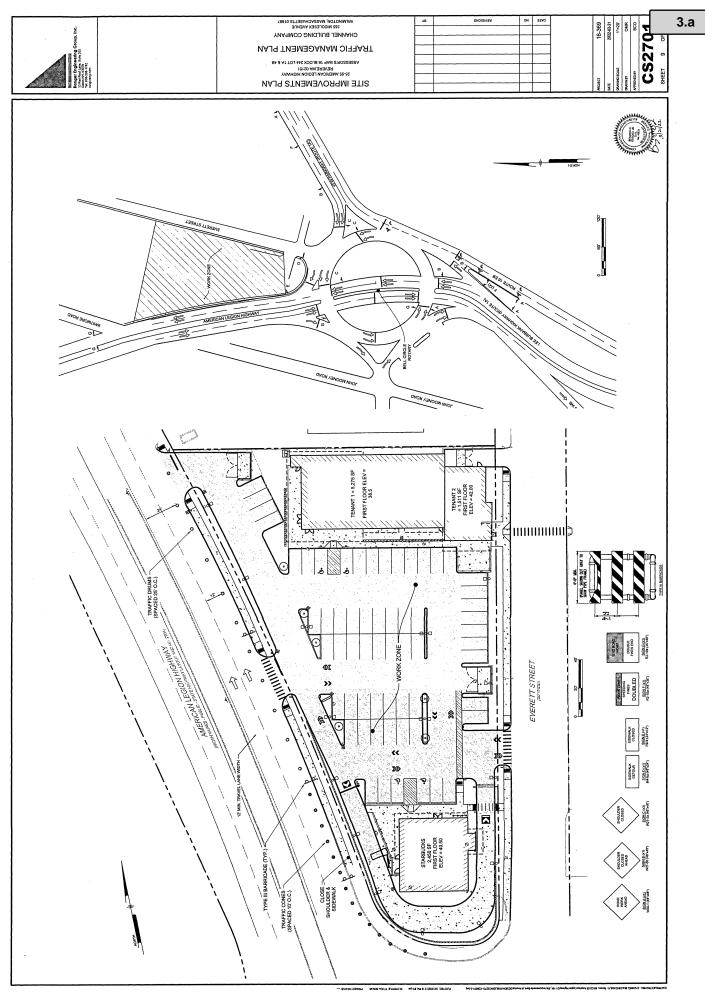

The property is being developed in conjunction with the neighboring property located at 25A ALH. As part of the development the lot line between the two properties will be adjusted to increase the lot size at 55 ALH to 29,784 square feet. The property will have 152 feet of frontage on Everett Street and 178 feet on American legion Highway.

As part of the development he existing building will be razed and a new 5,275 square foot Conveinient MD and a 1,511 square foot pizza shop will be constructed. As part of the development the two driveways on ALH will be consolidated to one, and the driveway on Everett Street will be eliminated. The development will include the construction of 40 parking spaces, 45 are required. The drive aisles will be reconfigured and the driveways will be shared by both 25 and 55 AMLH.