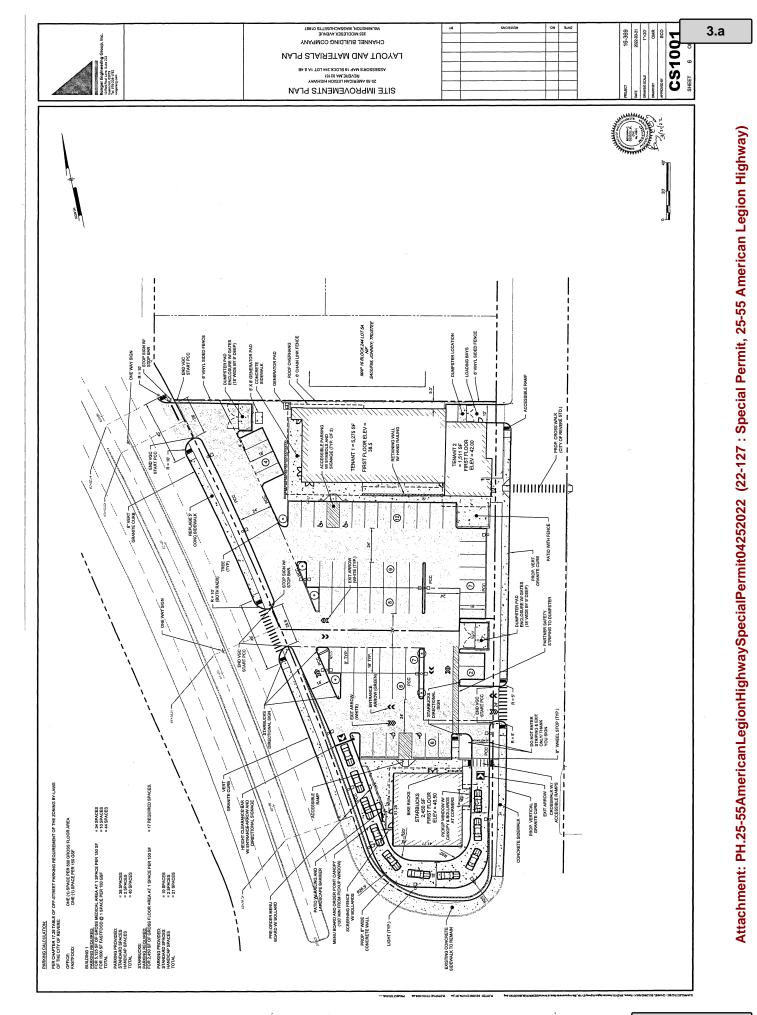

#### PUBLIC HEARING

Notice is hereby given in accordance with the provisions of Chapter 40A of the Massachusetts General Laws and Sections 17.40.030 and 17.16.190 of the Revised Ordinances of the City of Revere that the Revere City Council will conduct a public hearing on Monday evening, April 25, 2022 at 6:00 P.M. in the City Councillor Joseph A. DelGrosso City Council Chamber, Revere City Hall, 281 Broadway, Revere, MA 02151 on the application of Karbell, LLC, 355 Middlesex Ave., Wilmington, MA 01887 seeking permission from the Revere City Council to raze the existing non-conforming structures on 25 and 55 American Legion Highway, Revere, MA and construct a new fast food/take-out/drive-in restaurant (coffee shop) with a drive through at 25 American Legion Highway, Revere, MA and a new 6,786 sq. ft. structure consisting of a 5,275 sq. ft. commercial unit (urgent care) and a 1,511 sq. ft. commercial unit (pizza shop) at 55 American Legion Highway, Revere, MA.

55 American Legion Highway (ALH) is 22,441 square foot property with frontage on American Legion Highway (ALH) and Everett Street. The property is improved with a 9,635 square foot building that presently houses a church, a weight lifting gym, a pizza shop, and Enterprise Car Rental. The property contains 22 parking spaces and driveways onto American legion Parkway and Everett Street.

The property is being developed in conjunction with the neighboring property located at 25A ALH. As part of the development the lot line between the two properties will be adjusted to increase the lot size at 55 ALH to 29,784 square feet. The property will have 152 feet of frontage on Everett Street and 178 feet on American legion Highway.

As part of the development he existing building will be razed and a new 5,275 square foot Conveinient MD and a 1,511 square foot pizza shop will be constructed. As part of the development the two driveways on ALH will be consolidated to one, and the driveway on Everett Street will be eliminated. The development will include the construction of 40 parking spaces, 45 are required. The drive aisles will be reconfigured and the driveways will be shared by both 25 and 55 AMLH.

The property will be connected to the water and gas lines located in Everett Street, and to a sewer line that extends from Whitmore Road. Power will extend from the poles on Everett Street

11. What is the nature of the exception or special permit requested in this application?

A special permit is required under Section 17.40.030 for the reconstruction of a non conforming structure. The new building will not conform to the required front setback on Everett Street and side setback on the north side. The proposed side setback is 5.3'. The existing building setback is 1'.