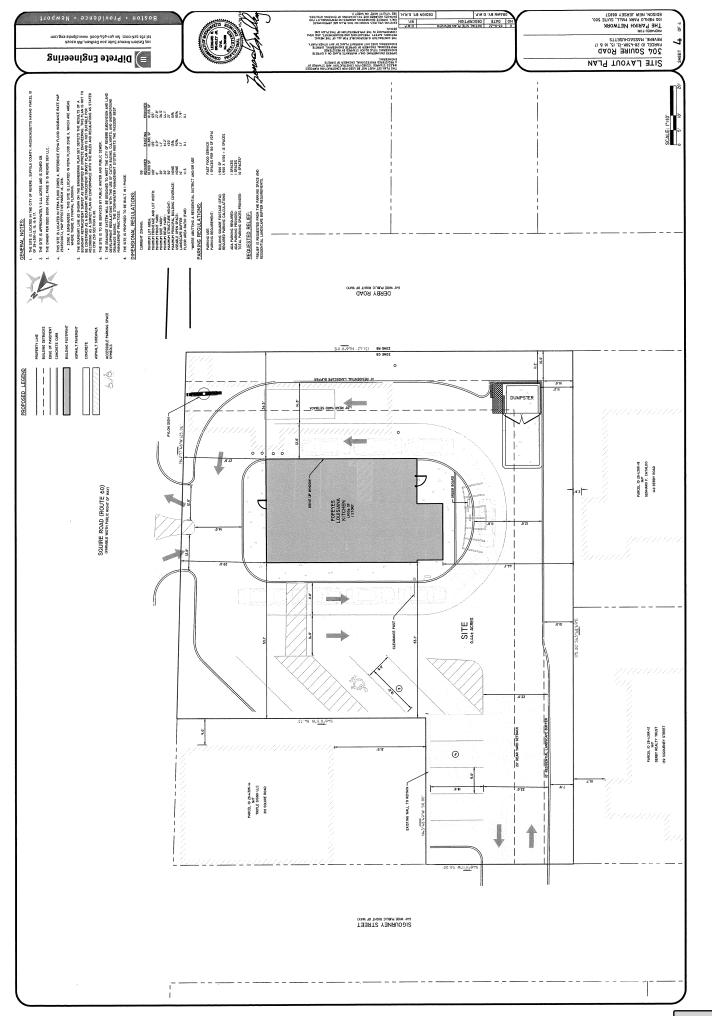

#### **Unfinished Business**

- 7. <u>22-062</u> Proposed amendment to the Revised Ordinances of the City of Revere by the applicant, Enterprise Rent-A-Car Company of Boston, LLC, 50 Tomahawk Drive, Building #49, East Boston, MA 02128 relative to Automotive/Rental Car Facilities in the HB District (Third and Final Reading).
- 8. <u>22-100</u> Motion presented by Councillor Rotondo: That the Mayor be requested to provide the City Council with all demographic data points by census block.