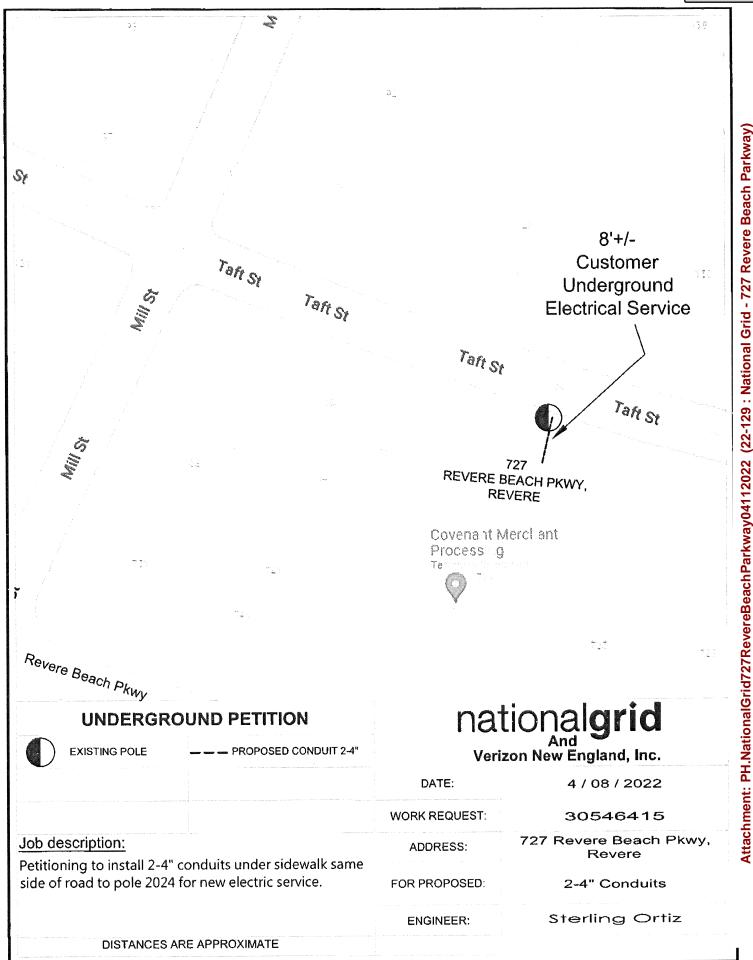

#### **Public Hearings**

- 3. <u>22-127</u> Hearing called as ordered on the application of Karbell, LLC, 355 Middlesex Ave., Wilmington, MA 01887 seeking permission from the Revere City Council to raze the existing non-conforming structures on 25 and 55 American Legion Highway, Revere, MA and construct a new fast food/take-out/drive-in restaurant (coffee shop) with a drive through at 25 American Legion Highway, Revere, MA and a new 6,786 sq. ft. structure consisting of a 5,275 sq. ft. commercial unit (urgent care) and a 1,511 sq. ft. commercial unit (pizza shop) at 55 American Legion Highway, Revere, MA.
- 4. <u>22-128</u> Hearing called as ordered on the application of Revere Dev. LLC, 304 Squire Road, Revere, MA 02151 requesting a special permit from the Revere City Council to enable the appellant to raze the existing structure and construct a new fast-food restaurant with a drive through window at 304 Squire Road, Revere, MA.
- 5. <u>22-129</u> Hearing called as ordered on a petition submitted by National Grid to install new underground electrical service from pole #2024 to the property located at 727 Revere Beach Parkway, Revere, MA 02151.
- 6. <u>22-130</u> Hearing called as ordered on a petition submitted by National Grid to install new underground electric service to a pump station from existing pole #1847 on Rice Avenue, Revere, MA 02151.