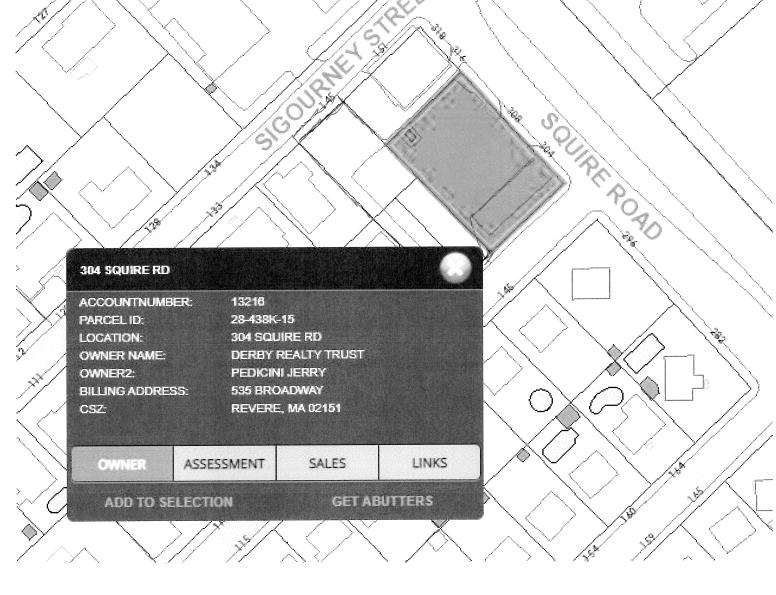

#### **Public Hearings**

- 3. <u>22-127</u> Hearing called as ordered on the application of Karbell, LLC, 355 Middlesex Ave., Wilmington, MA 01887 seeking permission from the Revere City Council to raze the existing non-conforming structures on 25 and 55 American Legion Highway, Revere, MA and construct a new fast food/take-out/drive-in restaurant (coffee shop) with a drive through at 25 American Legion Highway, Revere, MA and a new 6,786 sq. ft. structure consisting of a 5,275 sq. ft. commercial unit (urgent care) and a 1,511 sq. ft. commercial unit (pizza shop) at 55 American Legion Highway, Revere, MA.
- 4. <u>22-128</u> Hearing called as ordered on the application of Revere Dev. LLC, 304 Squire Road, Revere, MA 02151 requesting a special permit from the Revere City Council to enable the appellant to raze the existing structure and construct a new fast-food restaurant with a drive through window at 304 Squire Road, Revere, MA.
- 5. <u>22-129</u> Hearing called as ordered on a petition submitted by National Grid to install new underground electrical service from pole #2024 to the property located at 727 Revere Beach Parkway, Revere, MA 02151.
- 6. <u>22-130</u> Hearing called as ordered on a petition submitted by National Grid to install new underground electric service to a pump station from existing pole #1847 on Rice Avenue, Revere, MA 02151.