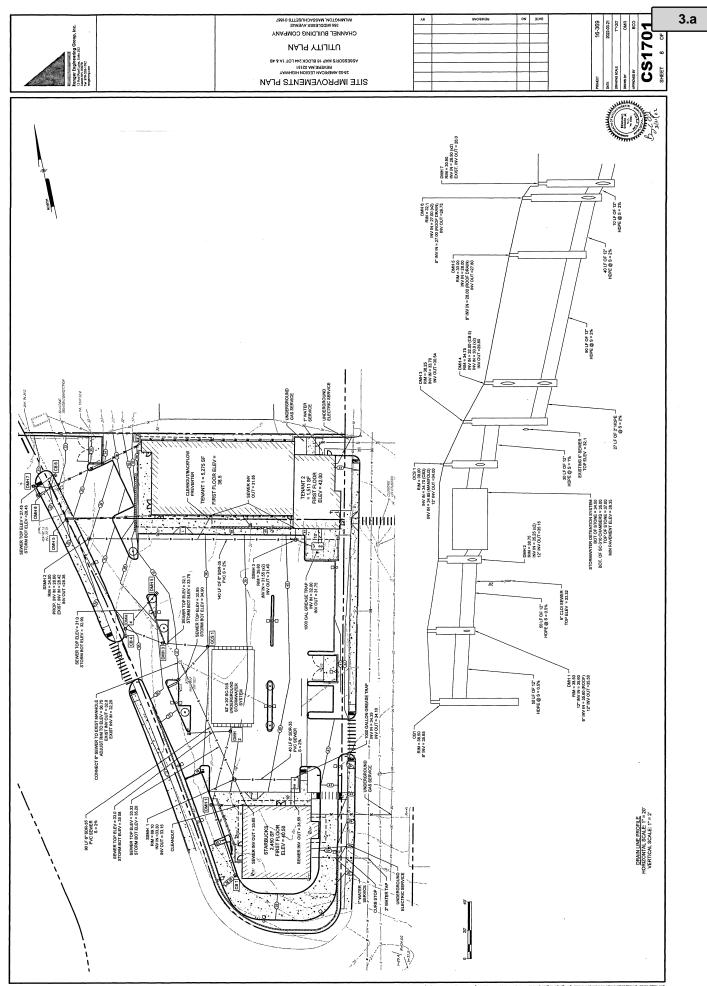

The property will be connected to the water and gas lines located in Everett Street, and to a sewer line that extends from Whitmore Road. Power will extend from the poles on Everett Street

11. What is the nature of the exception or special permit requested in this application?