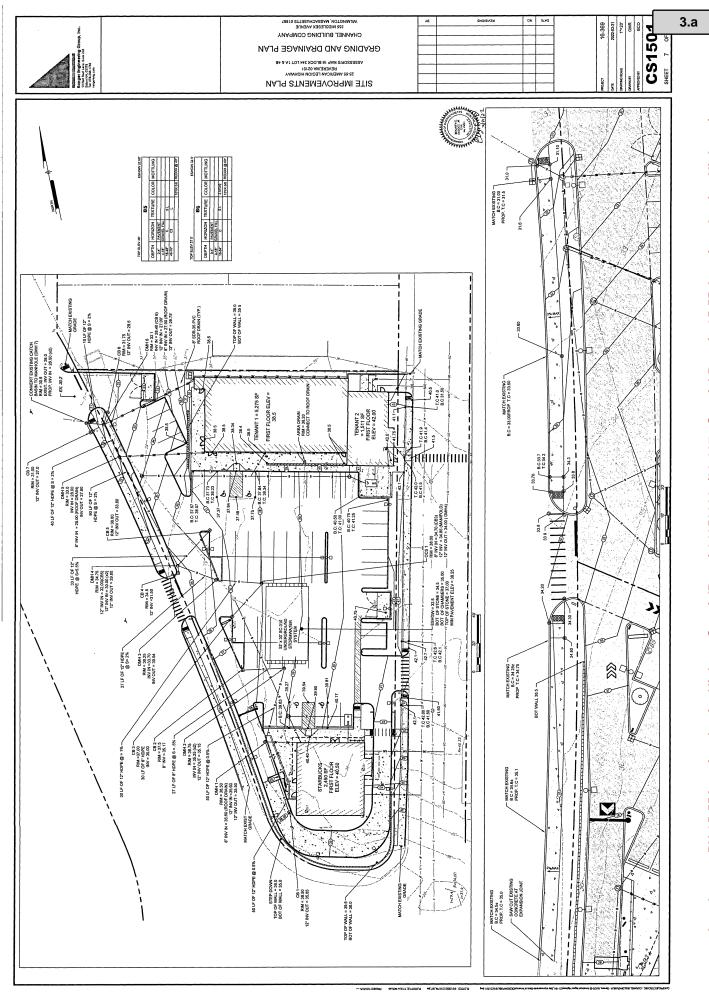

The property will be connected to the water and gas lines located in Everett Street, and to a sewer line that extends from Whitmore Road. Power will extend from the poles on Everett Street

11. What is the nature of the exception or special permit requested in this application?

A special permit is required under Section 17.40.030 for the reconstruction of a non conforming structure. The new building will not conform to the required front setback on Everett Street and side setback on the north side. The proposed side setback is 5.3'. The existing building setback is 1'.