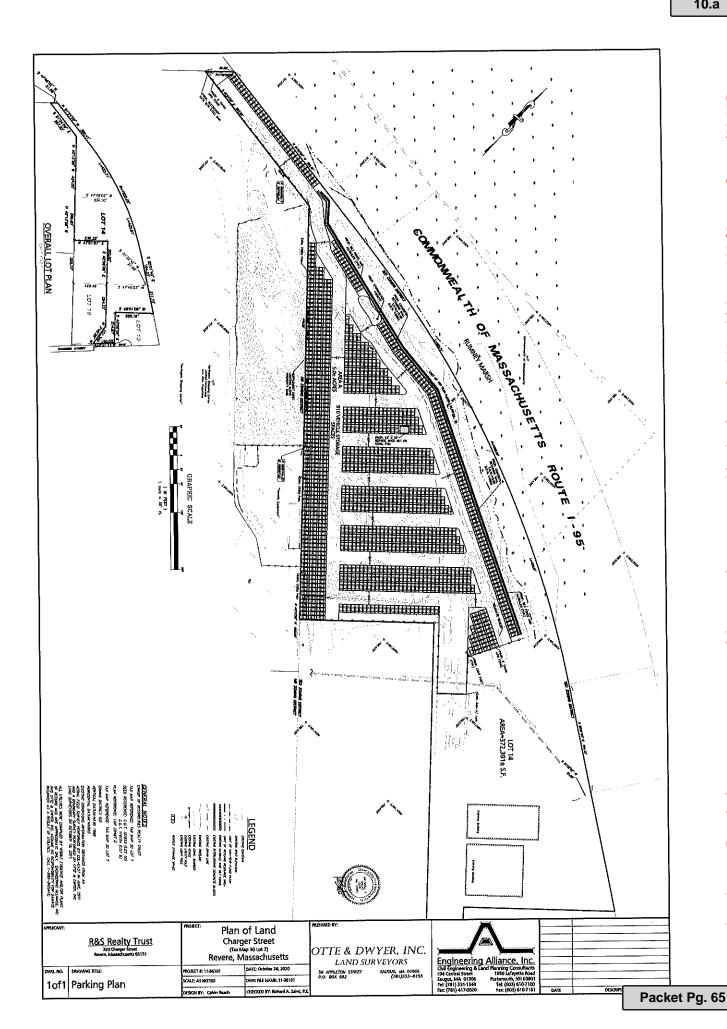

|
| Location Address:320 Charger Street, Revere, MA 02151                                                                                                                                                                                                                                                                                                                                                                                                                                                               |

## Exhibit A



OWNERSHIP with 3 Units, 0 Bath, 0 3/4 Bath, 3 HalfBaths, 0 Rooms, and 0 NARRATIVE DESCRIPTION
This parcel contains 8.55 Acres of land mainly classified as
COM WHS with a WAREHOUSE Building built about 1987, Owner 1: Owner 2: CARUSO JR RALPH PROPERTY FACTORS
Item | Code | Description St/Prov: MA Postal: 02151 naving primarily CORREG STL Exterior and 8700 Square Feet, REVIOUS OWNER Street 1: 320 CHARGER ST Owner 3: Owner 1: R & S REALTY TRUST Disclaimer: This Information is believed to be correct but is subject to change and is not warranteed. St/Prov: Street 1: Twn/City: Owner 2: Street 2: Use Description t | Gas: wn/City: REVERE THER ASSESSMENTS Total AC/HA: 8.55000 316 COM WHS 316 COM WHS Flood Haz: Census: Descrip/No Fact Direction/Street/City SQUIRE REAR RD, REVERE No of Units Chty 43