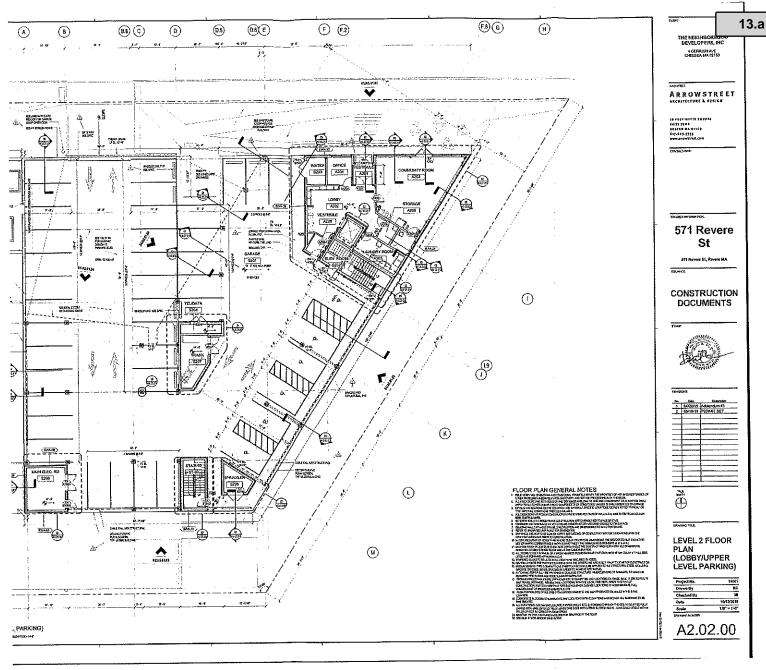

- 8. **20-373** Hearing called as ordered on the application of Squire Road Realty, LLC to Zoning Map of the City of Revere. Section 1. Title 17 of the revised Ordinances of the City of Revere and the Zoning Map provided by Section 17.12.020 of said Title, is hereby amended to change zoning district designation of property known and numbered as Lot A at 398 Squire Road, Revere, MA (MBP 29-437J-14) from the Residential B (RB) district to the General Buisness (GB) district.
- 9. **20-374** Hearing called as ordered on the application of Fonseca Real Estate, LLC, 209 Broadway, Revere, MA 02151 seeking permission from the Revere City Council to install an awning at 209 Broadway.
- Hearing called as ordered on the application of Stephen R. Caruso, Trustee, R&S Reatly Trust seeking permission to operate commercial automotive storage/parking business for 910 vehicles on Lot 14 at 320 Charger Street, Revere MA.
- Hearing called as ordered on the application of 21 Revere Beach Blvd, LLC, c/o Gate Residential, 265 Franklin St, Boston, MA 02110 requesting a Chapter 148 License to enable the appellant to store a total of 7,555 gallons of flammables and combustibles to be contained within 133 vehicles in a parking garage at 50 Ocean Avenue, Revere, MA 02151
- Hearing called as ordered on the application of 21 Revere Beach Boulevard, LLC, c/o Gate Residential, 265 Franklin Street, Boston MA 02110 requesting a Chapter 148 License from the Revere City Council to enable the appellant to store a total of 7952 gallons of flammables and combustibles to be contained within 140 vehicles in a parking garage at 21 Revere Beach Boulevard, Revere MA 02151
- Hearing called as ordered on the application of Sachem Revere, LLC, 4 Gerrish Ave., Chelsea, MA 02150 requesting a Chapter 148 License to enable the appellant to store a total of 2074 gallons of flammables to be contained within a CAT sub-base fuel tank (394 gallons) and 84 vehicles (1680 gallons) parked underneath a multifamily residential structure at 571 Revere Street, Revere MA 02151
- Hearing called as ordered on a joint petition submitted by National Grid and Verizon to install 1 jointly owned pole (1-1) on the sidewalk between 13-15 Sweeney Avenue and extend secondary from P1 to new pole and install overhead service to #13B Sweeney Avenue in accordance with the plan on file.