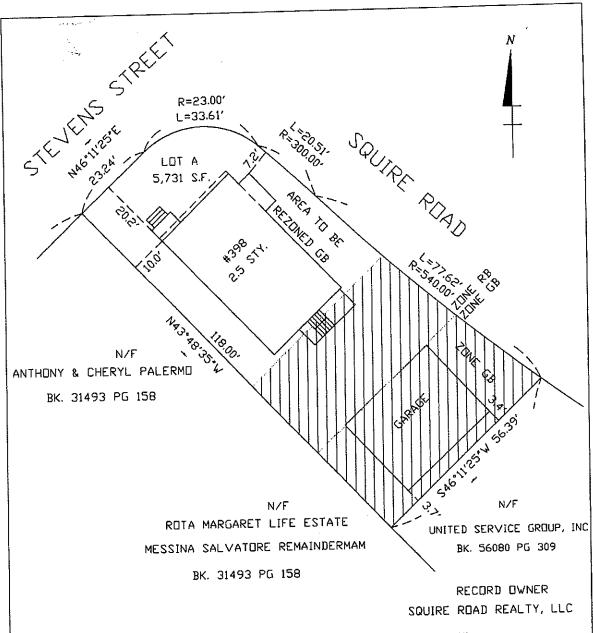

Tel. #: (781-286-1560)

| 4. The land for which this application is submitted is owned by:                                                                                                                                                                                                                                              |
|---------------------------------------------------------------------------------------------------------------------------------------------------------------------------------------------------------------------------------------------------------------------------------------------------------------|
| Name:The Applicant                                                                                                                                                                                                                                                                                            |
| Address:                                                                                                                                                                                                                                                                                                      |
| Tel. #:                                                                                                                                                                                                                                                                                                       |
| 5. The land described in this application is recorded in Suffolk County Registry of Deeds: <b>Book 57994 Page 159 [see also Assessor's Records: 29-437J-14]</b>                                                                                                                                               |
| 6. Plans describing and defining the Exception to Use Regulations In Certain Districts,                                                                                                                                                                                                                       |
| the Special Permit or Special Permit For Alteration and Extension of Nonconforming                                                                                                                                                                                                                            |
| Uses are included herewith and made a part hereof and are titled and dated:                                                                                                                                                                                                                                   |
| Plan: Zoning Plan 398 Squire Road, Revere, MA, prepared by P.J.F.  And Associates, 4 Highland Avenue, Wakefield, MA 01880 marked  Exhibit #1                                                                                                                                                                  |
| Address 398 Squire Road, Revere, MA  Lot # Lot A ("the Property"), 5,731 sq./ft.                                                                                                                                                                                                                              |
| 7. A map describing the land uses of adjacent and nearby properties is included and made a part of this application. $\underline{Yes}$                                                                                                                                                                        |
| 8. A locus map ( $8\frac{1}{2}$ " x 11") copy of City of Revere or USGS topographic sheet with site marked for which permit is requested is included and made a part of this application. <u>No</u>                                                                                                           |
| 9A. Is the site of this application subject to the Wetland Protection Act (M.G.L., Chapter 131, Sec. 40A or Chapter 130, Sec. 105)? $\underline{\mathbf{No}}$                                                                                                                                                 |
| 9B. Is the location of the site of this application within 100 feet of:  a coastal beach; salt marsh; land under the ocean; do not know; Xno.                                                                                                                                                                 |
| 10. Describe the property for which this application is being submitted (including dimensions of land, existing buildings, if any, availability of utilities, sewer, water, etc.):                                                                                                                            |
| The Lot A is a two (2) family dwelling with garage and is located in both the General Business (GB) district and Residence B (RB) district. Lot A consists of five thousand seven hundred thirty-one (5,731) square feet of land. The Property is currently served by municipal infrastructure and utilities. |

11. What is the nature of the change of zoning ordinance or change of zoning map requested in this application?

The Applicant owns Property which has historically been zoned in the General Business (GB) district/Residence B (RB) district evidenced by the City of Revere Zoning Map dated 1981 {which purports to represent zoning districts commencing July, 1929 and which was updated annually by City Engineer David Calishman during his tenure}¹¹; there is no evidence that the zoning designation of this property has changed based upon a review of the outstanding and existing City of Revere Zoning Maps issued since that time.

#### **Proposed Zoning Map Change**

The Applicant seeks a zoning map change Lot A currently zoned in the General Business (GB) and Residence B (RB) districts; it is proposed that the a portion of the Lot A found in the RB district be rezoned to GB in order to extend the GB district with the goal of providing uniform zoning for the entire of Lot A, wherein other properties along Squire Road have similar zoning.