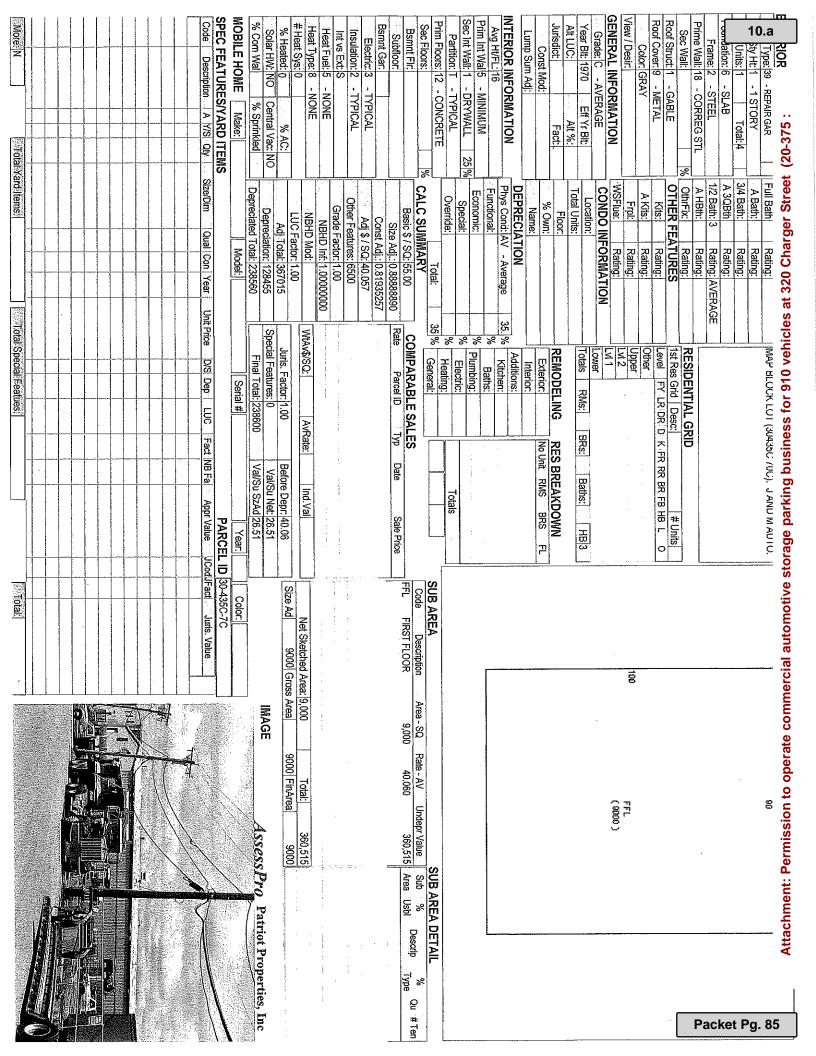

- 8. **20-373** Hearing called as ordered on the application of Squire Road Realty, LLC to Zoning Map of the City of Revere. Section 1. Title 17 of the revised Ordinances of the City of Revere and the Zoning Map provided by Section 17.12.020 of said Title, is hereby amended to change zoning district designation of property known and numbered as Lot A at 398 Squire Road, Revere, MA (MBP 29-437J-14) from the Residential B (RB) district to the General Buisness (GB) district.
- 9. **20-374** Hearing called as ordered on the application of Fonseca Real Estate, LLC, 209 Broadway, Revere, MA 02151 seeking permission from the Revere City Council to install an awning at 209 Broadway.
- Hearing called as ordered on the application of Stephen R. Caruso, Trustee, R&S Reatly Trust seeking permission to operate commercial automotive storage/parking business for 910 vehicles on Lot 14 at 320 Charger Street, Revere MA.
- Hearing called as ordered on the application of 21 Revere Beach Blvd, LLC, c/o Gate Residential, 265 Franklin St, Boston, MA 02110 requesting a Chapter 148 License to enable the appellant to store a total of 7,555 gallons of flammables and combustibles to be contained within 133 vehicles in a parking garage at 50 Ocean Avenue, Revere, MA 02151
- Hearing called as ordered on the application of 21 Revere Beach Boulevard, LLC, c/o Gate Residential, 265 Franklin Street, Boston MA 02110 requesting a Chapter 148 License from the Revere City Council to enable the appellant to store a total of 7952 gallons of flammables and combustibles to be contained within 140 vehicles in a parking garage at 21 Revere Beach Boulevard, Revere MA 02151
- Hearing called as ordered on the application of Sachem Revere, LLC, 4 Gerrish Ave., Chelsea, MA 02150 requesting a Chapter 148 License to enable the appellant to store a total of 2074 gallons of flammables to be contained within a CAT sub-base fuel tank (394 gallons) and 84 vehicles (1680 gallons) parked underneath a multifamily residential structure at 571 Revere Street, Revere MA 02151
- Hearing called as ordered on a joint petition submitted by National Grid and Verizon to install 1 jointly owned pole (1-1) on the sidewalk between 13-15 Sweeney Avenue and extend secondary from P1 to new pole and install overhead service to #13B Sweeney Avenue in accordance with the plan on file.