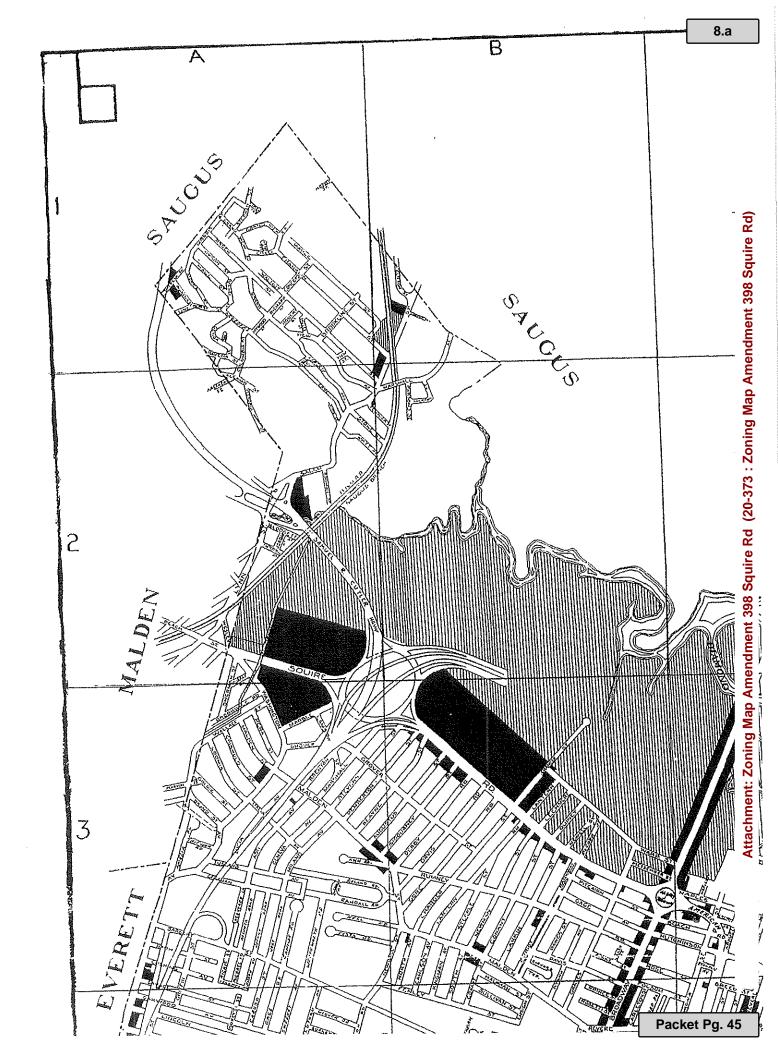

#### Public Hearing

Notice is hereby given in accordance with the provisions of Section 5 of Chapter 40A of the Massachusetts General Laws and Title 17, Chapter 17.12, Section 17.12.010-17.12.030 of the Revised Ordinances of the City of Revere that the Revere City Council will conduct a public hearing via remote participation on Monday evening, November 23, 2020 at 6:00 P.M. and the Revere Planning Board will conduct a public hearing via remote participation on Tuesday evening November 24, 2020 at 6:00 P.M. on the application of Squire Road Realty, LLC, 1 Hunt Dr., Stoughton, MA 02072 requesting an amendment to the Zoning Map of the City of Revere as follows:

## AN ORDINANCE FURTHER AMENDING THE ZONING MAP OF THE CITY OF REVERE

Section 1. Title 17 of the Revised Ordinances of the City of Revere and the Zoning Map provided by Section 17.12.020 of said Title, is hereby amended to change the zoning district designation of property known and numbered as Lot A at 398 Squire Road, Revere, MA (MBP 29-437J-14) from the Residential B (RB) district to the General Business (GB) district.

A copy of the aforementioned application (CZ-20-05) is on file and available for public inspection in the office of the City Clerk, Revere City Hall, 281 Broadway, Revere, Massachusetts, Monday through Thursday from 8:15 A.M. to 5:00 P.M. and Friday from 8:15 A.M. to 12:15 P.M.