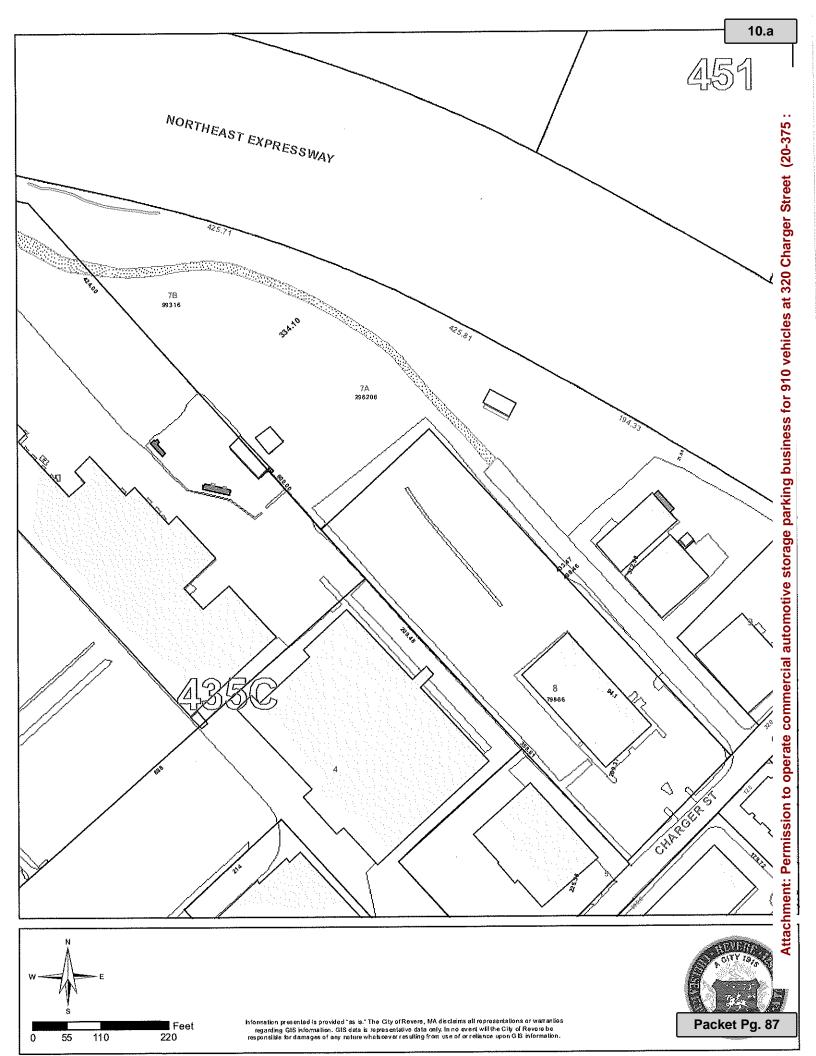

- 8. **20-373** Hearing called as ordered on the application of Squire Road Realty, LLC to Zoning Map of the City of Revere. Section 1. Title 17 of the revised Ordinances of the City of Revere and the Zoning Map provided by Section 17.12.020 of said Title, is hereby amended to change zoning district designation of property known and numbered as Lot A at 398 Squire Road, Revere, MA (MBP 29-437J-14) from the Residential B (RB) district to the General Buisness (GB) district.
- 9. **20-374** Hearing called as ordered on the application of Fonseca Real Estate, LLC, 209 Broadway, Revere, MA 02151 seeking permission from the Revere City Council to install an awning at 209 Broadway.
- Hearing called as ordered on the application of Stephen R. Caruso, Trustee, R&S Reatly Trust seeking permission to operate commercial automotive storage/parking business for 910 vehicles on Lot 14 at 320 Charger Street, Revere MA.
- Hearing called as ordered on the application of 21 Revere Beach Blvd, LLC, c/o Gate Residential, 265 Franklin St, Boston, MA 02110 requesting a Chapter 148 License to enable the appellant to store a total of 7,555 gallons of flammables and combustibles to be contained within 133 vehicles in a parking garage at 50 Ocean Avenue, Revere, MA 02151
- Hearing called as ordered on the application of 21 Revere Beach Boulevard, LLC, c/o Gate Residential, 265 Franklin Street, Boston MA 02110 requesting a Chapter 148 License from the Revere City Council to enable the appellant to store a total of 7952 gallons of flammables and combustibles to be contained within 140 vehicles in a parking garage at 21 Revere Beach Boulevard, Revere MA 02151
- Hearing called as ordered on the application of Sachem Revere, LLC, 4 Gerrish Ave., Chelsea, MA 02150 requesting a Chapter 148 License to enable the appellant to store a total of 2074 gallons of flammables to be contained within a CAT sub-base fuel tank (394 gallons) and 84 vehicles (1680 gallons) parked underneath a multifamily residential structure at 571 Revere Street, Revere MA 02151
- Hearing called as ordered on a joint petition submitted by National Grid and Verizon to install 1 jointly owned pole (1-1) on the sidewalk between 13-15 Sweeney Avenue and extend secondary from P1 to new pole and install overhead service to #13B Sweeney Avenue in accordance with the plan on file.