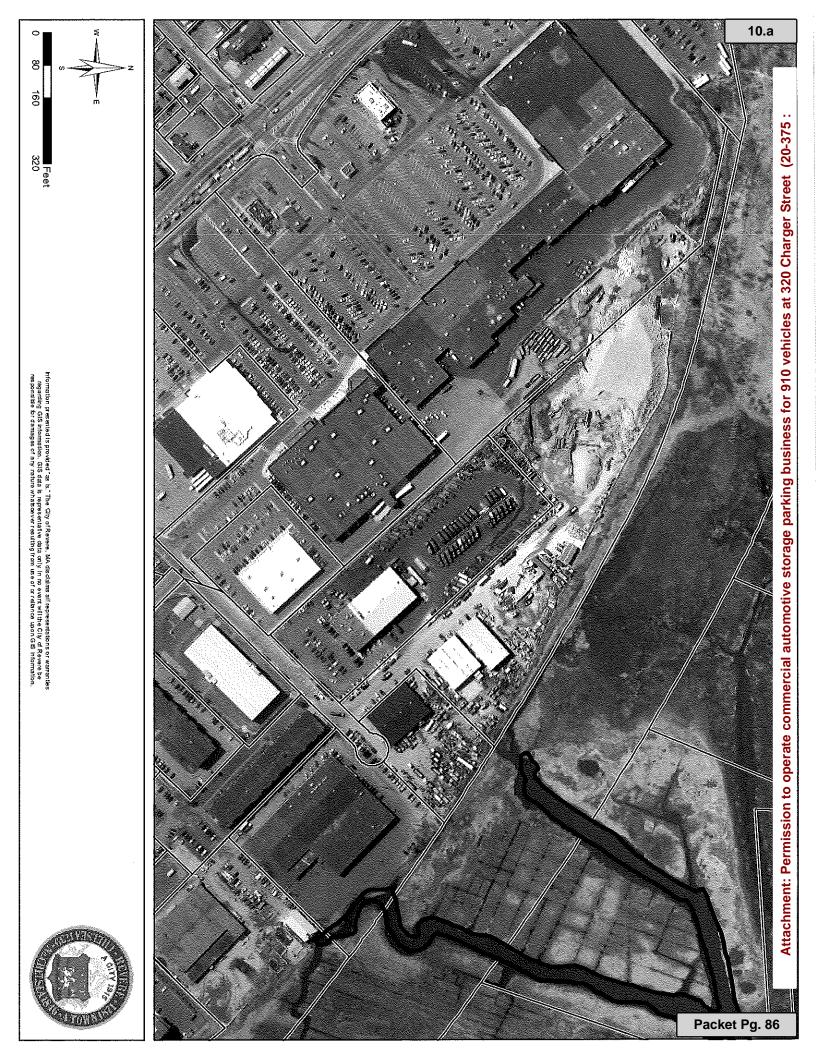

- 8. **20-373** Hearing called as ordered on the application of Squire Road Realty, LLC to Zoning Map of the City of Revere. Section 1. Title 17 of the revised Ordinances of the City of Revere and the Zoning Map provided by Section 17.12.020 of said Title, is hereby amended to change zoning district designation of property known and numbered as Lot A at 398 Squire Road, Revere, MA (MBP 29-437J-14) from the Residential B (RB) district to the General Buisness (GB) district.
- 9. **20-374** Hearing called as ordered on the application of Fonseca Real Estate, LLC, 209 Broadway, Revere, MA 02151 seeking permission from the Revere City Council to install an awning at 209 Broadway.
- Hearing called as ordered on the application of Stephen R. Caruso, Trustee, R&S Reatly Trust seeking permission to operate commercial automotive storage/parking business for 910 vehicles on Lot 14 at 320 Charger Street, Revere MA.
- Hearing called as ordered on the application of 21 Revere Beach Blvd, LLC, c/o Gate Residential, 265 Franklin St, Boston, MA 02110 requesting a Chapter 148 License to enable the appellant to store a total of 7,555 gallons of flammables and combustibles to be contained within 133 vehicles in a parking garage at 50 Ocean Avenue, Revere, MA 02151
- Hearing called as ordered on the application of 21 Revere Beach Boulevard, LLC, c/o Gate Residential, 265 Franklin Street, Boston MA 02110 requesting a Chapter 148 License from the Revere City Council to enable the appellant to store a total of 7952 gallons of flammables and combustibles to be contained within 140 vehicles in a parking garage at 21 Revere Beach Boulevard, Revere MA 02151
- Hearing called as ordered on the application of Sachem Revere, LLC, 4 Gerrish Ave., Chelsea, MA 02150 requesting a Chapter 148 License to enable the appellant to store a total of 2074 gallons of flammables to be contained within a CAT sub-base fuel tank (394 gallons) and 84 vehicles (1680 gallons) parked underneath a multifamily residential structure at 571 Revere Street, Revere MA 02151
- Hearing called as ordered on a joint petition submitted by National Grid and Verizon to install 1 jointly owned pole (1-1) on the sidewalk between 13-15 Sweeney Avenue and extend secondary from P1 to new pole and install overhead service to #13B Sweeney Avenue in accordance with the plan on file.