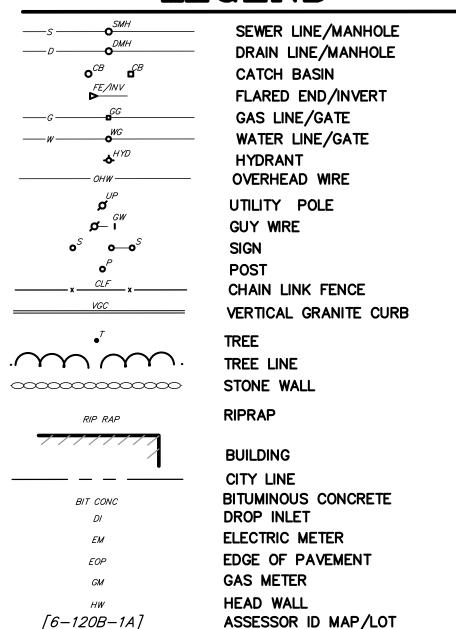

# **LEGEND**

, and the same of the same of

WASHBURN AVENUE

 $38,956\pm S.F.$ 

(TO BE DISCONTINUED)

.....

875.63' S25°50'12"W —

→ N25°50′12″E 855.75′

SD BEACHMONT, LLC 62388/146

[3-28-17C] 62388/143<sub>\_</sub>

[3-28-17D]

WOODED

MCCLELLAN HIGHWAY DEVELOPMENT COMPANY

LARISA BULICANA

60053/293

[3-28-16]

WASHBURN AVENUE

(PUBLIC-ACCEPTED 1917 & 1981 NO LAYOUT PROVIDED)

N25'50'12"E 739.07' (TO WINTHROP STREET)

"X" CUT IN BONNET BOLT ELEVATION=17.56'(BCB)

# NOTES

- 1) UNDERGROUND UTILITIES ARE TAKEN IN PART FROM ELECTRONIC FILE 9180.1\_TOPO1.dwg (SEE NOTE 3), RECORD PLANS OF MUNICIPAL AND PUBLIC UTILITY PROVIDERS AND SURFACE EVIDENCE. BEFORE CONSTRUCTION CALL "DIG SAFE" 1-888-344-7233.
- 2) ALL ELEVATIONS REFER TO BOSTON CITY BASE.
- 3) THIS PLAN IS BASED IN PART FROM AN ELECTRONIC FILE ENTITLED 9180.1\_TOPO1.DWG AND DATED FEBRUARY 3, 2014 AND PREPARED BY NITSCH ENGINEERING, INC. AS WELL AS AN ON THE GROUND SURVEY PERFORMED BY BEALS AND THOMAS, INC. USING TOTAL STATION METHODS ON OR BETWEEN JANUARY 18, 2017 AND JULY 22, 2019.
- 4) THE CITY LINE BETWEEN BOSTON AND REVERE IS THE FORMER CENTERLINE OF BELLE ISLE INLET. THE DIVISION LINE SHOWN IS TAKEN FROM PLAN ENTITLED "CITY OF BOSTON BOUNDARY LINE BETWEEN BOSTON AND REVERE" DATED JANUARY 6, 1936 AND IS ON FILE WITH THE CITY OF BOSTON ENGINEERING DEPARTMENT AS PLAN L-7388.