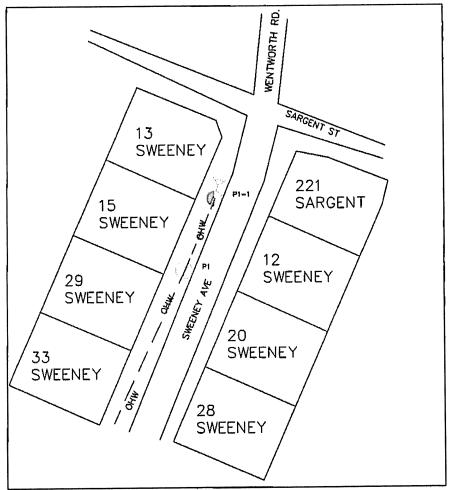

- 8. **20-373** Hearing called as ordered on the application of Squire Road Realty, LLC to Zoning Map of the City of Revere. Section 1. Title 17 of the revised Ordinances of the City of Revere and the Zoning Map provided by Section 17.12.020 of said Title, is hereby amended to change zoning district designation of property known and numbered as Lot A at 398 Squire Road, Revere, MA (MBP 29-437J-14) from the Residential B (RB) district to the General Buisness (GB) district.
- 9. **20-374** Hearing called as ordered on the application of Fonseca Real Estate, LLC, 209 Broadway, Revere, MA 02151 seeking permission from the Revere City Council to install an awning at 209 Broadway.
- Hearing called as ordered on the application of Stephen R. Caruso, Trustee, R&S Reatly Trust seeking permission to operate commercial automotive storage/parking business for 910 vehicles on Lot 14 at 320 Charger Street, Revere MA.
- Hearing called as ordered on the application of 21 Revere Beach Blvd, LLC, c/o Gate Residential, 265 Franklin St, Boston, MA 02110 requesting a Chapter 148 License to enable the appellant to store a total of 7,555 gallons of flammables and combustibles to be contained within 133 vehicles in a parking garage at 50 Ocean Avenue, Revere, MA 02151
- Hearing called as ordered on the application of 21 Revere Beach Boulevard, LLC, c/o Gate Residential, 265 Franklin Street, Boston MA 02110 requesting a Chapter 148 License from the Revere City Council to enable the appellant to store a total of 7952 gallons of flammables and combustibles to be contained within 140 vehicles in a parking garage at 21 Revere Beach Boulevard, Revere MA 02151
- Hearing called as ordered on the application of Sachem Revere, LLC, 4 Gerrish Ave., Chelsea, MA 02150 requesting a Chapter 148 License to enable the appellant to store a total of 2074 gallons of flammables to be contained within a CAT sub-base fuel tank (394 gallons) and 84 vehicles (1680 gallons) parked underneath a multifamily residential structure at 571 Revere Street, Revere MA 02151
- Hearing called as ordered on a joint petition submitted by National Grid and Verizon to install 1 jointly owned pole (1-1) on the sidewalk between 13-15 Sweeney Avenue and extend secondary from P1 to new pole and install overhead service to #13B Sweeney Avenue in accordance with the plan on file.