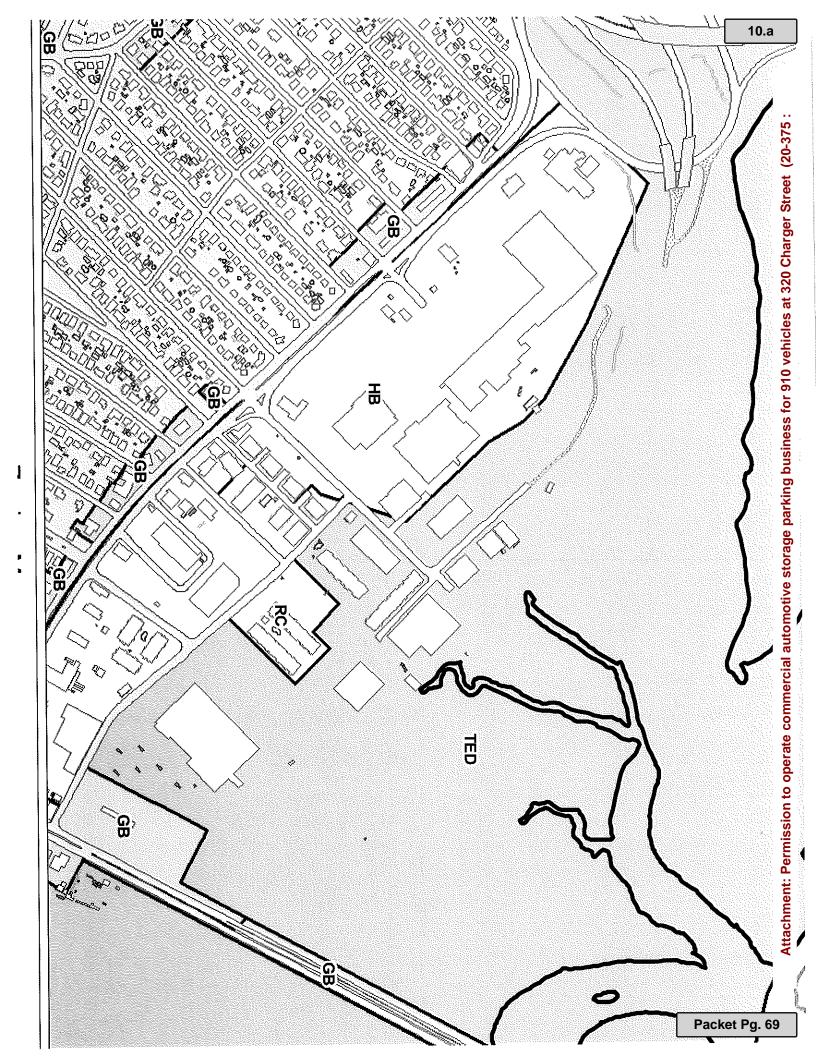

- 8. **20-373** Hearing called as ordered on the application of Squire Road Realty, LLC to Zoning Map of the City of Revere. Section 1. Title 17 of the revised Ordinances of the City of Revere and the Zoning Map provided by Section 17.12.020 of said Title, is hereby amended to change zoning district designation of property known and numbered as Lot A at 398 Squire Road, Revere, MA (MBP 29-437J-14) from the Residential B (RB) district to the General Buisness (GB) district.
- 9. **20-374** Hearing called as ordered on the application of Fonseca Real Estate, LLC, 209 Broadway, Revere, MA 02151 seeking permission from the Revere City Council to install an awning at 209 Broadway.
- Hearing called as ordered on the application of Stephen R. Caruso, Trustee, R&S Reatly Trust seeking permission to operate commercial automotive storage/parking business for 910 vehicles on Lot 14 at 320 Charger Street, Revere MA.
- Hearing called as ordered on the application of 21 Revere Beach Blvd, LLC, c/o Gate Residential, 265 Franklin St, Boston, MA 02110 requesting a Chapter 148 License to enable the appellant to store a total of 7,555 gallons of flammables and combustibles to be contained within 133 vehicles in a parking garage at 50 Ocean Avenue, Revere, MA 02151
- Hearing called as ordered on the application of 21 Revere Beach Boulevard, LLC, c/o Gate Residential, 265 Franklin Street, Boston MA 02110 requesting a Chapter 148 License from the Revere City Council to enable the appellant to store a total of 7952 gallons of flammables and combustibles to be contained within 140 vehicles in a parking garage at 21 Revere Beach Boulevard, Revere MA 02151
- Hearing called as ordered on the application of Sachem Revere, LLC, 4 Gerrish Ave., Chelsea, MA 02150 requesting a Chapter 148 License to enable the appellant to store a total of 2074 gallons of flammables to be contained within a CAT sub-base fuel tank (394 gallons) and 84 vehicles (1680 gallons) parked underneath a multifamily residential structure at 571 Revere Street, Revere MA 02151
- Hearing called as ordered on a joint petition submitted by National Grid and Verizon to install 1 jointly owned pole (1-1) on the sidewalk between 13-15 Sweeney Avenue and extend secondary from P1 to new pole and install overhead service to #13B Sweeney Avenue in accordance with the plan on file.