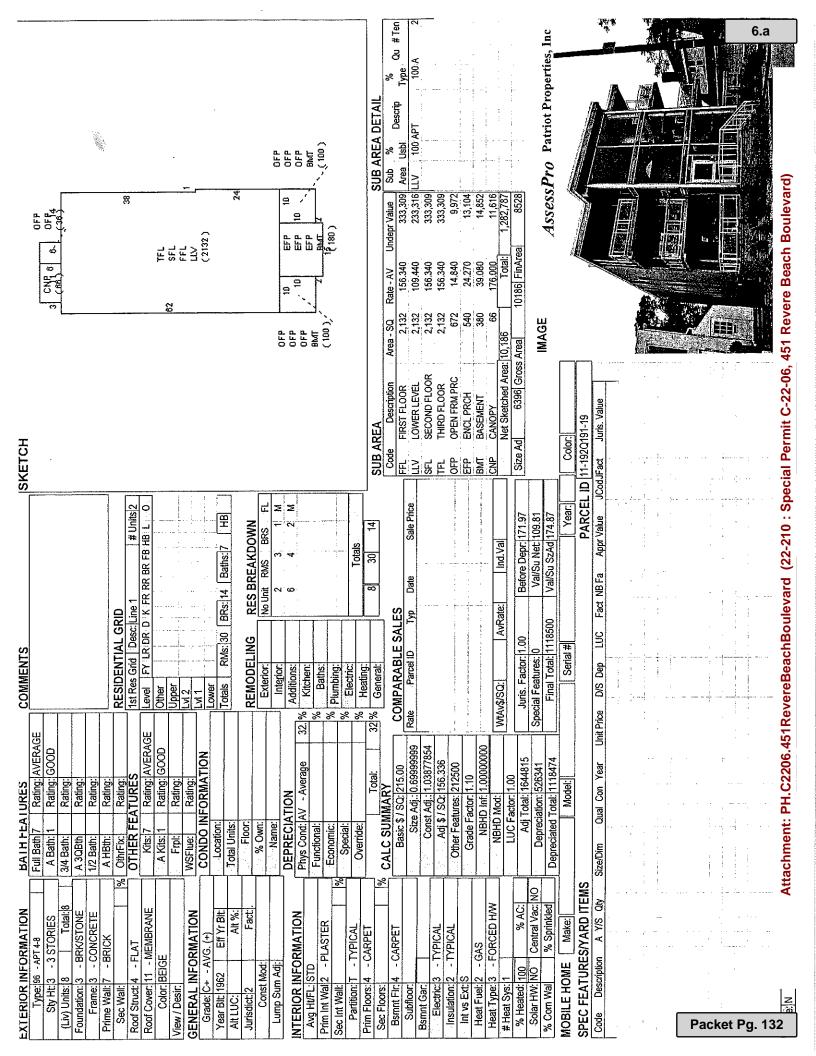

of Commendation to Derek's Barber Shop (Derek Anemoduris and Jenna Cirino)

in recognition of providing free back-to-school haircuts to 30 students.