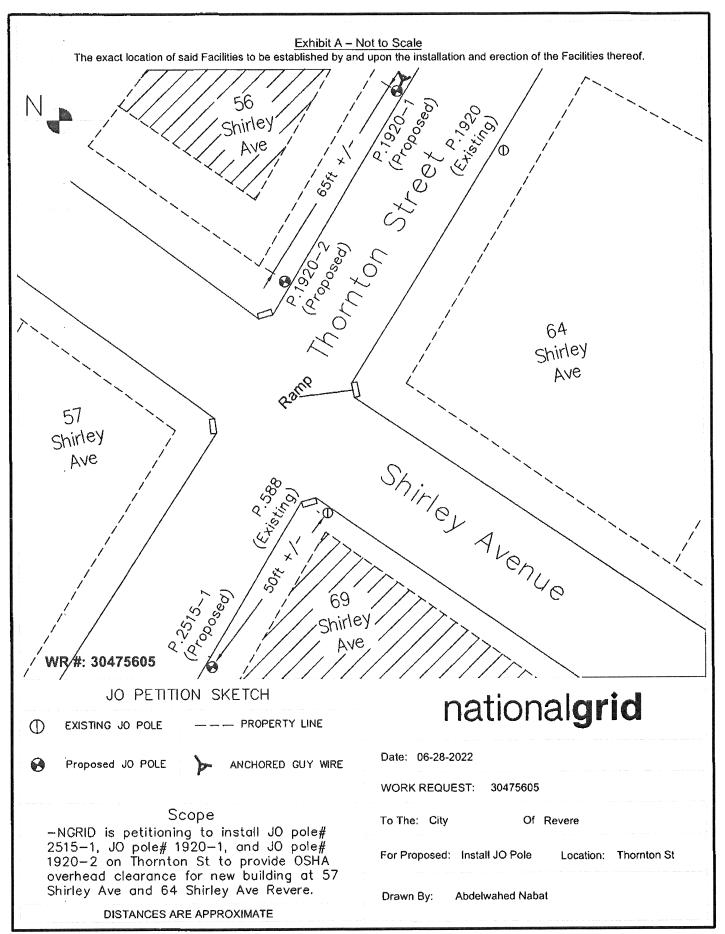

#### **PUBLIC HEARING**

Notice is hereby given, that the Revere City Council will conduct a public hearing on Monday evening, August 22, 2022 at 6:00 PM in the City Councillor Joseph A. DelGrosso City Council Chambers, Revere City Hall, 281 Broadway, Revere, MA 02151 on a joint petition submitted by National Grid to install three jointly owned poles on Thornton Street near the intersection of Shirley Avenue to provide OSHA overhead clearance for new structures located at 57 Shirley Avenue and 64 Shirley Avenue, Revere, MA 02151.

Thornton St - National Grid to install 3 JO Poles on Thornton St beginning at a point approximately 80 feet northeast of the centerline of the intersection of Shirley Ave and Thornton St and continuing approximately 175 feet in a southwest direction. Install JO Pole # 2515-1, JO Pole # 1920-1, and JO Pole # 1920-2 on Thornton St to provide OSHA overhead clearance for new building at 57 Shirley Ave and 64 Shirley Ave.

Location approximately as shown on plan attached

Wherefore it prays that after due notice and hearing as provided by law, it be granted a location for and permission to erect and maintain poles and wires, together with such sustaining and protecting fixtures as it may find necessary, said poles to be erected substantially in accordance with the plan filed herewith marked – Thornton St - Revere – Massachusetts.

The following are the public ways or part of ways along which the poles above referred to may be erected, and the number of poles which may be erected thereon under this order:

Thornton St - National Grid to install 3 JO Poles on Thornton St beginning at a point approximately 80 feet northeast of the centerline of the intersection of Shirley Ave and Thornton St and continuing approximately 175 feet in a southwest direction. Install JO Pole # 2515-1, JO Pole # 1920-1, and JO Pole # 1920-2 on Thornton St to provide OSHA overhead clearance for new building at 57 Shirley Ave and 64 Shirley Ave.

## <u>Abutter's List – WR# 30475605</u>

|    | Address         | Owner's Info       | Parcel ID# |
|----|-----------------|--------------------|------------|
| 1) | 69 SHIRLEY AVE. | CITY OF REVERE     | 8-130-1    |
| -  |                 | C/O MAYOR`S OFFICE |            |
|    |                 | 281 BROADWAY.      |            |
|    |                 | REVERE, MA 02151   |            |
| 2) | 56 SHIRLEY AVE. | VIASUS SOFIA       | 8-148-1    |
|    |                 | 56 SHIRLEY AVE,    |            |
|    |                 | Revere, MA 02151   |            |