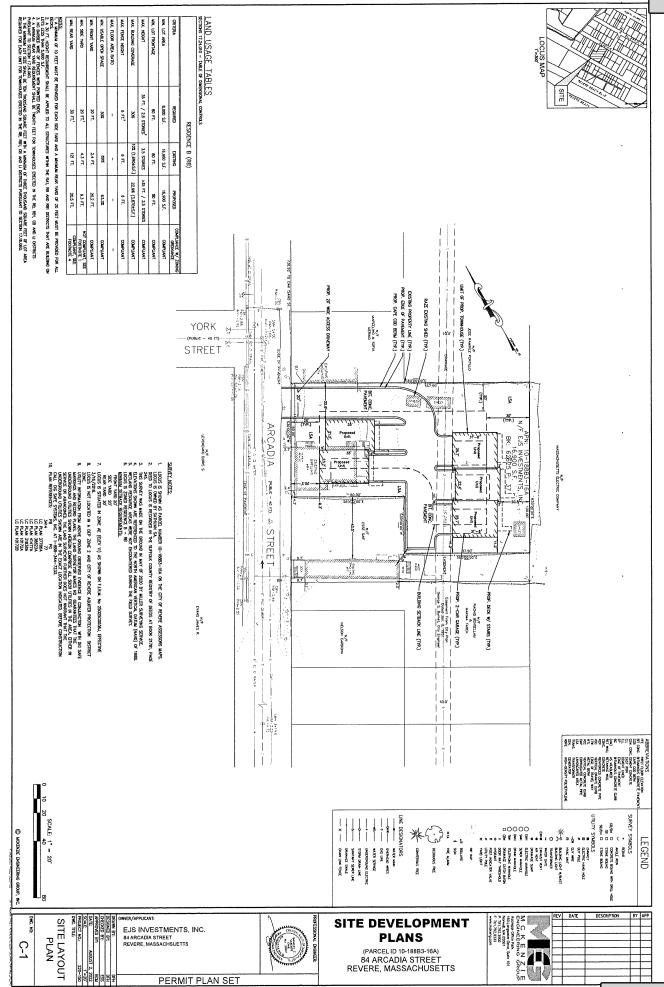

companies and the City of Revere to include tree pits and trees when installing

33. 22-236 Motion presented by Councillor Keefe: That the Mayor request the Police Department, through public safety grant funding, install cameras at the corner of McLeavy Street and Park Avenue. Illegal dumping and illicit activity has become prevalent in this secluded area. 34. Motion presented by Councillor Powers: That the City Council send a letter to 22-237 MassDEP in opposition to WIN Waste Innovation's proposal to expand the ash landfill in Saugus, MA. 35. 22-238 Motion presented by Councillor Rizzo, Councillor McKenna: That the Mayor request the Police Department to relocate the existing speed sign at the intersection of Crescent Avenue and Webster Street to the intersection of Crescent Avenue and Orchard Avenue facing traffic heading east. The new location will slow the traffic heading easterly up Crescent Avenue from Winthrop Avenue. Further, that the Chief of Police be requested to deploy speed traps around the City in the hopes of slowing down traffic. Further, that the Police Department install an electronic speed reader facing east on Crescent Avenue. 36. 22-239 Motion presented by Councillor Morabito: That the City Council award Certificates of Commendation to Deputy Tom Todisco, Captain Thomas Prizio, Lieutenant Jack Carey, and Firefighters Joseph Giannino and Lawrence Floyd in recognition of their retirements from the City of Revere Fire Department. Motion presented by Councillor Powers: That the Mayor request the City 37. 22-240 Solicitor and the City's General Counsel to appear before the City Council to discuss the following relative to 685 North Shore Road: 1.) What is the status of the property? 2.) The amount of fines owed to the City of Revere? 3.) The amount of unpaid taxes, if any, owed to the City? 4.) When can the City anticipate obtaining ownership of the property due to the ongoing dangerous condition of the structure? 38. <u>22-241</u> Motion presented by Councillor Powers: That the Mayor request MassDOT to install electronic speed readers on North Shore Road between John Avenue and Oak Island Street and Oak Island Street and Revere Street in the interest of public safety. 39. Motion presented by Councillor Cogliandro: That the Mayor request the DPW to <u>22-242</u> direct all companies working in the City of Revere to clean up their work sites in a timely manner. 40. <u>22-243</u> Motion presented by Councillor Keefe, Councillor Silvestri: That the Mayor be requested to name the new home team dugout to be constructed at the RHS baseball field in honor of long-time career educator at RHS, varsity RHS baseball coach, and inductee of the Massachusetts Baseball Coaches Hall of Fame, Al Blasi. 41. 22-244 Motion presented by Councillor Keefe: That the City Council award a Certificate

- 6. Plans describing and defining the Exception to Use Regulations In Certain Districts, the Special Permit or Special Permit For Alteration and Extension of Nonconforming Uses are included herewith and made a part hereof and are titled and dated:
  - a. <u>Enterprise Rent-A-Car, Special Permit Plan C-1, J.K. Holmgren Engineering Inc., Registered Professional Engineers and Land Surveyors, 1024 Pearl Street, Brockton, MA 02301 dated June 7, 2022;</u>
  - b. <u>Enterprise Rent-A-Car, Utility Plan C-2, J.K. Holmgren Engineering Inc., Registered Professional Engineers</u> and Land Surveyors, 1024 Pearl Street, <u>Brockton, MA 02301 dated June 7, 2022; and</u>
  - c. Proposed Floor Plan, J Ferrera Associates, Inc., 2 Fern Lane, Sterling, MA 01564 dated April 11, 2022.
- 7. A map describing the land uses of adjacent and nearby properties is included and made a part of this application. Yes, Included.
- 8. A locus map (8½" x 11") copy of City of Revere or USGS topographic sheet with site marked for which permit is requested is included and made a part of this application. Yes, Included.
- 9A. Is the site of this application subject to the Wetland Protection Act (M.G.L., Chapter 131, Sec. 40A or Chapter 130, Sec. 105)?