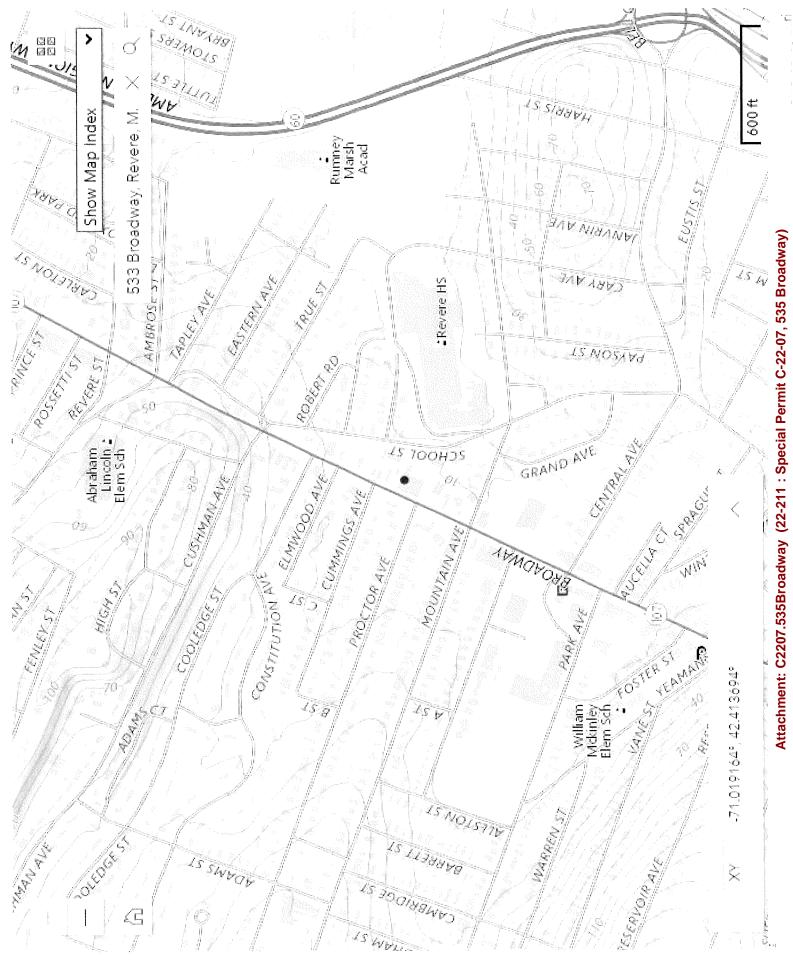

#### **CITY COUNCIL**

Regular Meeting

City Councillor Joseph A. DelGrosso City Council Chamber Journal Monday, July 11, 2022

Regular Meeting of the City Council was called to order at 6:00 PM. President Gerry Visconti presiding.