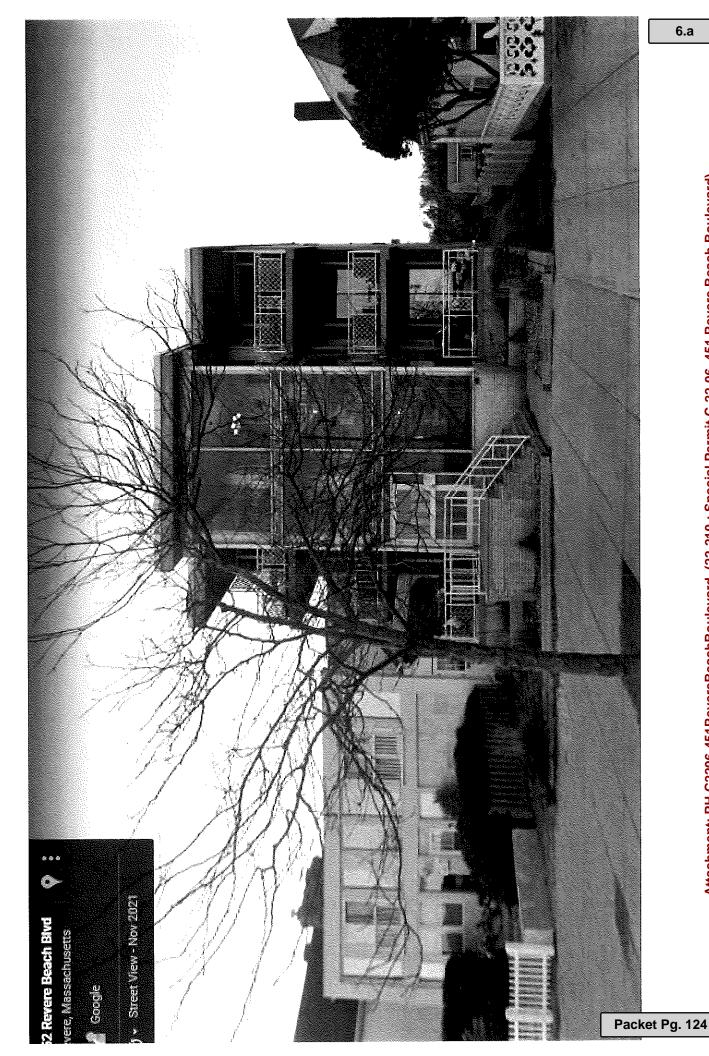

of Commendation to Derek's Barber Shop (Derek Anemoduris and Jenna Cirino)

in recognition of providing free back-to-school haircuts to 30 students.