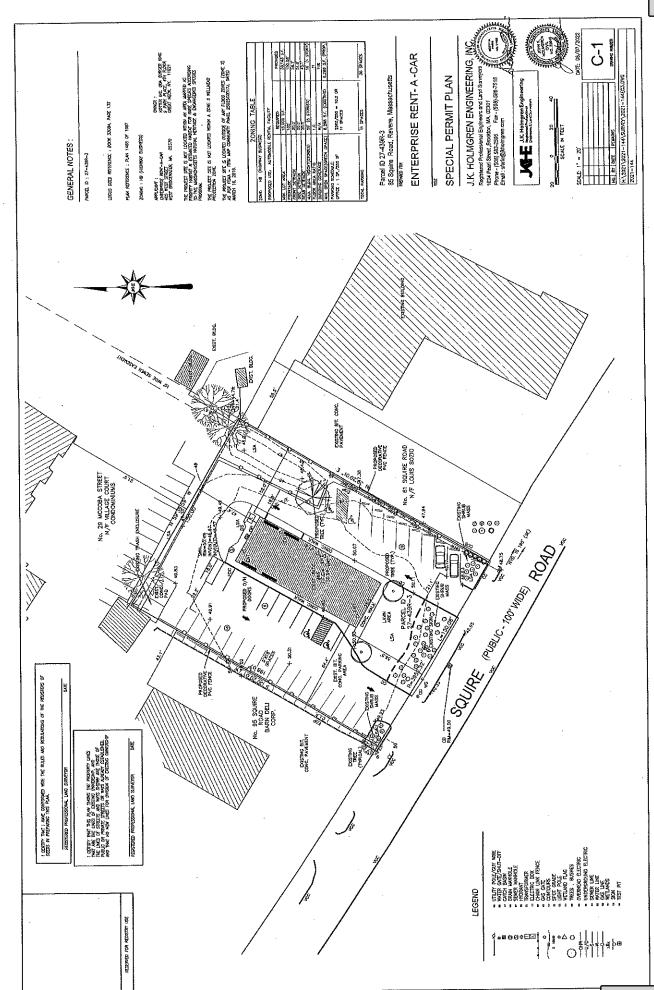

- 6. Plans describing and defining the Exception to Use Regulations In Certain Districts, the Special Permit or Special Permit For Alteration and Extension of Nonconforming Uses are included herewith and made a part hereof and are titled and dated:
  - a. <u>Enterprise Rent-A-Car, Special Permit Plan C-1, J.K. Holmgren Engineering Inc., Registered Professional Engineers and Land Surveyors, 1024 Pearl Street, Brockton, MA 02301 dated June 7, 2022;</u>
  - b. <u>Enterprise Rent-A-Car, Utility Plan C-2, J.K. Holmgren Engineering Inc., Registered Professional Engineers</u> and Land Surveyors, 1024 Pearl Street, <u>Brockton, MA 02301 dated June 7, 2022; and</u>
  - c. Proposed Floor Plan, J Ferrera Associates, Inc., 2 Fern Lane, Sterling, MA 01564 dated April 11, 2022.
- 7. A map describing the land uses of adjacent and nearby properties is included and made a part of this application. Yes, Included.
- 8. A locus map (8½" x 11") copy of City of Revere or USGS topographic sheet with site marked for which permit is requested is included and made a part of this application. Yes, Included.
- 9A. Is the site of this application subject to the Wetland Protection Act (M.G.L., Chapter 131, Sec. 40A or Chapter 130, Sec. 105)?

The address is 85 Squire Road (Route 60). The current use is a Verizon Retail Store. The property

contains 0.692 acres of land with an existing free-standing building containing approximately 3,395 square feet and built in 1974. See plans attached hereto for more information.