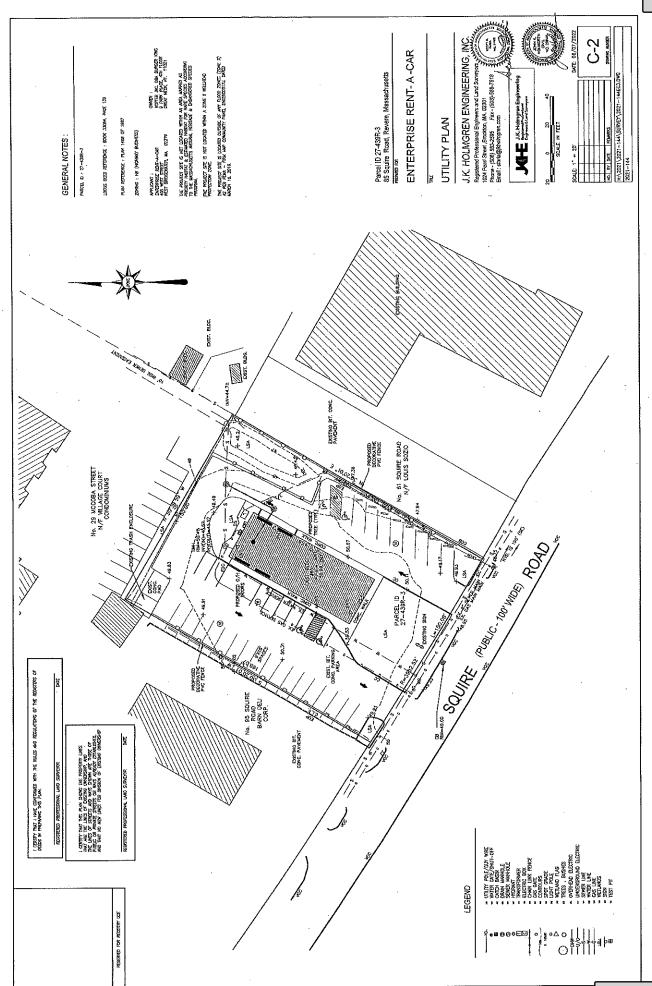

- 6. Plans describing and defining the Exception to Use Regulations In Certain Districts, the Special Permit or Special Permit For Alteration and Extension of Nonconforming Uses are included herewith and made a part hereof and are titled and dated:
  - a. <u>Enterprise Rent-A-Car, Special Permit Plan C-1, J.K. Holmgren Engineering Inc., Registered Professional Engineers and Land Surveyors, 1024 Pearl Street, Brockton, MA 02301 dated June 7, 2022;</u>
  - b. <u>Enterprise Rent-A-Car, Utility Plan C-2, J.K. Holmgren Engineering Inc., Registered Professional Engineers</u> and Land Surveyors, 1024 Pearl Street, <u>Brockton, MA 02301 dated June 7, 2022; and</u>
  - c. Proposed Floor Plan, J Ferrera Associates, Inc., 2 Fern Lane, Sterling, MA 01564 dated April 11, 2022.
- 7. A map describing the land uses of adjacent and nearby properties is included and made a part of this application. Yes, Included.
- 8. A locus map (8½" x 11") copy of City of Revere or USGS topographic sheet with site marked for which permit is requested is included and made a part of this application. Yes, Included.
- 9A. Is the site of this application subject to the Wetland Protection Act (M.G.L., Chapter 131, Sec. 40A or Chapter 130, Sec. 105)?

The address is 85 Squire Road (Route 60). The current use is a Verizon Retail Store. The property

contains 0.692 acres of land with an existing free-standing building containing approximately 3,395 square feet and built in 1974. See plans attached hereto for more information.