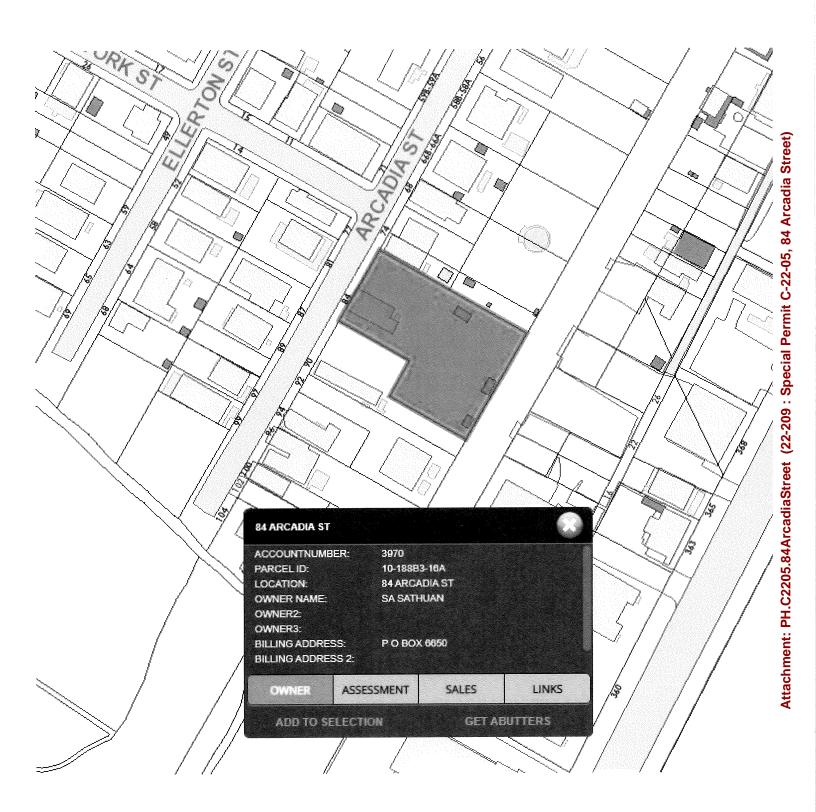

companies and the City of Revere to include tree pits and trees when installing

33. 22-236 Motion presented by Councillor Keefe: That the Mayor request the Police Department, through public safety grant funding, install cameras at the corner of McLeavy Street and Park Avenue. Illegal dumping and illicit activity has become prevalent in this secluded area. 34. Motion presented by Councillor Powers: That the City Council send a letter to 22-237 MassDEP in opposition to WIN Waste Innovation's proposal to expand the ash landfill in Saugus, MA. 35. 22-238 Motion presented by Councillor Rizzo, Councillor McKenna: That the Mayor request the Police Department to relocate the existing speed sign at the intersection of Crescent Avenue and Webster Street to the intersection of Crescent Avenue and Orchard Avenue facing traffic heading east. The new location will slow the traffic heading easterly up Crescent Avenue from Winthrop Avenue. Further, that the Chief of Police be requested to deploy speed traps around the City in the hopes of slowing down traffic. Further, that the Police Department install an electronic speed reader facing east on Crescent Avenue. 36. 22-239 Motion presented by Councillor Morabito: That the City Council award Certificates of Commendation to Deputy Tom Todisco, Captain Thomas Prizio, Lieutenant Jack Carey, and Firefighters Joseph Giannino and Lawrence Floyd in recognition of their retirements from the City of Revere Fire Department. Motion presented by Councillor Powers: That the Mayor request the City 37. 22-240 Solicitor and the City's General Counsel to appear before the City Council to discuss the following relative to 685 North Shore Road: 1.) What is the status of the property? 2.) The amount of fines owed to the City of Revere? 3.) The amount of unpaid taxes, if any, owed to the City? 4.) When can the City anticipate obtaining ownership of the property due to the ongoing dangerous condition of the structure? 38. <u>22-241</u> Motion presented by Councillor Powers: That the Mayor request MassDOT to install electronic speed readers on North Shore Road between John Avenue and Oak Island Street and Oak Island Street and Revere Street in the interest of public safety. 39. Motion presented by Councillor Cogliandro: That the Mayor request the DPW to <u>22-242</u> direct all companies working in the City of Revere to clean up their work sites in a timely manner. 40. <u>22-243</u> Motion presented by Councillor Keefe, Councillor Silvestri: That the Mayor be requested to name the new home team dugout to be constructed at the RHS baseball field in honor of long-time career educator at RHS, varsity RHS baseball coach, and inductee of the Massachusetts Baseball Coaches Hall of Fame, Al Blasi. 41. 22-244 Motion presented by Councillor Keefe: That the City Council award a Certificate