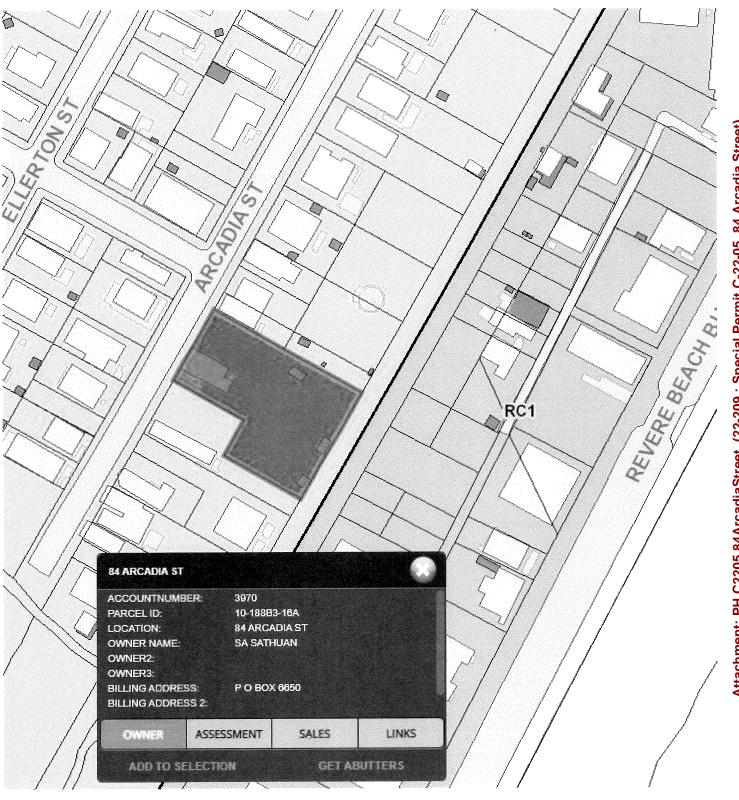

companies and the City of Revere to include tree pits and trees when installing

33. 22-236 Motion presented by Councillor Keefe: That the Mayor request the Police Department, through public safety grant funding, install cameras at the corner of McLeavy Street and Park Avenue. Illegal dumping and illicit activity has become prevalent in this secluded area. 34. Motion presented by Councillor Powers: That the City Council send a letter to 22-237 MassDEP in opposition to WIN Waste Innovation's proposal to expand the ash landfill in Saugus, MA. 35. 22-238 Motion presented by Councillor Rizzo, Councillor McKenna: That the Mayor request the Police Department to relocate the existing speed sign at the intersection of Crescent Avenue and Webster Street to the intersection of Crescent Avenue and Orchard Avenue facing traffic heading east. The new location will slow the traffic heading easterly up Crescent Avenue from Winthrop Avenue. Further, that the Chief of Police be requested to deploy speed traps around the City in the hopes of slowing down traffic. Further, that the Police Department install an electronic speed reader facing east on Crescent Avenue. 36. 22-239 Motion presented by Councillor Morabito: That the City Council award Certificates of Commendation to Deputy Tom Todisco, Captain Thomas Prizio, Lieutenant Jack Carey, and Firefighters Joseph Giannino and Lawrence Floyd in recognition of their retirements from the City of Revere Fire Department. Motion presented by Councillor Powers: That the Mayor request the City 37. 22-240 Solicitor and the City's General Counsel to appear before the City Council to discuss the following relative to 685 North Shore Road: 1.) What is the status of the property? 2.) The amount of fines owed to the City of Revere? 3.) The amount of unpaid taxes, if any, owed to the City? 4.) When can the City anticipate obtaining ownership of the property due to the ongoing dangerous condition of the structure? 38. <u>22-241</u> Motion presented by Councillor Powers: That the Mayor request MassDOT to install electronic speed readers on North Shore Road between John Avenue and Oak Island Street and Oak Island Street and Revere Street in the interest of public safety. 39. Motion presented by Councillor Cogliandro: That the Mayor request the DPW to <u>22-242</u> direct all companies working in the City of Revere to clean up their work sites in a timely manner. 40. <u>22-243</u> Motion presented by Councillor Keefe, Councillor Silvestri: That the Mayor be requested to name the new home team dugout to be constructed at the RHS baseball field in honor of long-time career educator at RHS, varsity RHS baseball coach, and inductee of the Massachusetts Baseball Coaches Hall of Fame, Al Blasi. 41. 22-244 Motion presented by Councillor Keefe: That the City Council award a Certificate