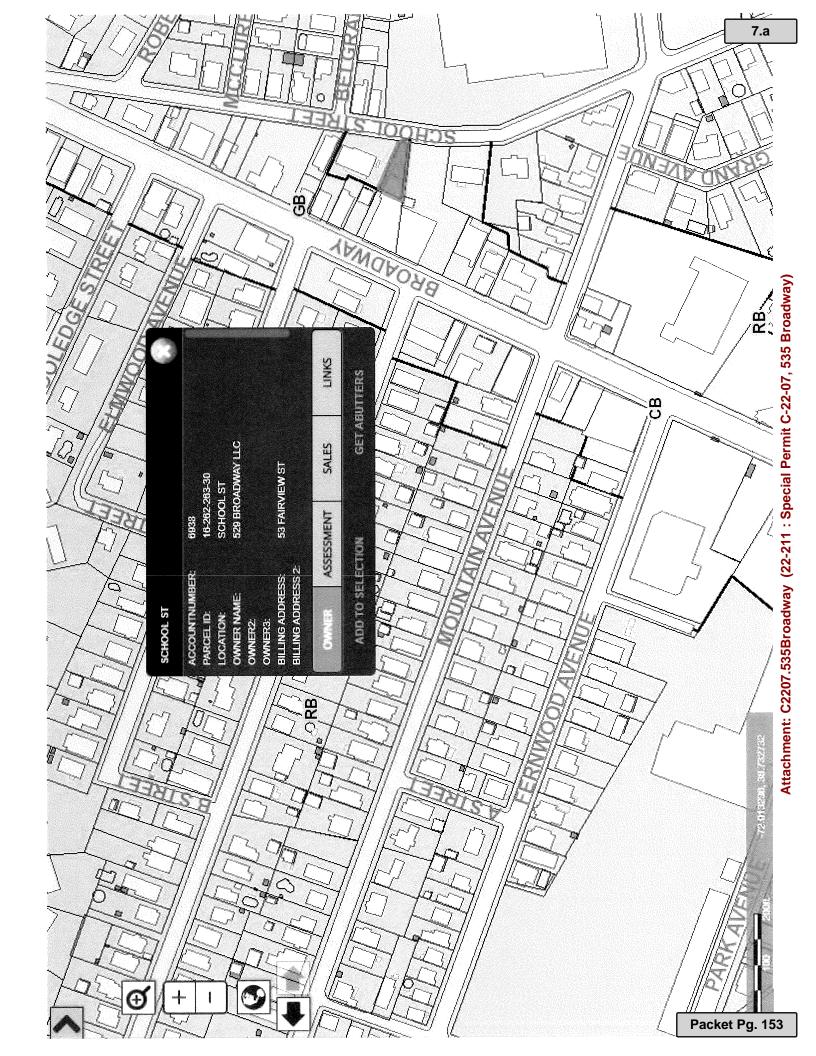

#### **CITY COUNCIL**

Regular Meeting

City Councillor Joseph A. DelGrosso City Council Chamber Journal Monday, July 11, 2022

Regular Meeting of the City Council was called to order at 6:00 PM. President Gerry Visconti presiding.