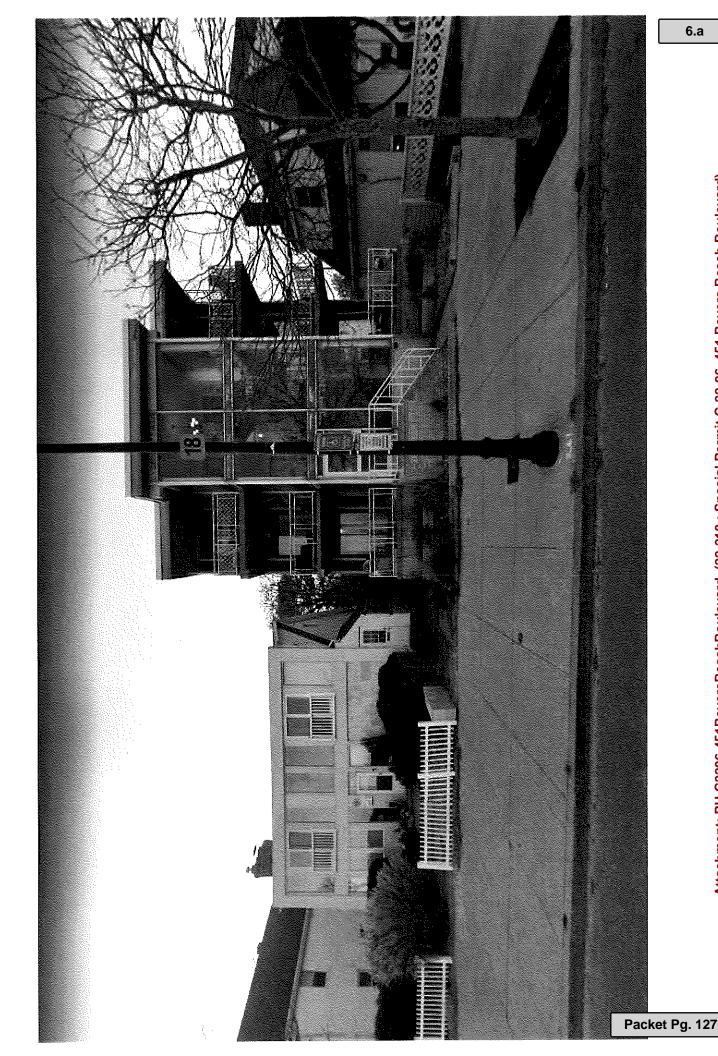

of Commendation to Derek's Barber Shop (Derek Anemoduris and Jenna Cirino)

in recognition of providing free back-to-school haircuts to 30 students.