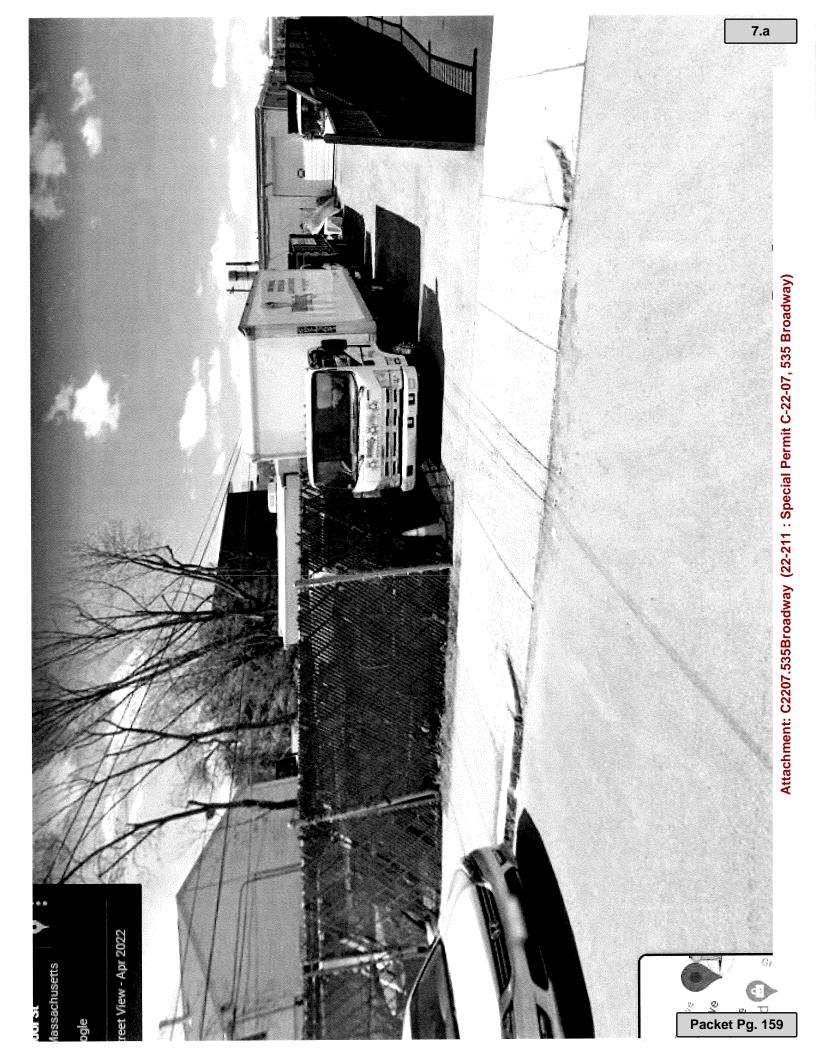

#### **CITY COUNCIL**

Regular Meeting

City Councillor Joseph A. DelGrosso City Council Chamber Journal Monday, July 11, 2022

Regular Meeting of the City Council was called to order at 6:00 PM. President Gerry Visconti presiding.