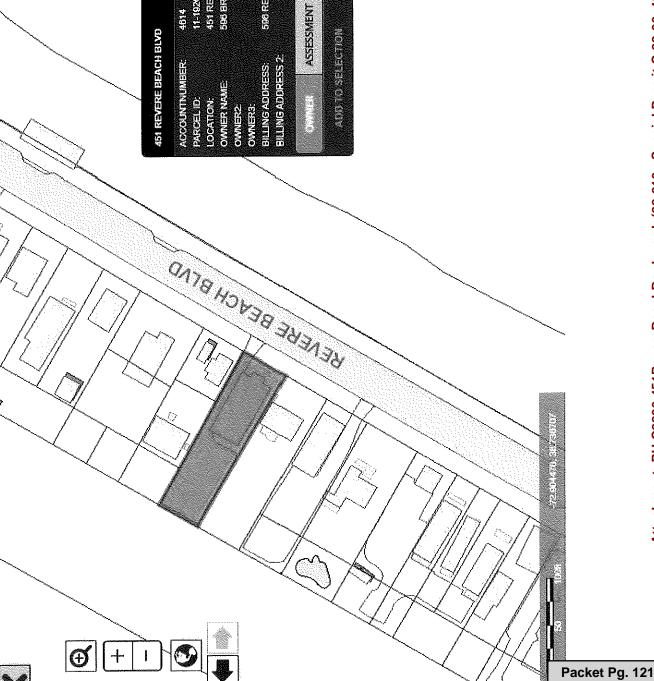

of Commendation to Derek's Barber Shop (Derek Anemoduris and Jenna Cirino)

in recognition of providing free back-to-school haircuts to 30 students.