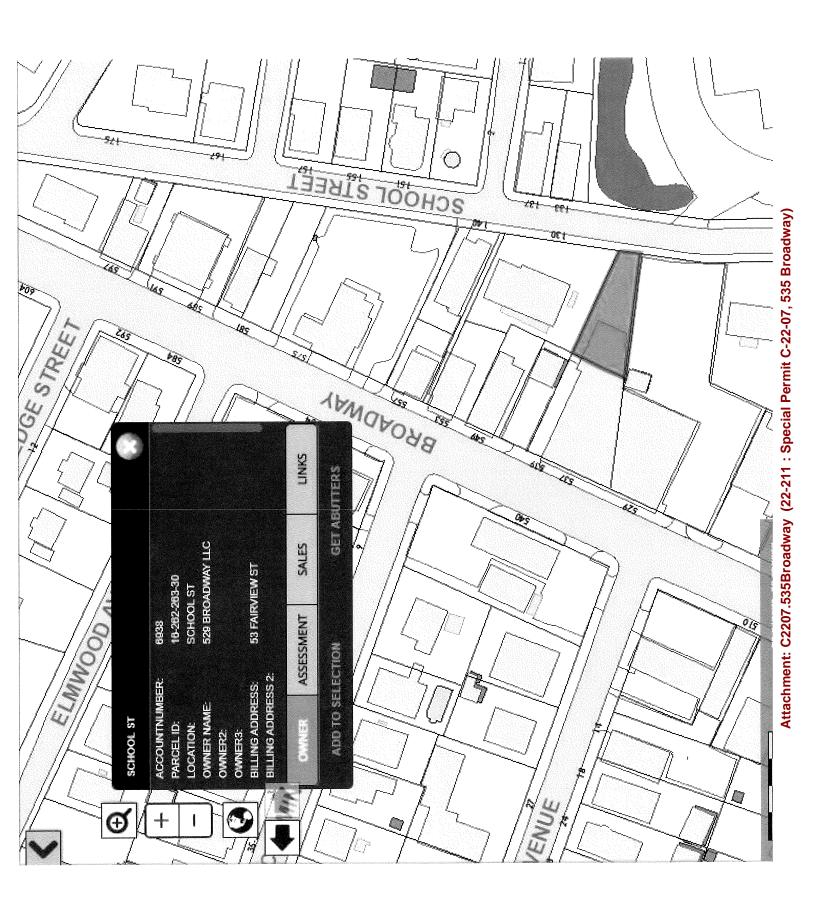

#### **CITY COUNCIL**

Regular Meeting

City Councillor Joseph A. DelGrosso City Council Chamber Journal Monday, July 11, 2022

Regular Meeting of the City Council was called to order at 6:00 PM. President Gerry Visconti presiding.