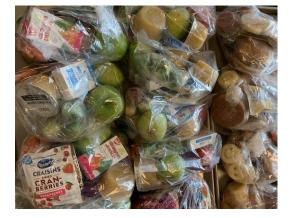

Thanksgiving "Horn Of Plenty" Distributio

Meal Distribution on Tuesday, November 24, will include a Thanksgiving fresh produce bag.

An example of what's to be included:

Sweet Potatoes, Yellow Squash, Zucchini

Potatoes, Cucumber, Apples

Oranges, Pears

with parents for years to come.

**TAKE-HOME** 

INFORMATION

FOR PARENTS

INCLUDED

PPE

### EVENT INSPIRED FAMILY-STYLE PRODUCE PROVIDED

SIMILAR DISTRIBUTION WILL OCCUR ON: TUESDAY, DECEMBER 22<sup>ND</sup> AND TUESDAY, DECEMBER 29<sup>TH</sup>

Thanksgiving Week Distribution

Due to the Thanksgiving Holiday, we will distribute 7 days worth of meals on Tuesday, November 24, this distribution will include fresh produce geared toward family-style meals.