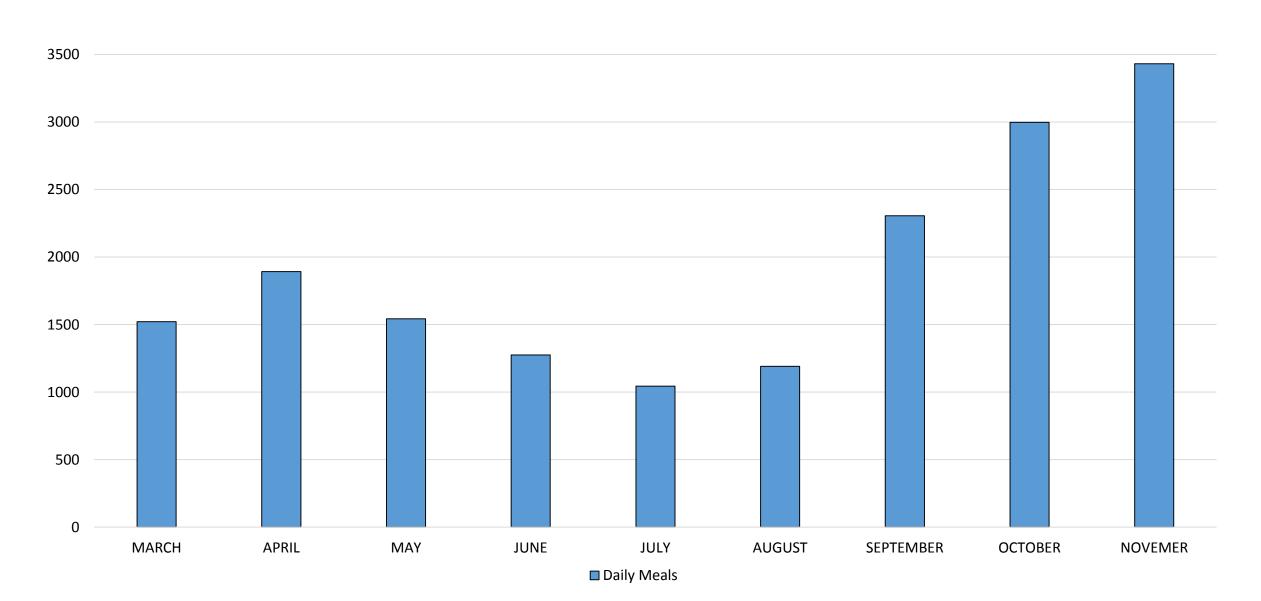

## HOW OUR AMAZING STAFF SERVES OUR COMMUNITY

6 meal pickup locations throughout the district, 7 operational sites

3,430 meals served daily

265,040 meals served since September 1st 31 employees serving our school community

## Average Daily Meals Served Per Day

4000