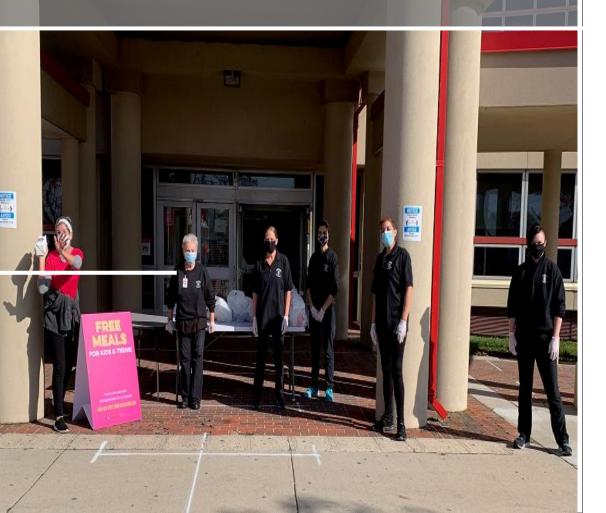

#### FREE MEALS FOR KIDS AND TEENS WHILE SCHOOLS ARE CLOSED

Rever Phills Schools is overlag much to all children and stem ages 18 and name of using school chinars. No 19 or or replatration is required to a scatchmuch and children do not need to be present to require much. Tranky - 10 pays of Breakfart and Lanck Grafe & Ge sensh cas be picked up at the biese locations from 18-10 an to E-10 pay or To-school and Friday. Bendmany School: 25 Forward 58. Main Entrance Gardid School: 35 Forward 58. Main Entrance Hill School: 51 Pack Are- Caff Entrance Deres Hill School: 51 Pack Are- Caff Entrance Deres Hill School: 51 Pack Are- Caff Entrance Deres A.C. Wheim School: 107 Newhall 59. Rear Caff Entrance