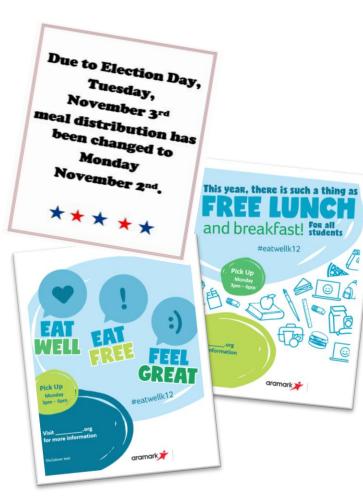

There will be NO meal distribution on Friday November 27. Distribution will continue as normal on Tuesday, December 1. Have a Safe and Happy Thanksgiving! This institution is an equal opportunity provider

# COMMUNICATING CRITICAL MEAL UPDATES

As of October 9, the USDA and FNS announced nationwide waivers to allow the continuation of free breakfast and lunch to **all** students through June 30, 2021.

With constant updates surrounding free meals and meal pickup information, we are ensuring consistent communication with students and families. We have developed various tools to communicate and enhance our meal growth strategy:

> PLUS YOU SAVE TIME & MONEY IN THE PROCESS!

MEALS ARE FREE FOR ALL KIDS & TEENS THIS FALL