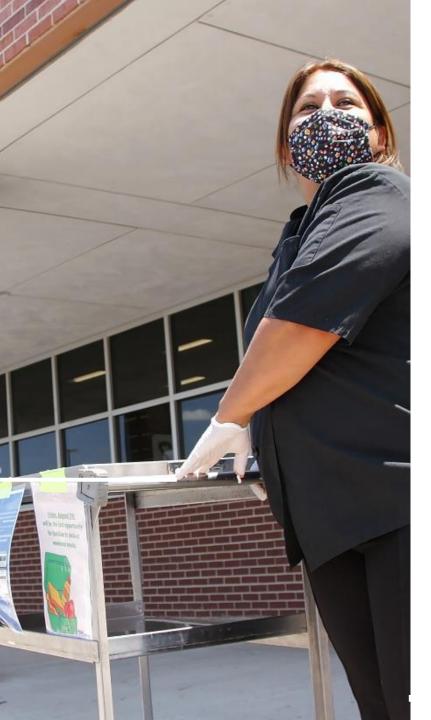

### PARTICIPATION

To increase meal participation, we adapted our operations to efficiently serve the needs of our students and their families during COVID-19. Students currently receive a week's supply of breakfast and lunch meals. Fresh fruits and vegetables are included as well as ½ gallons of milk. Meal distribution occurs 2x weekly on Tuesdays and Fridays at all elementary school locations.

#### FREE MEALS FOR KIDS AND TEENS WHILE SCHOOLS ARE CLOSED

Rever Phills Schools is overlag much to all children and stem ages 18 and name of using school chinars. No 19 or or replatration is required to a scatchmuch and children do not need to be present to require much. Tranky - 10 pays of Breakfart and Lanck Grafe & Ge sensh cas be picked up at the biese locations from 18-10 an to E-10 pay or To-school and Friday. Bendmany School: 25 Forward 58. Main Entrance Gardid School: 35 Forward 58. Main Entrance Hill School: 51 Pack Are- Caff Entrance Deres Hill School: 51 Pack Are- Caff Entrance Deres Hill School: 51 Pack Are- Caff Entrance Deres A.C. Wheim School: 107 Newhall 59. Rear Caff Entrance