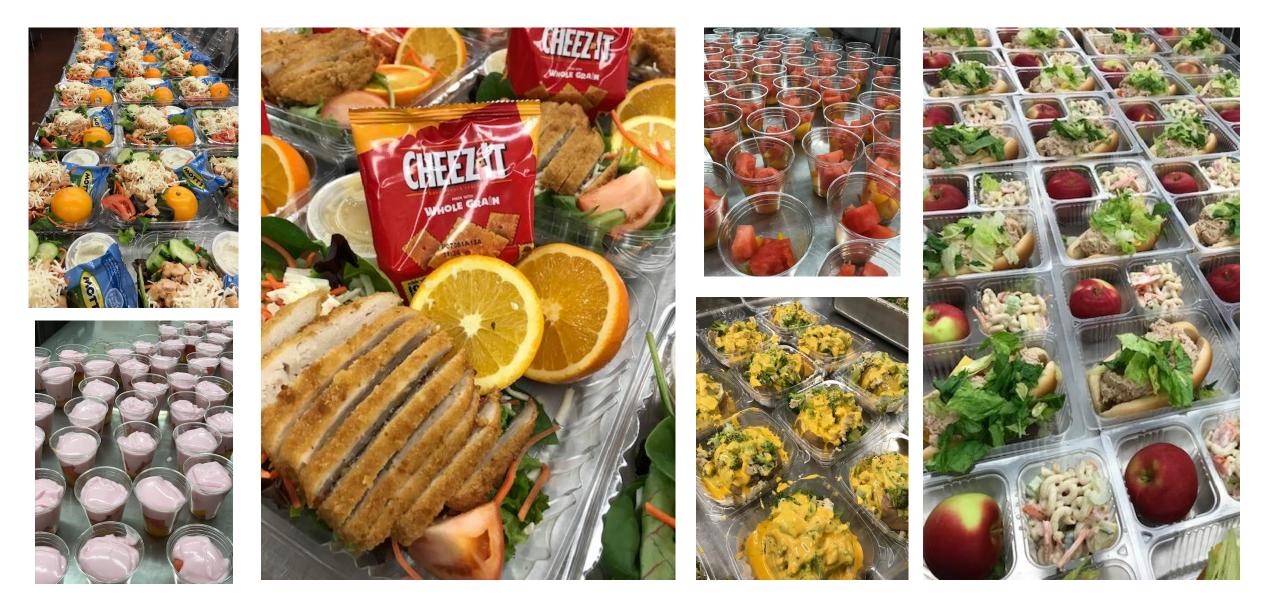

## **PROVIDING MEALS TO EVERY STUDENT**

Varieties of meals are served to students to prevent menu fatigue and keep kids excited about mealtimes, even when they are not in school. Convenient and fun breakfast meals are included, and lunch features include make your own meal kits that are exciting for students. Familystyle meals are also included as part of our menu strategy.

# **OUTREACH PROGRAMS**

A variety of meals prepared at Revere High School are delivered weekly to families residing in temporary housing. Students participating in the For Kids Only After School Program are receiving these breakfast and lunch meals as well.

### PARTICIPATION

To increase meal participation, we adapted our operations to efficiently serve the needs of our students and their families during COVID-19. Students currently receive a week's supply of breakfast and lunch meals. Fresh fruits and vegetables are included as well as ½ gallons of milk. Meal distribution occurs 2x weekly on Tuesdays and Fridays at all elementary school locations.