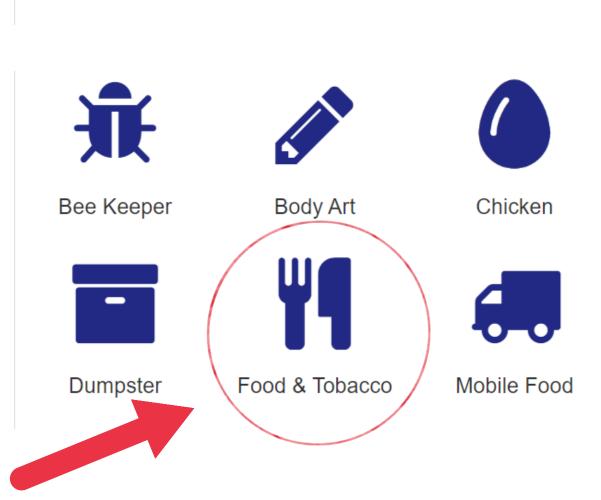

# Step 5

indicates a required field

| Application Type:        | Food Establishment and Tobacco | ` |
|--------------------------|--------------------------------|---|
| Sub Type:                | Farmers Market                 | ` |
| Business Name:           |                                |   |
| ₩ EVENT INFORMATION      |                                |   |
| Name of Event:           | Farmers Market 2023            |   |
| Event Location:          | Sandler Square, Revere MA      |   |
|                          |                                |   |
| Event Coordinator:       | Samanda Lumaj                  |   |
| Event Coordinator Phone: | 781-485-8486                   |   |
| Start Date of Event:     | 06/10/2023                     |   |
| End Date of Event:       | 09/30/2023                     |   |
| Times of Event:          | 10 am - 5 pm                   |   |
|                          |                                |   |
| ····                     |                                |   |