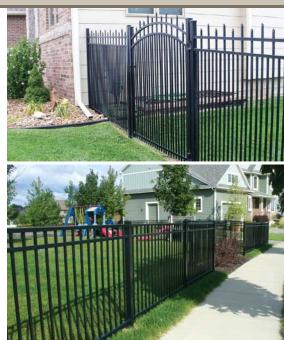

### **A Tradition in Ornamental Aluminum Fence**

Introducing the Classic Series by Aluminum Fence Supply. An outstanding line of maintenance-free, powder coated aluminum fence and estate gates.

Offered in six, versatile and distinct grades: Residential, Commercial, Concealed Fastener, Municipal, Industrial and Imperial - the Classic Series is the ideal choice to complement a structure's architecture and landscape design while offering safety, boundary definition, and security.

Quickly becoming an industry leader, Aluminum Fence Supply is proud to offer each grade in a variety of versatile and attractive styles - fully guaranteed by our exclusive Lifetime Limited Warranty.