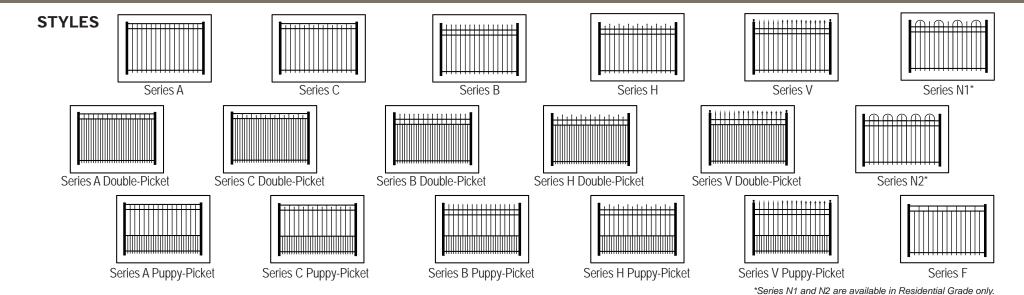

### **A Tradition in Ornamental Aluminum Fence**

Introducing the Classic Series by Aluminum Fence Supply. An outstanding line of maintenance-free, powder coated aluminum fence and estate gates.

Offered in six, versatile and distinct grades: Residential, Commercial, Concealed Fastener, Municipal, Industrial and Imperial - the Classic Series is the ideal choice to complement a structure's architecture and landscape design while offering safety, boundary definition, and security.

Quickly becoming an industry leader, Aluminum Fence Supply is proud to offer each grade in a variety of versatile and attractive styles - fully guaranteed by our exclusive Lifetime Limited Warranty.