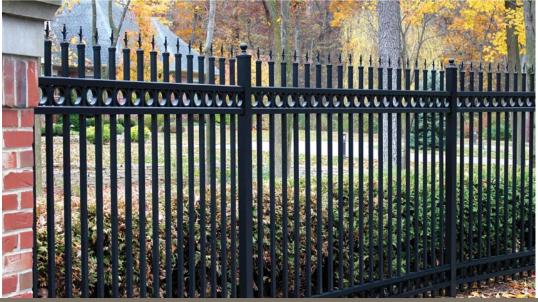

# The Superior Alternative

**ADORNMENTS** 

Ball Post Cap

Standard Post Cap

Pressed Spear

Tri-Ad Finial

3" x 3" x .125" 2" x 2" x .093" 4" x 4" x .125" 4" x 4" x .250" 2½" x 2½" x .075" 6" x 6" x .125" 2½" x 2½" x .125" 6" x 6" x .250"

Fleur-De-Lis

Rings

Quad Finial