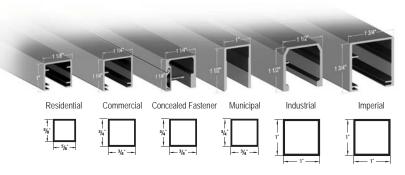

### **A Tradition in Ornamental Aluminum Fence**

Introducing the Classic Series by Aluminum Fence Supply. An outstanding line of maintenance-free, powder coated aluminum fence and estate gates.

Offered in six, versatile and distinct grades: Residential, Commercial, Concealed Fastener, Municipal, Industrial and Imperial - the Classic Series is the ideal choice to complement a structure's architecture and landscape design while offering safety, boundary definition, and security.