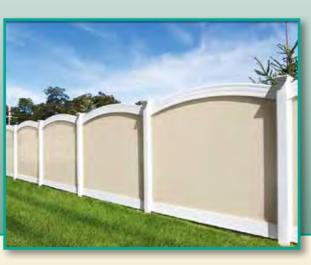

## Privacy

**Glusions**\* Privacy Panels are manufactured to feature a "V"-Jointed tongue and groove board. Privacy Panels come with a wide variety of decorative tops. Every section includes a metal reinforcement channel in the bottom rail to help create a stronger and longer lasting fence.

We offer a **Privacy Panel** for every taste and in a variety of colors as well.