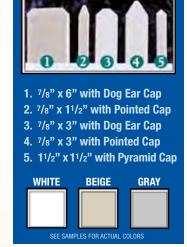

## raditional

"Illusions" Traditional Picket looks like the traditional "nail-on style" wood picket fence. This face mounted picket panel can be manufactured with three different picket widths. Narrow, standard or wide. These can be assembled with either a regular spacing or a reduced spacing for extra security.

Also available in optional through-rail construction.

3" PICKET - POINTED TOP CAP

3" PICKET - POINTED TOP - SCALLOPED