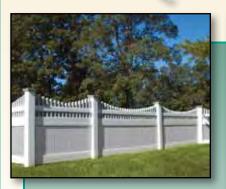

## Privacy

**Glusions**\* Privacy Panels are manufactured to feature a "V"-Jointed tongue and groove board. Privacy Panels come with a wide variety of decorative tops. Every section includes a metal reinforcement channel in the bottom rail to help create a stronger and longer lasting fence.

We offer a **Privacy Panel** for every taste and in a variety of colors as well.