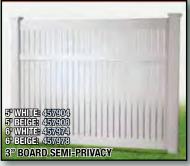

# Semi-Privacy

The **Illusions** Semi-Privacy line has one of the largest selections we offer.

Customers are invited to pick one of our pre-made styles or to custom design their own.

Semi-Privacy panels are specially designed to offer privacy without a "closed in" feeling.