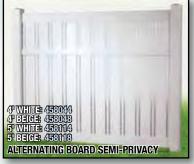

# Semi-Privacy

The **Illusions** Semi-Privacy line has one of the largest selections we offer.

Customers are invited to pick one of our pre-made styles or to custom design their own.

Semi-Privacy panels are specially designed to offer privacy without a "closed in" feeling.