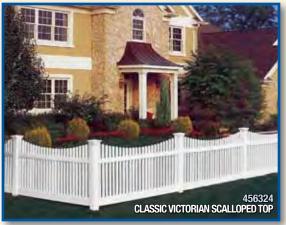

### Massic /ietorian

"Hlusions" Classic Victorian Picket is a maintenance free look alike of the old red cedar fence.

All of the panels are designed with the classic look in mind.

Available in White. Gray and Beige.

457064 CLASSIC VICTORIAN STEPPED TOP