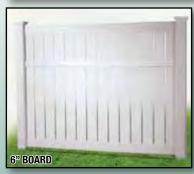

## Privacy

**Glusions**\* Privacy Panels are manufactured to feature a "V"-Jointed tongue and groove board. Privacy Panels come with a wide variety of decorative tops. Every section includes a metal reinforcement channel in the bottom rail to help create a stronger and longer lasting fence.

We offer a **Privacy Panel** for every taste and in a variety of colors as well.