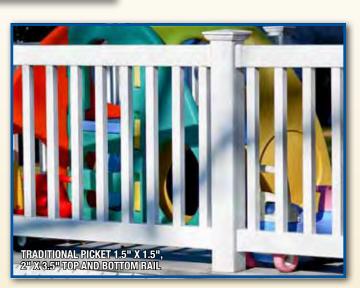

# Contemporary Picket

is known as the "good neighbor" approach to fencing for homeowners. It is a fence that features both sides of the panels being exactly the same. It is manufactured to follow the basic picket fence design with an added twist. The pickets are assembled THROUGH the rails instead of simply being attached to them. This is what gives the fence it's unique and useful appearance.