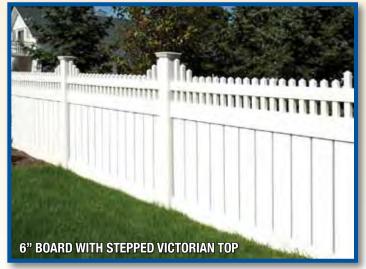

### Massic /ietorian

"Hlusions" Classic Victorian Picket is a maintenance free look alike of the old red cedar fence.

All of the panels are designed with the classic look in mind.

Available in White. Gray and Beige.

457064 CLASSIC VICTORIAN STEPPED TOP