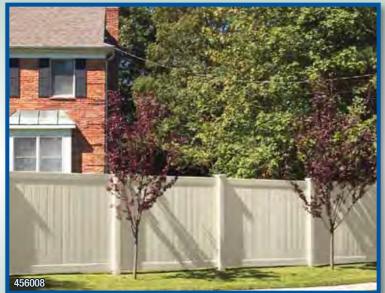

## Privacy

**Glusions**\* Privacy Panels are manufactured to feature a "V"-Jointed tongue and groove board. Privacy Panels come with a wide variety of decorative tops. Every section includes a metal reinforcement channel in the bottom rail to help create a stronger and longer lasting fence.

We offer a **Privacy Panel** for every taste and in a variety of colors as well.