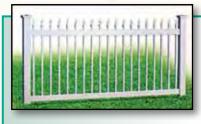

# Contemporary Picket

is known as the "good neighbor" approach to fencing for homeowners. It is a fence that features both sides of the panels being exactly the same. It is manufactured to follow the basic picket fence design with an added twist. The pickets are assembled THROUGH the rails instead of simply being attached to them. This is what gives the fence it's unique and useful appearance.