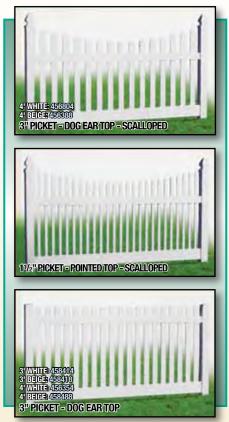

Also available in optional through-rail construction.

3" PICKET - POINTED TOP CAP

3" PICKET - POINTED TOP - SCALLOPED