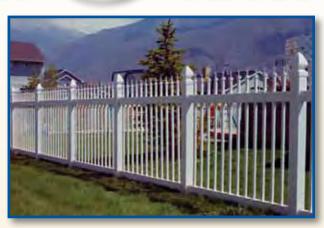

## rnamental

*Illusions*® Ornamental 1" x 1" Picket offers a vinyl alternative to the wrought iron fence. It enables the homeowner to maintain the look of wrought iron without the maintenance. All panels are manufactured with a metal reinforcing channel in the bottom rail for strength that will not fail.

MIX 'N' MATCH **ORNAMENTAL PICKET TOPS** ON ANY BASE.