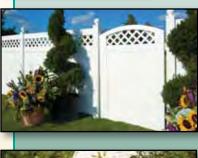

# Sates

T&G Scalloped, Crowned

456164 - T&G Crowned

With Diagonal Lattice

T&G Crowned, Lattice Topped With Concave Mid-Rail T&G Scalloped Victorian

T&G Crowned Victorian