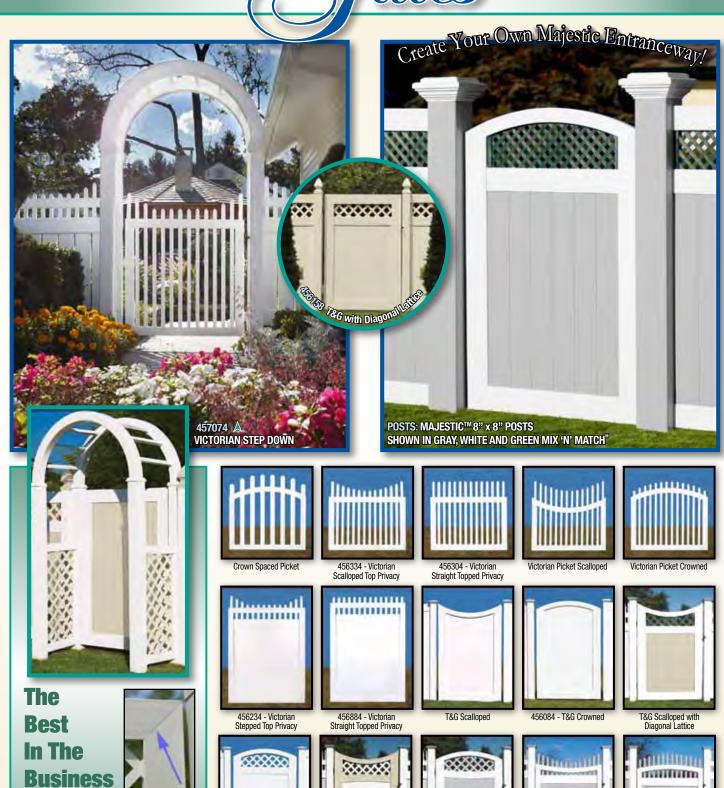

# Semi-Privacy

The **Illusions** Semi-Privacy line has one of the largest selections we offer.

Customers are invited to pick one of our pre-made styles or to custom design their own.

Semi-Privacy panels are specially designed to offer privacy without a "closed in" feeling.

BOARD ON BOARD WITH ORNAMENTAL TOP

BOARD ON BOARD WITH DIAGONAL LATTICE

### Massic /ietorian

"Hlusions" Classic Victorian Picket is a maintenance free look alike of the old red cedar fence.

All of the panels are designed with the classic look in mind.

Available in White. Gray and Beige.

457064 CLASSIC VICTORIAN STEPPED TOP