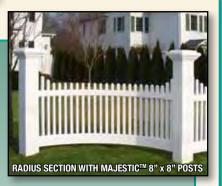

## rnamental

*Illusions*® Ornamental 1" x 1" Picket offers a vinyl alternative to the wrought iron fence. It enables the homeowner to maintain the look of wrought iron without the maintenance. All panels are manufactured with a metal reinforcing channel in the bottom rail for strength that will not fail.

MIX 'N' MATCH **ORNAMENTAL PICKET TOPS** ON ANY BASE.