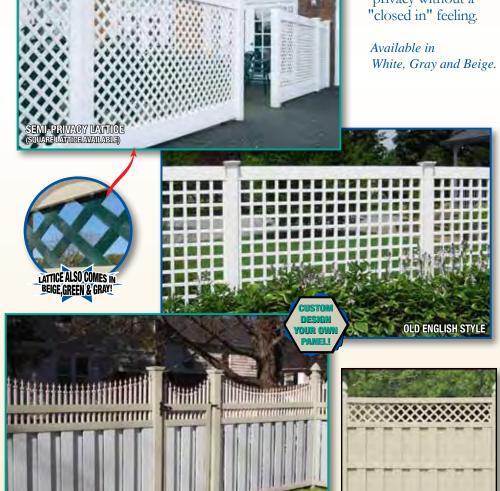

# Semi-Privacy

The **Illusions** Semi-Privacy line has one of the largest selections we offer.

Customers are invited to pick one of our pre-made styles or to custom design their own.

Semi-Privacy panels are specially designed to offer privacy without a "closed in" feeling.