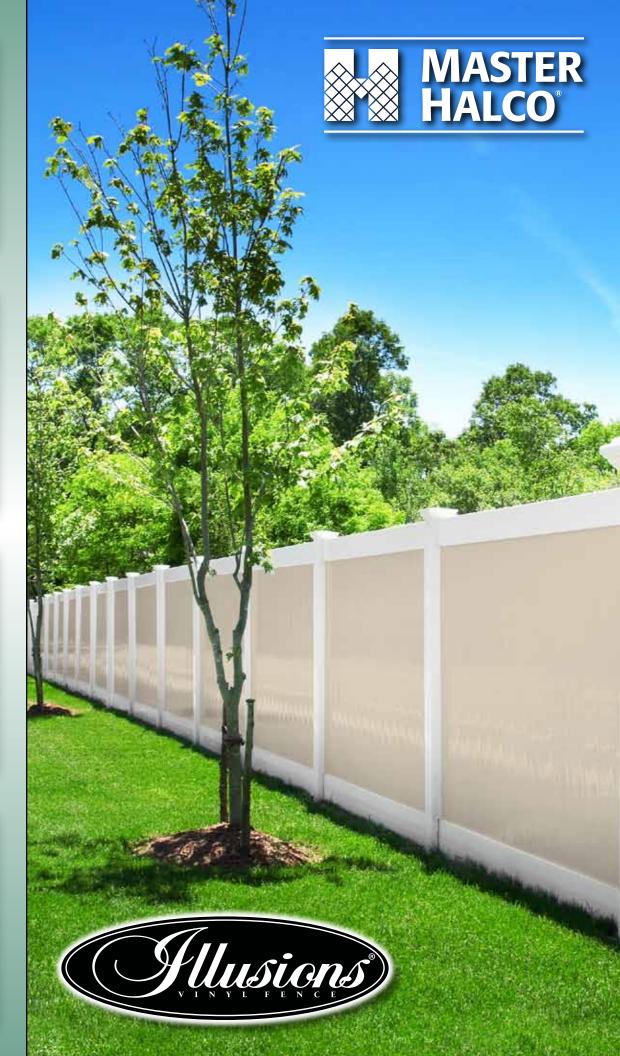

## Privacy

**Glusions**\* Privacy Panels are manufactured to feature a "V"-Jointed tongue and groove board. Privacy Panels come with a wide variety of decorative tops. Every section includes a metal reinforcement channel in the bottom rail to help create a stronger and longer lasting fence.

We offer a **Privacy Panel** for every taste and in a variety of colors as well.