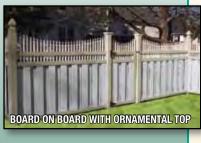

struction.



3" PICKET - POINTED TOP CAP



3" PICKET - POINTED TOP - SCALLOPED





## rnamental







*Illusions*® Ornamental 1" x 1" Picket offers a vinyl alternative to the wrought iron fence. It enables the homeowner to maintain the look of wrought iron without the maintenance. All panels are manufactured with a metal reinforcing channel in the bottom rail for strength that will not fail.

MIX 'N' MATCH **ORNAMENTAL PICKET TOPS** ON ANY BASE.











### Massic /ietorian



"Hlusions" Classic Victorian Picket is a maintenance free look alike of the old red cedar fence.

All of the panels are designed with the classic look in mind.

Available in White. Gray and Beige.













457064 CLASSIC VICTORIAN STEPPED TOP

























# Rolors & Qurves



























### Pick your Colors/Bends

Beige • White • Grey • Green\* • Other

| COMPONENT         | COLOR/BEND |
|-------------------|------------|
| LATTICE STYLE     |            |
| TOP HORIZONTAL    |            |
| MIDDLE HORIZONTAL |            |
| BOTTOM HORIZONTAL |            |
| SIDE HORIZONTAL   |            |
| BASE VERTICAL     |            |
| PICKET CAP        |            |
| PICKET            |            |
| U-CHANNEL         |            |
| POST              |            |
| POST CAP          |            |
| HINGES _          |            |
| LATCH             |            |
| DROP ROD          |            |
| OTHER _           |            |

### Mix-n-Match™ Choices Any piece, any color\*





### What Makes *Allusions*® Vinyl Products Different?

All the profiles that