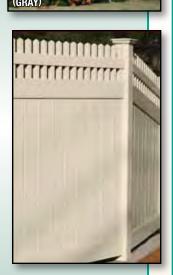

## Privacy

**Glusions**\* Privacy Panels are manufactured to feature a "V"-Jointed tongue and groove board. Privacy Panels come with a wide variety of decorative tops. Every section includes a metal reinforcement channel in the bottom rail to help create a stronger and longer lasting fence.

We offer a **Privacy Panel** for every taste and in a variety of colors as well.