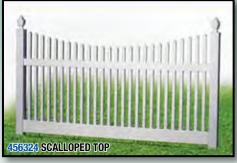

### Massic /ietorian

"Hlusions" Classic Victorian Picket is a maintenance free look alike of the old red cedar fence.

All of the panels are designed with the classic look in mind.

Available in White. Gray and Beige.