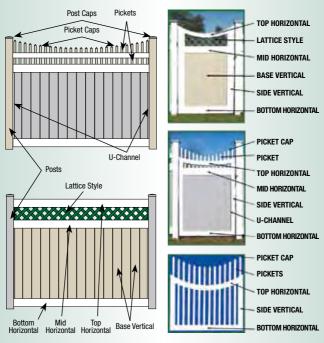

### Pick your Colors/Bends

Beige • White • Grey • Green\* • Other

| COMPONENT         | COLOR/BEND |
|-------------------|------------|
| LATTICE STYLE     |            |
| TOP HORIZONTAL    |            |
| MIDDLE HORIZONTAL |            |
| BOTTOM HORIZONTAL |            |
| SIDE HORIZONTAL   |            |
| BASE VERTICAL     |            |
| PICKET CAP        |            |
| PICKET            |            |
| U-CHANNEL         |            |
| POST              |            |
| POST CAP          |            |
| HINGES _          |            |
| LATCH             |            |
| DROP ROD          |            |
| OTHER _           |            |