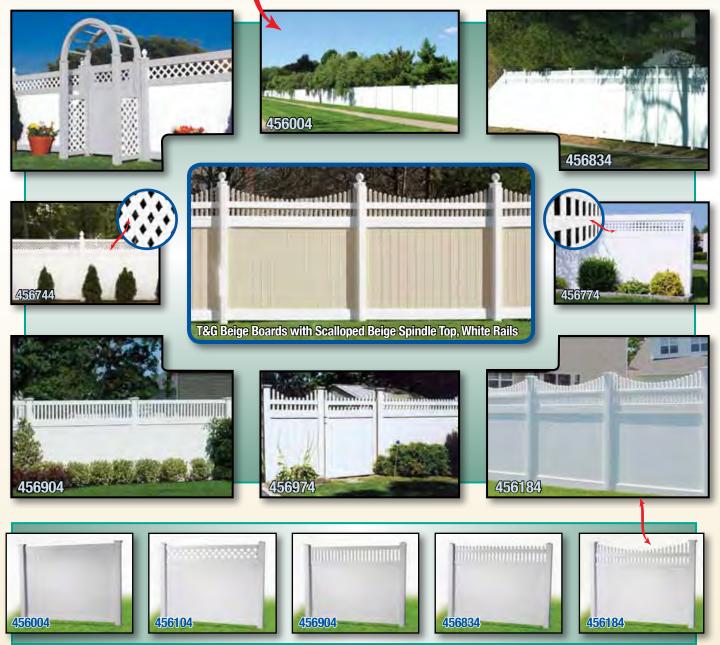

# Semi-Privacy

The **Illusions** Semi-Privacy line has one of the largest selections we offer.

Customers are invited to pick one of our pre-made styles or to custom design their own.

Semi-Privacy panels are specially designed to offer privacy without a "closed in" feeling.

BOARD ON BOARD WITH ORNAMENTAL TOP

BOARD ON BOARD WITH DIAGONAL LATTICE