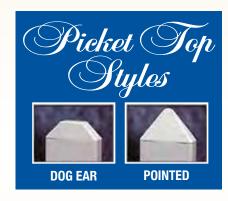

## raditional

"Illusions" Traditional Picket looks like the traditional "nail-on style" wood picket fence. This face mounted picket panel can be manufactured with three different picket widths. Narrow, standard or wide. These can be assembled with either a regular spacing or a reduced spacing for extra security.