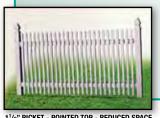

## raditional

"Illusions" Traditional Picket looks like the traditional "nail-on style" wood picket fence. This face mounted picket panel can be manufactured with three different picket widths. Narrow, standard or wide. These can be assembled with either a regular spacing or a reduced spacing for extra security.

Also available in optional through-rail construction.

3" PICKET - POINTED TOP CAP

3" PICKET - POINTED TOP - SCALLOPED