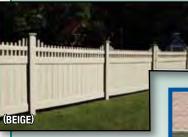

## Privacy

**Glusions**\* Privacy Panels are manufactured to feature a "V"-Jointed tongue and groove board. Privacy Panels come with a wide variety of decorative tops. Every section includes a metal reinforcement channel in the bottom rail to help create a stronger and longer lasting fence.

We offer a **Privacy Panel** for every taste and in a variety of colors as well.