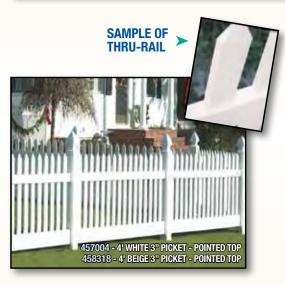

Also available in optional through-rail construction.

3" PICKET - POINTED TOP CAP

3" PICKET - POINTED TOP - SCALLOPED