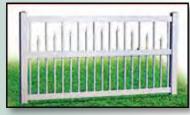

### Massic /ietorian

"Hlusions" Classic Victorian Picket is a maintenance free look alike of the old red cedar fence.

All of the panels are designed with the classic look in mind.

Available in White. Gray and Beige.

457064 CLASSIC VICTORIAN STEPPED TOP