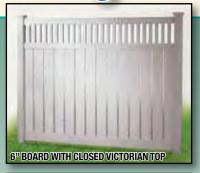

## Privacy

**Glusions**\* Privacy Panels are manufactured to feature a "V"-Jointed tongue and groove board. Privacy Panels come with a wide variety of decorative tops. Every section includes a metal reinforcement channel in the bottom rail to help create a stronger and longer lasting fence.

We offer a **Privacy Panel** for every taste and in a variety of colors as well.