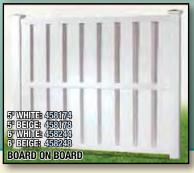

## Privacy

**Glusions**\* Privacy Panels are manufactured to feature a "V"-Jointed tongue and groove board. Privacy Panels come with a wide variety of decorative tops. Every section includes a metal reinforcement channel in the bottom rail to help create a stronger and longer lasting fence.

We offer a **Privacy Panel** for every taste and in a variety of colors as well.

BOARD ON BOARD WITH ORNAMENTAL TOP

BOARD ON BOARD WITH DIAGONAL LATTICE