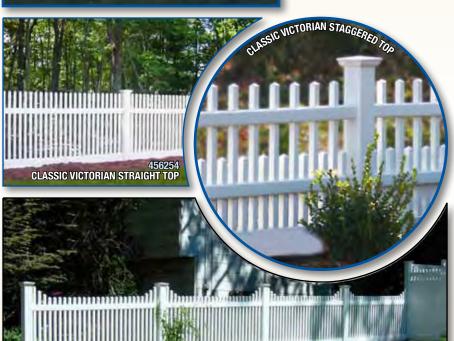

### Massic /ietorian

"Hlusions" Classic Victorian Picket is a maintenance free look alike of the old red cedar fence.

All of the panels are designed with the classic look in mind.

Available in White. Gray and Beige.

457064 CLASSIC VICTORIAN STEPPED TOP