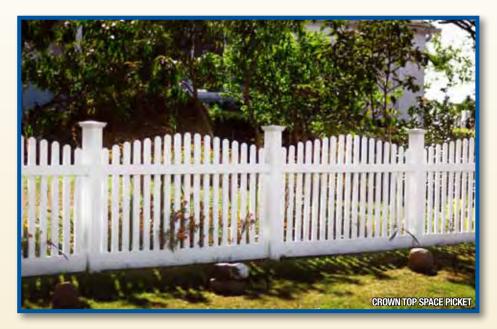

# Semi-Privacy

The **Illusions** Semi-Privacy line has one of the largest selections we offer.

Customers are invited to pick one of our pre-made styles or to custom design their own.

Semi-Privacy panels are specially designed to offer privacy without a "closed in" feeling.