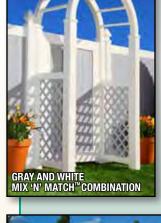

rail construction.



3" PICKET - POINTED TOP CAP



3" PICKET - POINTED TOP - SCALLOPED





## rnamental







*Illusions*® Ornamental 1" x 1" Picket offers a vinyl alternative to the wrought iron fence. It enables the homeowner to maintain the look of wrought iron without the maintenance. All panels are manufactured with a metal reinforcing channel in the bottom rail for strength that will not fail.

MIX 'N' MATCH **ORNAMENTAL PICKET TOPS** ON ANY BASE.











### Massic /ietorian



"Hlusions" Classic Victorian Picket is a maintenance free look alike of the old red cedar fence.

All of the panels are designed with the classic look in mind.

Available in White. Gray and Beige.













457064 CLASSIC VICTORIAN STEPPED TOP

























# Rolors & Qurves



























### Pick your Colors/Bends

Beige • White • Grey • Green\* • Other

| COMPONENT         | COLOR/BEND |
|-------------------|------------|
| LATTICE STYLE     |            |
| TOP HORIZONTAL    |            |
| MIDDLE HORIZONTAL |            |
| BOTTOM HORIZONTAL |            |
| SIDE HORIZONTAL   |            |
| BASE VERTICAL     |            |
| PICKET CAP        |            |
| PICKET            |            |
| U-CHANNEL         |            |
| POST              |            |
| POST CAP          |            |
| HINGES _          |            |
| LATCH             |            |
| DROP ROD          |            |
| OTHER _           |            |

### Mix-n-Match™ Choices Any piece, any color\*





### What Makes *Allusions*® Vinyl Products Different?

All the profil