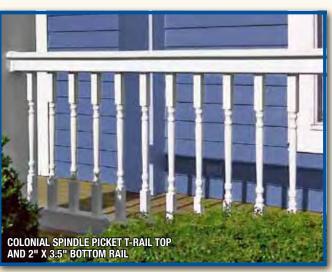

## Allusions Vinyl Railing

We offer one of the most complete lines of vinyl railings on the market today.

The **"Flusions"** Vinyl Railing System™ is great for patios, decks and steps. All railing panels we manufacture contain 100% virgin co-extruded compounds. ICC-ES AC174 Certified.

Our railings are offered in a combination of colors. Beige, Gray and White.

TRADITIONAL