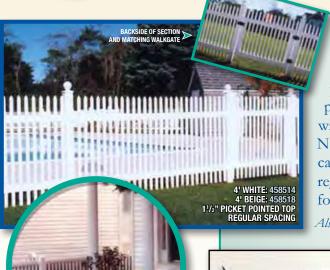

## raditional

"Illusions" Traditional Picket looks like the traditional "nail-on style" wood picket fence. This face mounted picket panel can be manufactured with three different picket widths. Narrow, standard or wide. These can be assembled with either a regular spacing or a reduced spacing for extra security.

Also available in optional through-rail construction.

3" PICKET - POINTED TOP CAP

3" PICKET - POINTED TOP - SCALLOPED