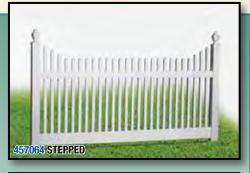

### Massic /ietorian

"Hlusions" Classic Victorian Picket is a maintenance free look alike of the old red cedar fence.

All of the panels are designed with the classic look in mind.

Available in White. Gray and Beige.

457064 CLASSIC VICTORIAN STEPPED TOP