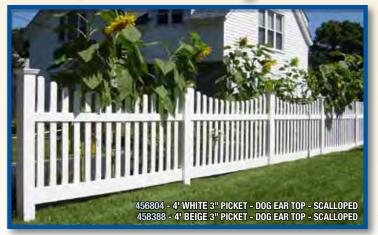

## raditional

"Illusions" Traditional Picket looks like the traditional "nail-on style" wood picket fence. This face mounted picket panel can be manufactured with three different picket widths. Narrow, standard or wide. These can be assembled with either a regular spacing or a reduced spacing for extra security.

Also available in optional through-rail construction.

3" PICKET - POINTED TOP CAP

3" PICKET - POINTED TOP - SCALLOPED