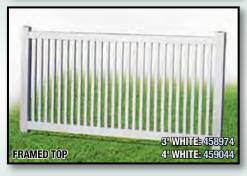

## rnamental

*Illusions*® Ornamental 1" x 1" Picket offers a vinyl alternative to the wrought iron fence. It enables the homeowner to maintain the look of wrought iron without the maintenance. All panels are manufactured with a metal reinforcing channel in the bottom rail for strength that will not fail.

MIX 'N' MATCH **ORNAMENTAL PICKET TOPS** ON ANY BASE.