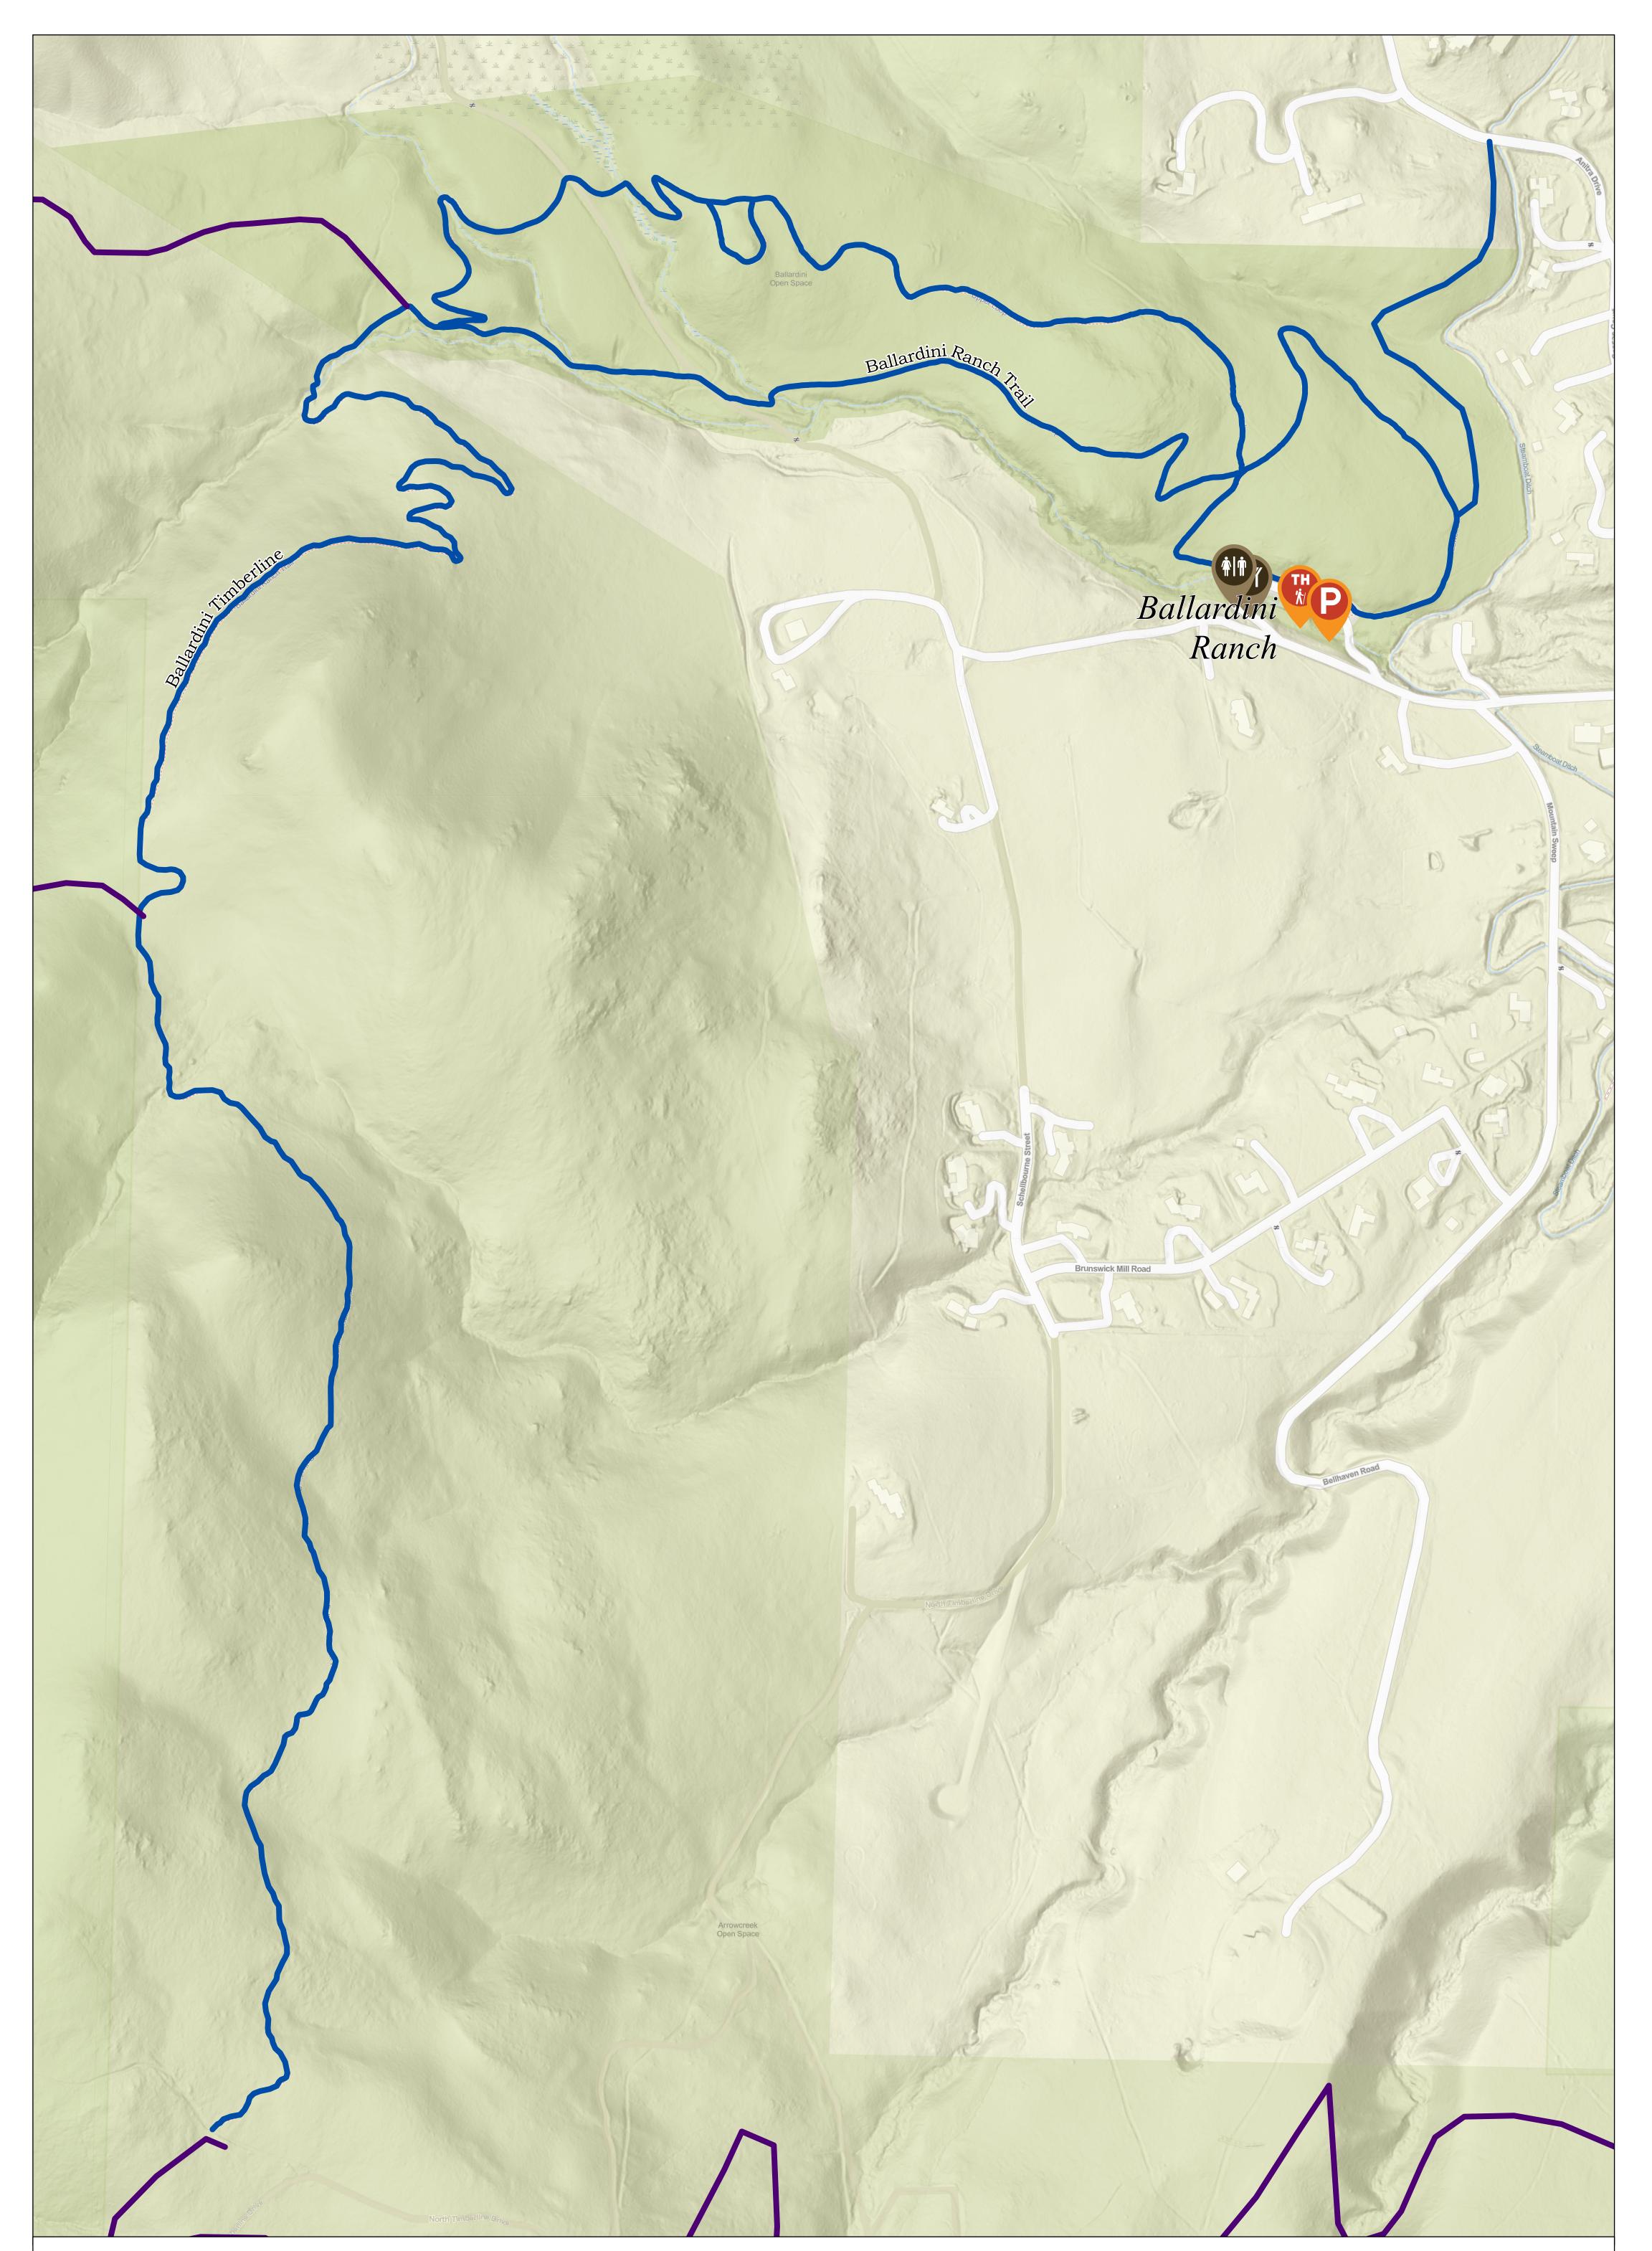

Map data © OpenStreetMap contributors, Microsoft, Facebook, Inc. and its affiliates, Esri Community Maps contributors, Map layer by Esri, Airbus,USGS,NGA,NASA,CGIAR,NCEAS,NLS,OS,NMA,Geodatastyrelsen,GSA,GSI and the GIS User Community The Nevada Off-Highway Vehicle and Non-Motorized trail maps are intended as a navigation tool for Trail Users as they plan their journey. The Department makes no warranties; either expressed or implied, and assumes no responsibility for the accuracy of the data presented on the maps. The Trail user assumes the entire responsibility and risk as to the use of any or all information presented on the map.