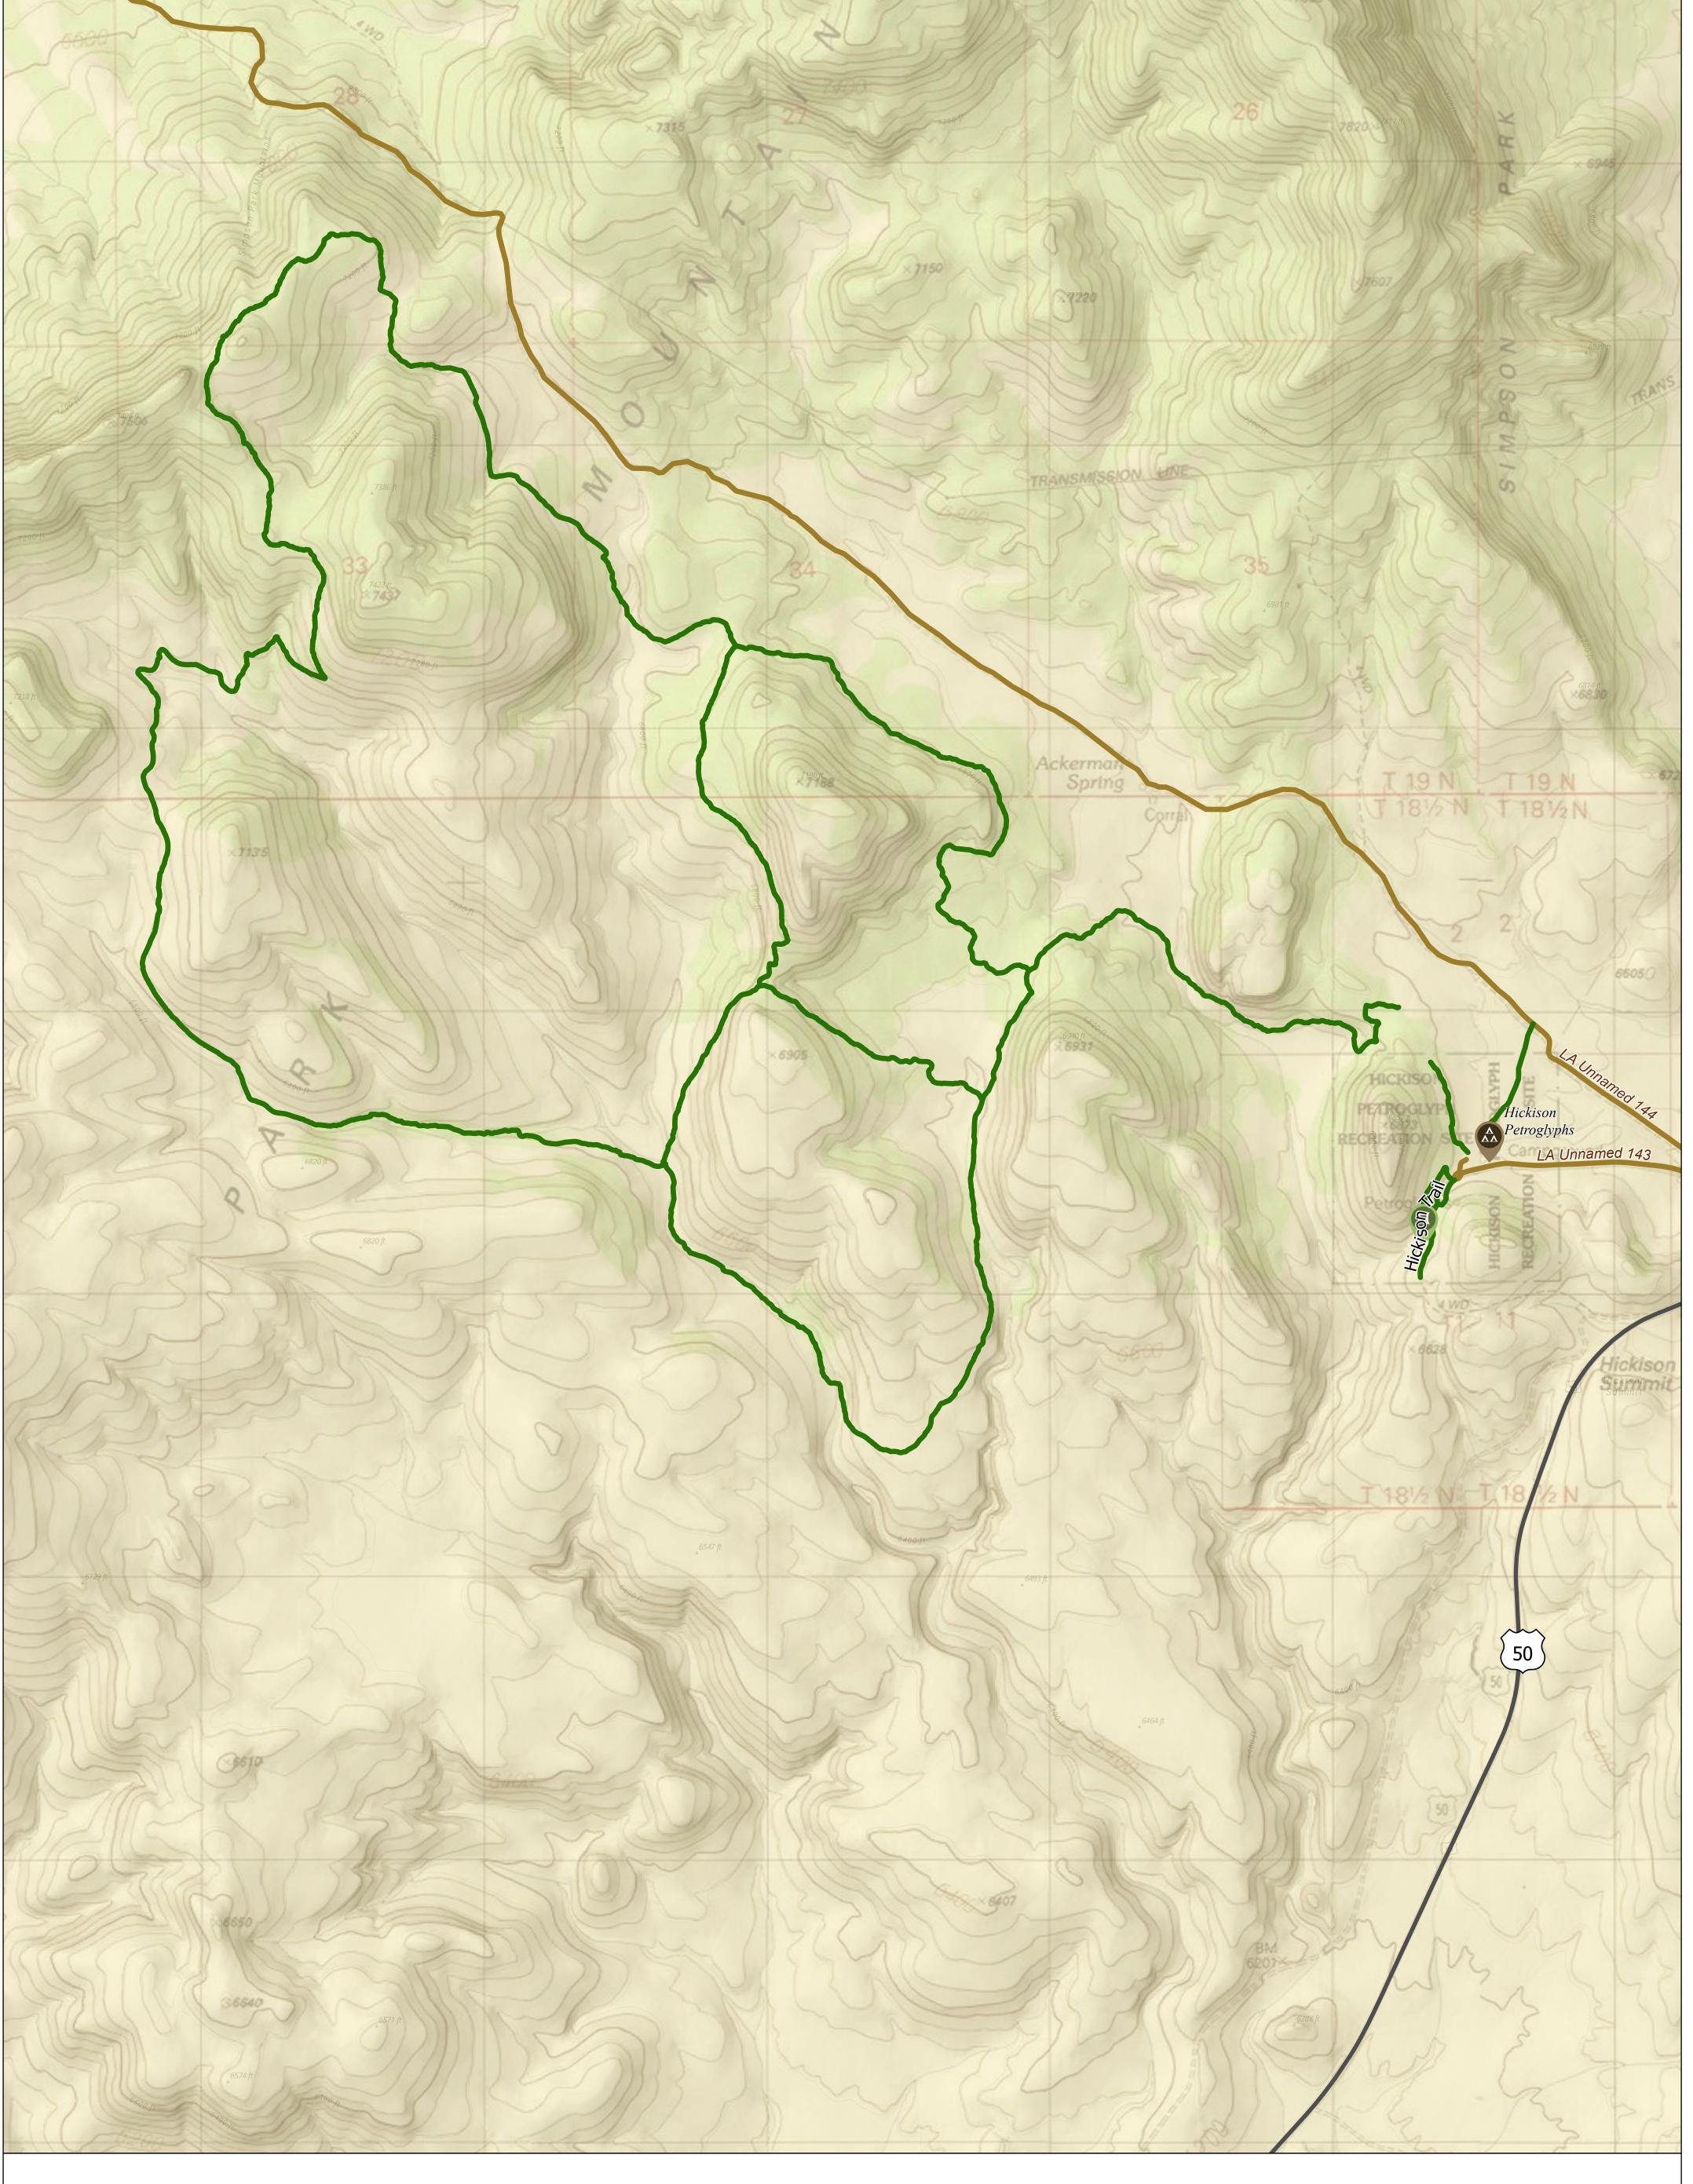

## LEGEND

- —NON MOTORIZED TRAIL
- MOTORIZED OHV TRAILSUS HIGHWAY LICENSED VEHICLES ONLY
- COUNTY ROADWAYS
- BUREAU OF LAND MANAGEMENT
- CAMPGROUND
- HISTORIC ATTRACTION

## HICKISON PETROGLYPH RECREATION AREA LANDER CO., NEVADA

0.17 0.35 0.7 1.05

Nevada Department of CONSERVATION & NATURAL RESOURCES

NATURAL RESOURCES

The Nevada Non-Motorized trail maps are intended as a navigation tool for Trail Users as they plan their journey. The Department makes no warranties; either expressed or implied, and assumes no responsibility for the accuracy of the data presented on the maps. The Trail user assumes the entire responsibility and risk as to the use of any or all information presented on the map.

The Bureau of Land Management has not completed Travel and Transportation planning for this area. The undesignated roads and trails shown on this map are informational only and are subject to change. This map implies no right of access across any private lands displayed on this map. Please follow Responsible Recreation guidelines and stay on existing roads and trails.