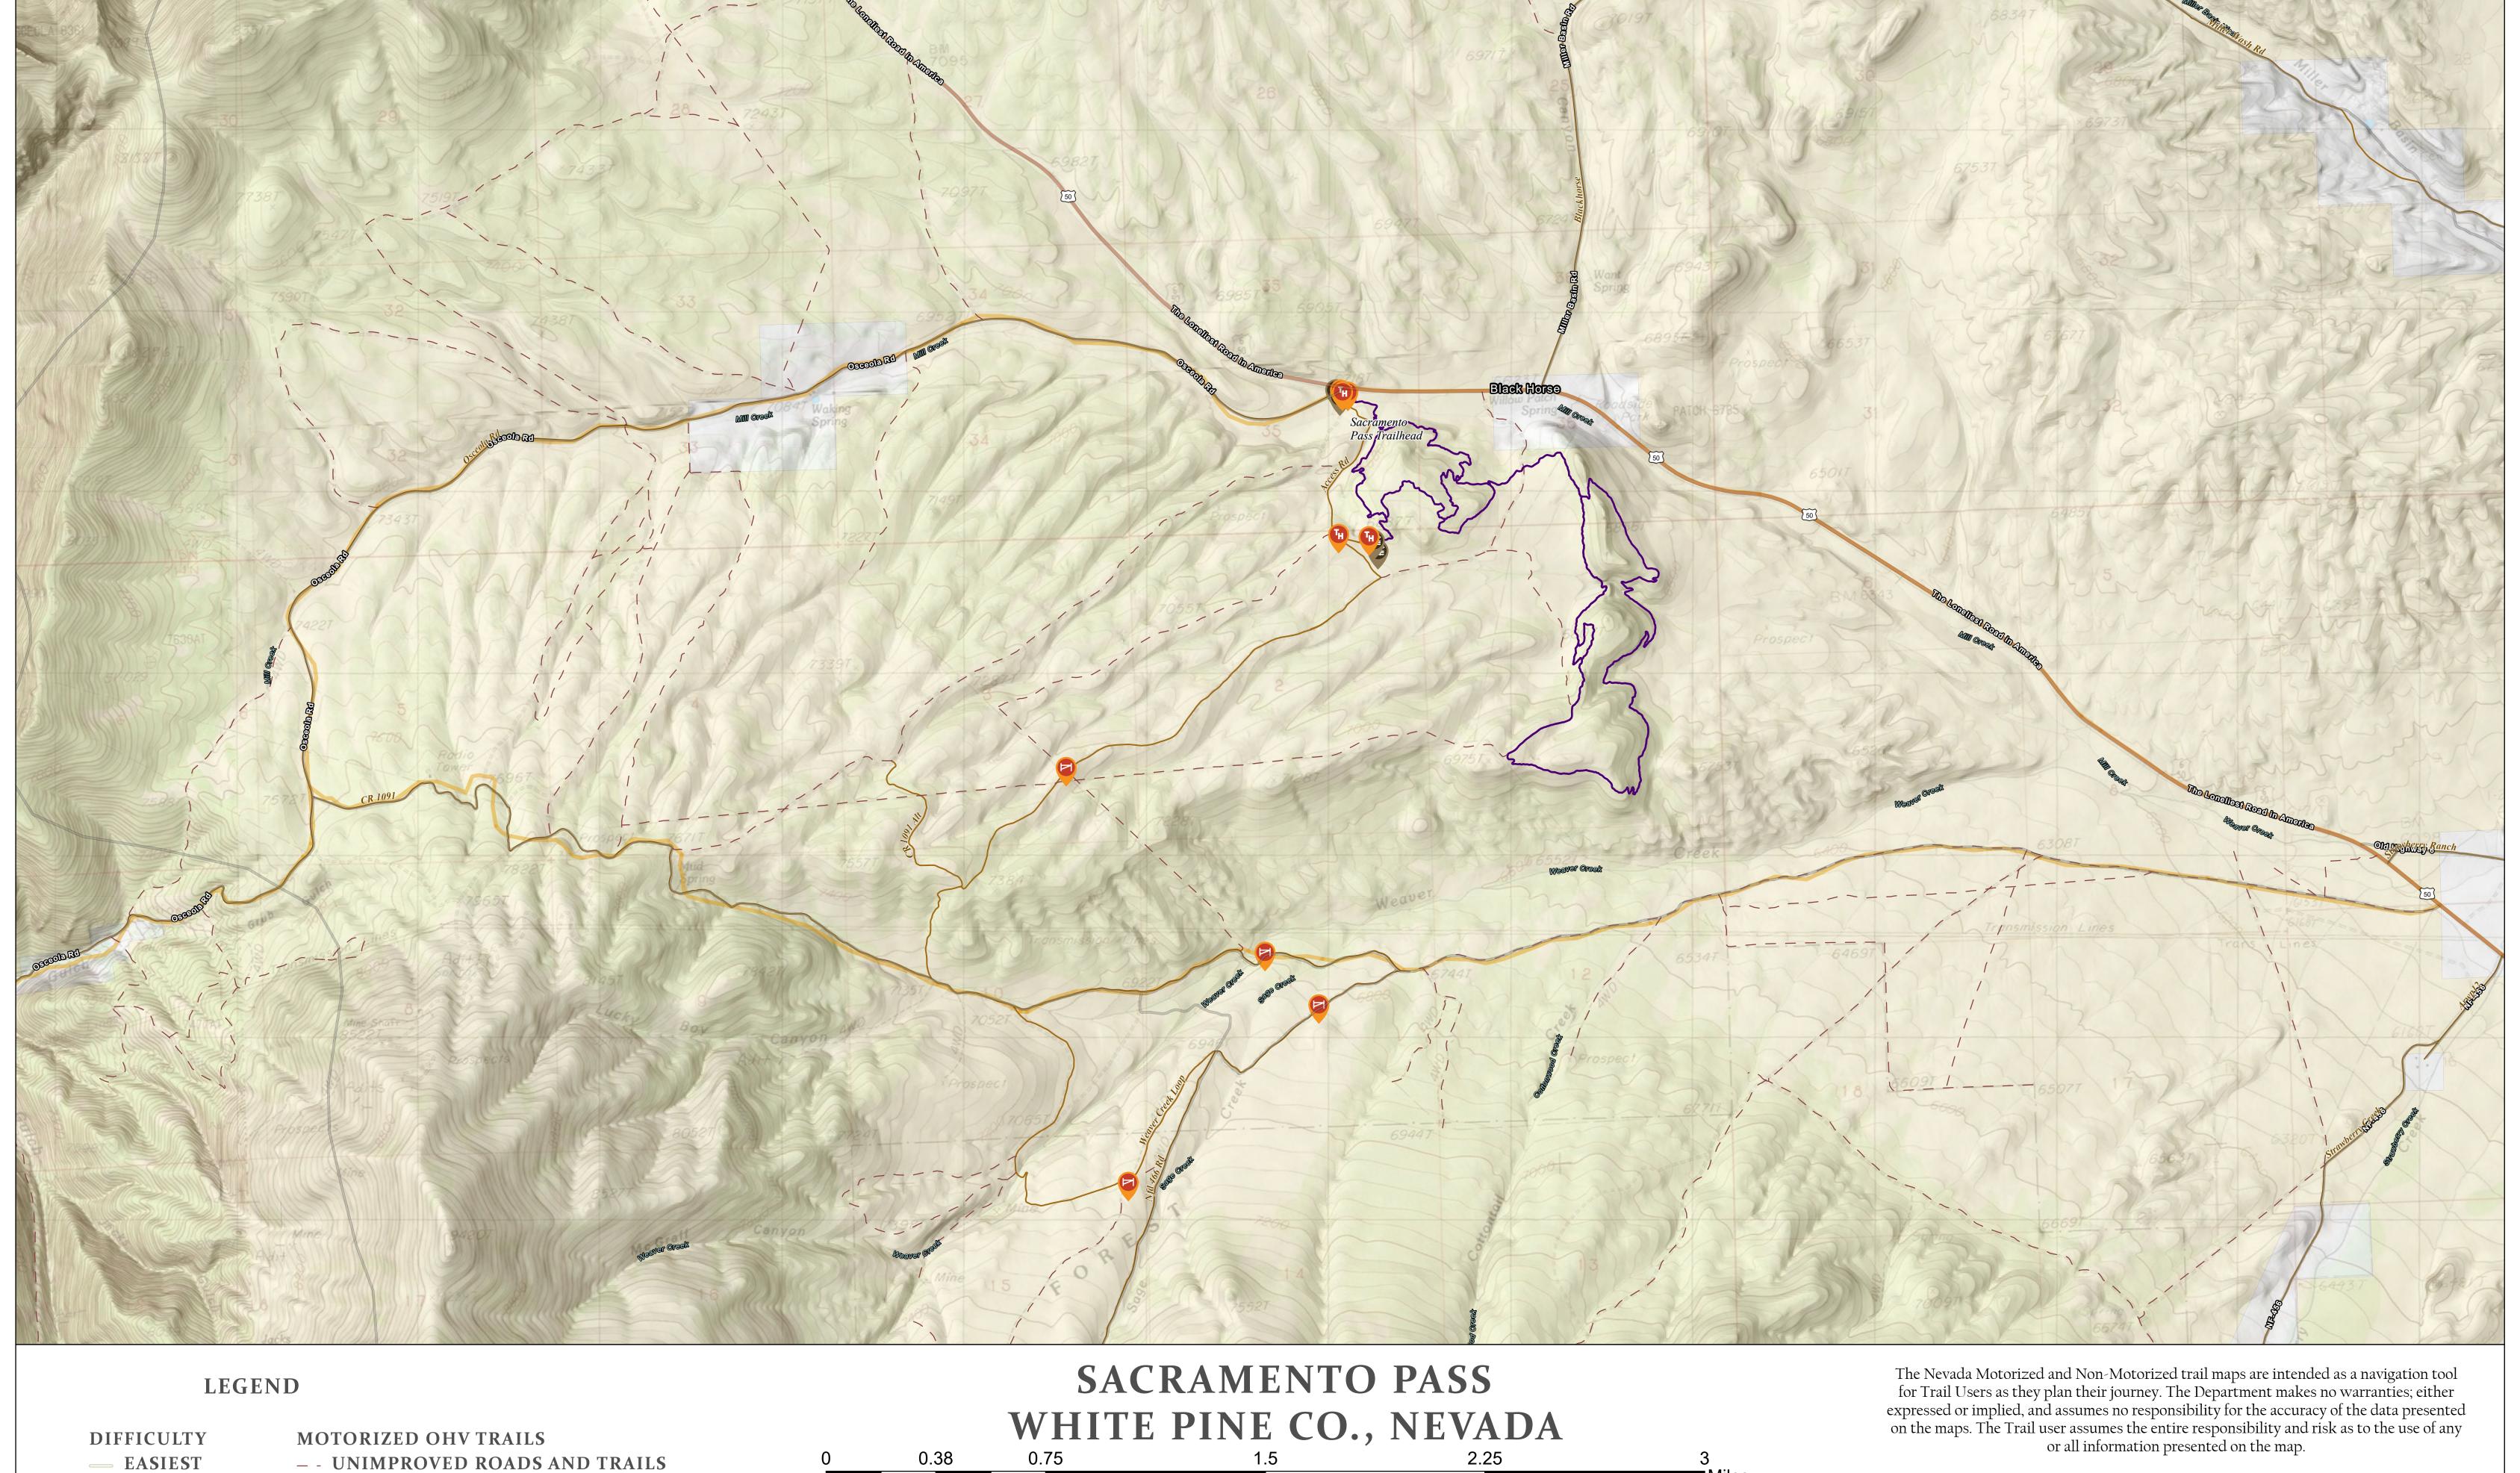

**—** EASY

— MODERATE

— DIFFICULT

— VERY DIFFICULT

— NOT RATED

UNIMPROVED ROADS AND TRAILS

— NAMED OHV ROADS AND TRAILS

BUREAU OF LAND MANAGEMENT

The Bureau of Land Management has not completed Travel and Transportation planning for this area. The undesignated roads and trails shown on this map are informational only and are subject to change. This map implies no right of access across any private lands displayed on this map. Please follow Responsible Recreation guidelines and stay on existing roads and trails.