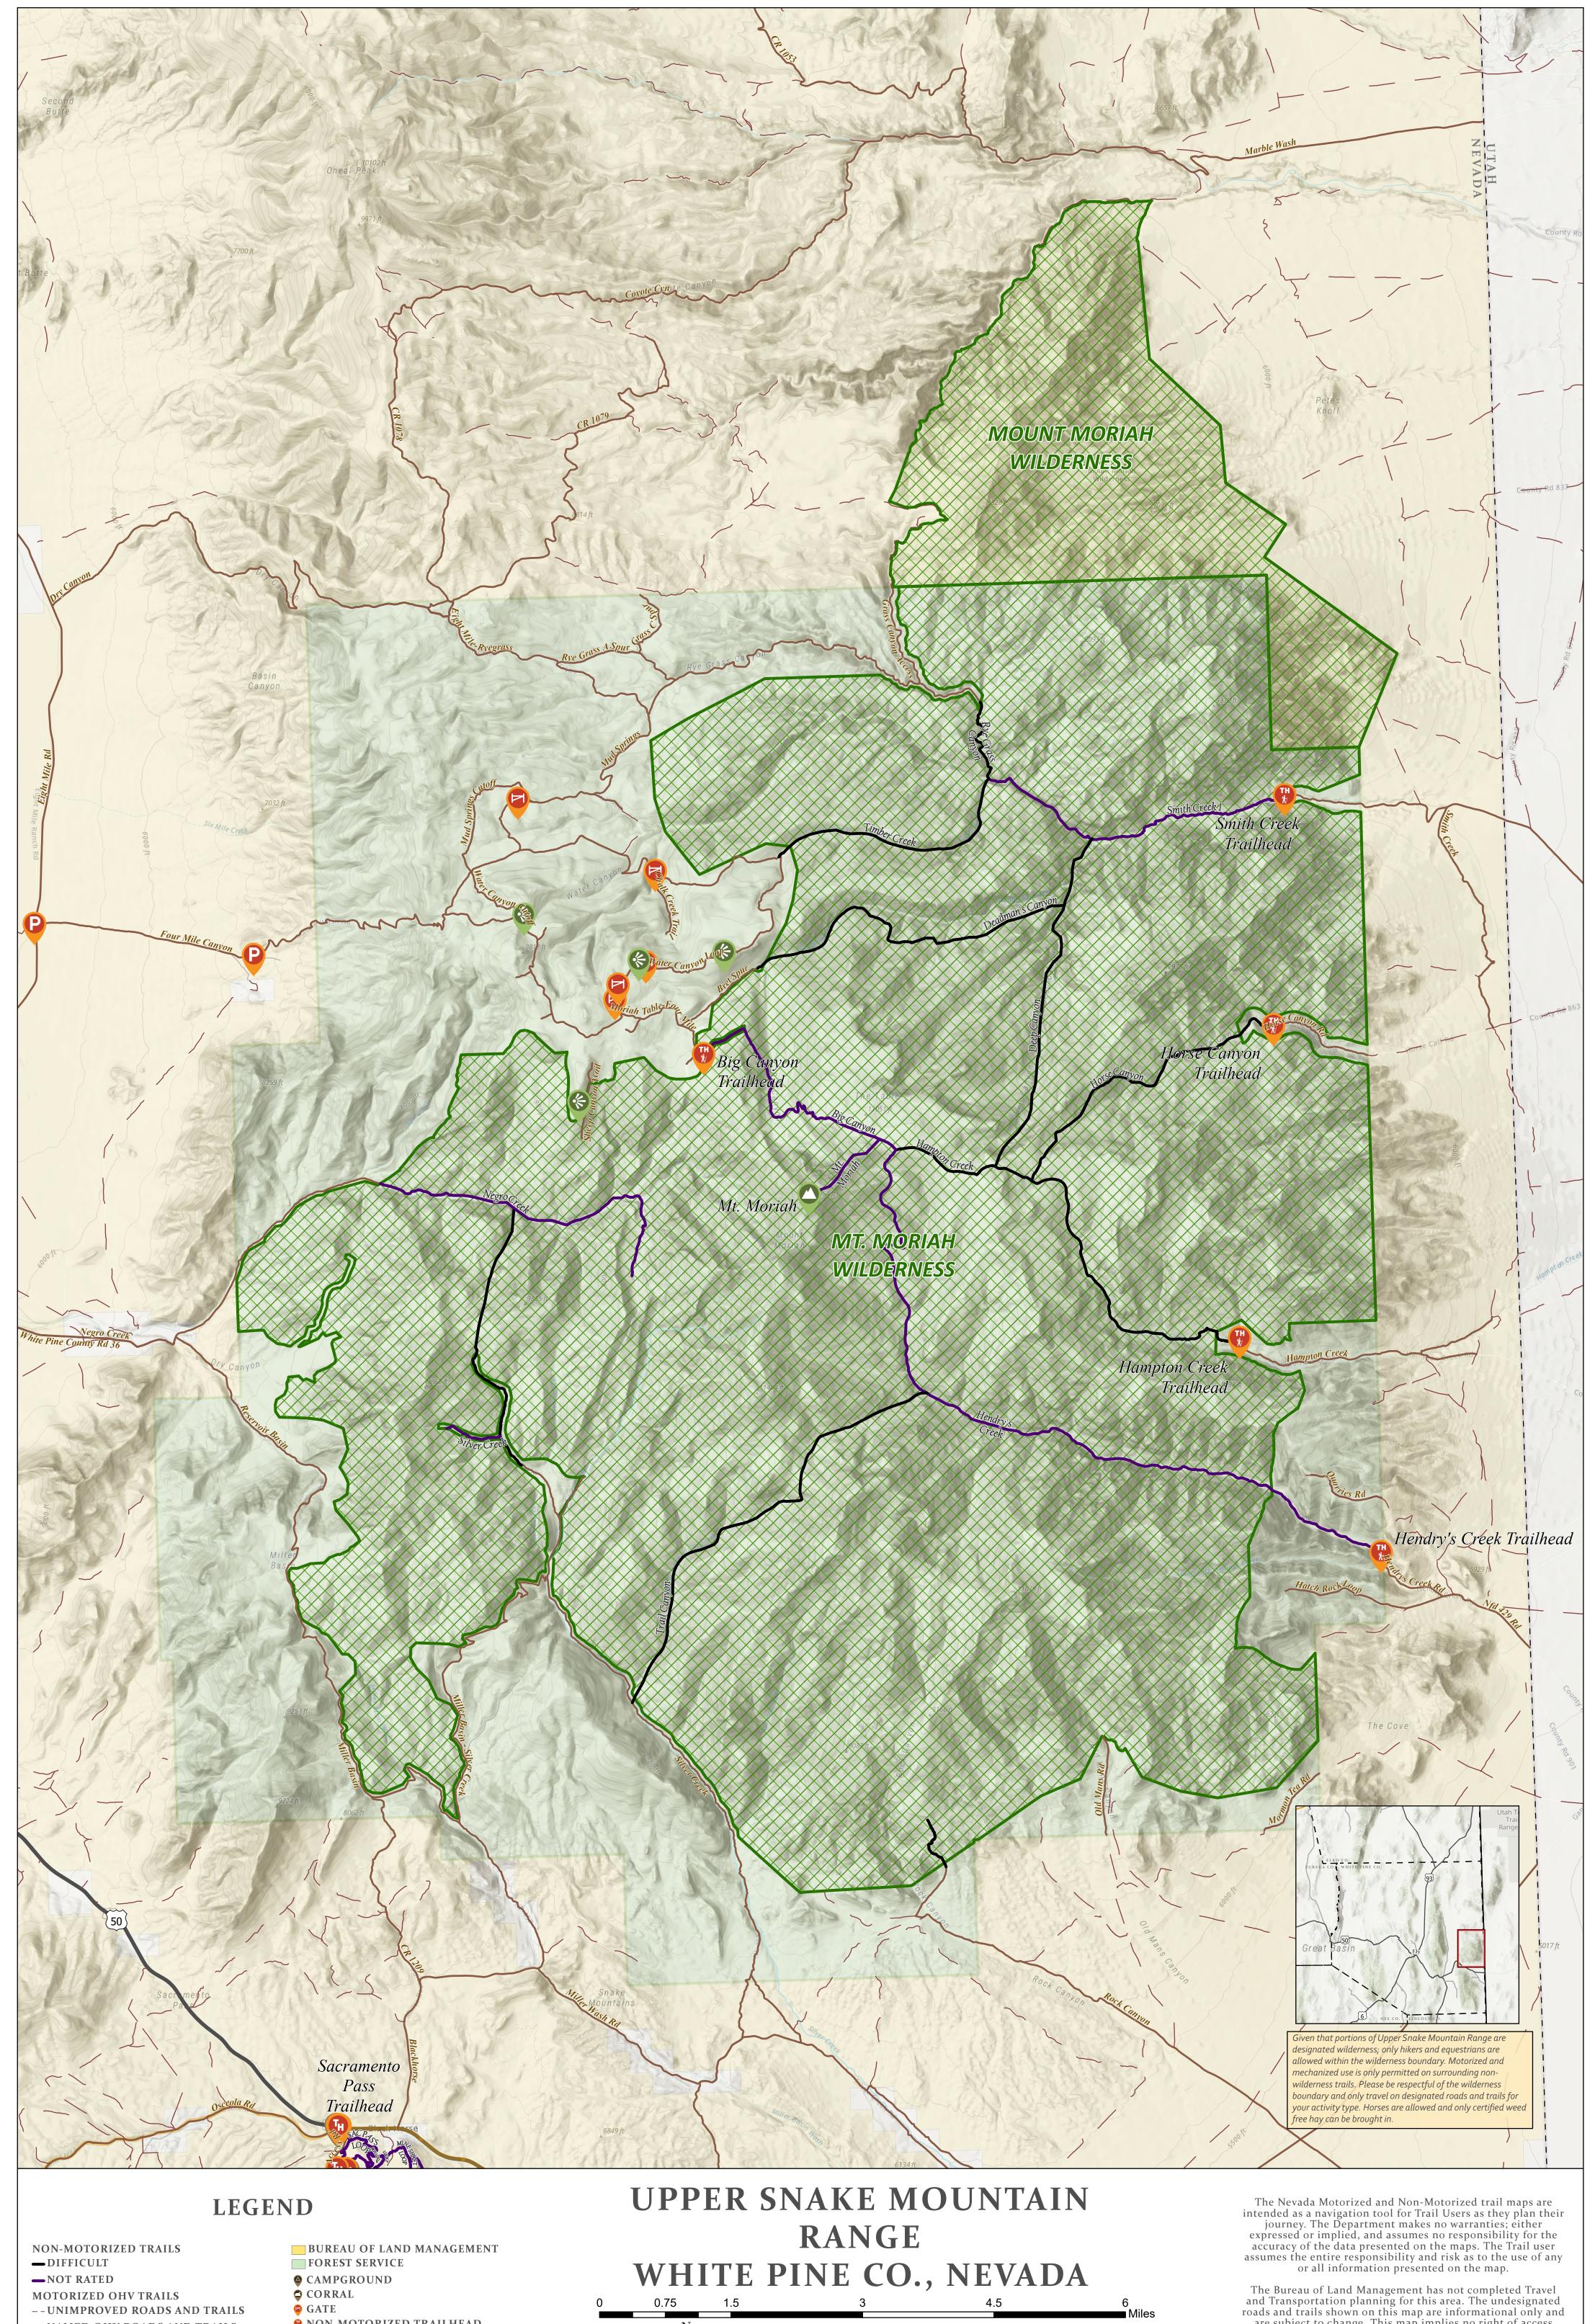

— NAMED OHV ROADS AND TRAILS —AMERICAN DISCOVERY TRAIL

**■**US HIGHWAY - LICENSED VEHICLES ONLY — COUNTY ROADS

**▼** WILDERNESS AREAS

PARKING SCENIC VIEW SUMMIT

**®** NON-MOTORIZED TRAILHEAD TRAILHEAD

Sources: Esri, HERE, Garmin, FAO, NOAA, USGS, © OpenStreetMap contributors, CNES/Airbus DS, InterMap, NASA/METI, NASA/NGS and the GIS User Community
, Airbus, USGS, NGA, NASA, CGIAR, NCEAS, NLS, OS, NMA, Geodatasty relsen, GSA, GSI and the GIS User Community

The Bureau of Land Management has not completed Travel and Transportation planning for this area. The undesignated roads and trails shown on this map are informational only and are subject to change. This map implies no right of access across any private lands displayed on this map. Please follow Responsible Recreation guidelines and stay on existing roads and trails.

Map Created December 2022